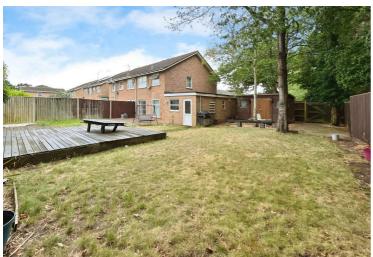

## 34 Weatherthorn, Orton Malborne

Offers in Excess of £275,000 Freehold

NO FORWARD CHAIN • LARGER THAN AVERAGE PLOT with SIDE EXTENSION • TWO/THREE RECEPTION ROOMS
• THREE/FOUR BEDROOMS • CLOAKROOM & FAMILY BATHROOM • BLOCK PAVED DRIVEWAY with PARKING for NUMEROUS VEHICLES • INTERNAL FLOOR AREA 1,132 sqft • COUNCIL TAX BAND B £1700 PER YEAR • CURRENTLY LET OUT AT £1200 PER MONTH TENANTS ARE ON 2 MONTHS NOTICE PERIOD • 3.3 MILES TO THE TRAIN STATION & CITY CENTRE