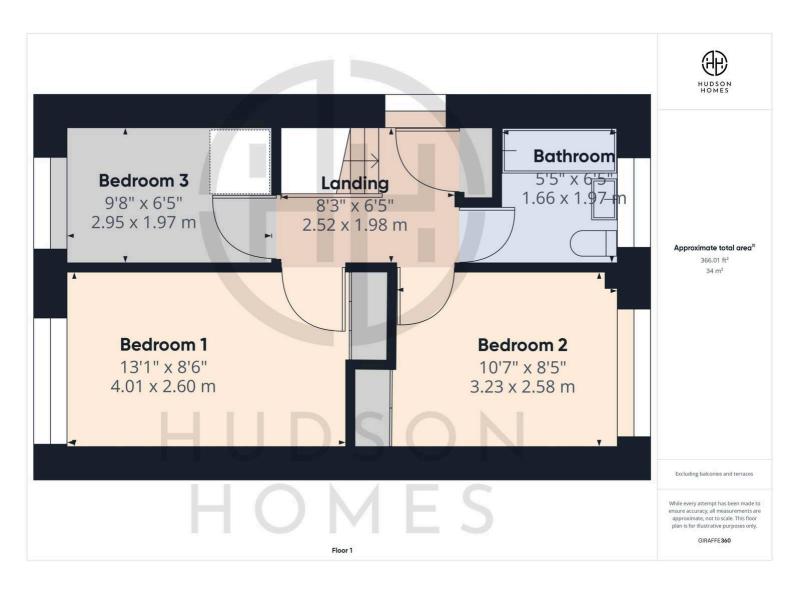

## 34 Weatherthorn, Orton Malborne

Offers in Excess of £275,000 Freehold

NO FORWARD CHAIN • LARGER THAN AVERAGE PLOT with SIDE EXTENSION • TWO/THREE RECEPTION ROOMS
• THREE/FOUR BEDROOMS • CLOAKROOM & FAMILY BATHROOM • BLOCK PAVED DRIVEWAY with PARKING for NUMEROUS VEHICLES • INTERNAL FLOOR AREA 1,132 sqft • COUNCIL TAX BAND B £1700 PER YEAR • CURRENTLY LET OUT AT £1200 PER MONTH TENANTS ARE ON 2 MONTHS NOTICE PERIOD • 3.3 MILES TO THE TRAIN STATION & CITY CENTRE