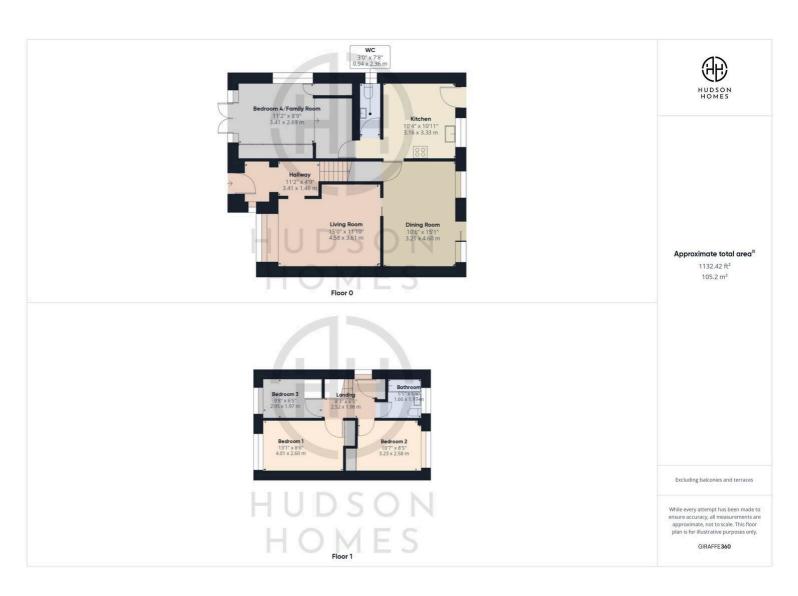

## 34 Weatherthorn, Orton Malborne

Offers in Excess of £275,000 Freehold

NO FORWARD CHAIN • LARGER THAN AVERAGE PLOT with SIDE EXTENSION • TWO/THREE RECEPTION ROOMS
• THREE/FOUR BEDROOMS • CLOAKROOM & FAMILY BATHROOM • BLOCK PAVED DRIVEWAY with PARKING for NUMEROUS VEHICLES • INTERNAL FLOOR AREA 1,132 sqft • COUNCIL TAX BAND B £1700 PER YEAR • CURRENTLY LET OUT AT £1200 PER MONTH TENANTS ARE ON 2 MONTHS NOTICE PERIOD • 3.3 MILES TO THE TRAIN STATION & CITY CENTRE