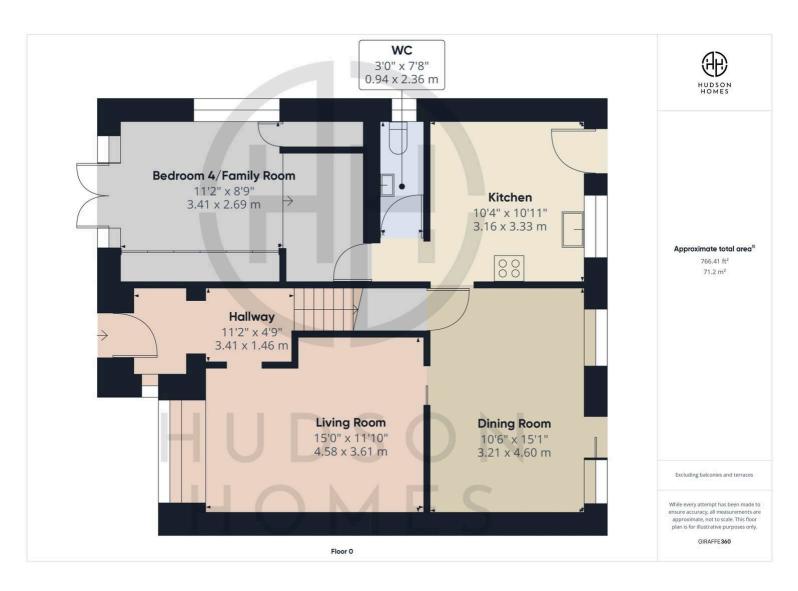

## 34 Weatherthorn, Orton Malborne

Offers in Excess of £275,000 Freehold

NO FORWARD CHAIN • LARGER THAN AVERAGE PLOT with SIDE EXTENSION • TWO/THREE RECEPTION ROOMS
• THREE/FOUR BEDROOMS • CLOAKROOM & FAMILY BATHROOM • BLOCK PAVED DRIVEWAY with PARKING for NUMEROUS VEHICLES • INTERNAL FLOOR AREA 1,132 sqft • COUNCIL TAX BAND B £1700 PER YEAR • CURRENTLY LET OUT AT £1200 PER MONTH TENANTS ARE ON 2 MONTHS NOTICE PERIOD • 3.3 MILES TO THE TRAIN STATION & CITY CENTRE