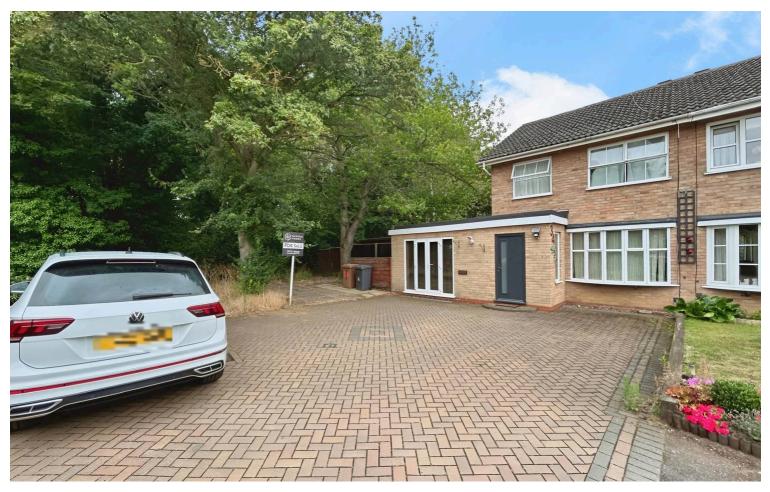

## 34 Weatherthorn, Orton Malborne

Offers in Excess of £275,000 Freehold

NO FORWARD CHAIN • LARGER THAN AVERAGE PLOT with SIDE EXTENSION • TWO/THREE RECEPTION ROOMS
• THREE/FOUR BEDROOMS • CLOAKROOM & FAMILY BATHROOM • BLOCK PAVED DRIVEWAY with PARKING for NUMEROUS VEHICLES • INTERNAL FLOOR AREA 1,132 sqft • COUNCIL TAX BAND B £1700 PER YEAR • CURRENTLY LET OUT AT £1200 PER MONTH TENANTS ARE ON 2 MONTHS NOTICE PERIOD • 3.3 MILES TO THE TRAIN STATION & CITY CENTRE