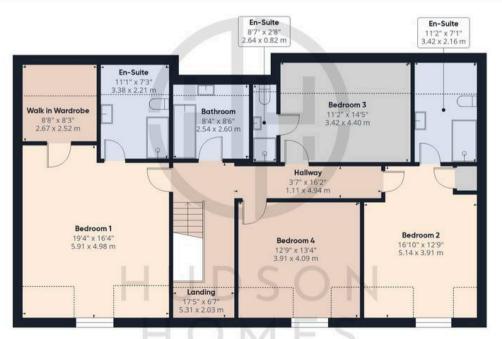

Convenience is key with a downstairs shower room and a family bathroom, catering to the needs of a bustling household effortlessly. The master bedroom, a sanctuary in itself, features fitted wardrobes, walk-in wardrobes, and an en-suite bathroom, offering a private retreat within the confines of your own home.

Bedrooms two and three are equally luxurious, each equipped with their own en-suites, providing privacy and comfort for all residents. The open-plan kitchen/dining/living area is a harmonious space where cooking, dining, and relaxing blend seamlessly together, making it the heart of the home.

#### Approximate total area<sup>(1)</sup>

2691 ft<sup>2</sup> 250 m<sup>2</sup>

#### Reduced headroom

253 ft<sup>2</sup> 23.5 m<sup>2</sup>

(1) Excluding balconies and terraces

Reduced headroom

------ Below 5 ft/1.5 m

While every attempt has been made to ensure accuracy, all measurements are approximate, not to scale. This floor plan is for illustrative purposes only.

Calculations are based on RICS IPMS 3C standard.

GIRAFFE360

Floor 1