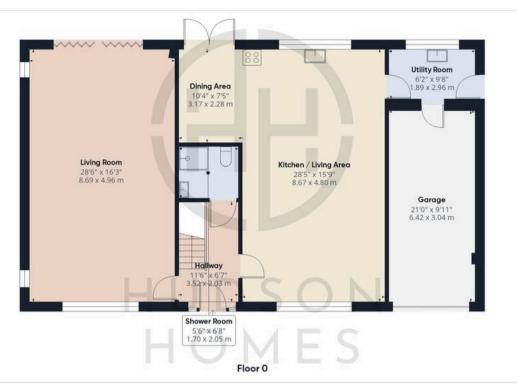

Designed with practicality in mind, this property boasts a utility room featuring a side door for convenience and direct access to the garage, ensuring seamless functionality in daily tasks. The comfort of underfloor heating on the ground floor adds a touch of luxury to everyday living.

Convenience is key with a downstairs shower room and a family bathroom, catering to the needs of a bustling household effortlessly. The master bedroom, a sanctuary in itself, features fitted wardrobes, walk-in wardrobes, and an en-suite bathroom, offering a private retreat within the confines of your own home.

Flowing from the interior, discover a fully enclosed L-shaped garden, a tranquil outdoor oasis perfect for relaxing under the sun or entertaining guests in a private setting.

Truly a space to unwind and savour the beauty of nature right at your doorstep.

#### Approximate total area<sup>(1)</sup>

2691 ft<sup>2</sup> 250 m<sup>2</sup>

#### Reduced headroom

253 ft<sup>2</sup> 23.5 m<sup>2</sup>

(1) Excluding balconies and terraces

Reduced headroom

------ Below 5 ft/1.5 m

While every attempt has been made to ensure accuracy, all measurements are approximate, not to scale. This floor plan is for illustrative purposes only.

Calculations are based on RICS IPMS 3C standard.

GIRAFFE360

Floor 1