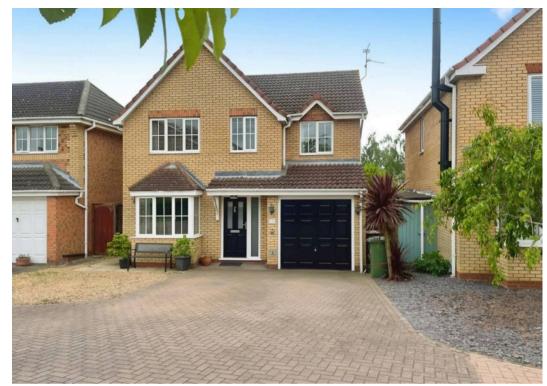

## 16 Park Farm Way

Peterborough, Peterborough

This spacious 4 bedroom detached house boasts an impressive internal floor area of 1,119 sqft, perfect for families or those seeking a spacious home. The property features a dining room that seamlessly flows into the integrated kitchen, creating a harmonious living space. The highlight of the property is the 17'5" x 22" uPVC conservatory with a warm roof, providing a lightfilled sanctuary for relaxation or entertaining, it can accommodate a full size snooker table. With a cloakroom, bathroom, and en-suite, convenience is at the forefront of this property's design. Additionally, three of the four double bedrooms come equipped with fitted wardrobes, offering ample storage solutions. Situated just 3.1 miles from both the train station and city centre, this residence benefits from easy access to essential amenities, schools, and all major road networks, making it a prime location for busy commuters or growing families.

Outside, the property impresses further with a low-maintenance south-facing rear garden, providing a perfect outdoor retreat. The garden is fully enclosed by fencing, creating a private and secure space, adorned with mature shrubbery that enhances the serenity of the surroundings. A patio area offers a spot for al fresco dining or relaxing in the fresh air, adding a touch of luxury to the outdoor space. Moreover, convenient side access leads to the front of the property, where additional storage space is available along the side, ensuring practicality in every corner of this home. The frontage of the