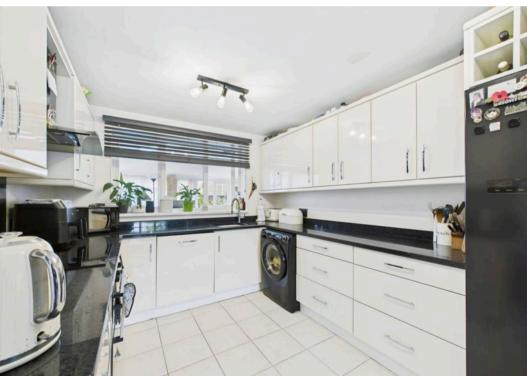

## 16 Park Farm Way

Peterborough, Peterborough

This spacious 4 bedroom detached house boasts an impressive internal floor area of 1,119 sqft, perfect for families or those seeking a spacious home. The property features a dining room that seamlessly flows into the integrated kitchen, creating a harmonious living space. The highlight of the property is the 17'5" x 22" uPVC conservatory with a warm roof, providing a lightfilled sanctuary for relaxation or entertaining, it can accommodate a full size snooker table. With a cloakroom, bathroom, and en-suite, convenience is at the forefront of this property's design. Additionally, three of the four double bedrooms come equipped with fitted wardrobes, offering ample storage solutions. Situated just 3.1 miles from both the train station and city centre, this residence benefits from easy access to essential amenities, schools, and all major road networks, making it a prime location for busy commuters or growing families.