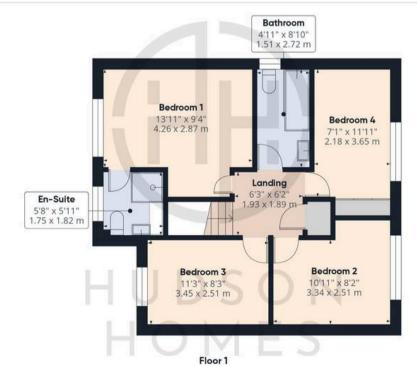

## 16 Park Farm Way

Peterborough, Peterborough

This spacious 4 bedroom detached house boasts an impressive internal floor area of 1,119 sqft, perfect for families or those seeking a spacious home. The property features a dining room that seamlessly flows into the integrated kitchen, creating a harmonious living space. The highlight of the property is the 17'5" x 22" uPVC conservatory with a warm roof, providing a lightfilled sanctuary for relaxation or entertaining, it can accommodate a full size snooker table. With a cloakroom, bathroom, and en-suite, convenience is at the forefront of this property's design. Additionally, three of the four double bedrooms come equipped with fitted wardrobes, offering ample storage solutions. Situated just 3.1 miles from both the train station and city centre, this residence benefits from easy access to essential amenities, schools, and all major road networks, making it a prime location for busy commuters or growing families.

## Approximate total area<sup>(1)</sup>

1597 ft<sup>2</sup> 148.3 m<sup>2</sup>

Reduced headroom 2 ft<sup>2</sup>

0.2 m<sup>2</sup>

(1) Excluding balconies and terraces

Reduced headroom

----- Below 5 ft/1.5 m

While every attempt has been made to ensure accuracy, all measurements are approximate, not to scale. This floor plan is for illustrative purposes only.

Calculations were based on RICS IPMS 3C standard, Please note that calculations were adjusted by a third party and therefore may not comply with RICS IPMS 3C.