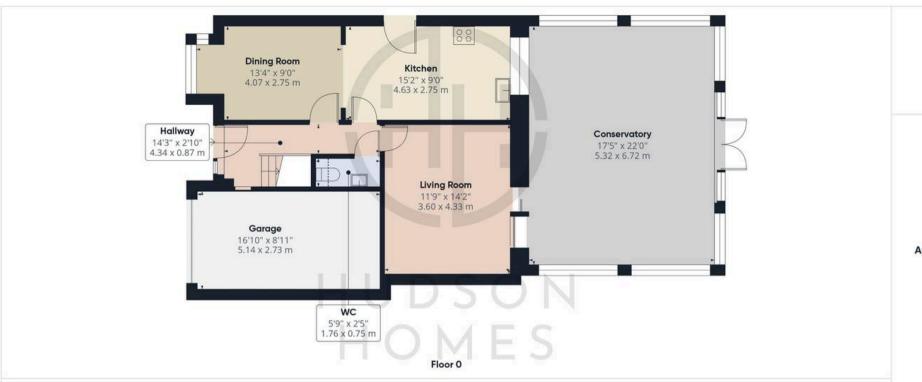

## 16 Park Farm Way

Peterborough, Peterborough

This spacious 4 bedroom detached house boasts an impressive internal floor area of 1,119 sqft, perfect for families or those seeking a spacious home. The property features a dining room that seamlessly flows into the integrated kitchen, creating a harmonious living space. The highlight of the property is the 17'5" x 22" uPVC conservatory with a warm roof, providing a lightfilled sanctuary for relaxation or entertaining, it can accommodate a full size snooker table. With a cloakroom, bathroom, and en-suite, convenience is at the forefront of this property's design. Additionally, three of the four double bedrooms come equipped with fitted wardrobes, offering ample storage solutions. Situated just 3.1 miles from both the train station and city centre, this residence benefits from easy access to essential amenities, schools, and all major road networks, making it a prime location for busy commuters or growing families.

Outside, the property impresses further with a low-maintenance south-facing rear garden, providing a perfect outdoor retreat. The garden is fully enclosed by fencing, creating a private and secure space, adorned with mature shrubbery that enhances the serenity of the surroundings. A patio area offers a spot for al fresco dining or relaxing in the fresh air, adding a touch of luxury to the outdoor space. Moreover, convenient side access leads to the front of the property, where additional storage space is available along the side, ensuring practicality in every corner of this home. The frontage of the

## Approximate total area<sup>(1)</sup>

1597 ft<sup>2</sup> 148.3 m<sup>2</sup>

Reduced headroom 2 ft<sup>2</sup>

0.2 m<sup>2</sup>

(1) Excluding balconies and terraces

Reduced headroom

----- Below 5 ft/1.5 m

While every attempt has been made to ensure accuracy, all measurements are approximate, not to scale. This floor plan is for illustrative purposes only.

Calculations were based on RICS IPMS 3C standard, Please note that calculations were adjusted by a third party and therefore may not comply with RICS IPMS 3C.