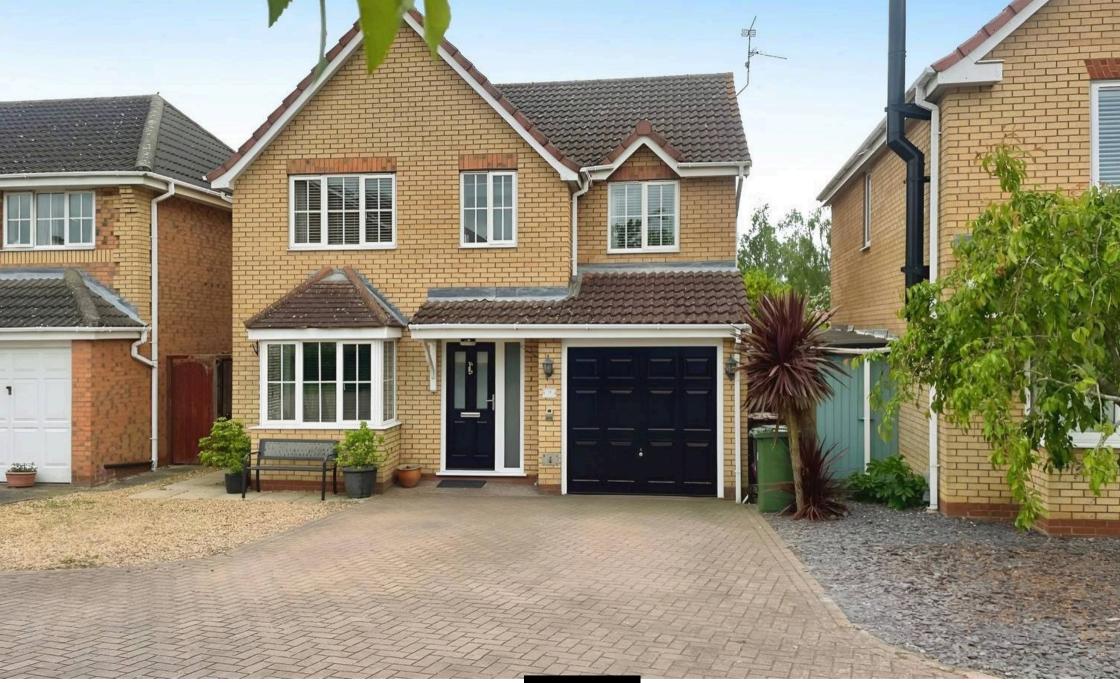

## 16 Park Farm Way

Peterborough, Peterborough

This spacious 4 bedroom detached house boasts an impressive internal floor area of 1,119 sqft, perfect for families or those seeking a spacious home. The property features a dining room that seamlessly flows into the integrated kitchen, creating a harmonious living space. The highlight of the property is the 17'5" x 22" uPVC conservatory with a warm roof, providing a lightfilled sanctuary for relaxation or entertaining, it can accommodate a full size snooker table. With a cloakroom, bathroom, and en-suite, convenience is at the forefront of this property's design. Additionally, three of the four double bedrooms come equipped with fitted wardrobes, offering ample storage solutions. Situated just 3.1 miles from both the train station and city centre, this residence benefits from easy access to essential amenities, schools, and all major road networks, making it a prime location for busy commuters or growing families.