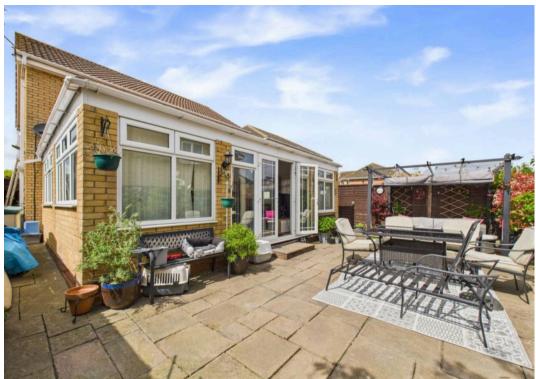

Outside, the property impresses further with a low-maintenance south-facing rear garden, providing a perfect outdoor retreat. The garden is fully enclosed by fencing, creating a private and secure space, adorned with mature shrubbery that enhances the serenity of the surroundings. A patio area offers a spot for al fresco dining or relaxing in the fresh air, adding a touch of luxury to the outdoor space. Moreover, convenient side access leads to the front of the property, where additional storage space is available along the side, ensuring practicality in every corner of this home. The frontage of the