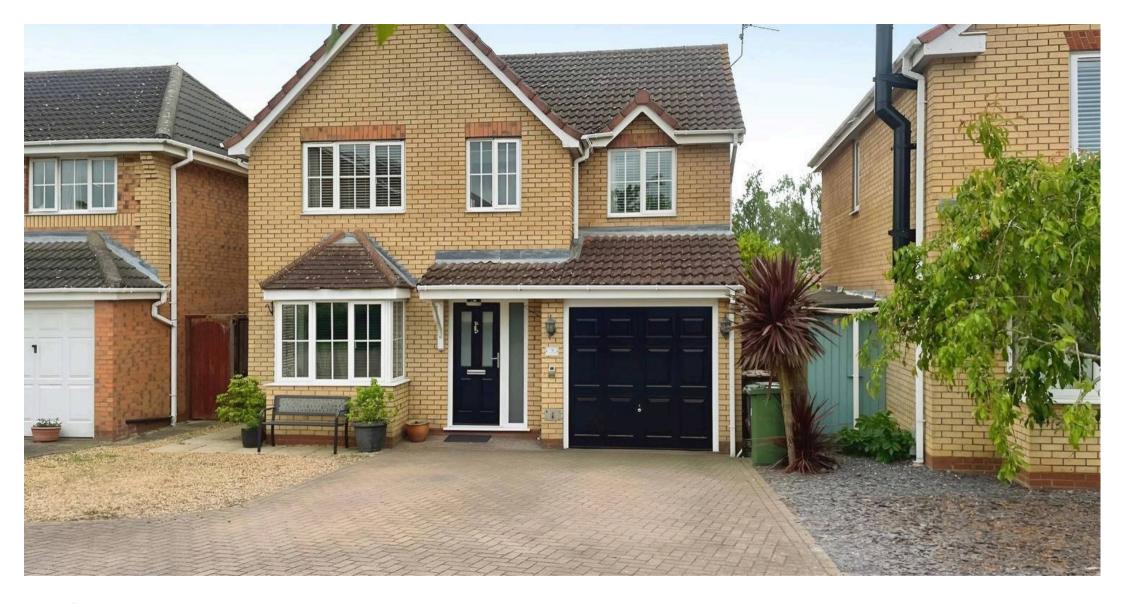

## 16 Park Farm Way

Peterborough, Peterborough

This spacious 4 bedroom detached house boasts an impressive internal floor area of 1,119 sqft, perfect for families or those seeking a spacious home. The property features a dining room that seamlessly flows into the integrated kitchen, creating a harmonious living space. The highlight of the property is the 17'5" x 22" uPVC conservatory with a warm roof, providing a lightfilled sanctuary for relaxation or entertaining, it can accommodate a full size snooker table. With a cloakroom, bathroom, and en-suite, convenience is at the forefront of this property's design. Additionally, three of the four double bedrooms come equipped with fitted wardrobes, offering ample storage solutions. Situated just 3.1 miles from both the train station and city centre, this residence benefits from easy access to essential amenities, schools, and all major road networks, making it a prime location for busy commuters or growing families.

Outside, the property impresses further with a low-maintenance south-facing rear garden, providing a perfect outdoor retreat. The garden is fully enclosed by fencing, creating a private and secure space, adorned with mature shrubbery that enhances the serenity of the surroundings. A patio area offers a spot for al fresco dining or relaxing in the fresh air, adding a touch of luxury to the outdoor space. Moreover, convenient side access leads to the front of the property, where additional storage space is available along the side, ensuring practicality in every corner of this home. The frontage of the