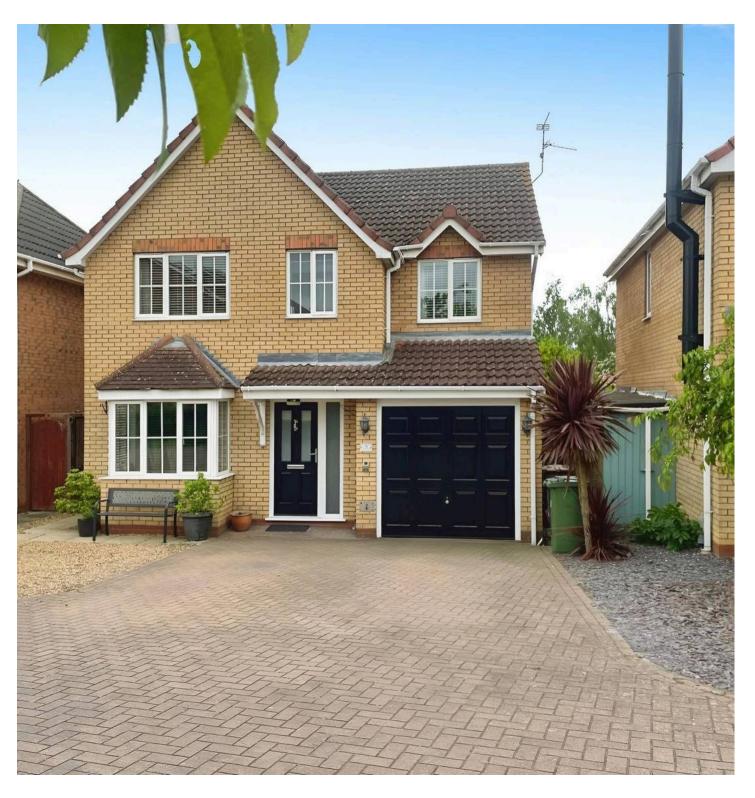

## 16 Park Farm Way

Peterborough, Peterborough

This spacious 4 bedroom detached house boasts an impressive internal floor area of 1,119 sqft, perfect for families or those seeking a spacious home. The property features a dining room that seamlessly flows into the integrated kitchen, creating a harmonious living space. The highlight of the property is the 17'5" x 22" uPVC conservatory with a warm roof, providing a lightfilled sanctuary for relaxation or entertaining, it can accommodate a full size snooker table. With a cloakroom, bathroom, and en-suite, convenience is at the forefront of this property's design. Additionally, three of the four double bedrooms come equipped with fitted wardrobes, offering ample storage solutions. Situated just 3.1 miles from both the train station and city centre, this residence benefits from easy access to essential amenities, schools, and all major road networks, making it a prime location for busy commuters or growing families.