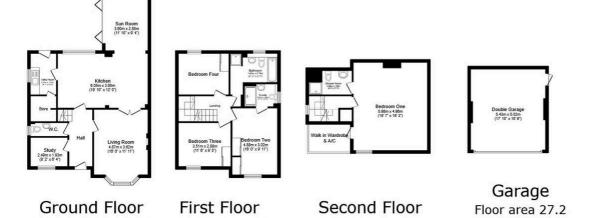

Floor area 39.5 m<sup>2</sup>

(425 sq.ft.)

m<sup>2</sup> (293 sq.ft.)

Floor area 73.4 m<sup>2</sup>

(790 sq.ft.)

This floor plan is for illustrative purposes only. It is not drawn to scale. Any measurements, floor areas (including any total floor area), openings and orientations are approximate. No details are guaranteed, they cannot be relied upon for any purpose and do not form any part of any agreement. No liability is taken for any error, omission or misstatement. A party must rely upon its own inspection(s). Powered by www.Propertybox.io

Floor area 52.0

m<sup>2</sup> (560 sq.ft.)

You can include any text here. The text can be modified upon generating your brochure.