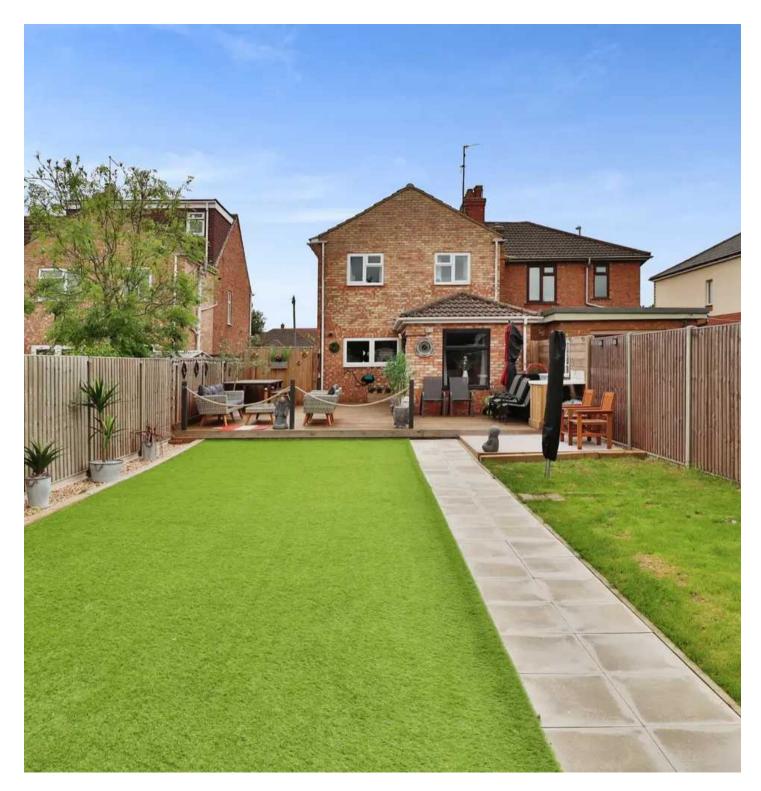

The large garden to the rear of the property is an ideal place for outdoor entertaining, with a raised decking area ideal for barbecues and al fresco dining in the summer months. The garden is overlooked by mature trees and shrubs, providing a tranquil and private atmosphere. There is also a driveway to the front of the house, providing offstreet parking for numerous cars.