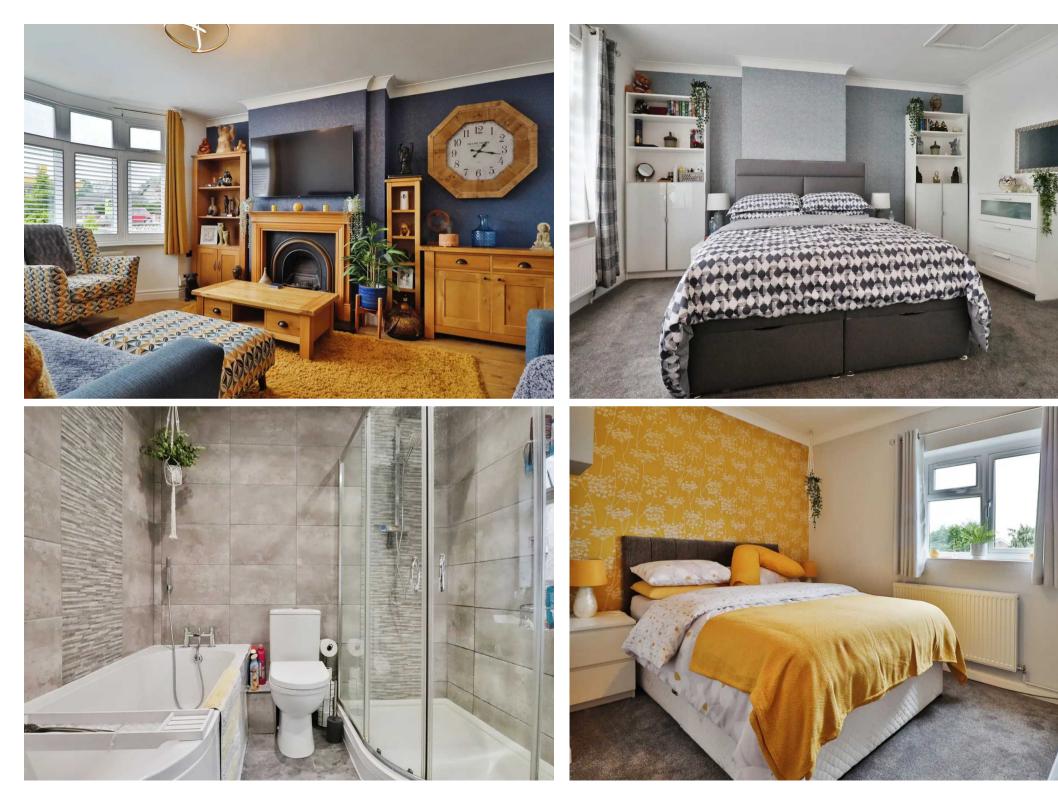

## Yaxley, Peterborough

Welcome to Broadway, Yaxley – a beautiful extended semidetached house that has been tastefully renovated by the current owners. The house has three bedrooms with a dressing room, a four piece bathroom upstairs and a convenient downstairs cloakroom.

The house features a newly fitted bespoke kitchen with breakfast island and walk-in pantry. This leads through to the dining room, which is a great place for entertaining friends and family. The bay fronted living room to the front of the house is perfect for relaxing after a long day.