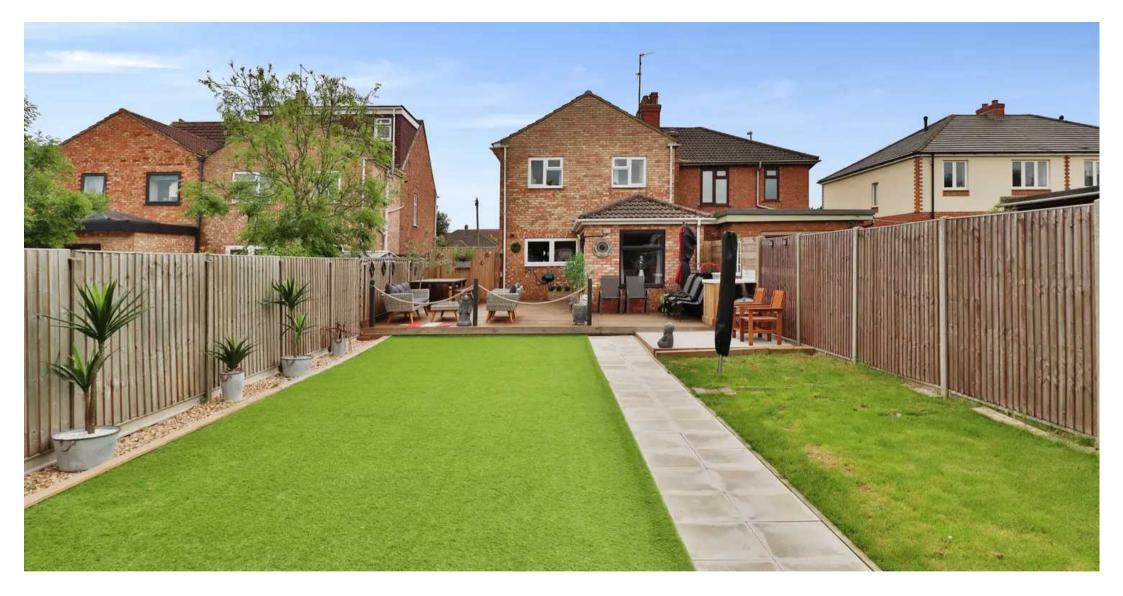

The large garden to the rear of the property is an ideal place for outdoor entertaining, with a raised decking area ideal for barbecues and al fresco dining in the summer months. The garden is overlooked by mature trees and shrubs, providing a tranquil and private atmosphere. There is also a driveway to the front of the house, providing offstreet parking for numerous cars.