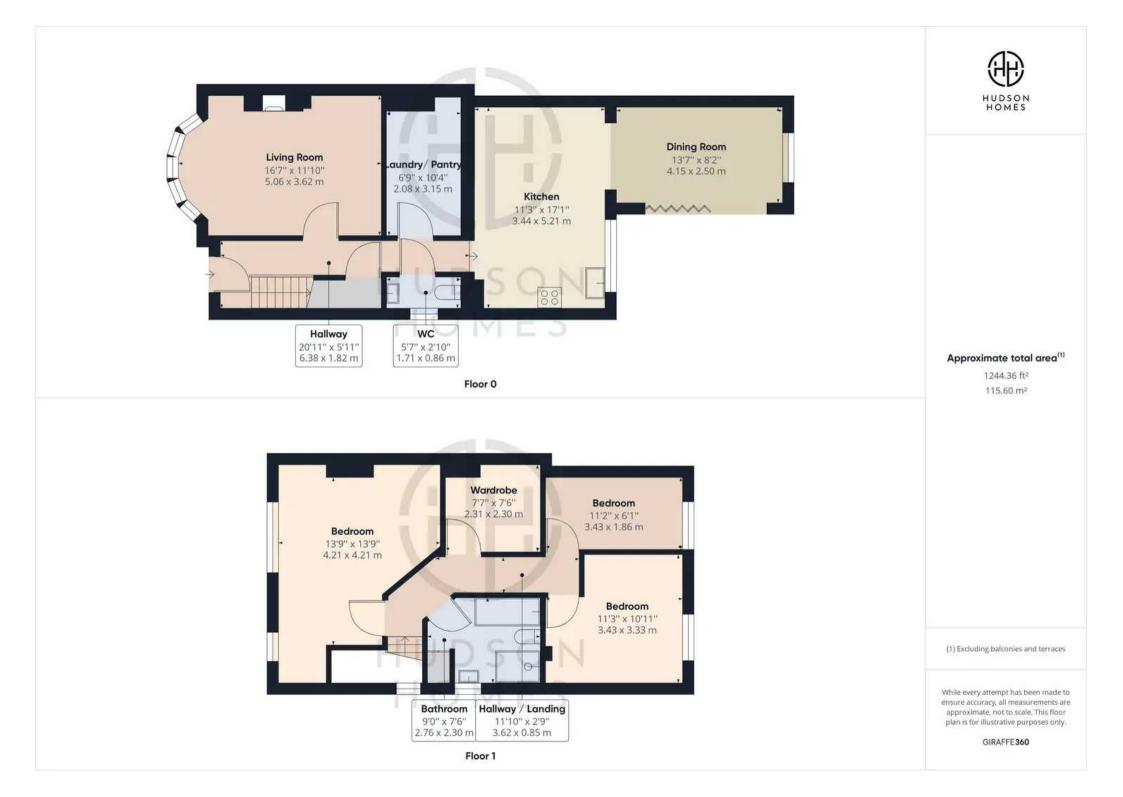

## Yaxley, Peterborough

Welcome to Broadway, Yaxley – a beautiful extended semidetached house that has been tastefully renovated by the current owners. The house has three bedrooms with a dressing room, a four piece bathroom upstairs and a convenient downstairs cloakroom.

The house features a newly fitted bespoke kitchen with breakfast island and walk-in pantry. This leads through to the dining room, which is a great place for entertaining friends and family. The bay fronted living room to the front of the house is perfect for relaxing after a long day.