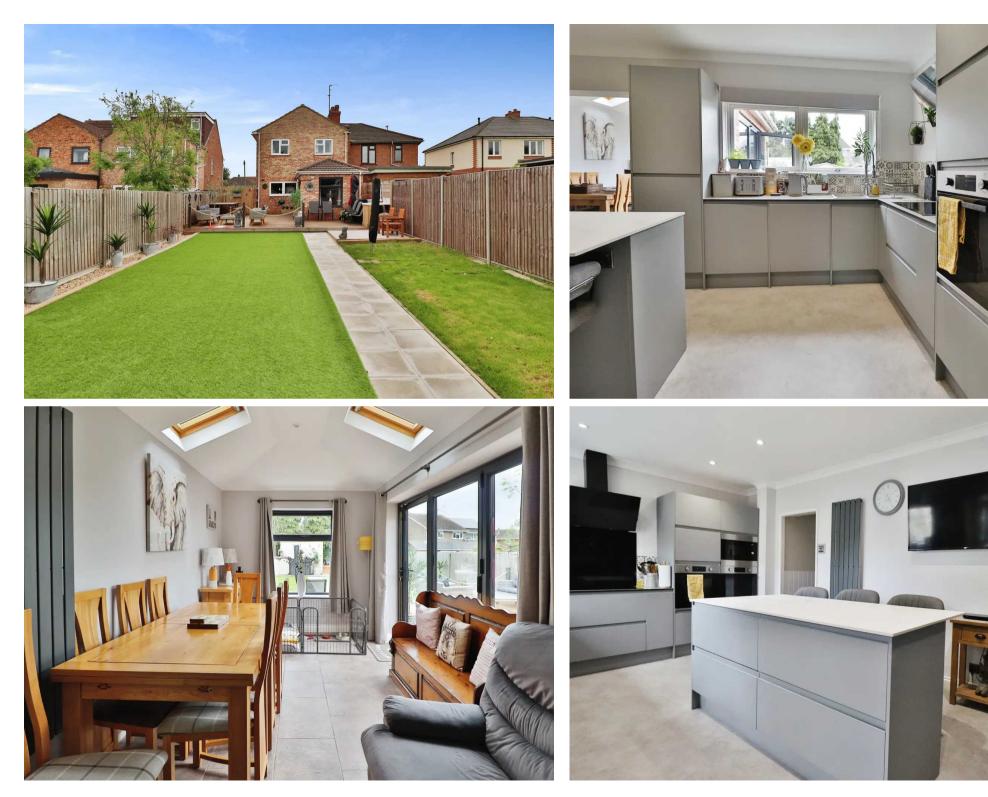

The house features a newly fitted bespoke kitchen with breakfast island and walk-in pantry. This leads through to the dining room, which is a great place for entertaining friends and family. The bay fronted living room to the front of the house is perfect for relaxing after a long day.

The large garden to the rear of the property is an ideal place for outdoor entertaining, with a raised decking area ideal for barbecues and al fresco dining in the summer months. The garden is overlooked by mature trees and shrubs, providing a tranquil and private atmosphere. There is also a driveway to the front of the house, providing offstreet parking for numerous cars.