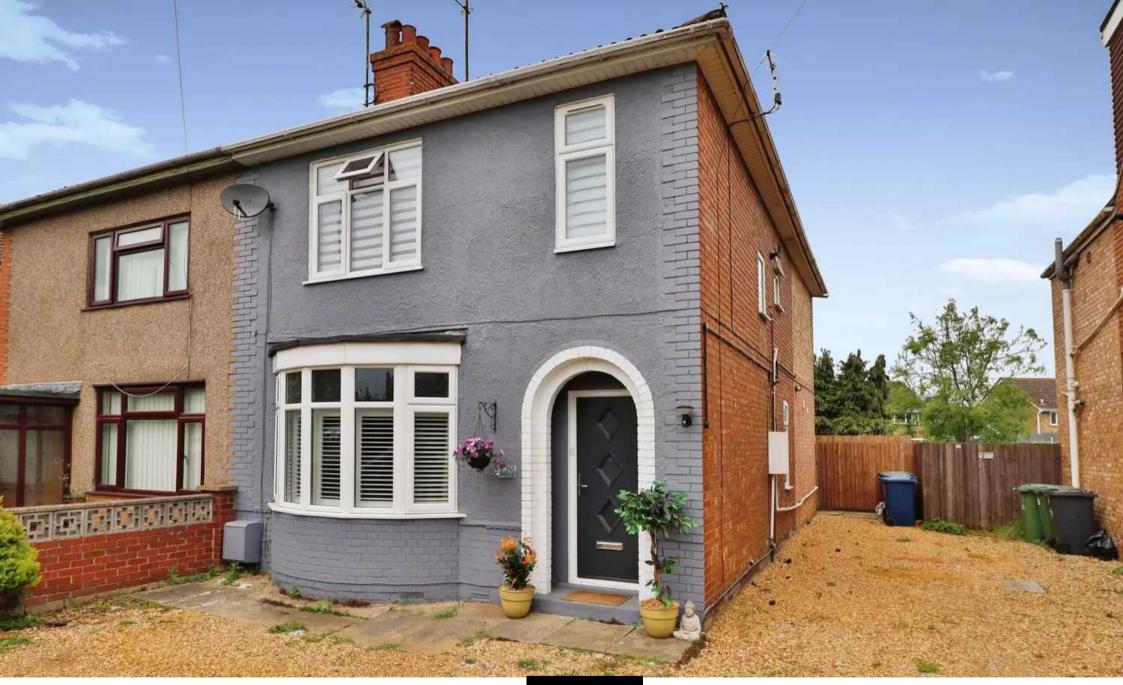

## Yaxley, Peterborough

Welcome to Broadway, Yaxley – a beautiful extended semidetached house that has been tastefully renovated by the current owners. The house has three bedrooms with a dressing room, a four piece bathroom upstairs and a convenient downstairs cloakroom.

The house features a newly fitted bespoke kitchen with breakfast island and walk-in pantry. This leads through to the dining room, which is a great place for entertaining friends and family. The bay fronted living room to the front of the house is perfect for relaxing after a long day.