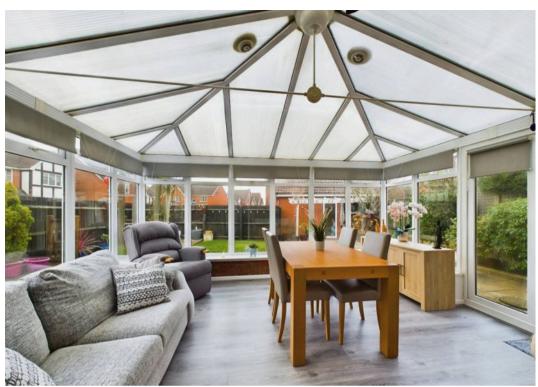

For those peaceful mornings or evening wind-downs, the uPVC conservatory is a wonderful spot to relax and enjoy the views. Need a quiet space to work or an extra bedroom? The study can easily be transformed into a fifth bedroom, offering you flexibility and space. With a cloakroom, en-suite, and bathroom, there's never a queue for the facilities.