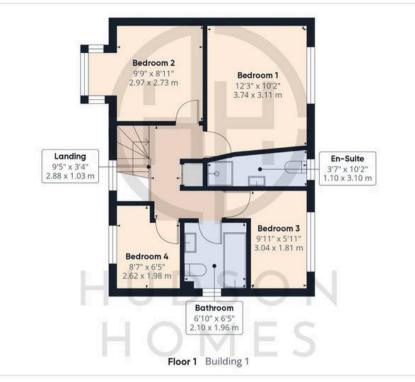

For those peaceful mornings or evening wind-downs, the uPVC conservatory is a wonderful spot to relax and enjoy the views. Need a quiet space to work or an extra bedroom? The study can easily be transformed into a fifth bedroom, offering you flexibility and space. With a cloakroom, en-suite, and bathroom, there's never a queue for the facilities.

Spanning an internal floor area of 1165.09 sqft, this property offers plenty of room to stretch out and make memories. Located just a short walk from shops and Fourfields School, convenience is at your fingertips, making errands and school runs a walk in the park.

<del>-</del>1.

Approximate total area

1310.73 ft<sup>2</sup> 121.77 m<sup>2</sup>

(1) Excluding balconies and terraces

While every attempt has been made to ensure accuracy, all measurements are approximate, not to scale. This floor plan is for illustrative purposes only.

Calculations were based on RICS IPMS 3C standard, Please note that calculations were adjusted by a third party and therefore may not comply with RICS IPMS 3C.

GIRAFFE360