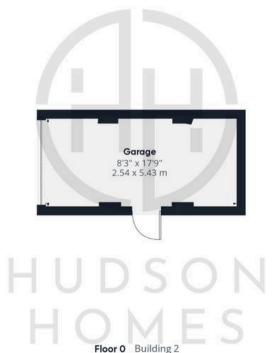

Eco-conscious? You'll appreciate the electric car charger point, offering convenience for your green lifestyle. The single garage and driveway provide parking for two vehicles, making coming home a breeze.

<del>-</del>1.

Approximate total area

1310.73 ft<sup>2</sup> 121.77 m<sup>2</sup>

(1) Excluding balconies and terraces

While every attempt has been made to ensure accuracy, all measurements are approximate, not to scale. This floor plan is for illustrative purposes only.

Calculations were based on RICS IPMS 3C standard, Please note that calculations were adjusted by a third party and therefore may not comply with RICS IPMS 3C.

GIRAFFE360