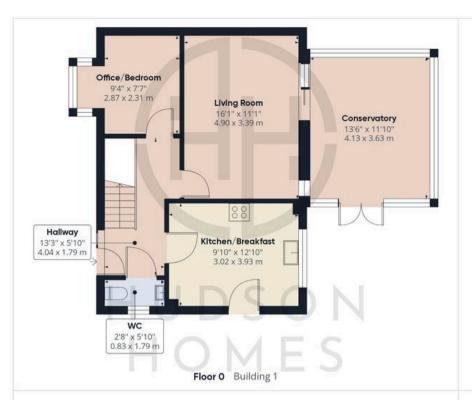

For those peaceful mornings or evening wind-downs, the uPVC conservatory is a wonderful spot to relax and enjoy the views. Need a quiet space to work or an extra bedroom? The study can easily be transformed into a fifth bedroom, offering you flexibility and space. With a cloakroom, en-suite, and bathroom, there's never a queue for the facilities.

Spanning an internal floor area of 1165.09 sqft, this property offers plenty of room to stretch out and make memories. Located just a short walk from shops and Fourfields School, convenience is at your fingertips, making errands and school runs a walk in the park.

<del>-</del>1.

Approximate total area

1310.73 ft<sup>2</sup> 121.77 m<sup>2</sup>

(1) Excluding balconies and terraces

While every attempt has been made to ensure accuracy, all measurements are approximate, not to scale. This floor plan is for illustrative purposes only.

Calculations were based on RICS IPMS 3C standard, Please note that calculations were adjusted by a third party and therefore may not comply with RICS IPMS 3C.

GIRAFFE360