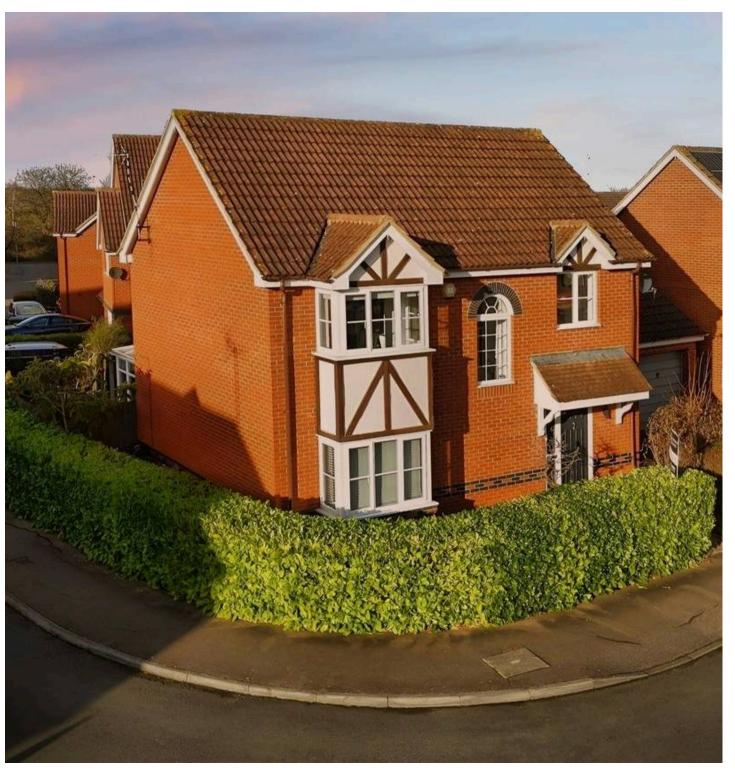

## 14 Marconi Drive

Yaxley, Peterborough

Welcome to this fantastic 4-bedroom detached house that feels like home the moment you step inside. The heart of the house is the fitted kitchen/breakfast room that boasts underfloor heating, perfect for those chilly mornings. The Hive system and Glow Worm boiler, meticulously serviced annually by British Gas, ensure your comfort all year round. Stay cosy during the colder months with the new real flame gas fire installed in 2021, creating a warm and inviting ambience for those movie nights in.

Spanning an internal floor area of 1165.09 sqft, this property offers plenty of room to stretch out and make memories. Located just a short walk from shops and Fourfields School, convenience is at your fingertips, making errands and school runs a walk in the park.