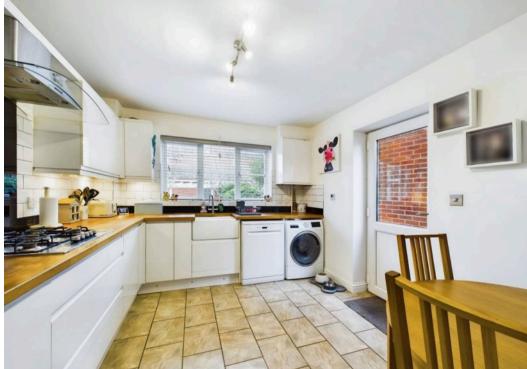

## 14 Marconi Drive

Yaxley, Peterborough

Welcome to this fantastic 4-bedroom detached house that feels like home the moment you step inside. The heart of the house is the fitted kitchen/breakfast room that boasts underfloor heating, perfect for those chilly mornings. The Hive system and Glow Worm boiler, meticulously serviced annually by British Gas, ensure your comfort all year round. Stay cosy during the colder months with the new real flame gas fire installed in 2021, creating a warm and inviting ambience for those movie nights in.