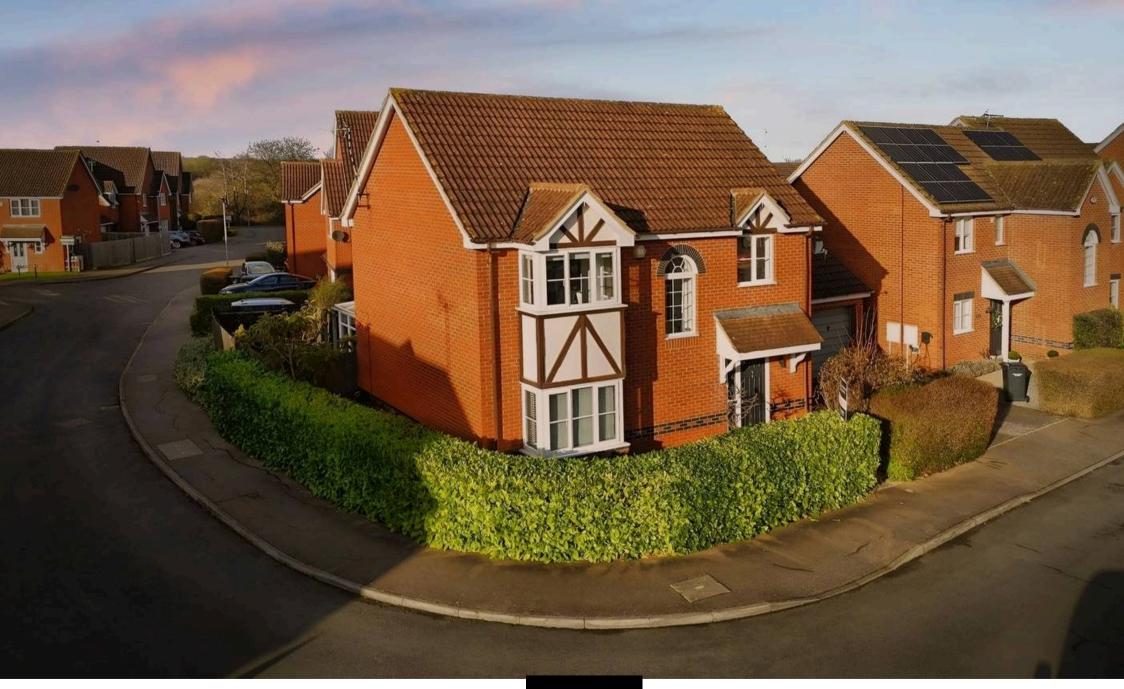

## 14 Marconi Drive

Yaxley, Peterborough

Welcome to this fantastic 4-bedroom detached house that feels like home the moment you step inside. The heart of the house is the fitted kitchen/breakfast room that boasts underfloor heating, perfect for those chilly mornings. The Hive system and Glow Worm boiler, meticulously serviced annually by British Gas, ensure your comfort all year round. Stay cosy during the colder months with the new real flame gas fire installed in 2021, creating a warm and inviting ambience for those movie nights in.

Spanning an internal floor area of 1165.09 sqft, this property offers plenty of room to stretch out and make memories. Located just a short walk from shops and Fourfields School, convenience is at your fingertips, making errands and school runs a walk in the park.