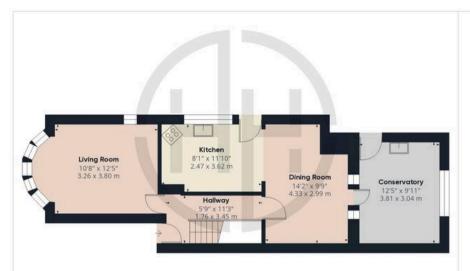

Council Tax band: B

Tenure: Leasehold

- NO FORWARD CHAIN
- LOUNGE & DINING ROOM
- THREE BEDROOMS

Floor 0 Building 1

Approximate total area<sup>(1)</sup>

1262.49 ft<sup>2</sup> 117.29 m<sup>2</sup>

(1) Excluding balconies and terraces

While every attempt has been made to ensure accuracy, all measurements are approximate, not to scale. This floor plan is for illustrative purposes only.

Calculations are based on RICS IPMS 3C standard.