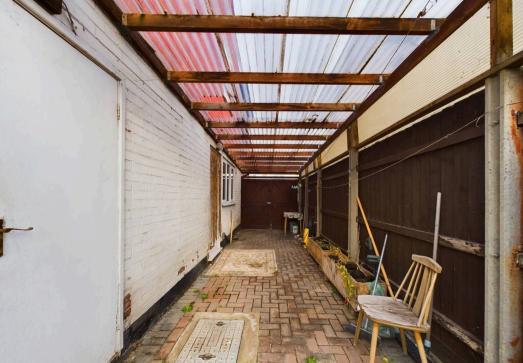

Venture outside and discover the hidden gems of this property. A brick built outbuilding is ready to house your DIY projects or garden tools, while an undercover carport and concrete driveway effortlessly lead to the double garage – offering options galore for your wheels. Don't forget the greenhouse, calling all plant lovers to grow their own botanical haven. When you need a break, head to the plot of land behind the garage, where possibilities are as vast as your imagination. Plus, there's no need to battle for parking – the wooden double gates open to driveway parking at the front, making coming home a breeze and security a given. Unleash your creativity and make this space your own – the canvas is blank, the stage is set, and the spotlight is waiting for you to shine!