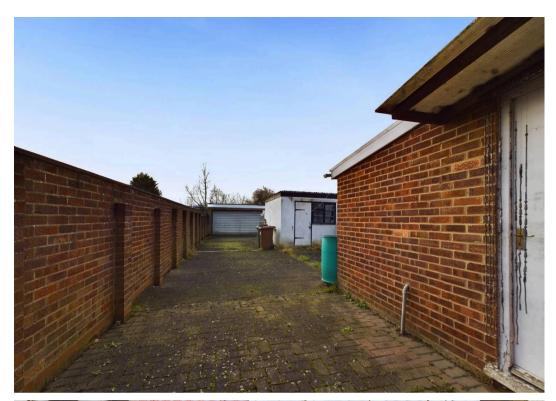

Venture outside and discover the hidden gems of this property. A brick built outbuilding is ready to house your DIY projects or garden tools, while an undercover carport and concrete driveway effortlessly lead to the double garage – offering options galore for your wheels. Don't forget the greenhouse, calling all plant lovers to grow their own botanical haven. When you need a break, head to the plot of land behind the garage, where possibilities are as vast as your imagination. Plus, there's no need to battle for parking – the wooden double gates open to driveway parking at the front, making coming home a breeze and security a given. Unleash your creativity and make this space your own – the canvas is blank, the stage is set, and the spotlight is waiting for you to shine!