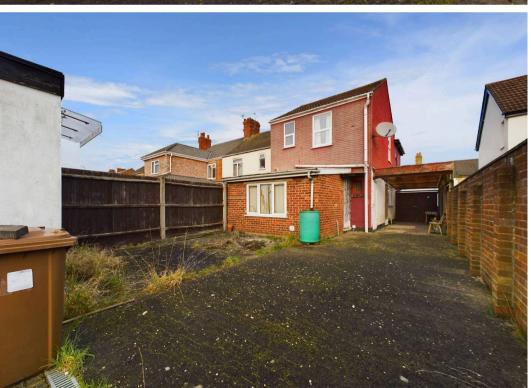

## Peterborough, Peterborough

This detached house is up for grabs with NO FORWARD CHAIN. Offering a mix of comfort and potential, the property features a spacious lounge & dining room – perfect for family gatherings or just kicking back after a long day. Upstairs, you'll find THREE bedrooms and a family bathroom waiting to be personalized with your touch. But wait, there's more! A double garage with enough parking space for 5-6 vehicles, a brick outbuilding for extra storage, and a large garden plot at the back, beckoning for green thumbs to make it thrive. Yes, some cosmetic updating might be on the cards, but hey, that's where the magic of making it yours comes in!

Venture outside and discover the hidden gems of this property. A brick built outbuilding is ready to house your DIY projects or garden tools, while an undercover carport and concrete driveway effortlessly lead to the double garage – offering options galore for your wheels. Don't forget the greenhouse, calling all plant lovers to grow their own botanical haven. When you need a break, head to the plot of land behind the garage, where possibilities are as vast as your imagination. Plus, there's no need to battle for parking – the wooden double gates open to driveway parking at the front, making coming home a breeze and security a given. Unleash your creativity and make this space your own – the canvas is blank, the stage is set, and the spotlight is waiting for you to shine!