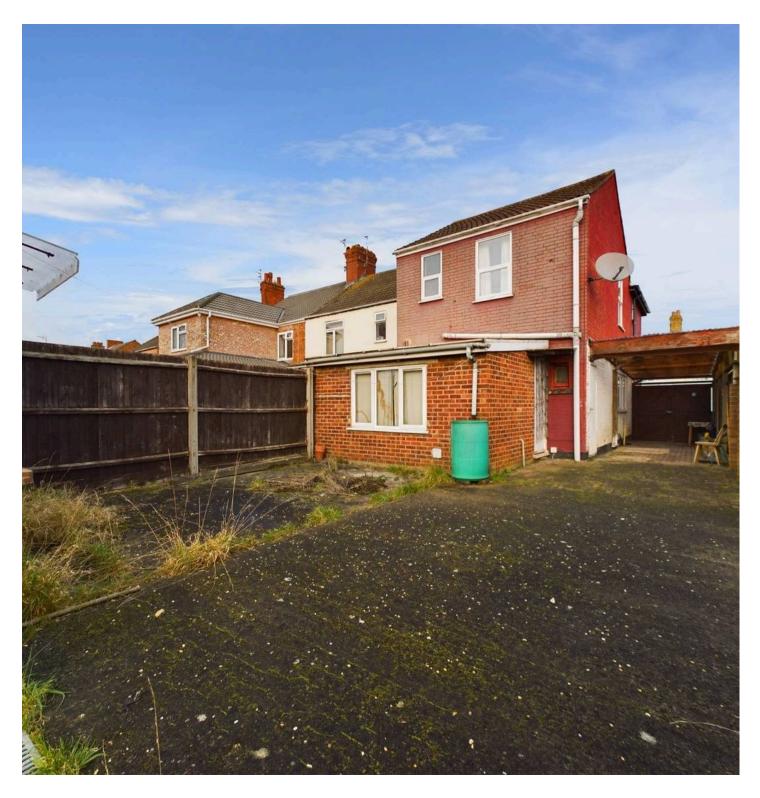

Venture outside and discover the hidden gems of this property. A brick built outbuilding is ready to house your DIY projects or garden tools, while an undercover carport and concrete driveway effortlessly lead to the double garage – offering options galore for your wheels. Don't forget the greenhouse, calling all plant lovers to grow their own botanical haven. When you need a break, head to the plot of land behind the garage, where possibilities are as vast as your imagination. Plus, there's no need to battle for parking – the wooden double gates open to driveway parking at the front, making coming home a breeze and security a given. Unleash your creativity and make this space your own – the canvas is blank, the stage is set, and the spotlight is waiting for you to shine!