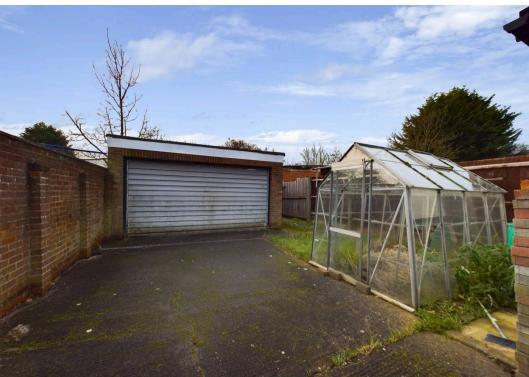

Venture outside and discover the hidden gems of this property. A brick built outbuilding is ready to house your DIY projects or garden tools, while an undercover carport and concrete driveway effortlessly lead to the double garage – offering options galore for your wheels. Don't forget the greenhouse, calling all plant lovers to grow their own botanical haven. When you need a break, head to the plot of land behind the garage, where possibilities are as vast as your imagination. Plus, there's no need to battle for parking – the wooden double gates open to driveway parking at the front, making coming home a breeze and security a given. Unleash your creativity and make this space your own – the canvas is blank, the stage is set, and the spotlight is waiting for you to shine!