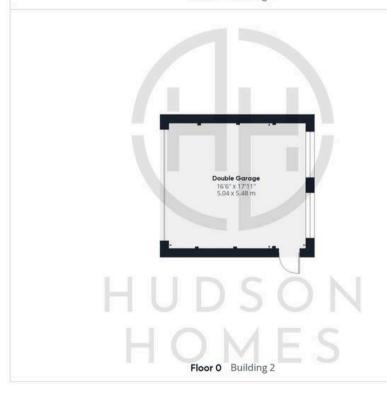

## Peterborough, Peterborough

This detached house is up for grabs with NO FORWARD CHAIN. Offering a mix of comfort and potential, the property features a spacious lounge & dining room – perfect for family gatherings or just kicking back after a long day. Upstairs, you'll find THREE bedrooms and a family bathroom waiting to be personalized with your touch. But wait, there's more! A double garage with enough parking space for 5-6 vehicles, a brick outbuilding for extra storage, and a large garden plot at the back, beckoning for green thumbs to make it thrive. Yes, some cosmetic updating might be on the cards, but hey, that's where the magic of making it yours comes in!

Venture outside and discover the hidden gems of this property. A brick built outbuilding is ready to house your DIY projects or garden tools, while an undercover carport and concrete driveway effortlessly lead to the double garage – offering options galore for your wheels. Don't forget the greenhouse, calling all plant lovers to grow their own botanical haven. When you need a break, head to the plot of land behind the garage, where possibilities are as vast as your imagination. Plus, there's no need to battle for parking – the wooden double gates open to driveway parking at the front, making coming home a breeze and security a given. Unleash your creativity and make this space your own – the canvas is blank, the stage is set, and the spotlight is waiting for you to shine!

Council Tax band: B

Tenure: Leasehold

- NO FORWARD CHAIN
- LOUNGE & DINING ROOM
- THREE BEDROOMS

Floor 0 Building 1

Approximate total area<sup>(1)</sup>

1262.49 ft<sup>2</sup> 117.29 m<sup>2</sup>

(1) Excluding balconies and terraces