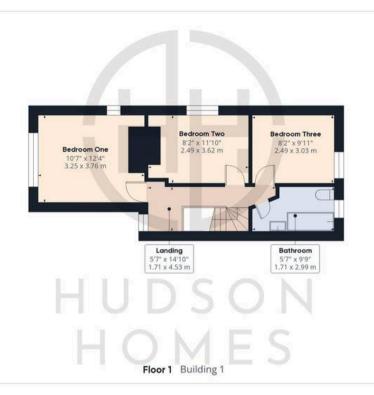

Council Tax band: B

Tenure: Leasehold

- NO FORWARD CHAIN
- LOUNGE & DINING ROOM
- THREE BEDROOMS

Floor 0 Building 1

Approximate total area<sup>(1)</sup>

1262.49 ft<sup>2</sup> 117.29 m<sup>2</sup>

(1) Excluding balconies and terraces

While every attempt has been made to ensure accuracy, all measurements are approximate, not to scale. This floor plan is for illustrative purposes only.

Calculations are based on RICS IPMS 3C standard.