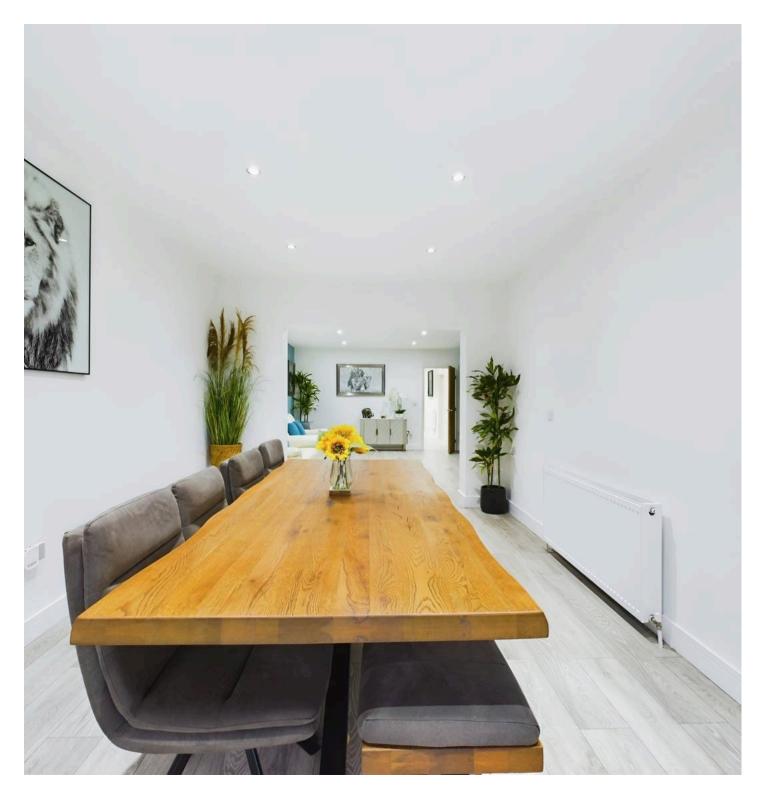

## Farcet, Peterborough

Step into this stunning 4-bedroom detached bungalow that boasts show house condition throughout. The property features a brand new integrated fitted kitchen/breakfast area, perfect for whipping up your morning coffee or entertaining family and friends. With two reception rooms and two re-fitted en-suites to bedrooms one and two, this home offers ample space and comfort for all your needs. The additional re-fitted shower room adds a touch of luxury to this already impressive property. Not to be missed is the garden room, a true gem measuring 12'6" x 16'5", ideal for relaxation or hosting special gatherings. With off-road parking for up to 6 vehicles and just a short stroll to Crown Lakes, this home offers both convenience and charm. The council tax band of B at £1806 and an internal floor area of 1,163 sqft completes this perfect package.