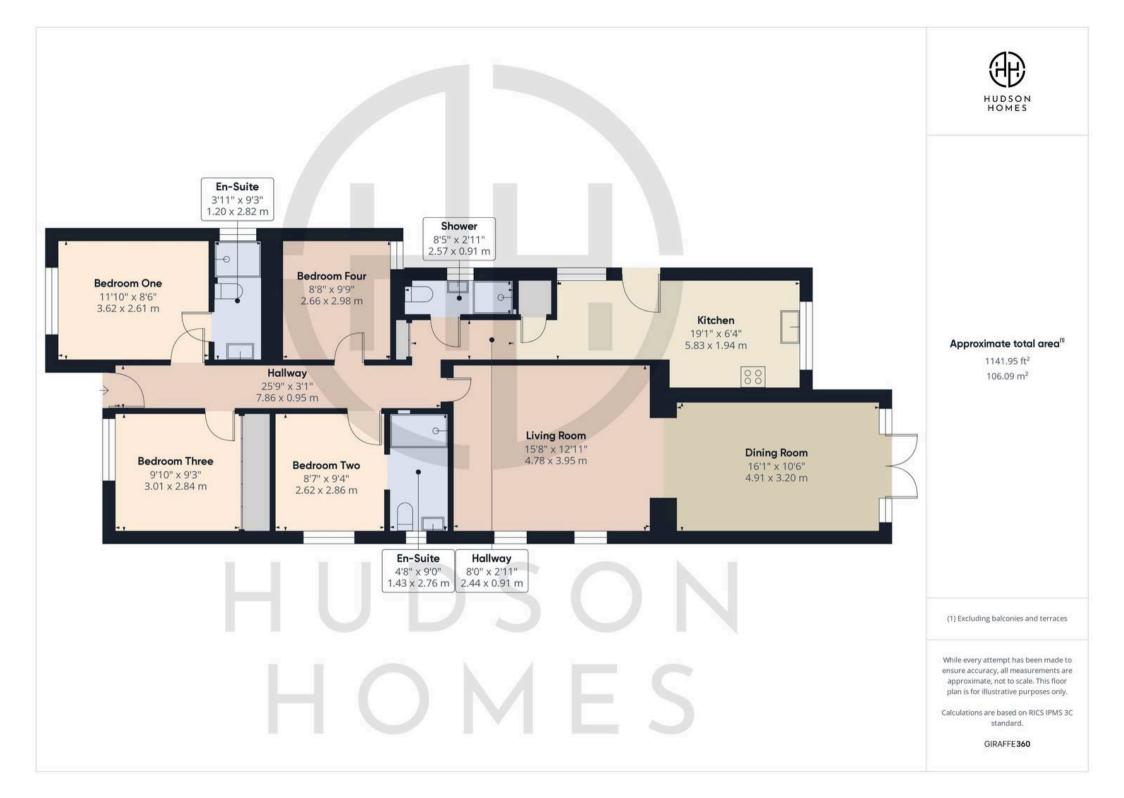

## Farcet, Peterborough

Step into this stunning 4-bedroom detached bungalow that boasts show house condition throughout. The property features a brand new integrated fitted kitchen/breakfast area, perfect for whipping up your morning coffee or entertaining family and friends. With two reception rooms and two re-fitted en-suites to bedrooms one and two, this home offers ample space and comfort for all your needs. The additional re-fitted shower room adds a touch of luxury to this already impressive property. Not to be missed is the garden room, a true gem measuring 12'6" x 16'5", ideal for relaxation or hosting special gatherings. With off-road parking for up to 6 vehicles and just a short stroll to Crown Lakes, this home offers both convenience and charm. The council tax band of B at £1806 and an internal floor area of 1,163 sqft completes this perfect package.