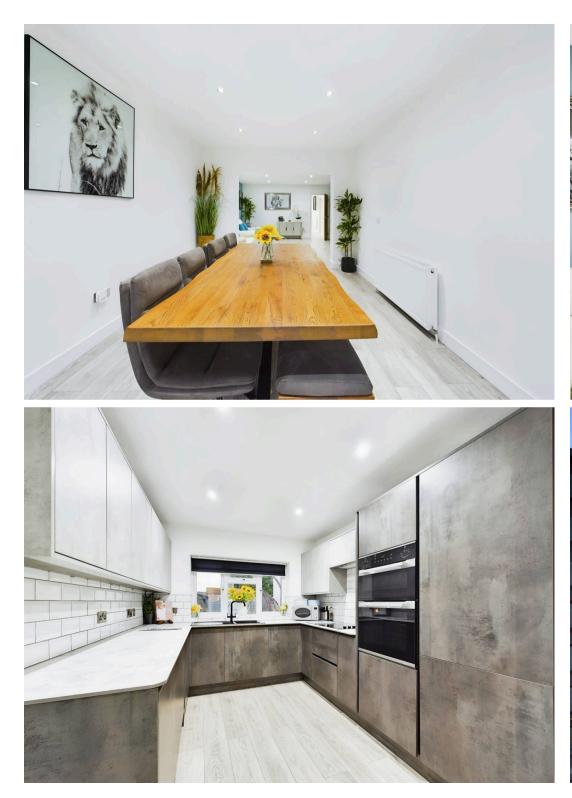

## Farcet, Peterborough

Step into this stunning 4-bedroom detached bungalow that boasts show house condition throughout. The property features a brand new integrated fitted kitchen/breakfast area, perfect for whipping up your morning coffee or entertaining family and friends. With two reception rooms and two re-fitted en-suites to bedrooms one and two, this home offers ample space and comfort for all your needs. The additional re-fitted shower room adds a touch of luxury to this already impressive property. Not to be missed is the garden room, a true gem measuring 12'6" x 16'5", ideal for relaxation or hosting special gatherings. With off-road parking for up to 6 vehicles and just a short stroll to Crown Lakes, this home offers both convenience and charm. The council tax band of B at £1806 and an internal floor area of 1,163 sqft completes this perfect package.