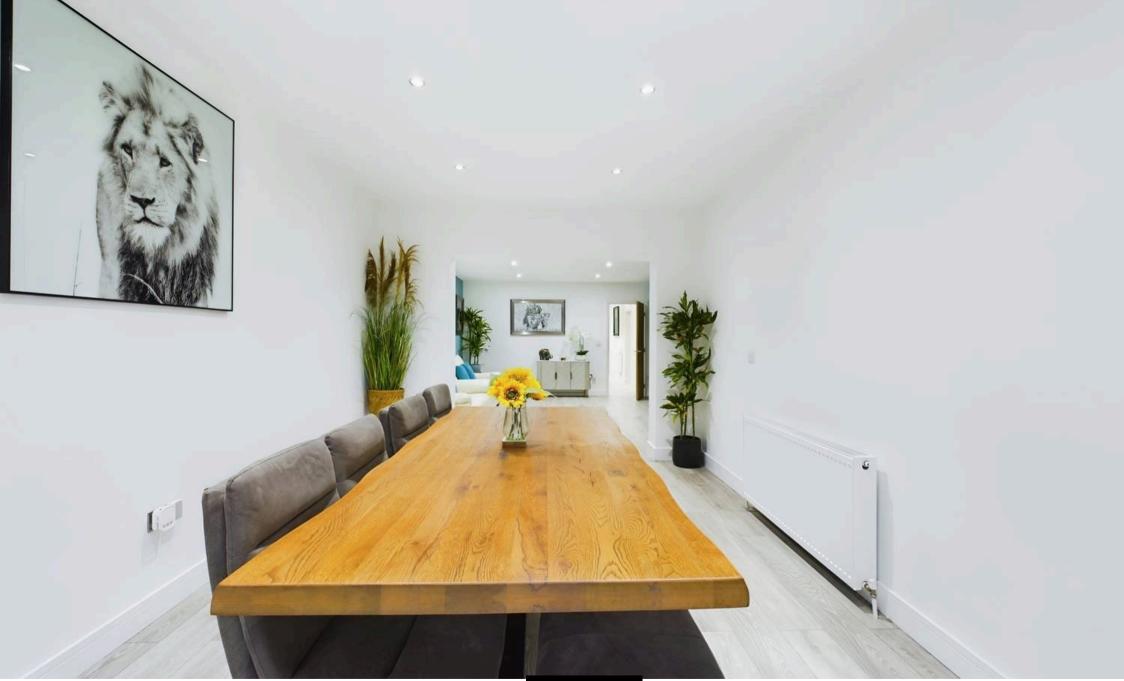

## Farcet, Peterborough

Step into this stunning 4-bedroom detached bungalow that boasts show house condition throughout. The property features a brand new integrated fitted kitchen/breakfast area, perfect for whipping up your morning coffee or entertaining family and friends. With two reception rooms and two re-fitted en-suites to bedrooms one and two, this home offers ample space and comfort for all your needs. The additional re-fitted shower room adds a touch of luxury to this already impressive property. Not to be missed is the garden room, a true gem measuring 12'6" x 16'5", ideal for relaxation or hosting special gatherings. With off-road parking for up to 6 vehicles and just a short stroll to Crown Lakes, this home offers both convenience and charm. The council tax band of B at £1806 and an internal floor area of 1,163 sqft completes this perfect package.