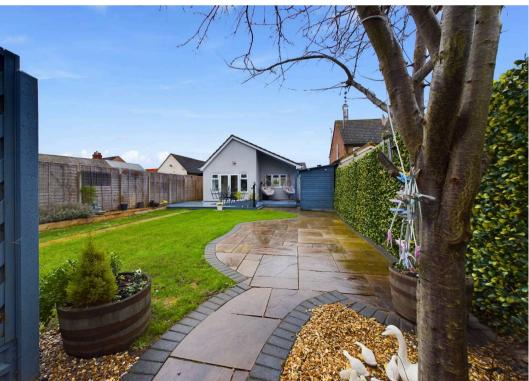

Step outside into the inviting outdoor space that this home has to offer. The front garden is beautifully block paved, with a convenient side access gate leading to the fully enclosed rear garden. Here, you'll find a raised deck area, perfect for soaking up the sun or enjoying an al fresco meal. The lush lawn provides a serene setting, while the patio area offers a spot for outdoor relaxation. The garden room, measuring a generous 12'6" x 16'5", presents endless possibilities for use. With blocked paved parking at the front providing space for 5–6 vehicles, parking will never be an issue. This property truly shines inside and out, offering a perfect blend of