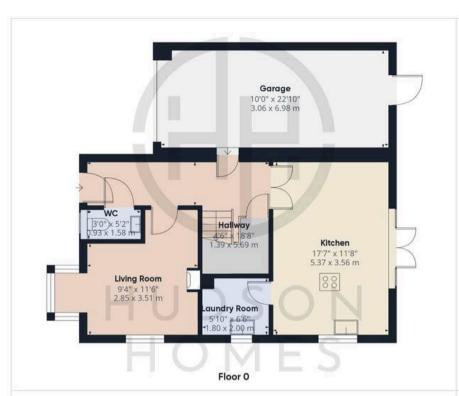

## Approximate total area<sup>(1)</sup>

1968.82 ft<sup>2</sup> 182.91 m<sup>2</sup>

(1) Excluding balconies and terraces

While every attempt has been made to ensure accuracy, all measurements are approximate, not to scale. This floor plan is for illustrative purposes only.

Calculations are based on RICS IPMS 3C standard.

GIRAFFE360