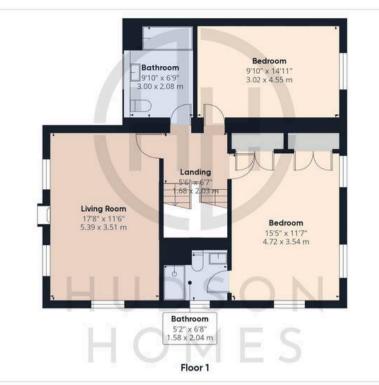

## Approximate total area<sup>(1)</sup>

1968.82 ft<sup>2</sup> 182.91 m<sup>2</sup>

(1) Excluding balconies and terraces

While every attempt has been made to ensure accuracy, all measurements are approximate, not to scale. This floor plan is for illustrative purposes only.

Calculations are based on RICS IPMS 3C standard.

GIRAFFE360