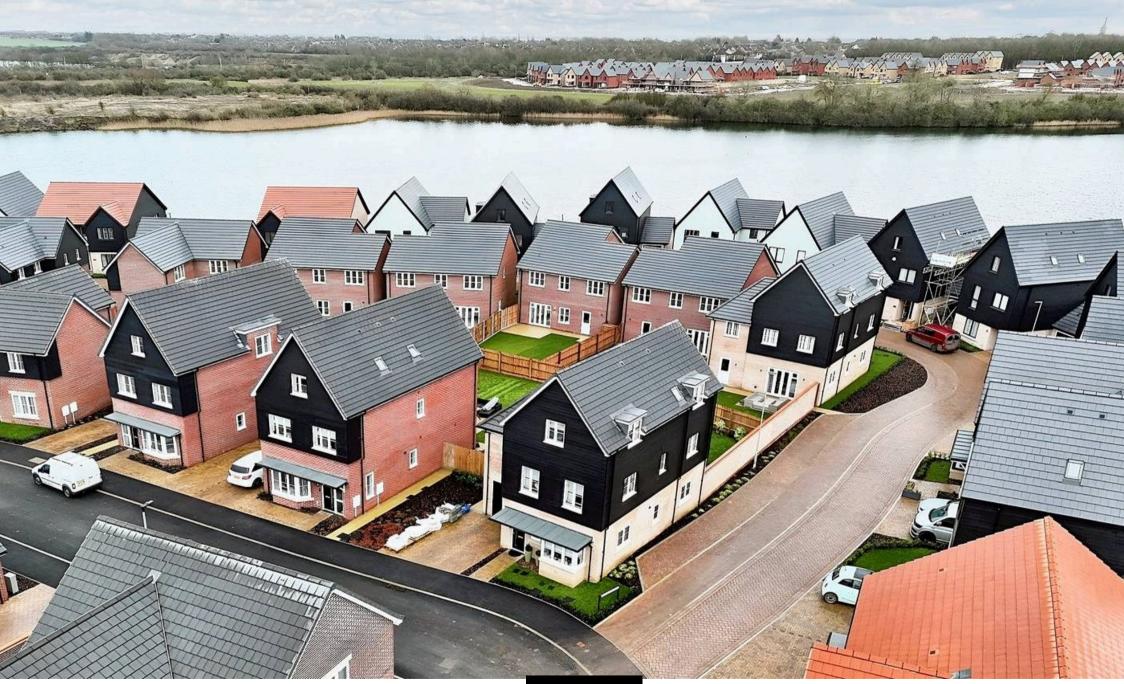

Situated a mere 5.7 miles from Peterborough Train Station and city centre, the property enjoys seamless access to the A1 (M) and A605, ensuring excellent connectivity with all major road networks. The enchanting neighbourhood beckons with a short stroll to picturesque lakes and verdant green spaces, providing a serene backdrop for leisurely walks. Moreover, the property is ideally located within walking distance to a range of amenities including shops and schools, promising a lifestyle of utmost convenience and comfort.

Externally, the property is enveloped in charm, featuring an open plan front garden with lush lawn and side borders. A block-paved driveway and gated side access lead to the fully enclosed rear garden offering a tranquil haven with its manicured lawn and inviting patio area.