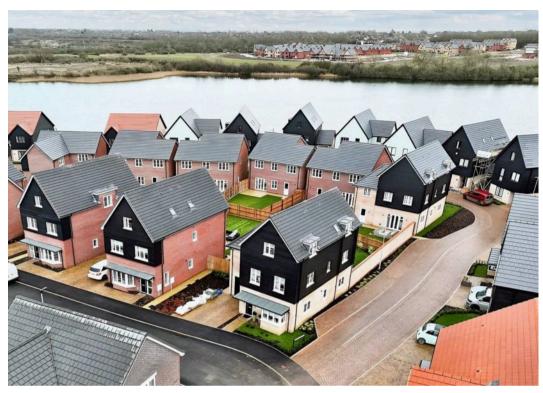

Situated a mere 5.7 miles from Peterborough Train Station and city centre, the property enjoys seamless access to the A1 (M) and A605, ensuring excellent connectivity with all major road networks. The enchanting neighbourhood beckons with a short stroll to picturesque lakes and verdant green spaces, providing a serene backdrop for leisurely walks. Moreover, the property is ideally located within walking distance to a range of amenities including shops and schools, promising a lifestyle of utmost convenience and comfort.

Externally, the property is enveloped in charm, featuring an open plan front garden with lush lawn and side borders. A block-paved driveway and gated side access lead to the fully enclosed rear garden offering a tranquil haven with its manicured lawn and inviting patio area.