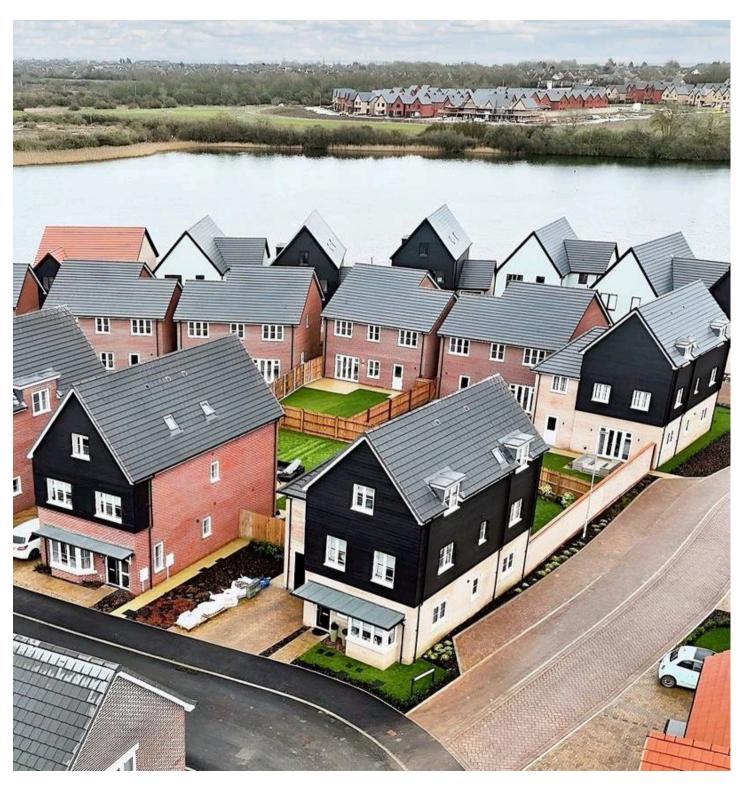

Situated a mere 5.7 miles from Peterborough Train Station and city centre, the property enjoys seamless access to the A1 (M) and A605, ensuring excellent connectivity with all major road networks. The enchanting neighbourhood beckons with a short stroll to picturesque lakes and verdant green spaces, providing a serene backdrop for leisurely walks. Moreover, the property is ideally located within walking distance to a range of amenities including shops and schools, promising a lifestyle of utmost convenience and comfort.

Externally, the property is enveloped in charm, featuring an open plan front garden with lush lawn and side borders. A block-paved driveway and gated side access lead to the fully enclosed rear garden offering a tranquil haven with its manicured lawn and inviting patio area.