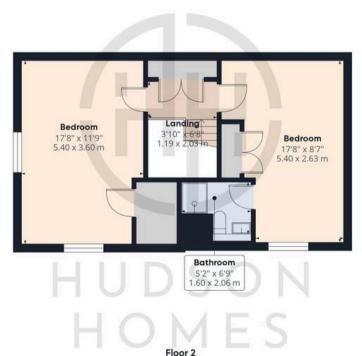

## 26 Keeper Hill Drive

Hampton Heights, Peterborough

Immaculately presented, this stunning 5 bedroom detached house exudes quality and elegance in every corner. Showered in natural light from the south facing garden, the home boasts a first-floor living room complemented by a ground floor sitting room, offering flexibility and space for modern family living. The heart of the home lies in the integrated kitchen/dining room featuring a stylish island and a utility room, perfect for hosting and entertaining. With two en-suites, a family bathroom, and a cloakroom, convenience and comfort are at the forefront of this abode, measuring an impressive 1948.27 sqft internally.

## Approximate total area<sup>(1)</sup>

1968.82 ft<sup>2</sup> 182.91 m<sup>2</sup>

(1) Excluding balconies and terraces

While every attempt has been made to ensure accuracy, all measurements are approximate, not to scale. This floor plan is for illustrative purposes only.

Calculations are based on RICS IPMS 3C standard.

GIRAFFE360