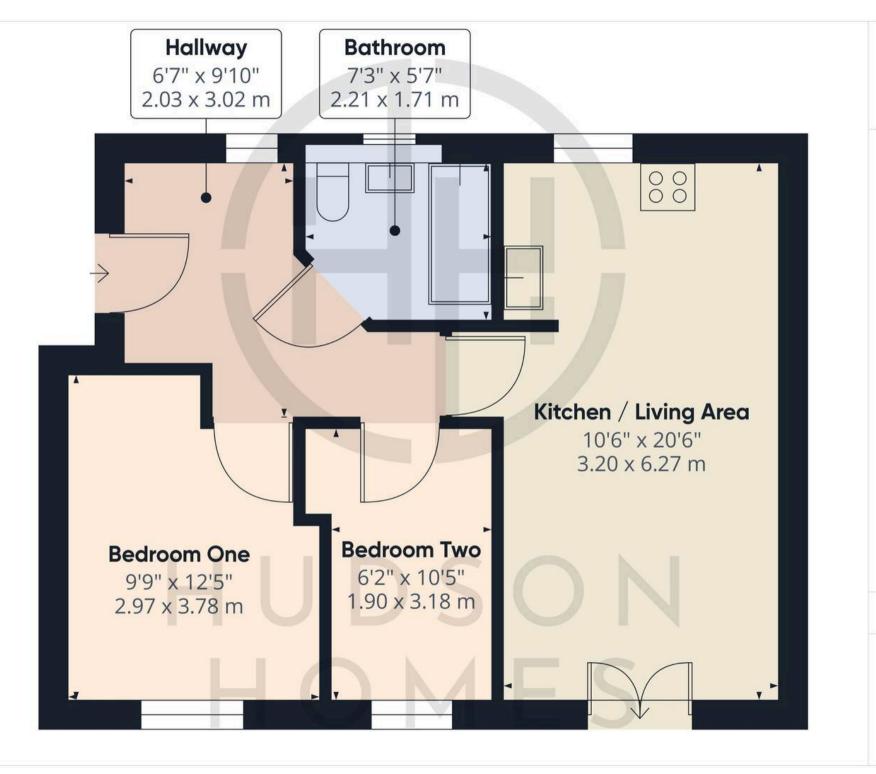

## Approximate total area

528.72 ft<sup>2</sup> 49.12 m<sup>2</sup>

(1) Excluding balconies and terraces

While every attempt has been made to ensure accuracy, all measurements are approximate, not to scale. This floor plan is for illustrative purposes only.

Calculations are based on RICS IPMS 3C standard.

GIRAFFE360