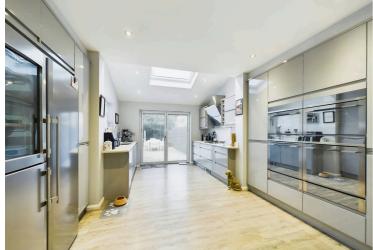

## 7 Gloucester Road, Peterborough

£310,000 Freehold

TOP SPEC INTEGRATED KITCHEN 4 BUILT IN OVENS + MICROWAVE & STEAMER + WARMING DRAWERS • 3 DOUBLE BEDROOMS 2 WITH FITTED WARDROBES • REPLACEMENT GAS BOILER & NEW RADIATORS THROUGHOUT • REPLACE uPVC WINDOWS & DOORS + RAIN SENSOR VELUX REMOTE CONTROL WINDOW TO KITCHEN • LARGE UNDERSTAIRS STORAGE CUPBOARD - WOULD CONVERT TO A CLOAKROOM • REPLACEMENT SOFFITS, FACIAS &