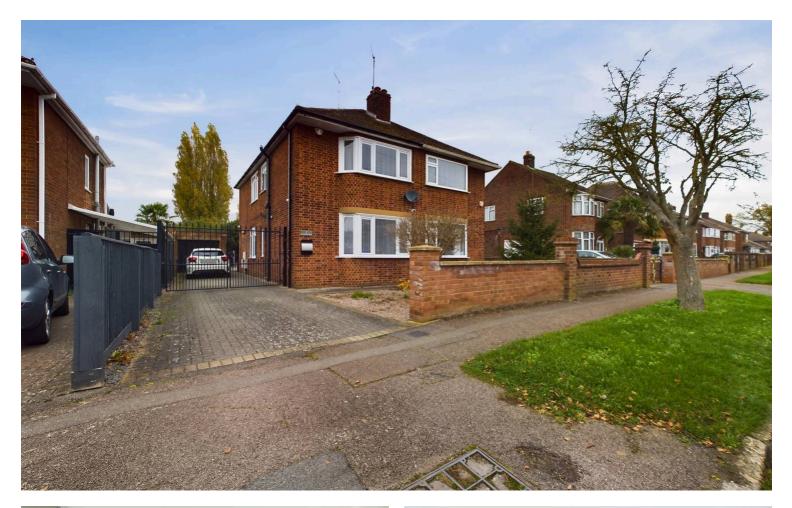

## 7 Gloucester Road, Peterborough

£310,000 Freehold

TOP SPEC INTEGRATED KITCHEN 4 BUILT IN OVENS + MICROWAVE & STEAMER + WARMING DRAWERS • 3 DOUBLE BEDROOMS 2 WITH FITTED WARDROBES • REPLACEMENT GAS BOILER & NEW RADIATORS THROUGHOUT • REPLACE uPVC WINDOWS & DOORS + RAIN SENSOR VELUX REMOTE CONTROL WINDOW TO KITCHEN • LARGE UNDERSTAIRS STORAGE CUPBOARD - WOULD CONVERT TO A CLOAKROOM • REPLACEMENT SOFFITS, FACIAS &

GUTTERING • WROUGHT IRON GATES + CCT 1.6 MILES TO THE TRAIN STATION & CITY CE

EPLACEMENT GARAGE ROOF & NEW DOOR • NANCE LANDSCAPED GARDEN WITH LARGE

You can include any text here. The text can be modified upon generating your brochure.