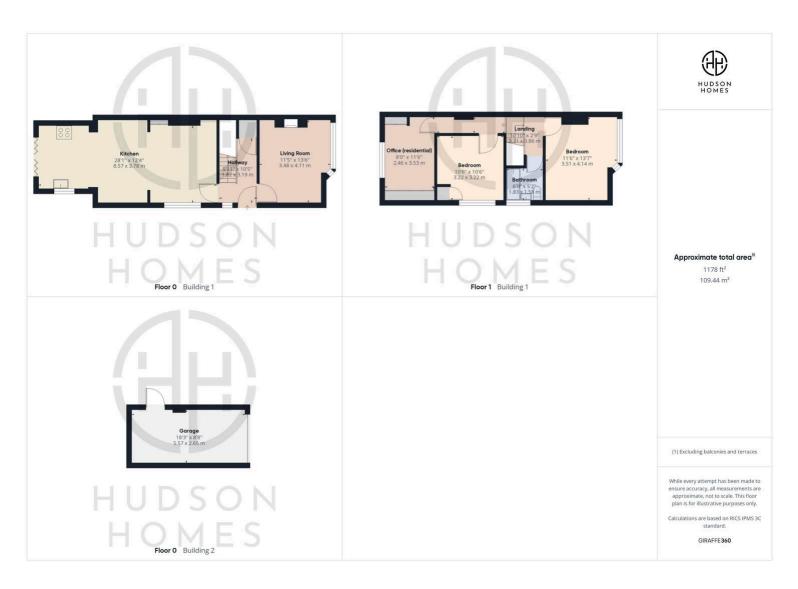

## 7 Gloucester Road, Peterborough

£310,000 Freehold

TOP SPEC INTEGRATED KITCHEN 4 BUILT IN OVENS + MICROWAVE & STEAMER + WARMING DRAWERS • 3 DOUBLE BEDROOMS 2 WITH FITTED WARDROBES • REPLACEMENT GAS BOILER & NEW RADIATORS THROUGHOUT • REPLACE uPVC WINDOWS & DOORS + RAIN SENSOR VELUX REMOTE CONTROL WINDOW TO KITCHEN • LARGE UNDERSTAIRS STORAGE CUPBOARD - WOULD CONVERT TO A CLOAKROOM • REPLACEMENT SOFFITS, FACIAS &

GUTTERING • WROUGHT IRON GATES + CCT 1.6 MILES TO THE TRAIN STATION & CITY CE

EPLACEMENT GARAGE ROOF & NEW DOOR • NANCE LANDSCAPED GARDEN WITH LARGE



You can include any text here. The text can be modified upon generating your brochure.