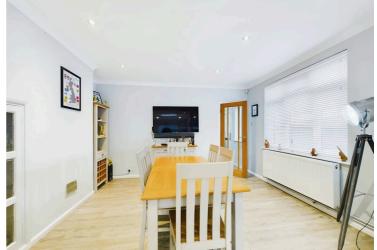

## 7 Gloucester Road, Peterborough

£310,000 Freehold

TOP SPEC INTEGRATED KITCHEN 4 BUILT IN OVENS + MICROWAVE & STEAMER + WARMING DRAWERS • 3 DOUBLE BEDROOMS 2 WITH FITTED WARDROBES • REPLACEMENT GAS BOILER & NEW RADIATORS THROUGHOUT • REPLACE uPVC WINDOWS & DOORS + RAIN SENSOR VELUX REMOTE CONTROL WINDOW TO KITCHEN • LARGE UNDERSTAIRS STORAGE CUPBOARD - WOULD CONVERT TO A CLOAKROOM • REPLACEMENT SOFFITS, FACIAS &