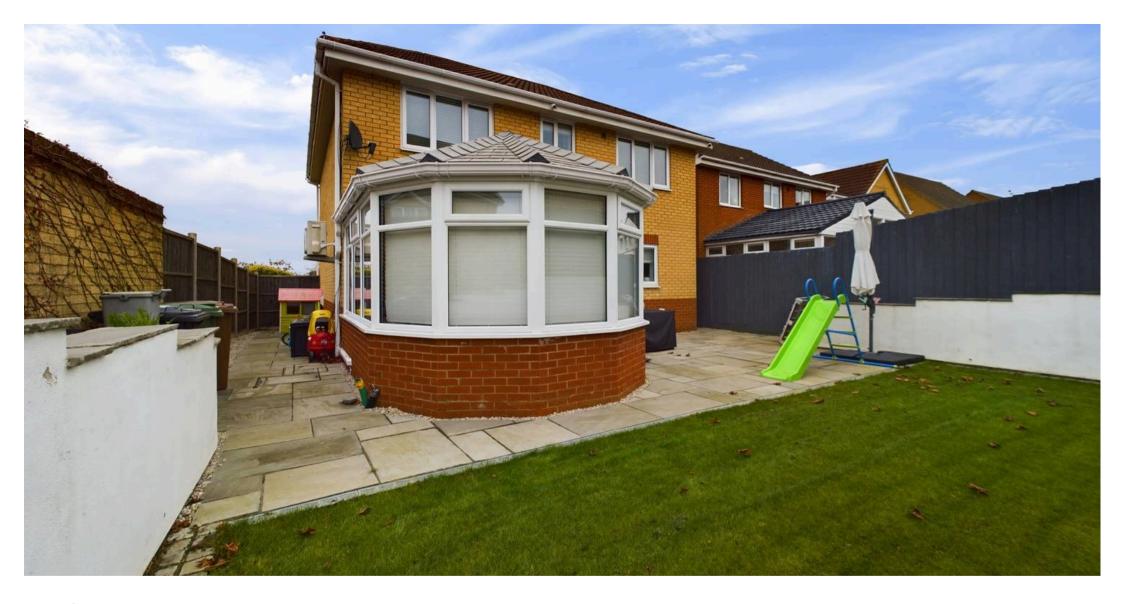

## Peterborough, Peterborough

Nestled within a small cul-de-sac with field views to the front, this impressive 4-bedroom detached house exudes modern elegance with a hint of rural charm. Boasting a tastefully re-fitted integrated open plan kitchen and dining room completed in 2022, this property is ideal for families or those who love to entertain. The uPVC conservatory floods the space with natural light, offering a serene sanctuary to relax and unwind. A clever part garage conversion has created a utility room, and there is a cloakroom, adding a touch of practicality to this stylish home. With the train station and city centre a mere 3.1 miles away, convenience is at your doorstep, while field views to the front and an elevated plot provide a tranquil backdrop. Updates in 2022 include replacement uPVC windows and doors, along with a re-fitted family bathroom and en-suite to bedroom one, ensuring a modern and comfortable living environment. Spread over an internal floor area of 1,324 sqft, this property also benefits from council tax band E at £2545.