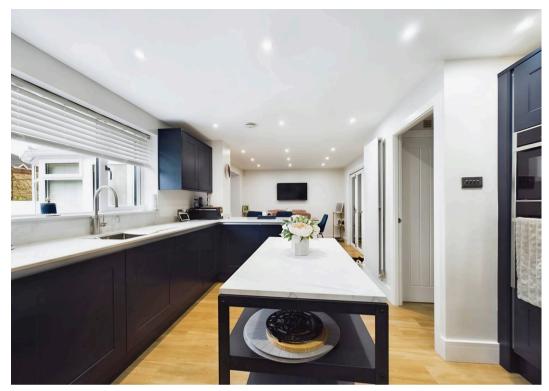

## Peterborough, Peterborough

Nestled within a small cul-de-sac with field views to the front, this impressive 4-bedroom detached house exudes modern elegance with a hint of rural charm. Boasting a tastefully re-fitted integrated open plan kitchen and dining room completed in 2022, this property is ideal for families or those who love to entertain. The uPVC conservatory floods the space with natural light, offering a serene sanctuary to relax and unwind. A clever part garage conversion has created a utility room, and there is a cloakroom, adding a touch of practicality to this stylish home. With the train station and city centre a mere 3.1 miles away, convenience is at your doorstep, while field views to the front and an elevated plot provide a tranquil backdrop. Updates in 2022 include replacement uPVC windows and doors, along with a re-fitted family bathroom and en-suite to bedroom one, ensuring a modern and comfortable living environment. Spread over an internal floor area of 1,324 sqft, this property also benefits from council tax band E at £2545.