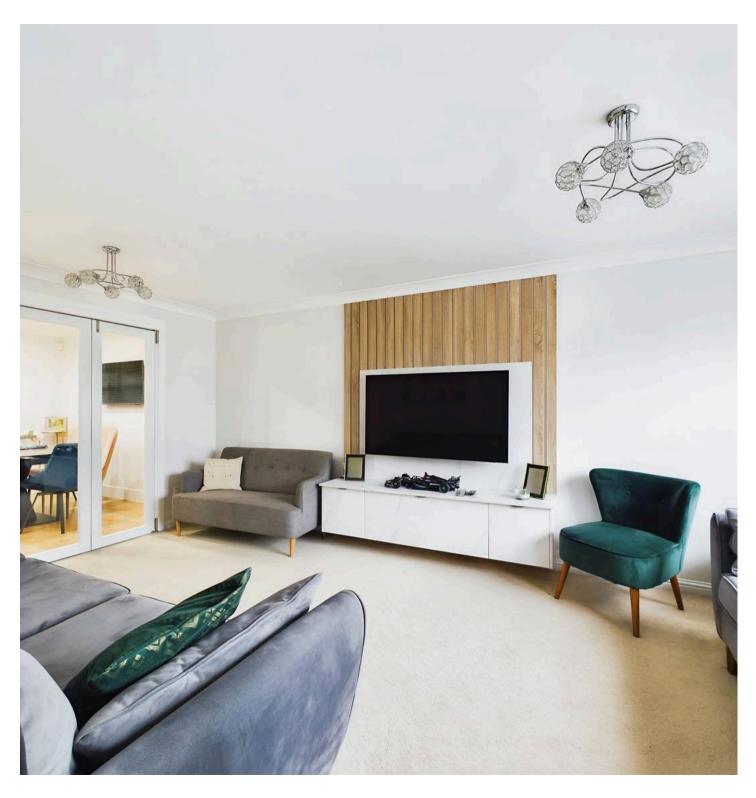

## Peterborough, Peterborough

Nestled within a small cul-de-sac with field views to the front, this impressive 4-bedroom detached house exudes modern elegance with a hint of rural charm. Boasting a tastefully re-fitted integrated open plan kitchen and dining room completed in 2022, this property is ideal for families or those who love to entertain. The uPVC conservatory floods the space with natural light, offering a serene sanctuary to relax and unwind. A clever part garage conversion has created a utility room, and there is a cloakroom, adding a touch of practicality to this stylish home. With the train station and city centre a mere 3.1 miles away, convenience is at your doorstep, while field views to the front and an elevated plot provide a tranquil backdrop. Updates in 2022 include replacement uPVC windows and doors, along with a re-fitted family bathroom and en-suite to bedroom one, ensuring a modern and comfortable living environment. Spread over an internal floor area of 1,324 sqft, this property also benefits from council tax band E at £2545.