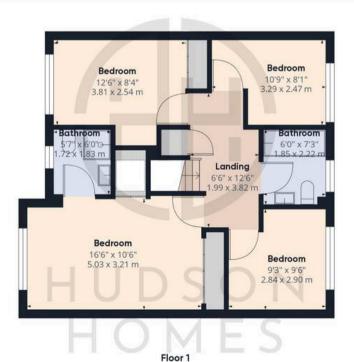

### Approximate total area

1430.86 ft<sup>2</sup> 132.93 m<sup>2</sup>

#### Reduced headroom

2.75 ft<sup>2</sup> 0.26 m<sup>2</sup>

(1) Excluding balconies and terraces

Reduced headroom ------ Below 5 ft/1.5 m

While every attempt has been made to ensure accuracy, all measurements are approximate, not to scale. This floor plan is for illustrative purposes only.

Calculations are based on RICS IPMS 3C standard.

GIRAFFE360