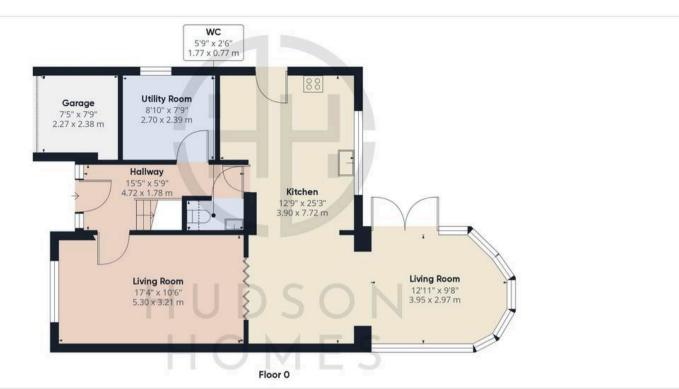

### Approximate total area

1430.86 ft<sup>2</sup> 132.93 m<sup>2</sup>

#### Reduced headroom

2.75 ft<sup>2</sup> 0.26 m<sup>2</sup>

(1) Excluding balconies and terraces

Reduced headroom ------ Below 5 ft/1.5 m

While every attempt has been made to ensure accuracy, all measurements are approximate, not to scale. This floor plan is for illustrative purposes only.

Calculations are based on RICS IPMS 3C standard.

GIRAFFE360