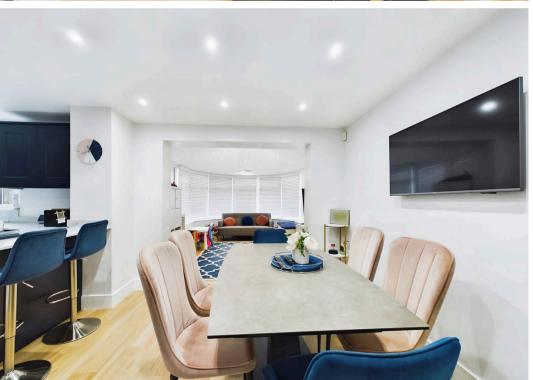

## Peterborough, Peterborough

Nestled within a small cul-de-sac with field views to the front, this impressive 4-bedroom detached house exudes modern elegance with a hint of rural charm. Boasting a tastefully re-fitted integrated open plan kitchen and dining room completed in 2022, this property is ideal for families or those who love to entertain. The uPVC conservatory floods the space with natural light, offering a serene sanctuary to relax and unwind. A clever part garage conversion has created a utility room, and there is a cloakroom, adding a touch of practicality to this stylish home. With the train station and city centre a mere 3.1 miles away, convenience is at your doorstep, while field views to the front and an elevated plot provide a tranquil backdrop. Updates in 2022 include replacement uPVC windows and doors, along with a re-fitted family bathroom and en-suite to bedroom one, ensuring a modern and comfortable living environment. Spread over an internal floor area of 1,324 sqft, this property also benefits from council tax band E at £2545.