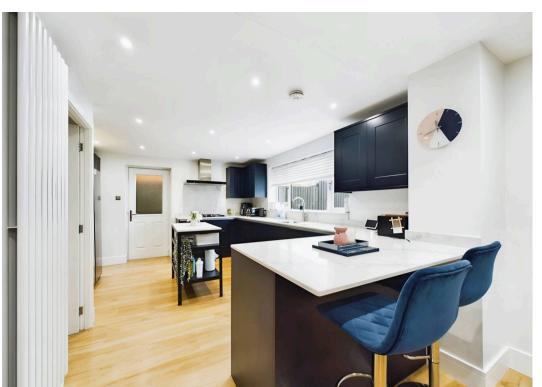

## Peterborough, Peterborough

Nestled within a small cul-de-sac with field views to the front, this impressive 4-bedroom detached house exudes modern elegance with a hint of rural charm. Boasting a tastefully re-fitted integrated open plan kitchen and dining room completed in 2022, this property is ideal for families or those who love to entertain. The uPVC conservatory floods the space with natural light, offering a serene sanctuary to relax and unwind. A clever part garage conversion has created a utility room, and there is a cloakroom, adding a touch of practicality to this stylish home. With the train station and city centre a mere 3.1 miles away, convenience is at your doorstep, while field views to the front and an elevated plot provide a tranquil backdrop. Updates in 2022 include replacement uPVC windows and doors, along with a re-fitted family bathroom and en-suite to bedroom one, ensuring a modern and comfortable living environment. Spread over an internal floor area of 1,324 sqft, this property also benefits from council tax band E at £2545.