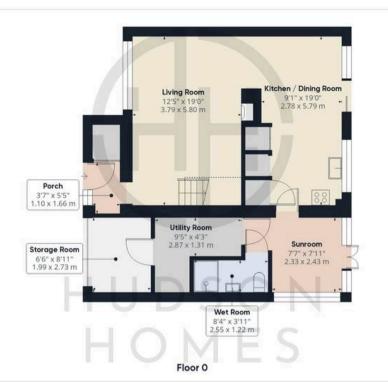

#### Approximate total area<sup>(1)</sup>

1098.99 ft<sup>2</sup> 102.1 m<sup>2</sup>

#### Reduced headroom

17.17 ft<sup>2</sup> 1.6 m<sup>2</sup>

Bedroom Two
12'4" x 10'0"
3.78 x 3.07 m

Bedroom Three
9'3" x 8'8"
2.84 x 2.66 m

8'1" x 6'11"
2.47 x 2.11 m

Bathroom
5'5" x 6'10"
1.65 x 2.09 m

(1) Excluding balconies and terraces

Reduced headroom

----- Below 5 ft/1.5 m

While every attempt has been made to ensure accuracy, all measurements are approximate, not to scale. This floor plan is for illustrative purposes only.

Calculations are based on RICS IPMS 3C standard.