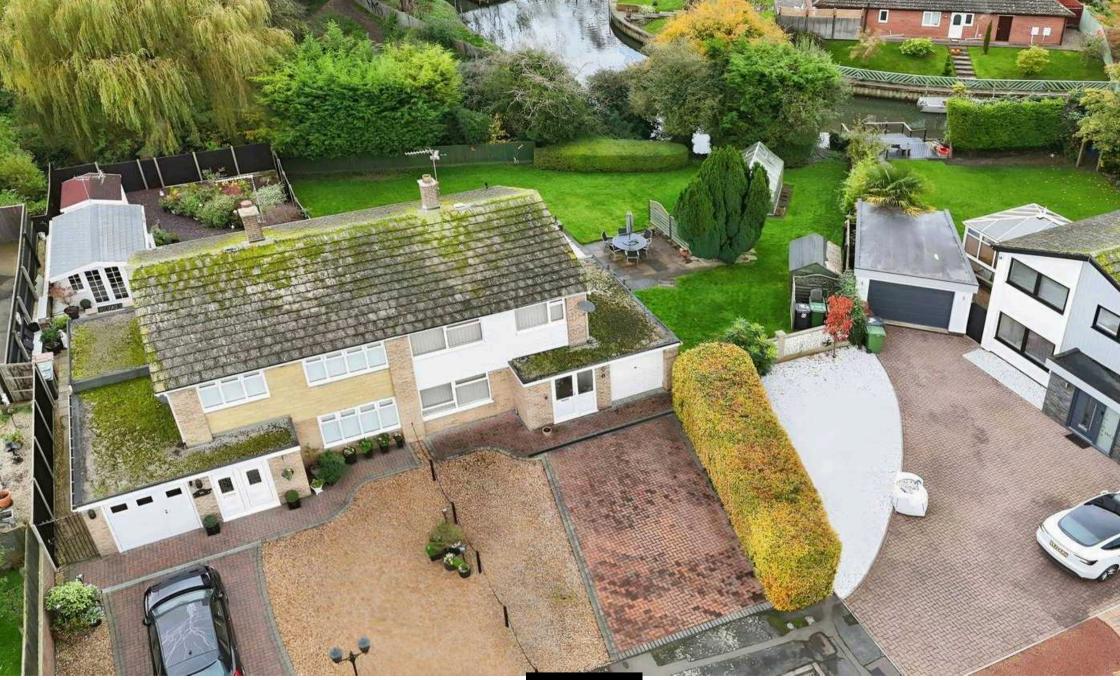

### Peterborough, Peterborough

Nestled in a tranquil setting within the heart of a charming village, this exclusive 3-bedroom semi-detached house offers a unique opportunity to acquire a property with immense potential and NO FORWARD CHAIN. Set on a generous plot boasting a serene backdrop overlooking the picturesque River Nene, this residence presents a rare chance to create a bespoke family home.

Located within a peaceful cul-de-sac, this property enjoys a prime position that is both secluded yet conveniently situated. In close proximity to local amenities, schools, and shops, the home offers a lifestyle of ease and convenience. With the potential to extend both to the side and rear (STP), this semi-detached house provides the canvas for a personalised living space tailored to individual preferences. Upon entering the property, one is greeted by a wealth of living areas, including a lounge, dining room, and a sunroom that bathes the interior in natural light. A well-appointed kitchen and utility room cater to the practical needs of modern living. The added convenience of a downstairs wet room and an upstairs bathroom ensures functionality and comfort for all occupants.

The residence offers driveway parking for 3-4 cars, further enhancing the practicality of the property. Ideal for commuters, the property is conveniently located just 2.3 miles away from the railway station and city centre, providing easy access to major transport links and urban amenities.