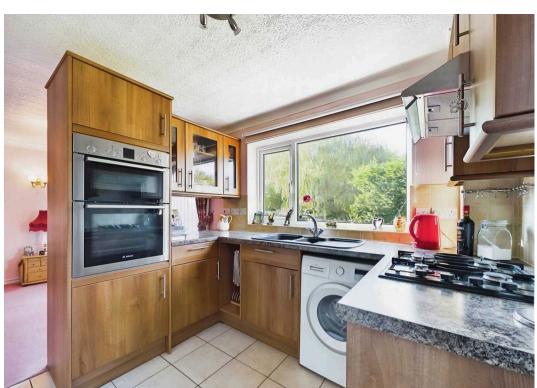

Located within a peaceful cul-de-sac, this property enjoys a prime position that is both secluded yet conveniently situated. In close proximity to local amenities, schools, and shops, the home offers a lifestyle of ease and convenience. With the potential to extend both to the side and rear (STP), this semi-detached house provides the canvas for a personalised living space tailored to individual preferences. Upon entering the property, one is greeted by a wealth of living areas, including a lounge, dining room, and a sunroom that bathes the interior in natural light. A well-appointed kitchen and utility room cater to the practical needs of modern living. The added convenience of a downstairs wet room and an upstairs bathroom ensures functionality and comfort for all occupants.