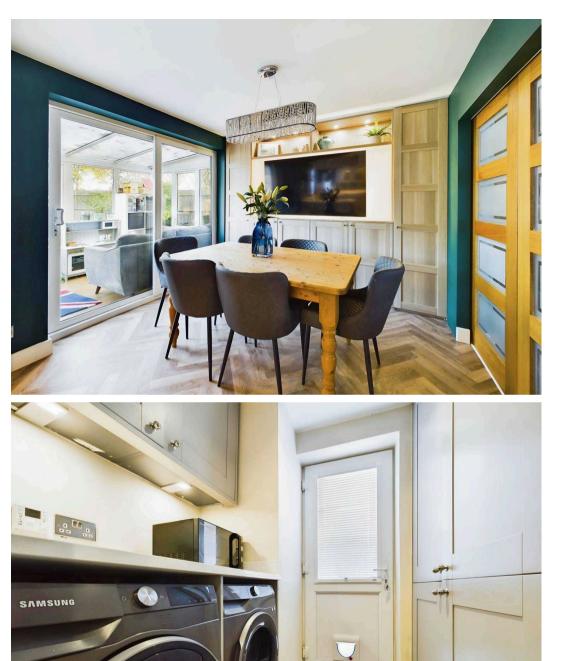

Upon entering the property, one is greeted by a spacious and bright interior that has been modernised throughout, offering a contemporary living space that is both stylish and functional. The focal point of the home is the impressive 34ft refitted kitchen/dining room, which boasts integrated appliances and ample storage space, providing the ideal setting for both family meals and entertaining guests.

For those in need of a flexible living arrangement, the property further benefits from a fourth downstairs bedroom that can also serve as a home office, catering to a variety of needs and preferences. Furthermore, the inclusion of a 22ft workshop with an electric door provides additional space for hobbies or storage, adding practicality to the home.