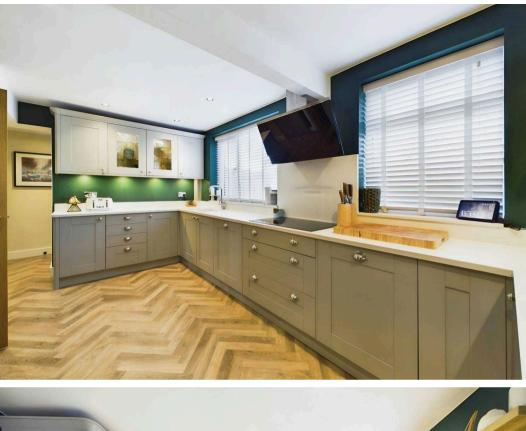

Upon entering the property, one is greeted by a spacious and bright interior that has been modernised throughout, offering a contemporary living space that is both stylish and functional. The focal point of the home is the impressive 34ft refitted kitchen/dining room, which boasts integrated appliances and ample storage space, providing the ideal setting for both family meals and entertaining guests.