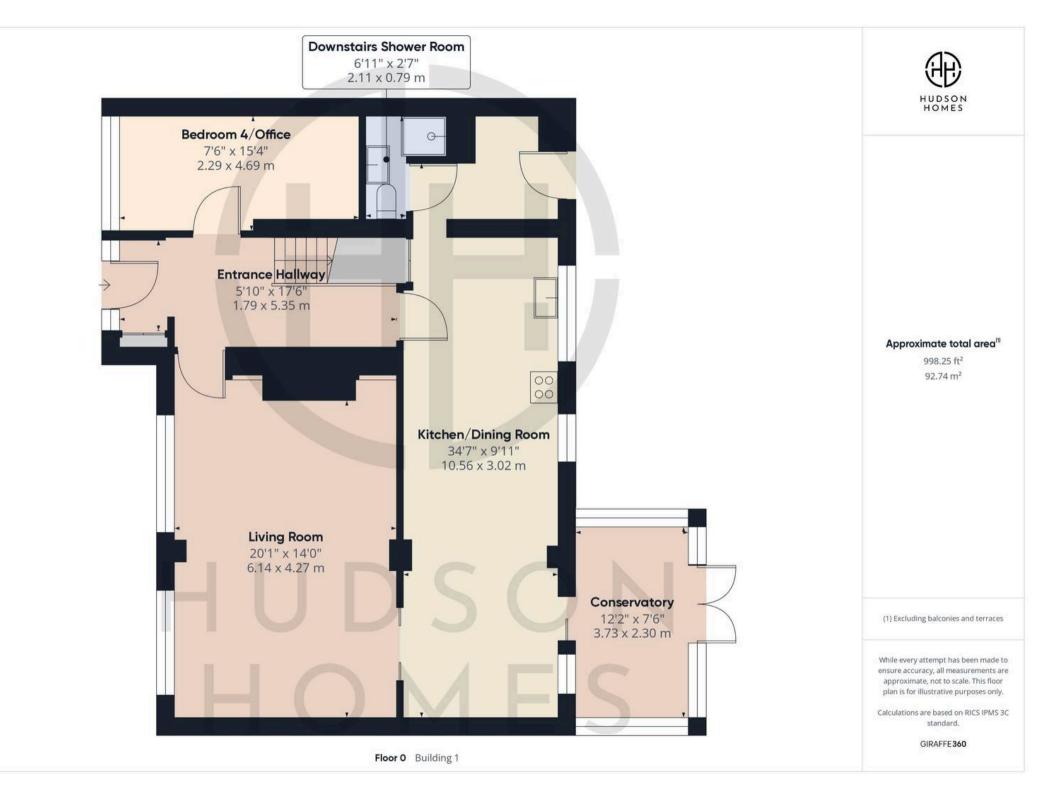

Upon entering the property, one is greeted by a spacious and bright interior that has been modernised throughout, offering a contemporary living space that is both stylish and functional. The focal point of the home is the impressive 34ft refitted kitchen/dining room, which boasts integrated appliances and ample storage space, providing the ideal setting for both family meals and entertaining guests.

The first floor accommodation comprises of three well-appointed bedrooms, each offering comfortable living spaces, along with a family bathroom that has been thoughtfully designed with modern fixtures and fittings.

For those in need of a flexible living arrangement, the property further benefits from a fourth downstairs bedroom that can also serve as a home office, catering to a variety of needs and preferences. Furthermore, the inclusion of a 22ft workshop with an electric door provides additional space for hobbies or storage, adding practicality to the home.