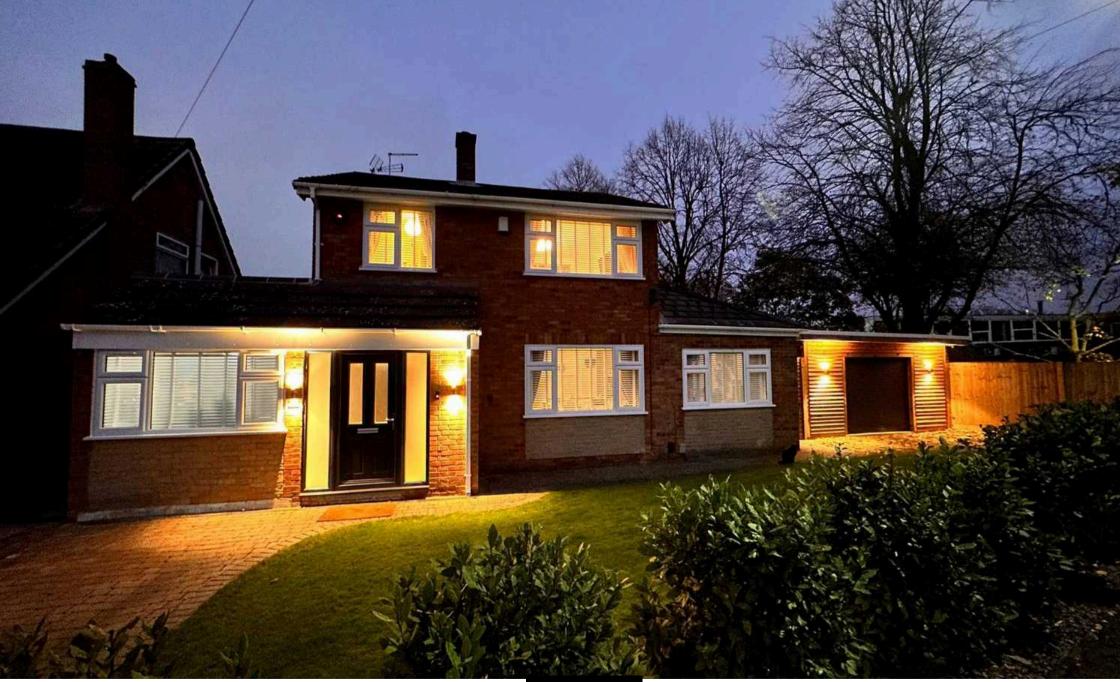

## Orton Longueville, Peterborough

Situated in a sought-after location, this extended detached family home presents a unique opportunity for those seeking a modern residence that has been renovated to a high standard.

Upon entering the property, one is greeted by a spacious and bright interior that has been modernised throughout, offering a contemporary living space that is both stylish and functional. The focal point of the home is the impressive 34ft refitted kitchen/dining room, which boasts integrated appliances and ample storage space, providing the ideal setting for both family meals and entertaining guests.

Externally, the property features a fully enclosed landscaped rear garden which has been well maintained, providing a pleasant and private