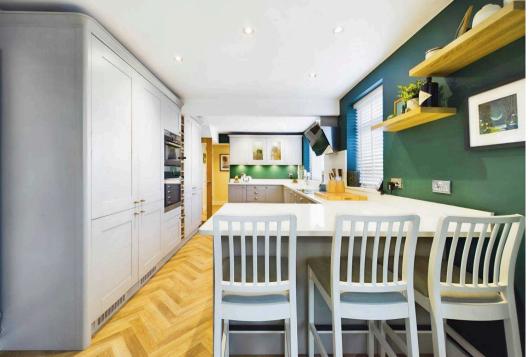

Upon entering the property, one is greeted by a spacious and bright interior that has been modernised throughout, offering a contemporary living space that is both stylish and functional. The focal point of the home is the impressive 34ft refitted kitchen/dining room, which boasts integrated appliances and ample storage space, providing the ideal setting for both family meals and entertaining guests.