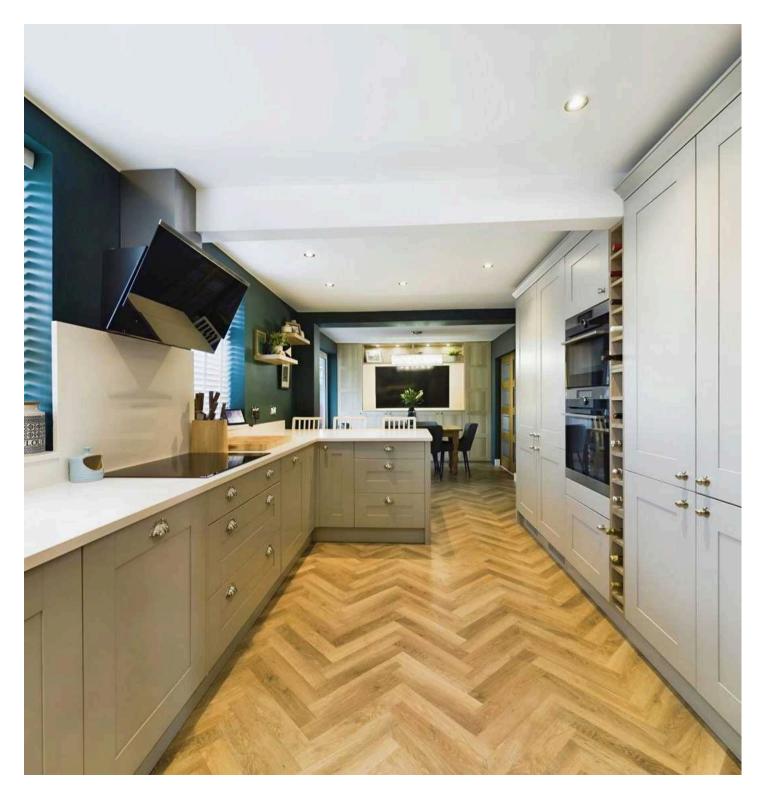

Upon entering the property, one is greeted by a spacious and bright interior that has been modernised throughout, offering a contemporary living space that is both stylish and functional. The focal point of the home is the impressive 34ft refitted kitchen/dining room, which boasts integrated appliances and ample storage space, providing the ideal setting for both family meals and entertaining guests.