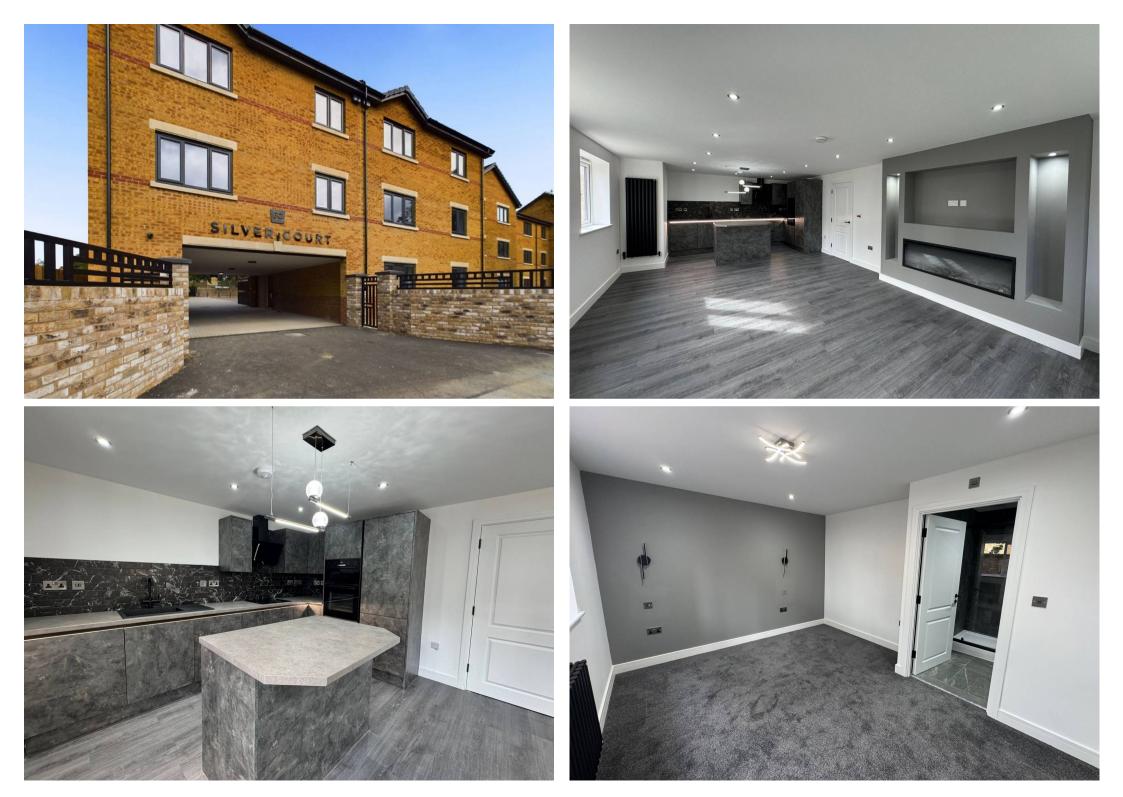

## London Road, Peterborough

Presenting this stunning 2-bedroom flat, available now for those seeking a modern living experience. Nestled within a secure gated entrance, this property offers a contemporary and stylish ambience throughout.

The master bedroom features the added luxury of an en-suite bathroom, providing convenience and exclusivity. The sleek and modern finish extends into the shared living areas, creating a welcoming environment for relaxation and entertainment.

Perfectly suited for individuals or couples seeking a sophisticated lifestyle. Residents can enjoy easy access to local amenities and transport links. Don't miss the opportunity to make this flat your next home. Schedule a viewing today.

Council Tax band: D

Tenure: Freehold

- Available Now
- Two Bedroom Flat
- Modern Throughout
- En Suite
- Gated Entrance