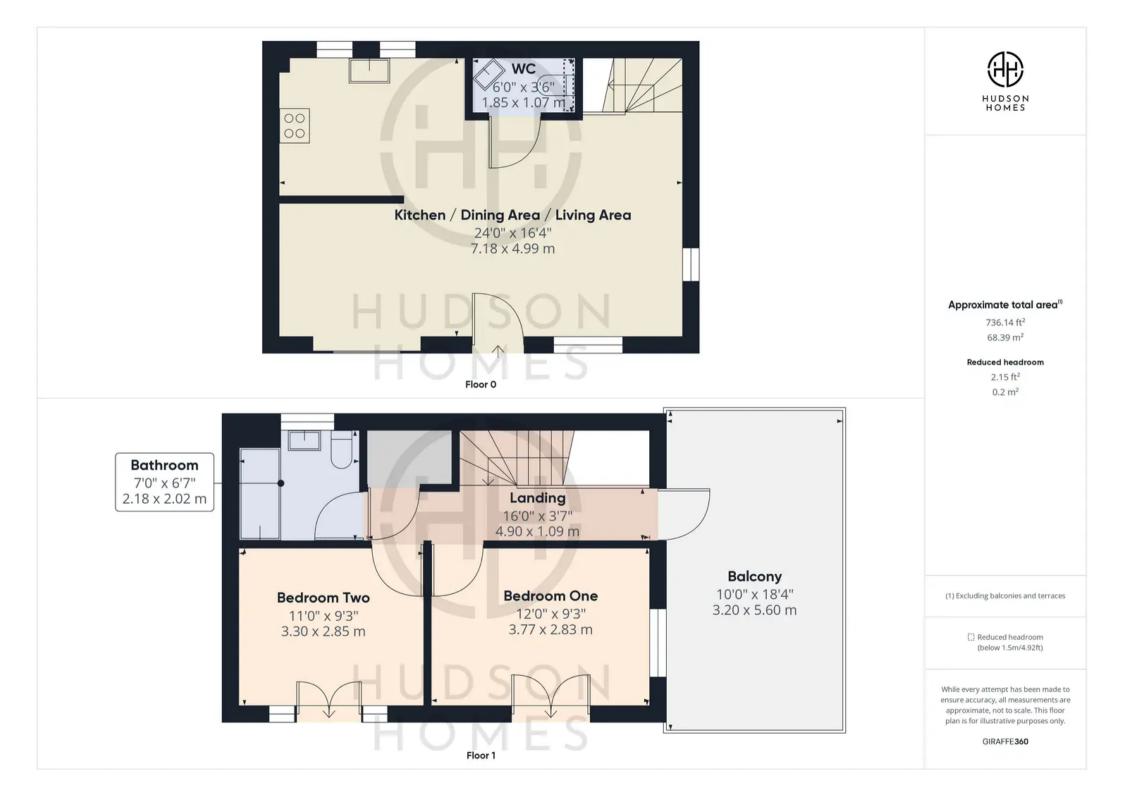

Featuring a cloakroom, bathroom, and owned solar panels, this well-maintained home spans an internal floor area of 73 square metres. The property also benefits from an enclosed south-facing patio garden, perfect for enjoying outdoor relaxation.