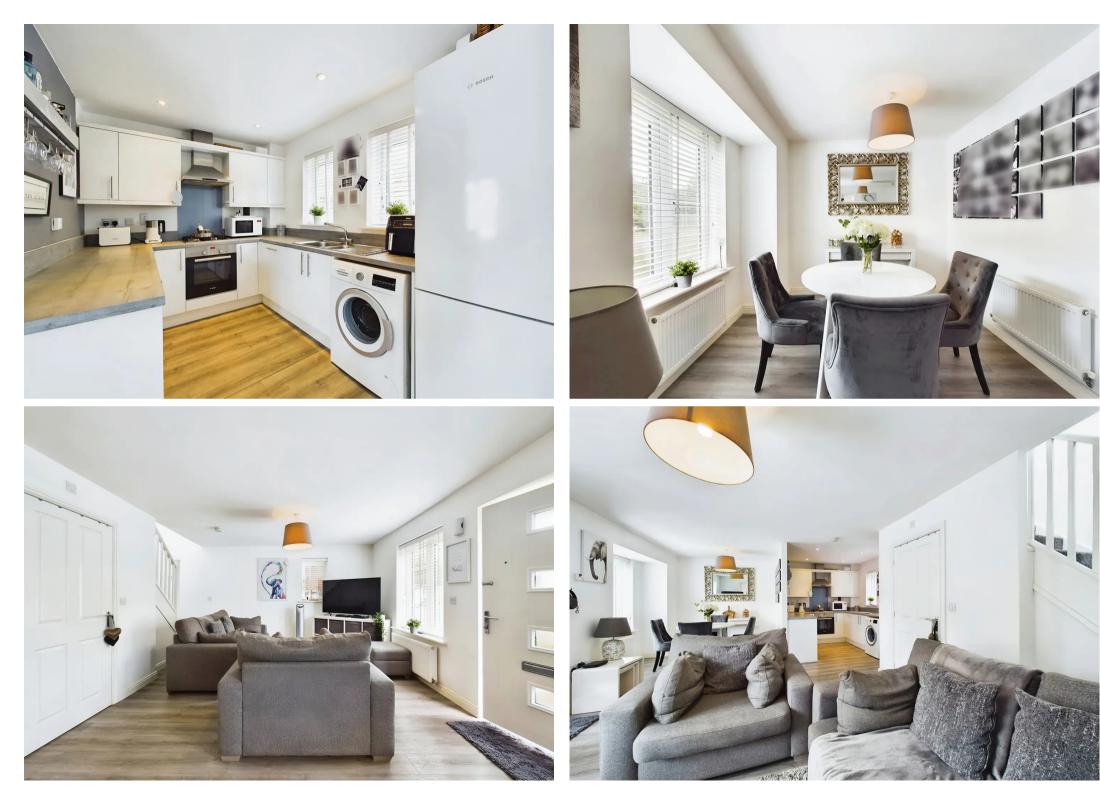

Featuring a cloakroom, bathroom, and owned solar panels, this well-maintained home spans an internal floor area of 73 square metres. The property also benefits from an enclosed south-facing patio garden, perfect for enjoying outdoor relaxation.