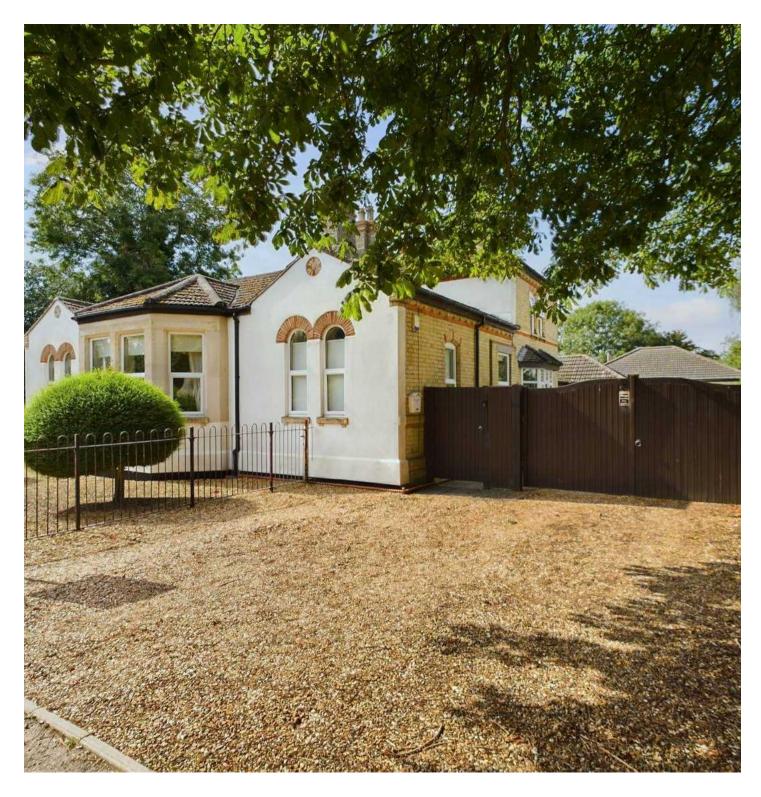

## Norman Cross, Peterborough

Nestled in a sought-after location, this impressive 5-bedroom detached house steeped in history dates back to 1868 when it was initially the courthouse for the local area. Boasting a generous internal floor area of 324 square metres, this period property has been meticulously refurbished by its current owners between 1999 and 2001, showcasing a blend of timeless charm and modern convenience. Offering a truly unique living experience, the residence features eight versatile reception rooms, five double bedrooms - some with fitted wardrobes, and a range of amenities including two downstairs shower rooms, an en-suite to the primary bedroom, a family bathroom, and a cloakroom. The property also includes a double garage with electrics and parking space for 8-10 vehicles, ensuring ample parking for residents and guests alike. Further enhancing its appeal, the rear living room features a cosy wood burner and bifold doors that open onto a delightful patio, while the well-equipped kitchen with a pantry, utility room, and a spacious laundry room caters to every culinary need. Additionally, there is a workshop complete with an AGA and shower room, offering the potential to be converted into an annexe if desired. Council Tax Band G at £3869. An immersive viewing is strongly recommended to fully appreciate the scope and quality of accommodation on offer.

Externally, this magnificent residence is complemented by a substantial enclosed rear and side garden, providing a peaceful retreat