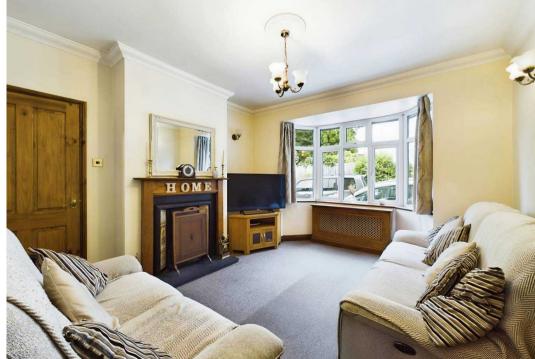

## Norman Cross, Peterborough

Nestled in a sought-after location, this impressive 5-bedroom detached house steeped in history dates back to 1868 when it was initially the courthouse for the local area. Boasting a generous internal floor area of 324 square metres, this period property has been meticulously refurbished by its current owners between 1999 and 2001, showcasing a blend of timeless charm and modern convenience. Offering a truly unique living experience, the residence features eight versatile reception rooms, five double bedrooms - some with fitted wardrobes, and a range of amenities including two downstairs shower rooms, an en-suite to the primary bedroom, a family bathroom, and a cloakroom. The property also includes a double garage with electrics and parking space for 8-10 vehicles, ensuring ample parking for residents and guests alike. Further enhancing its appeal, the rear living room features a cosy wood burner and bifold doors that open onto a delightful patio, while the well-equipped kitchen with a pantry, utility room, and a spacious laundry room caters to every culinary need. Additionally, there is a workshop complete with an AGA and shower room, offering the potential to be converted into an annexe if desired. Council Tax Band G at £3869. An immersive viewing is strongly recommended to fully appreciate the scope and quality of accommodation on offer.