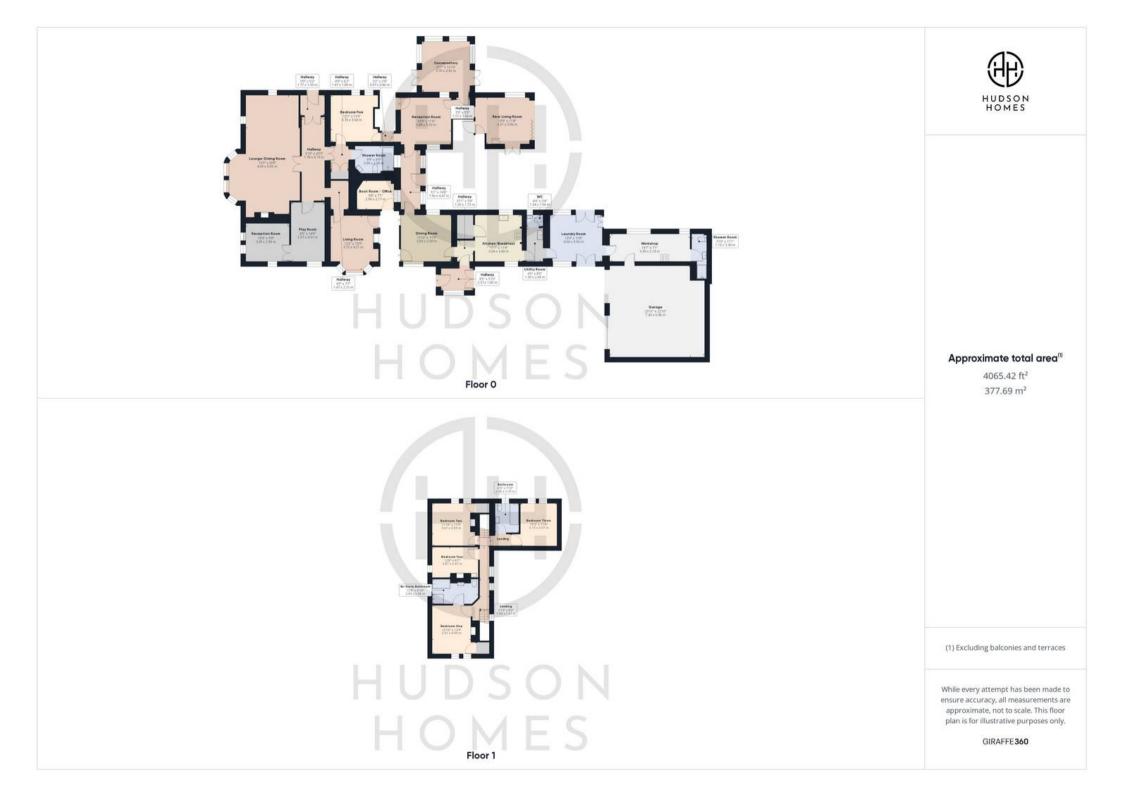

## Norman Cross, Peterborough

Nestled in a sought-after location, this impressive 5-bedroom detached house steeped in history dates back to 1868 when it was initially the courthouse for the local area. Boasting a generous internal floor area of 324 square metres, this period property has been meticulously refurbished by its current owners between 1999 and 2001, showcasing a blend of timeless charm and modern convenience. Offering a truly unique living experience, the residence features eight versatile reception rooms, five double bedrooms - some with fitted wardrobes, and a range of amenities including two downstairs shower rooms, an en-suite to the primary bedroom, a family bathroom, and a cloakroom. The property also includes a double garage with electrics and parking space for 8-10 vehicles, ensuring ample parking for residents and guests alike. Further enhancing its appeal, the rear living room features a cosy wood burner and bifold doors that open onto a delightful patio, while the well-equipped kitchen with a pantry, utility room, and a spacious laundry room caters to every culinary need. Additionally, there is a workshop complete with an AGA and shower room, offering the potential to be converted into an annexe if desired. Council Tax Band G at £3869. An immersive viewing is strongly recommended to fully appreciate the scope and quality of accommodation on offer.