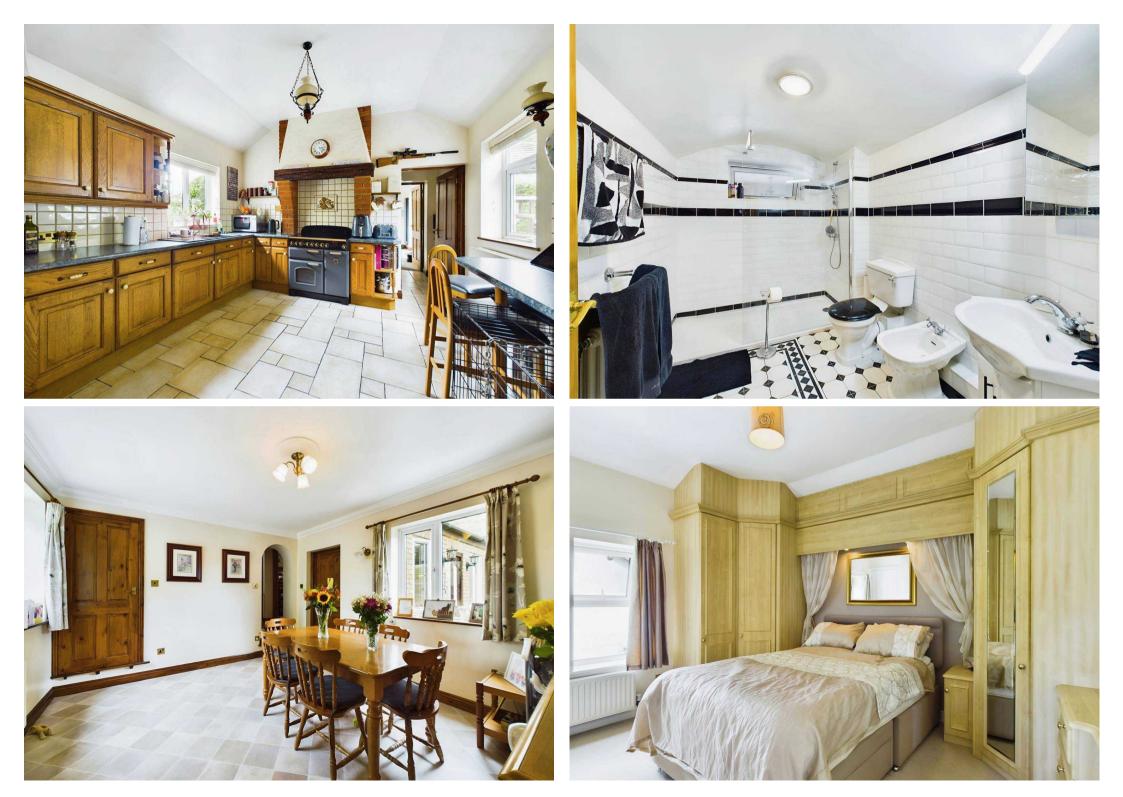

## Norman Cross, Peterborough

Nestled in a sought-after location, this impressive 5-bedroom detached house steeped in history dates back to 1868 when it was initially the courthouse for the local area. Boasting a generous internal floor area of 324 square metres, this period property has been meticulously refurbished by its current owners between 1999 and 2001, showcasing a blend of timeless charm and modern convenience. Offering a truly unique living experience, the residence features eight versatile reception rooms, five double bedrooms - some with fitted wardrobes, and a range of amenities including two downstairs shower rooms, an en-suite to the primary bedroom, a family bathroom, and a cloakroom. The property also includes a double garage with electrics and parking space for 8-10 vehicles, ensuring ample parking for residents and guests alike. Further enhancing its appeal, the rear living room features a cosy wood burner and bifold doors that open onto a delightful patio, while the well-equipped kitchen with a pantry, utility room, and a spacious laundry room caters to every culinary need. Additionally, there is a workshop complete with an AGA and shower room, offering the potential to be converted into an annexe if desired. Council Tax Band G at £3869. An immersive viewing is strongly recommended to fully appreciate the scope and quality of accommodation on offer.