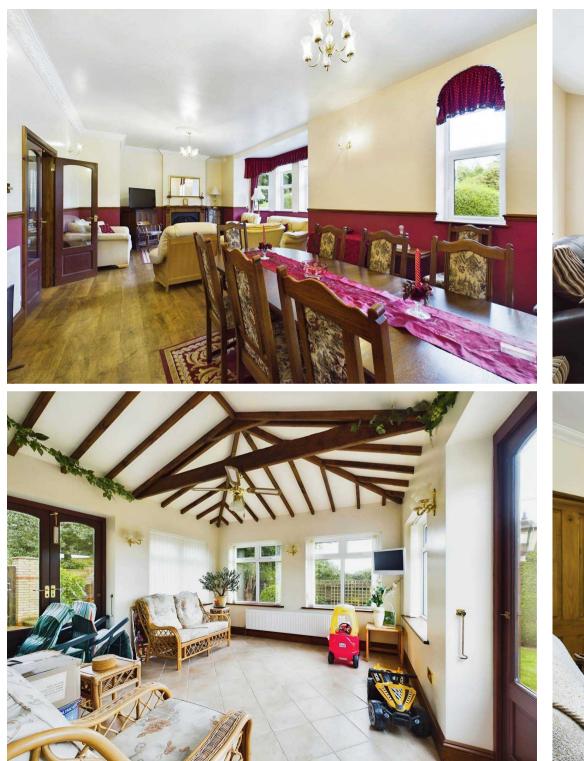

## Norman Cross, Peterborough

Nestled in a sought-after location, this impressive 5-bedroom detached house steeped in history dates back to 1868 when it was initially the courthouse for the local area. Boasting a generous internal floor area of 324 square metres, this period property has been meticulously refurbished by its current owners between 1999 and 2001, showcasing a blend of timeless charm and modern convenience. Offering a truly unique living experience, the residence features eight versatile reception rooms, five double bedrooms - some with fitted wardrobes, and a range of amenities including two downstairs shower rooms, an en-suite to the primary bedroom, a family bathroom, and a cloakroom. The property also includes a double garage with electrics and parking space for 8-10 vehicles, ensuring ample parking for residents and guests alike. Further enhancing its appeal, the rear living room features a cosy wood burner and bifold doors that open onto a delightful patio, while the well-equipped kitchen with a pantry, utility room, and a spacious laundry room caters to every culinary need. Additionally, there is a workshop complete with an AGA and shower room, offering the potential to be converted into an annexe if desired. Council Tax Band G at £3869. An immersive viewing is strongly recommended to fully appreciate the scope and quality of accommodation on offer.