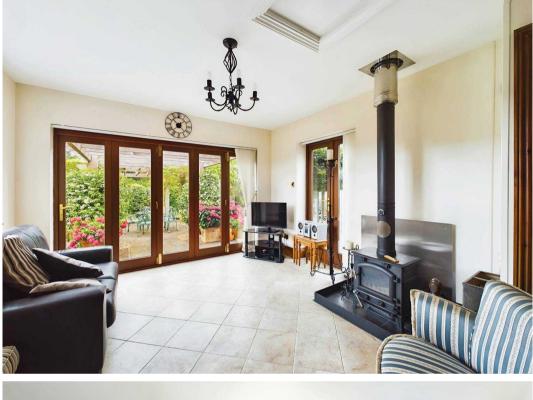

## Norman Cross, Peterborough

Nestled in a sought-after location, this impressive 5-bedroom detached house steeped in history dates back to 1868 when it was initially the courthouse for the local area. Boasting a generous internal floor area of 324 square metres, this period property has been meticulously refurbished by its current owners between 1999 and 2001, showcasing a blend of timeless charm and modern convenience. Offering a truly unique living experience, the residence features eight versatile reception rooms, five double bedrooms - some with fitted wardrobes, and a range of amenities including two downstairs shower rooms, an en-suite to the primary bedroom, a family bathroom, and a cloakroom. The property also includes a double garage with electrics and parking space for 8-10 vehicles, ensuring ample parking for residents and guests alike. Further enhancing its appeal, the rear living room features a cosy wood burner and bifold doors that open onto a delightful patio, while the well-equipped kitchen with a pantry, utility room, and a spacious laundry room caters to every culinary need. Additionally, there is a workshop complete with an AGA and shower room, offering the potential to be converted into an annexe if desired. Council Tax Band G at £3869. An immersive viewing is strongly recommended to fully appreciate the scope and quality of accommodation on offer.