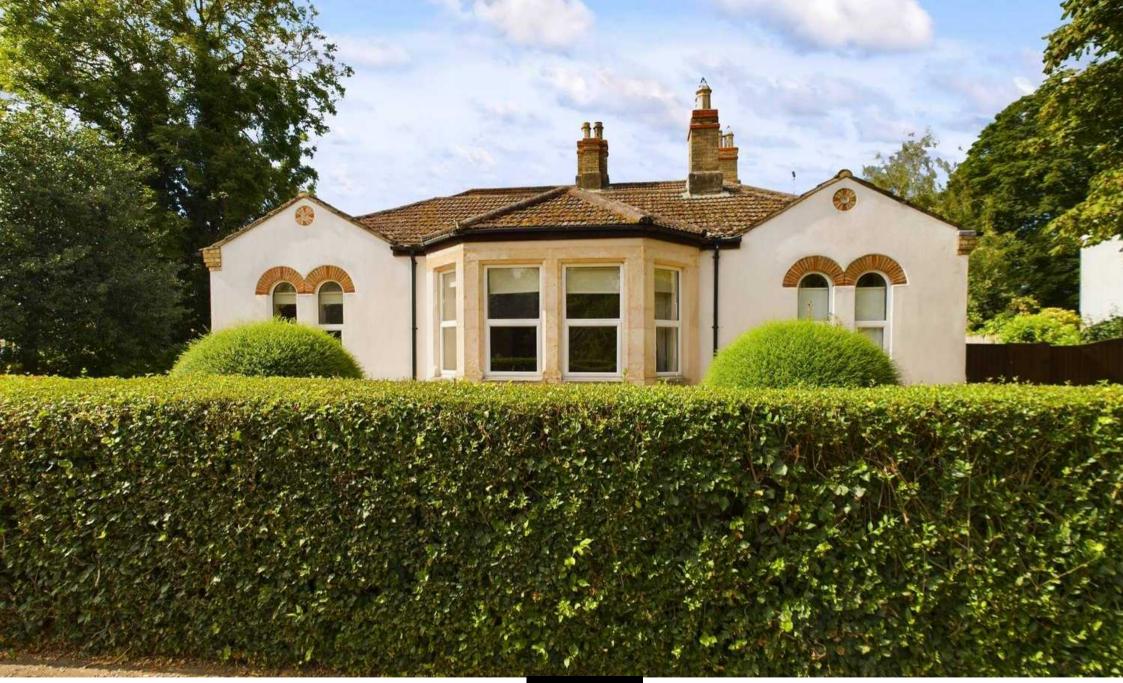

## Norman Cross, Peterborough

Nestled in a sought-after location, this impressive 5-bedroom detached house steeped in history dates back to 1868 when it was initially the courthouse for the local area. Boasting a generous internal floor area of 324 square metres, this period property has been meticulously refurbished by its current owners between 1999 and 2001, showcasing a blend of timeless charm and modern convenience. Offering a truly unique living experience, the residence features eight versatile reception rooms, five double bedrooms - some with fitted wardrobes, and a range of amenities including two downstairs shower rooms, an en-suite to the primary bedroom, a family bathroom, and a cloakroom. The property also includes a double garage with electrics and parking space for 8-10 vehicles, ensuring ample parking for residents and guests alike. Further enhancing its appeal, the rear living room features a cosy wood burner and bifold doors that open onto a delightful patio, while the well-equipped kitchen with a pantry, utility room, and a spacious laundry room caters to every culinary need. Additionally, there is a workshop complete with an AGA and shower room, offering the potential to be converted into an annexe if desired. Council Tax Band G at £3869. An immersive viewing is strongly recommended to fully appreciate the scope and quality of accommodation on offer.

Externally, this magnificent residence is complemented by a substantial enclosed rear and side garden, providing a peaceful retreat