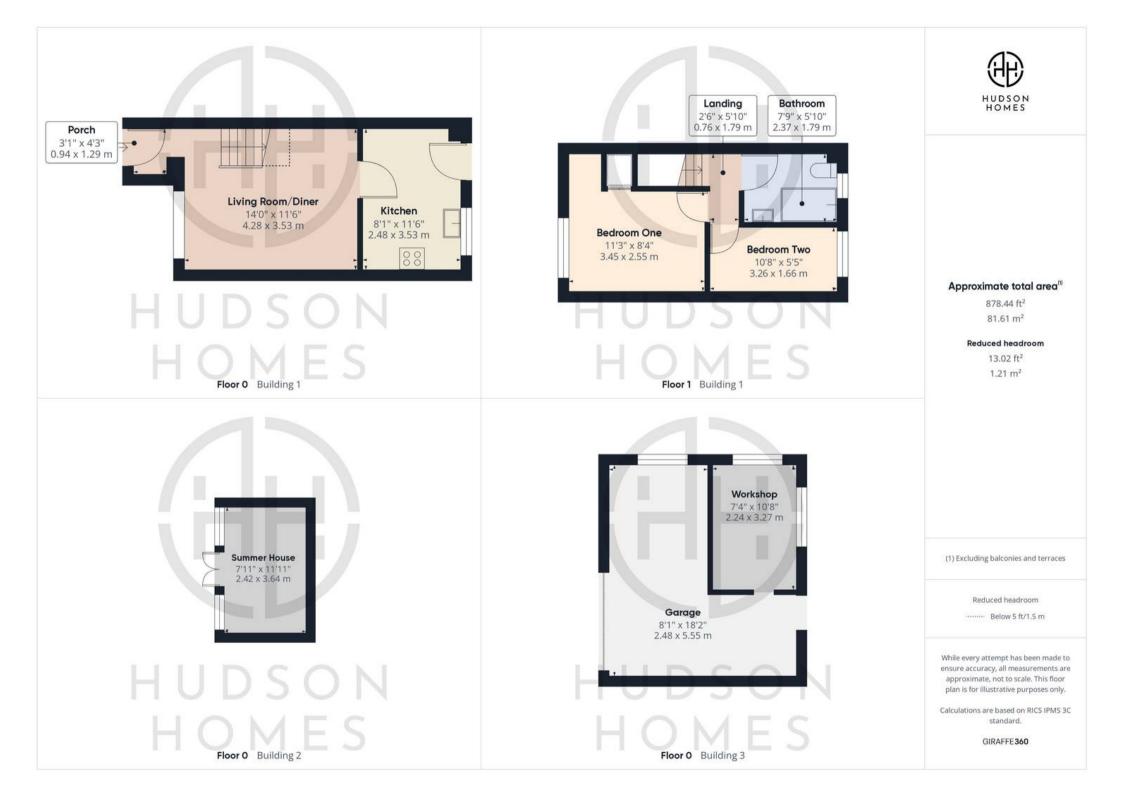

With an internal floor area of 51 square metres, this cosy home offers a practical living space that's easy to maintain. The fitted kitchen is a chef's dream, with extra units for ample storage and integrated oven, hob, and extractor hood for all your cooking needs. Convenience is key, and this property doesn't disappoint – it's close to local amenities and on a bus route, making it easy to run errands or hop on the bus for a day out. Plus, with a council tax band B at £1806, you'll appreciate the affordability that comes with this home. Don't miss out on the chance to make this house your own. Whether you're looking for a starter home, a place to