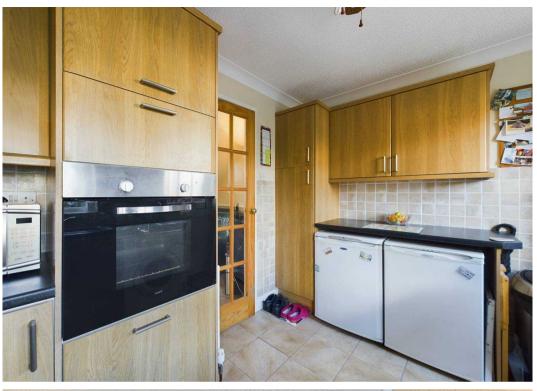

With an internal floor area of 51 square metres, this cosy home offers a practical living space that's easy to maintain. The fitted kitchen is a chef's dream, with extra units for ample storage and integrated oven, hob, and extractor hood for all your cooking needs. Convenience is key, and this property doesn't disappoint – it's close to local amenities and on a bus route, making it easy to run errands or hop on the bus for a day out. Plus, with a council tax band B at £1806, you'll appreciate the affordability that comes with this home. Don't miss out on the chance to make this house your own. Whether you're looking for a starter home, a place to