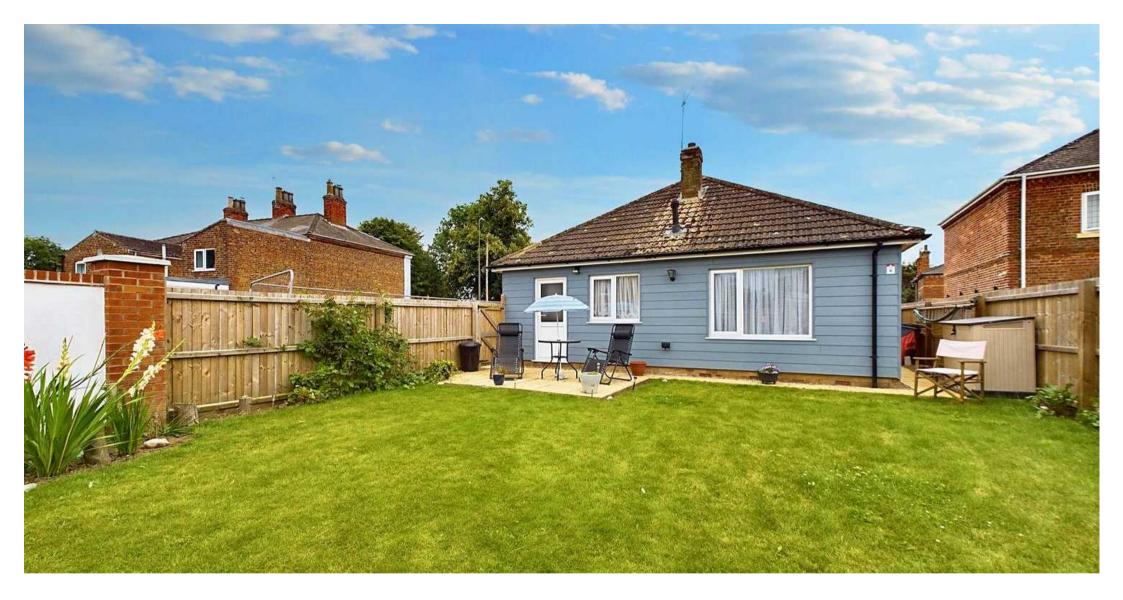

## **52 Station Road**

Kirton, Boston

Nestled within a sought-after residential area, this charming 2 Bedroom Detached Bungalow offers a delightful abode for those seeking comfort and convenience. Boasting a full renovation in 2022, the property exudes a modern appeal with its immaculate interior that has been meticulously maintained. The heart of the home lies in the inviting Kitchen/Breakfast Room, providing the perfect space for culinary delights and casual dining. Two wellproportioned Double Bedrooms offer peaceful retreats, while the driveway parking for 4-5 vehicles ensures practicality is at the forefront. With a Council Tax Band B of £1684 and a generous internal floor area of 80 square metres, this residence presents an appealing prospect for discerning buyers. Situated in proximity to all local amenities, this property offers a lifestyle of ease and comfort in a thriving community.

Outside, a five-bar gate at the front of the property opens to reveal a charming scene with a lush lawn area and ample parking spaces. A side access gate leads to the fully enclosed rear garden, designed for low maintenance and relaxation. The garden is thoughtfully landscaped with flower borders and a convenient patio area, creating a tranquil outdoor space for al fresco enjoyment. Additionally, the driveway provides parking for up to 4 vehicles, ensuring practicality and convenience for residents and guests alike. Whether entertaining or simply unwinding in the fresh air, the outside space of this property offers a perfect blend of functionality and aesthetics, enhancing the overall appeal of this desirable residence. Don't miss the opportunity to