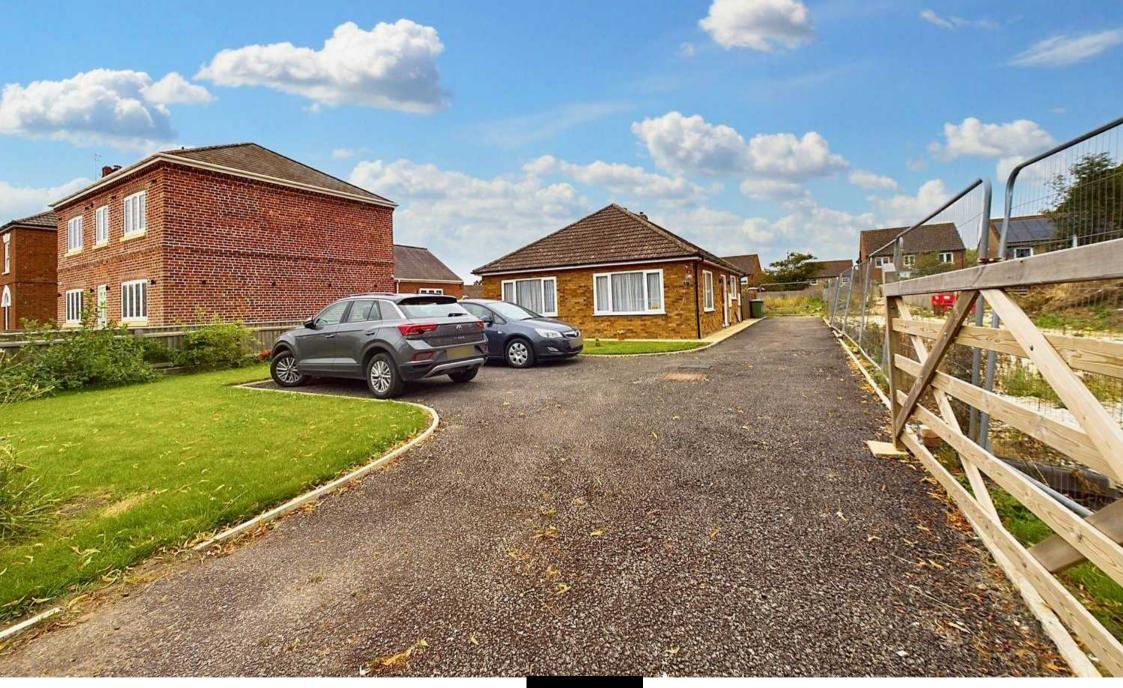

Outside, a five-bar gate at the front of the property opens to reveal a charming scene with a lush lawn area and ample parking spaces. A side access gate leads to the fully enclosed rear garden, designed for low maintenance and relaxation. The garden is thoughtfully landscaped with flower borders and a convenient patio area, creating a tranquil outdoor space for al fresco enjoyment. Additionally, the driveway provides parking for up to 4 vehicles, ensuring practicality and convenience for residents and guests alike. Whether entertaining or simply unwinding in the fresh air, the outside space of this property offers a perfect blend of functionality and aesthetics, enhancing the overall appeal of this desirable residence. Don't miss the opportunity to