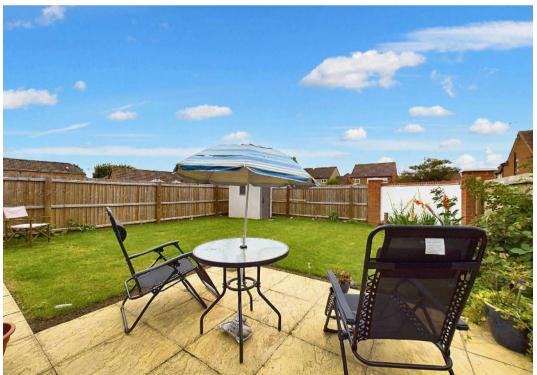

Outside, a five-bar gate at the front of the property opens to reveal a charming scene with a lush lawn area and ample parking spaces. A side access gate leads to the fully enclosed rear garden, designed for low maintenance and relaxation. The garden is thoughtfully landscaped with flower borders and a convenient patio area, creating a tranquil outdoor space for al fresco enjoyment. Additionally, the driveway provides parking for up to 4 vehicles, ensuring practicality and convenience for residents and guests alike. Whether entertaining or simply unwinding in the fresh air, the outside space of this property offers a perfect blend of functionality and aesthetics, enhancing the overall appeal of this desirable residence. Don't miss the opportunity to