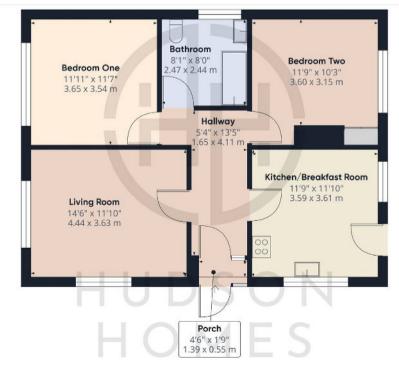

Approximate total area

762.3 ft<sup>2</sup> 70.82 m<sup>2</sup>

(1) Excluding balconies and terraces

White every attempt has been made to ensure accuracy, all reseasurements are approximate, not to scale. This floor plan is for illustrative our poses only.

Calculations are based on RICS IPMS

GRAFFE 360