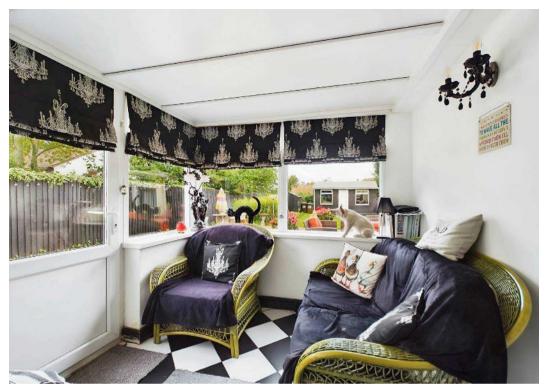

The interior is thoughtfully designed, featuring a kitchen/dining room adorned with a Range Master stove, an en-suite bathroom in the main bedroom, a rear sitting room with an inviting open fireplace, spacious living room with wood burner overlooks the mature garden and a spacious shower room complete with his & hers vanity units. Additionally, practical spaces like the utility room and conservatory add to the overall functionality of the home.