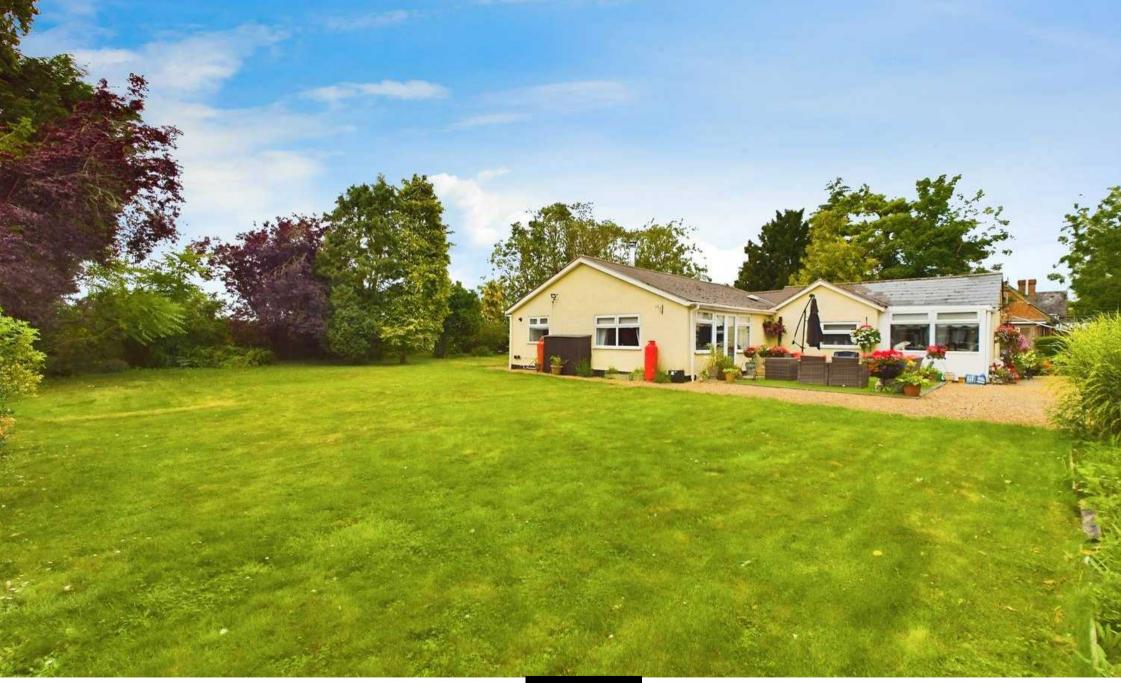

## Rosedale Dowsdale Bank

Whaplode Drove, Spalding

Presenting a rare opportunity to own a charming 3-bedroom detached bungalow, this property boasts a generous 1/3-acre plot with the potential for further development, subject to planning. Brimming with character, the original building dates back to 1904 and offers a blend of traditional features and modern conveniences.

With an internal floor area of 150 square metres, this property offers ample living space suitable for families or those who enjoy entertaining. Situated in close proximity to Shepeau Primary School and boasting a Council Tax Band A of £1424 per annum, this residence presents a wonderful blend of comfort, style, and potential for its fortunate new owners.

Council Tax band: A

Tenure: Freehold

- SITS ON 1/3 ACRE PLOT WITH POTENTIAL TO BUILD (STP)
- KITCHEN/DINING ROOM WITH RANGE MASTER
- EN-SUITE BATHROOM TO BEDROOM ONE