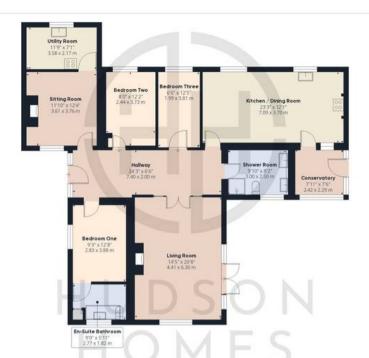

## Approximate total area

1681.32 ft<sup>2</sup> 156.2 m<sup>2</sup>

Floor 0 Building 1

HUDSON HOMES

Floor O Building 2

(1) Excluding balconies and terraces

While every attempt has been made to ensure accuracy, all measurements are approximate, not to scale. This floor plan is for illustrative purposes only.

Calculations are based on RICS IPMS 3C standard.

GIRAFFE360