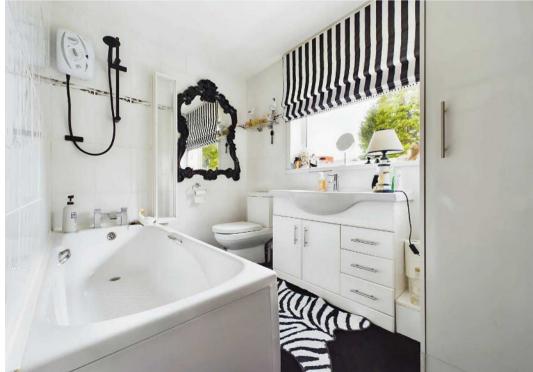

The interior is thoughtfully designed, featuring a kitchen/dining room adorned with a Range Master stove, an en-suite bathroom in the main bedroom, a rear sitting room with an inviting open fireplace, spacious living room with wood burner overlooks the mature garden and a spacious shower room complete with his & hers vanity units. Additionally, practical spaces like the utility room and conservatory add to the overall functionality of the home.