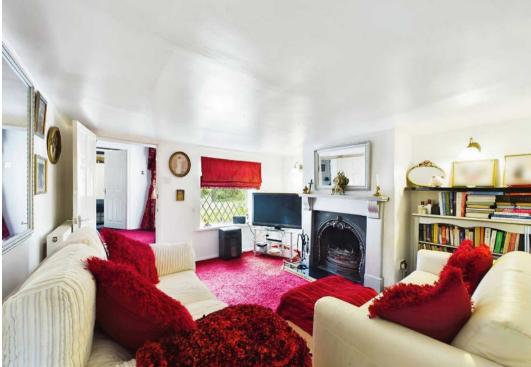

The interior is thoughtfully designed, featuring a kitchen/dining room adorned with a Range Master stove, an en-suite bathroom in the main bedroom, a rear sitting room with an inviting open fireplace, spacious living room with wood burner overlooks the mature garden and a spacious shower room complete with his & hers vanity units. Additionally, practical spaces like the utility room and conservatory add to the overall functionality of the home.