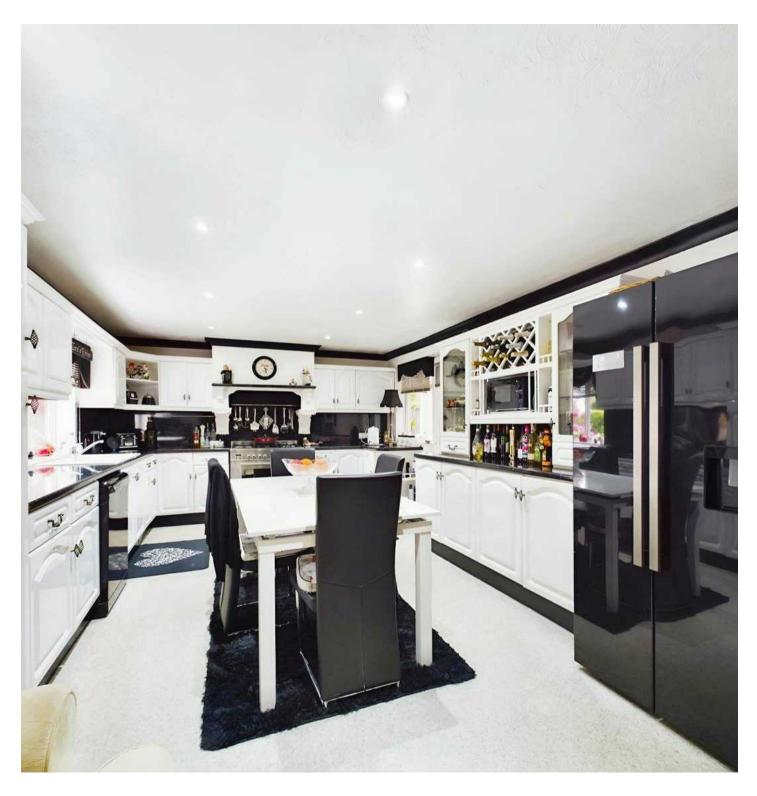

The interior is thoughtfully designed, featuring a kitchen/dining room adorned with a Range Master stove, an en-suite bathroom in the main bedroom, a rear sitting room with an inviting open fireplace, spacious living room with wood burner overlooks the mature garden and a spacious shower room complete with his & hers vanity units. Additionally, practical spaces like the utility room and conservatory add to the overall functionality of the home.