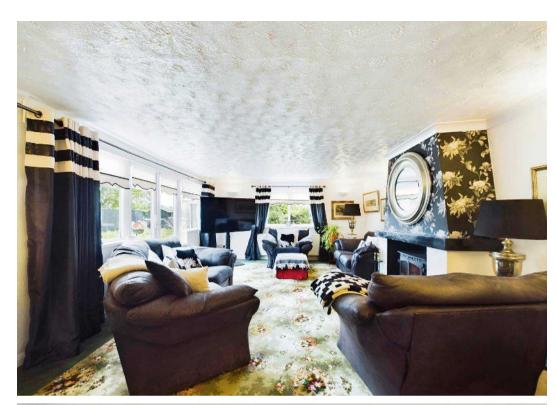

The interior is thoughtfully designed, featuring a kitchen/dining room adorned with a Range Master stove, an en-suite bathroom in the main bedroom, a rear sitting room with an inviting open fireplace, spacious living room with wood burner overlooks the mature garden and a spacious shower room complete with his & hers vanity units. Additionally, practical spaces like the utility room and conservatory add to the overall functionality of the home.