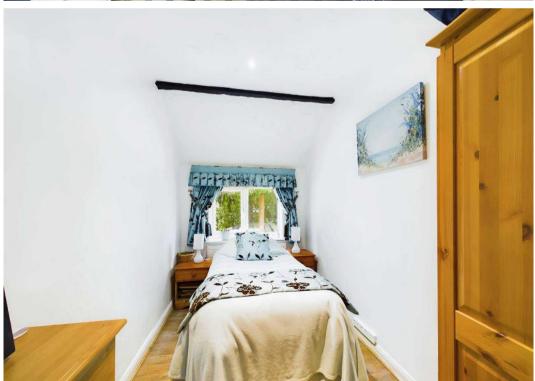

The interior is thoughtfully designed, featuring a kitchen/dining room adorned with a Range Master stove, an en-suite bathroom in the main bedroom, a rear sitting room with an inviting open fireplace, spacious living room with wood burner overlooks the mature garden and a spacious shower room complete with his & hers vanity units. Additionally, practical spaces like the utility room and conservatory add to the overall functionality of the home.