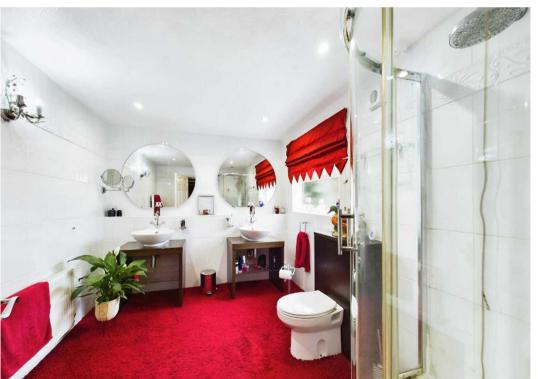

The interior is thoughtfully designed, featuring a kitchen/dining room adorned with a Range Master stove, an en-suite bathroom in the main bedroom, a rear sitting room with an inviting open fireplace, spacious living room with wood burner overlooks the mature garden and a spacious shower room complete with his & hers vanity units. Additionally, practical spaces like the utility room and conservatory add to the overall functionality of the home.