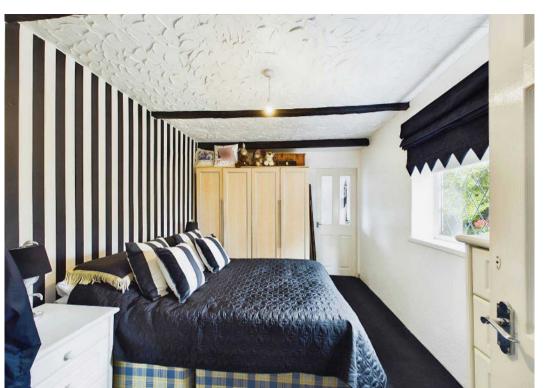

The interior is thoughtfully designed, featuring a kitchen/dining room adorned with a Range Master stove, an en-suite bathroom in the main bedroom, a rear sitting room with an inviting open fireplace, spacious living room with wood burner overlooks the mature garden and a spacious shower room complete with his & hers vanity units. Additionally, practical spaces like the utility room and conservatory add to the overall functionality of the home.