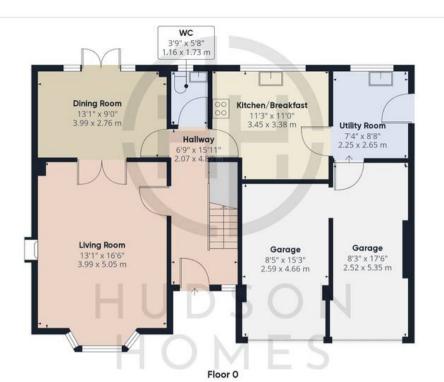

## Approximate total area

1609.1 ft<sup>2</sup> 149.49 m<sup>2</sup>

(1) Excluding balconies and terraces

While every attempt has been made to ensure accuracy, all measurements are approximate, not to scale. This floor plan is for illustrative purposes only.

Calculations are based on RICS IPMS 3C standard.

GIRAFFE360