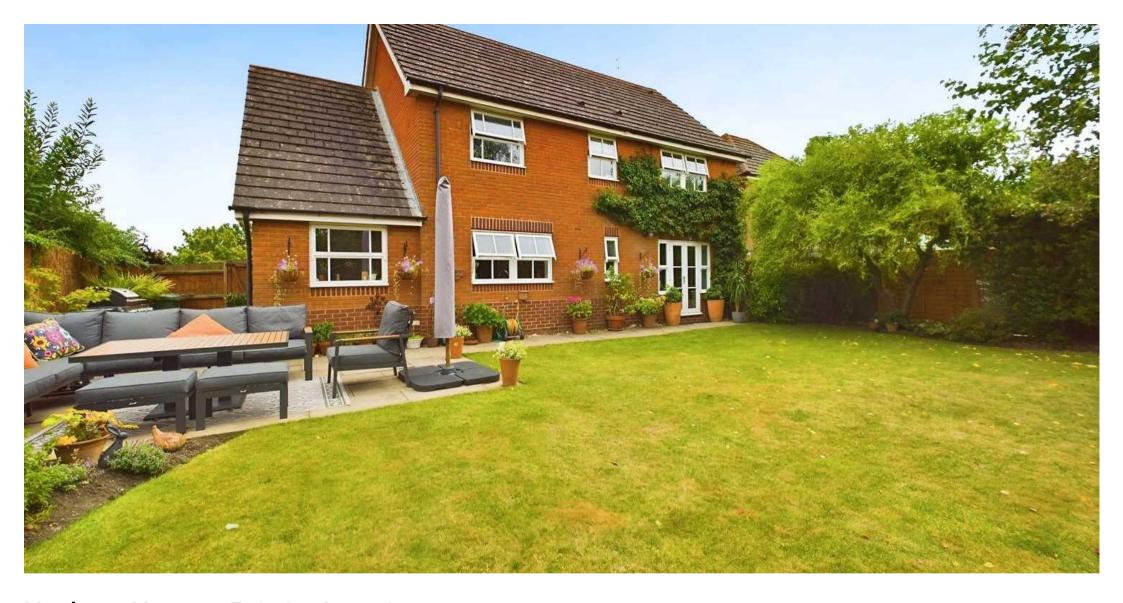

## Hampton Hargate, Peterborough

Introducing this exquisite 4-bedroom detached house,

boasting a generous 1,410 sqft of internal floor space. Prominently positioned on a large elevated corner plot, this property offers unparallelled open aspect views to the front, providing a sense of tranquillity and exclusivity. Upon entering, you are greeted by a well-designed layout featuring two reception rooms interconnected by graceful double doors, creating a seamless flow ideal for entertaining and social gatherings. The property further impresses with a spacious kitchen/breakfast room, complemented by a convenient utility room offering practicality and additional storage space. The master bedroom, a sanctuary of comfort, features a re-fitted en-suite shower room and built-in wardrobes, seamlessly blending style with functionality. Bedrooms two, three, and four also offer the convenience of fitted wardrobes, ensuring ample storage solutions for residents. A standout feature of this property is its double garage and driveway with parking for 4-5 vehicles, catering effortlessly to modern-day living needs. Furthermore, the property is ideally situated within walking distance to local shops and schools, providing convenience and ease of access to essential amenities.