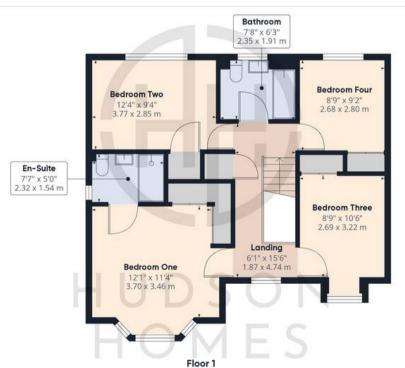

## Approximate total area

1609.1 ft<sup>2</sup> 149.49 m<sup>2</sup>

(1) Excluding balconies and terraces

While every attempt has been made to ensure accuracy, all measurements are approximate, not to scale. This floor plan is for illustrative purposes only.

Calculations are based on RICS IPMS 3C standard.

GIRAFFE360