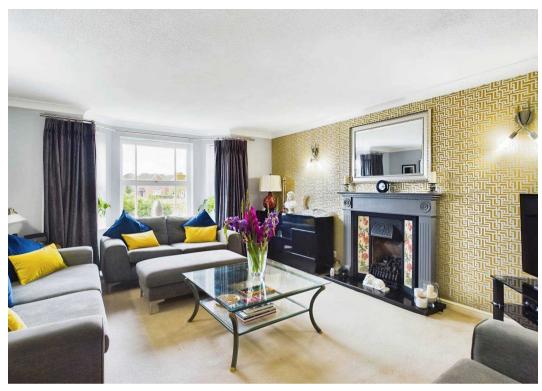

## Hampton Hargate, Peterborough

Introducing this exquisite 4-bedroom detached house,

boasting a generous 1,410 sqft of internal floor space. Prominently positioned on a large elevated corner plot, this property offers unparallelled open aspect views to the front, providing a sense of tranquillity and exclusivity. Upon entering, you are greeted by a well-designed layout featuring two reception rooms interconnected by graceful double doors, creating a seamless flow ideal for entertaining and social gatherings. The property further impresses with a spacious kitchen/breakfast room, complemented by a convenient utility room offering practicality and additional storage space. The master bedroom, a sanctuary of comfort, features a re-fitted en-suite shower room and built-in wardrobes, seamlessly blending style with functionality. Bedrooms two, three, and four also offer the convenience of fitted wardrobes, ensuring ample storage solutions for residents. A standout feature of this property is its double garage and driveway with parking for 4-5 vehicles, catering effortlessly to modern-day living needs. Furthermore, the property is ideally situated within walking distance to local shops and schools, providing convenience and ease of access to essential amenities.