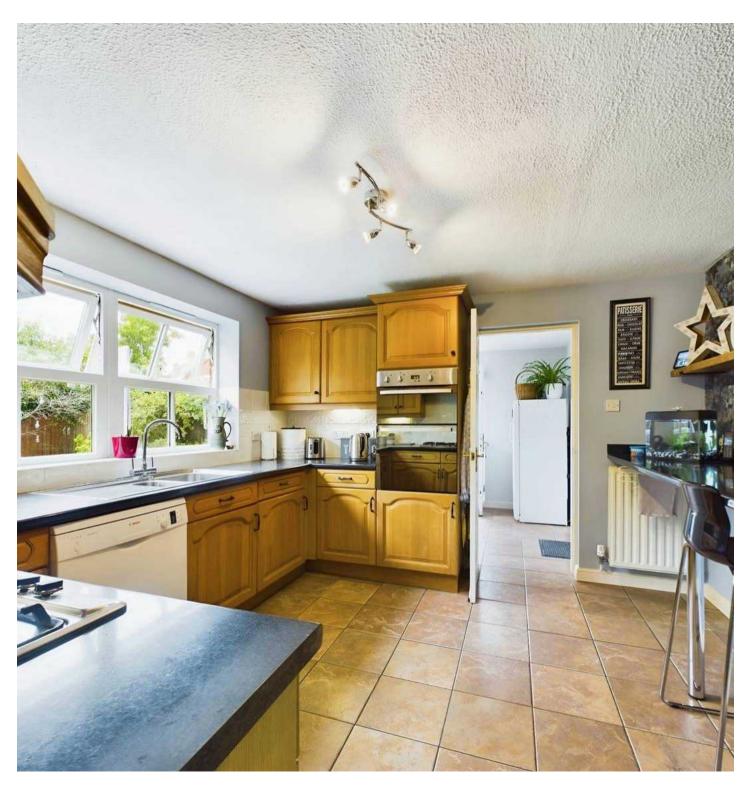

## Hampton Hargate, Peterborough

Introducing this exquisite 4-bedroom detached house,

boasting a generous 1,410 sqft of internal floor space. Prominently positioned on a large elevated corner plot, this property offers unparallelled open aspect views to the front, providing a sense of tranquillity and exclusivity. Upon entering, you are greeted by a well-designed layout featuring two reception rooms interconnected by graceful double doors, creating a seamless flow ideal for entertaining and social gatherings. The property further impresses with a spacious kitchen/breakfast room, complemented by a convenient utility room offering practicality and additional storage space. The master bedroom, a sanctuary of comfort, features a re-fitted en-suite shower room and built-in wardrobes, seamlessly blending style with functionality. Bedrooms two, three, and four also offer the convenience of fitted wardrobes, ensuring ample storage solutions for residents. A standout feature of this property is its double garage and driveway with parking for 4-5 vehicles, catering effortlessly to modern-day living needs. Furthermore, the property is ideally situated within walking distance to local shops and schools, providing convenience and ease of access to essential amenities.