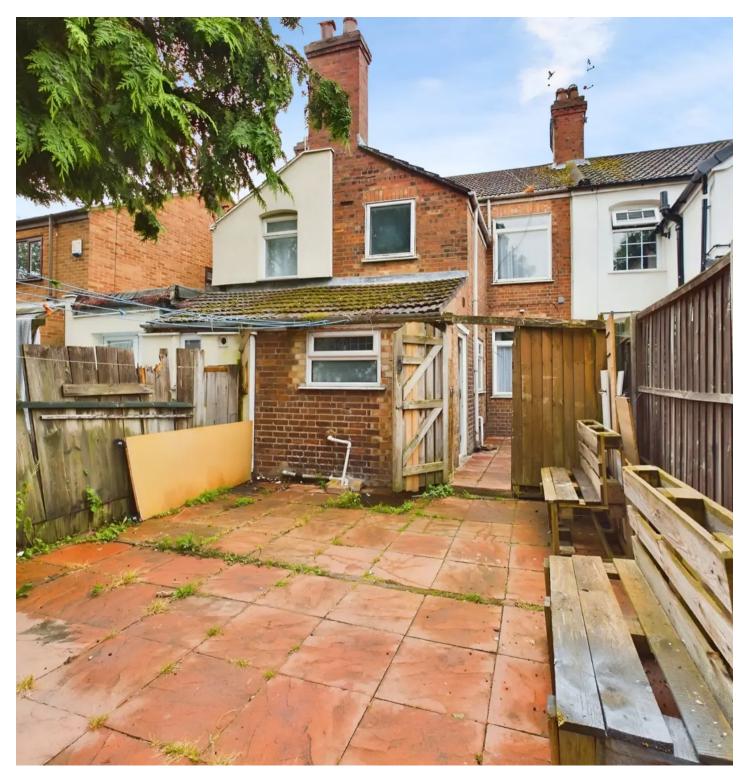

## 222 St. Pauls Road

Peterborough, Peterborough

Step inside this 3-bedroom terraced house that is the perfect canvas for your personal touch. With no forward chain, this property offers hassle-free ownership. The two reception rooms provide ample space for entertaining or relaxing, while the downstairs bathroom adds convenience to daily living. The three separate bedrooms ensure privacy for all household members. Situated close to shops and schools, this home is ideal for families or professionals alike. Being on a bus route, commuting couldn't be easier.

With a council tax band A of £1388, this property offers cost-effective living. While it requires some cosmetic updating, this presents an exciting opportunity to transform this space into your dream home. Don't miss the chance to make this house your own and create a cosy retreat in a convenient location. Book a viewing today and picture the endless possibilities this property holds!