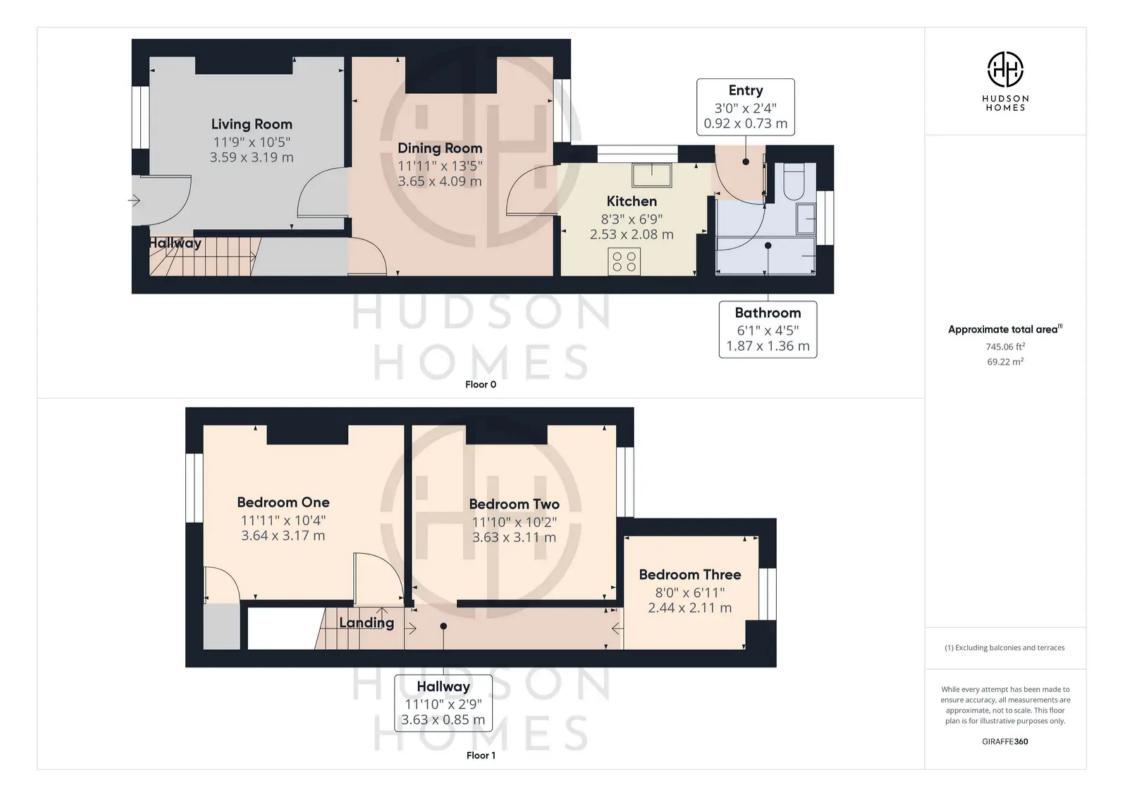

## 222 St. Pauls Road

Peterborough, Peterborough

Step inside this 3-bedroom terraced house that is the perfect canvas for your personal touch. With no forward chain, this property offers hassle-free ownership. The two reception rooms provide ample space for entertaining or relaxing, while the downstairs bathroom adds convenience to daily living. The three separate bedrooms ensure privacy for all household members. Situated close to shops and schools, this home is ideal for families or professionals alike. Being on a bus route, commuting couldn't be easier.

Council Tax band: A

Tenure: Freehold

- NO FORWARD CHAIN
- TWO RECEPTION ROOMS
- DOWNSTAIRS BATHROOM