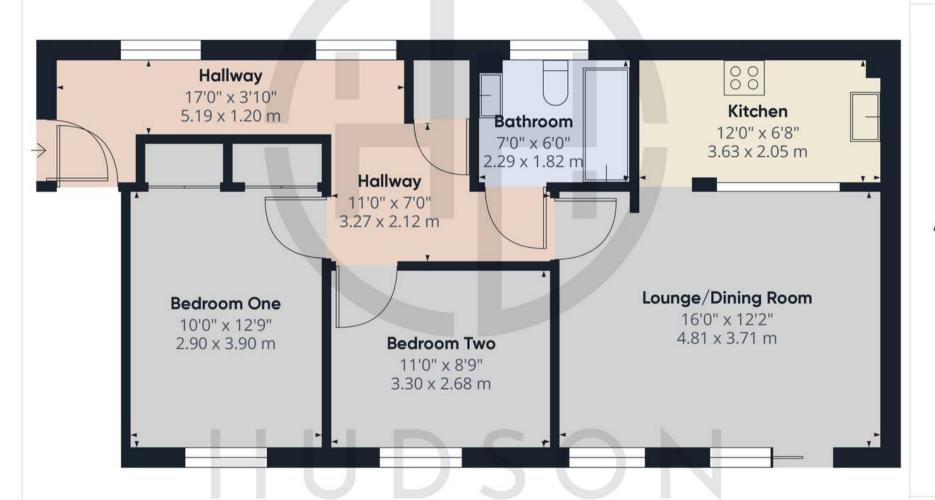

Council Tax band: C

Tenure: Leasehold

0.6 MILES TO HUNTINGDON TRAIN STATION

Approximate total area

706.97 ft<sup>2</sup> 65.68 m<sup>2</sup>

(1) Excluding balconies and terraces

While every attempt has been made to ensure accuracy, all measurements are approximate, not to scale. This floor plan is for illustrative purposes only.