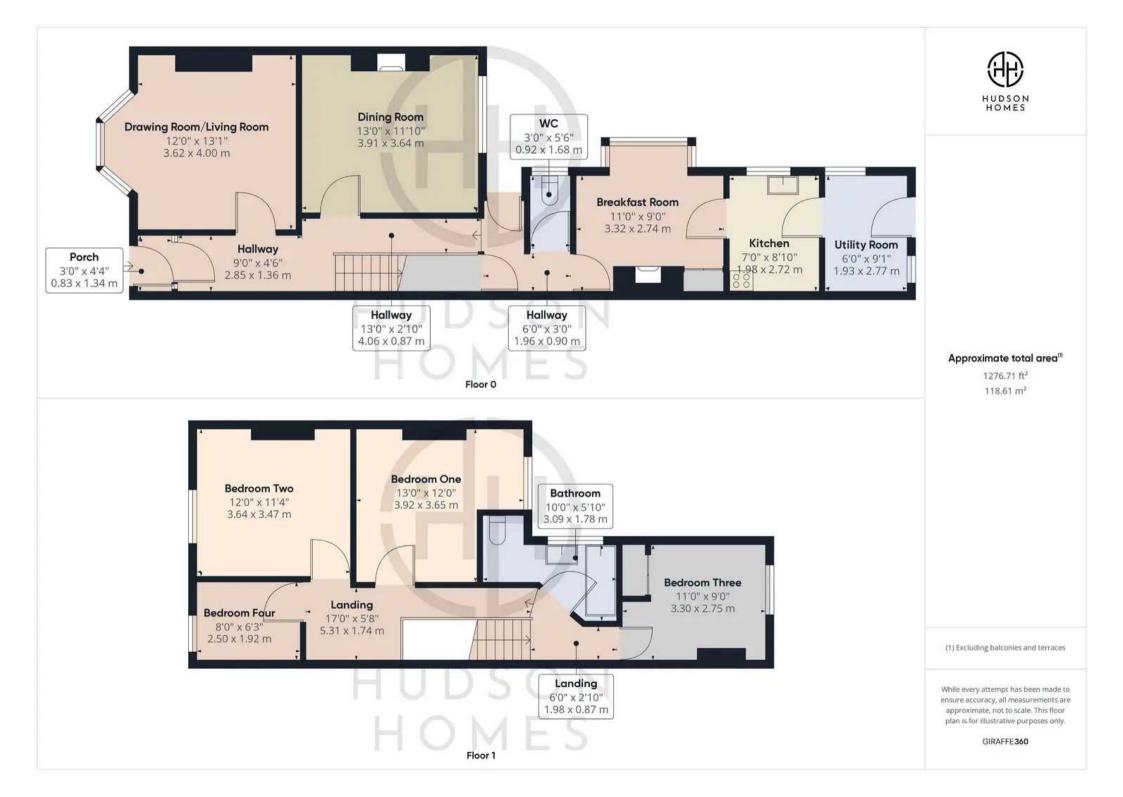

The interior is well presented, boasting a total of three reception rooms that offer versatile living spaces ideal for entertaining guests or relaxing with loved ones. A wellequipped kitchen and convenient utility room cater to the demands of every-day living, while an upstairs bathroom and downstairs cloakroom provide added convenience for residents and guests alike.

Accommodating discerning families, this property resides within the sought-after catchment areas of both Thomas Deacon Academy and The Kings School, ensuring an excellent standard of education is within easy reach. Externally, the property showcases a driveway offering ample parking for multiple vehicles, a coveted feature in this sought-after locale. A good-sized enclosed rear garden adds an element of tranquillity to the residence, providing a private sanctuary for outdoor enjoyment.