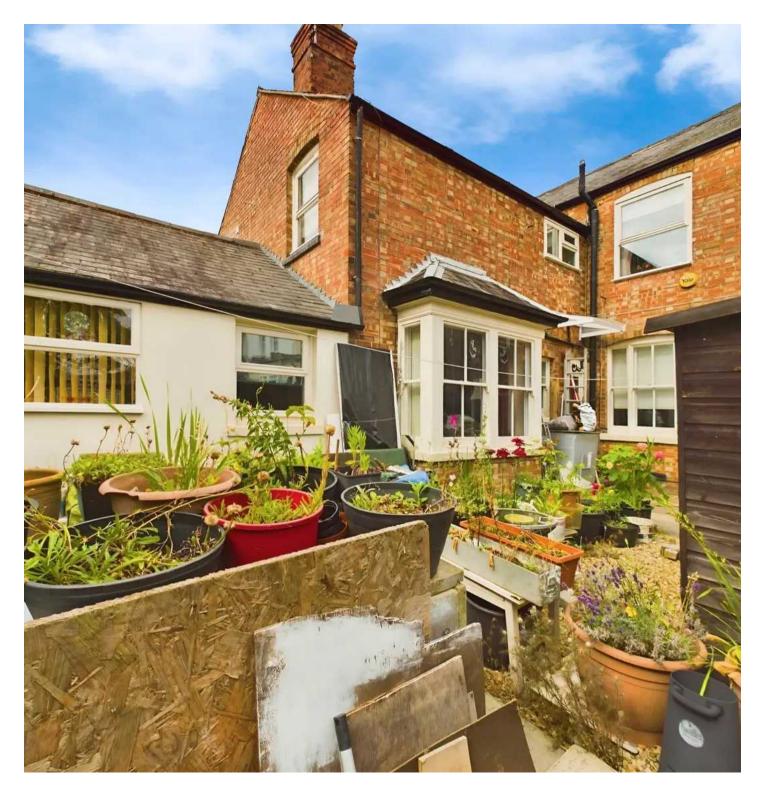

Accommodating discerning families, this property resides within the sought-after catchment areas of both Thomas Deacon Academy and The Kings School, ensuring an excellent standard of education is within easy reach. Externally, the property showcases a driveway offering ample parking for multiple vehicles, a coveted feature in this sought-after locale. A good-sized enclosed rear garden adds an element of tranquillity to the residence, providing a private sanctuary for outdoor enjoyment.