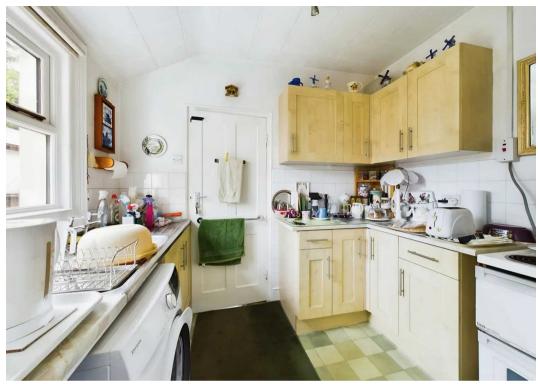

The interior is well presented, boasting a total of three reception rooms that offer versatile living spaces ideal for entertaining guests or relaxing with loved ones. A wellequipped kitchen and convenient utility room cater to the demands of every-day living, while an upstairs bathroom and downstairs cloakroom provide added convenience for residents and guests alike.