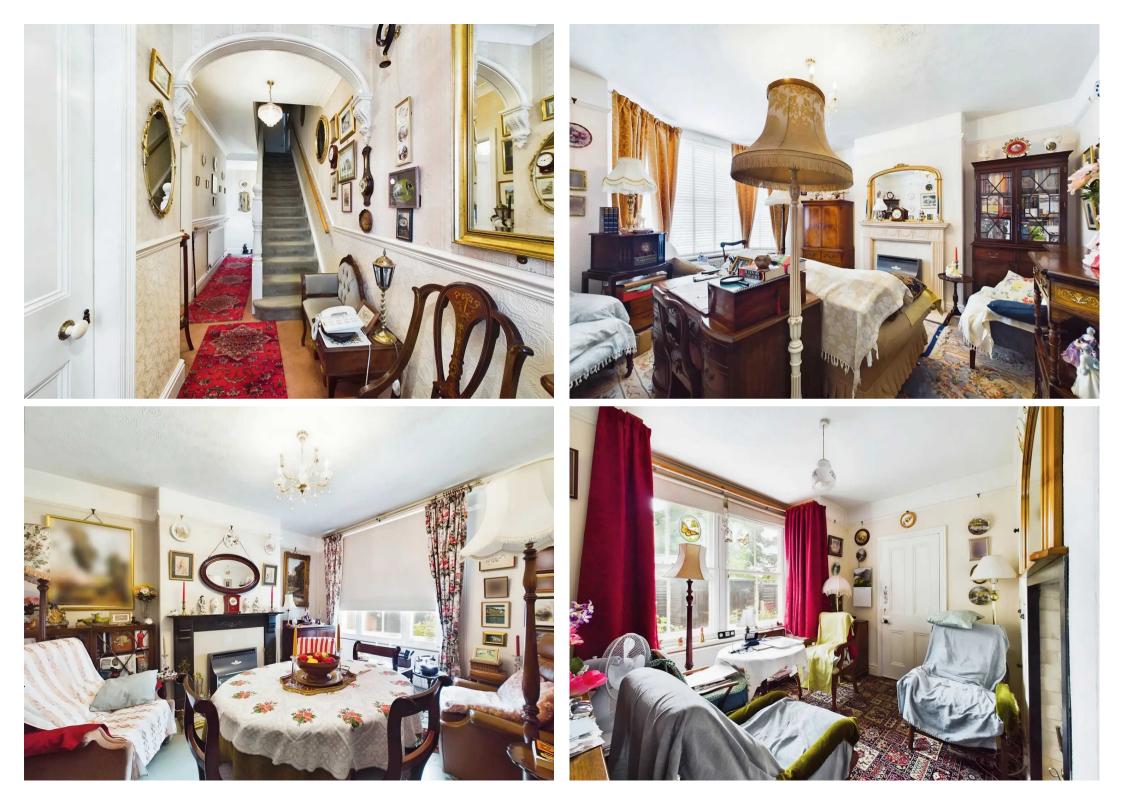

Upon entering, one is immediately struck by the abundance of character features on display throughout the home. From ornate cornices to elegant architraves, the property seamlessly blends period charm with modern comforts.

The interior is well presented, boasting a total of three reception rooms that offer versatile living spaces ideal for entertaining guests or relaxing with loved ones. A wellequipped kitchen and convenient utility room cater to the demands of every-day living, while an upstairs bathroom and downstairs cloakroom provide added convenience for residents and guests alike.