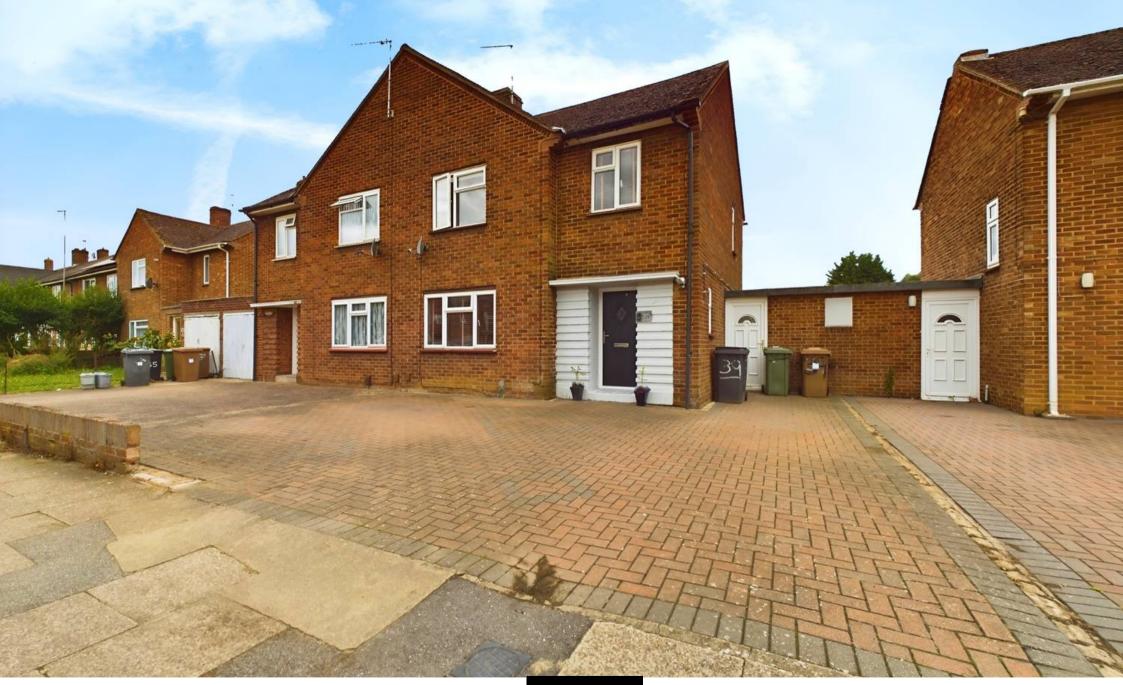

## 39 Eastern Avenue

Peterborough, Peterborough

Welcome to your new 3-bedroom semidetached haven, perfect for those looking for a home close to shops and schools. Step inside to find a kitchen/dining room ready for entertaining, three good-sized bedrooms for a restful night's sleep, and a convenient shower room. Love outdoor living? You'll appreciate the garden cabin with electricity and three outbuildings primed for your creative conversion ideas. And with driveway parking for 3-4 cars, you'll never have to worry about finding a spot after a long day.

As you explore the outside space, you'll find a fully enclosed rear garden, offering both privacy and room to roam. A rear patio area is ideal for al-fresco dining, while the lawn area is perfect for soaking up the sun. And with driveway parking for 3-4 vehicles, you'll have plenty of space for guests or your growing car collection. Don't miss this opportunity to make this property your own slice of paradise!

Tenure: Freehold

- COUNCIL TAX BAND B £1620 pa
- KITCHEN/DINING ROOM
- THREE GOOD SIZE BEDROOMS
- SHOWER ROOM
- GARDEN CABIN WITH ELECTRICITY
- THREE OUTBUILDINGS IDEAL FOR CONVERSION
- CLOSE TO SHOPS & SCHOOLS
- DRIVEWAY PARKING FOR 3-4 VEHICLES