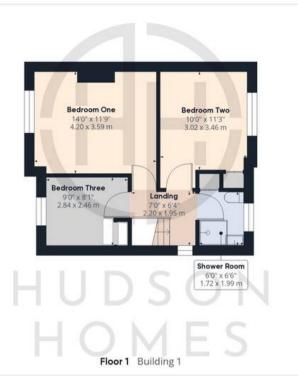

Approximate total area<sup>(1)</sup>

1117.72 ft<sup>2</sup> 103.84 m<sup>2</sup>

(1) Excluding balconies and terraces

While every attempt has been made to ensure accuracy, all measurements are approximate, not to scale. This floor plan is for illustrative purposes only.