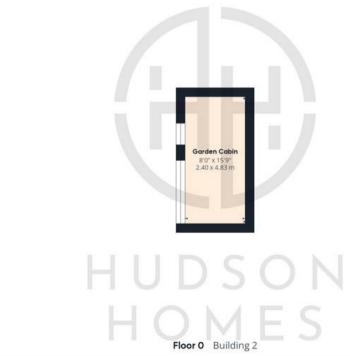

## 39 Eastern Avenue

Peterborough, Peterborough

Welcome to your new 3-bedroom semidetached haven, perfect for those looking for a home close to shops and schools. Step inside to find a kitchen/dining room ready for entertaining, three good-sized bedrooms for a restful night's sleep, and a convenient shower room. Love outdoor living? You'll appreciate the garden cabin with electricity and three outbuildings primed for your creative conversion ideas. And with driveway parking for 3-4 cars, you'll never have to worry about finding a spot after a long day.

Tenure: Freehold

- COUNCIL TAX BAND B £1620 pa
- KITCHEN/DINING ROOM
- THREE GOOD SIZE BEDROOMS
- SHOWER ROOM
- GARDEN CABIN WITH ELECTRICITY
- THREE OUTBUILDINGS IDEAL FOR CONVERSION
- CLOSE TO SHOPS & SCHOOLS
- DRIVEWAY PARKING FOR 3-4 VEHICLES

Approximate total area<sup>(1)</sup>

1117.72 ft<sup>2</sup> 103.84 m<sup>2</sup>

(1) Excluding balconies and terraces

While every attempt has been made to ensure accuracy, all measurements are approximate, not to scale. This floor plan is for illustrative purposes only.