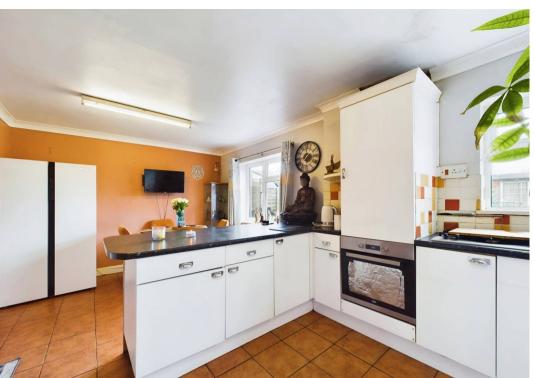

## 39 Eastern Avenue

Peterborough, Peterborough

Welcome to your new 3-bedroom semidetached haven, perfect for those looking for a home close to shops and schools. Step inside to find a kitchen/dining room ready for entertaining, three good-sized bedrooms for a restful night's sleep, and a convenient shower room. Love outdoor living? You'll appreciate the garden cabin with electricity and three outbuildings primed for your creative conversion ideas. And with driveway parking for 3-4 cars, you'll never have to worry about finding a spot after a long day.

Tenure: Freehold

- COUNCIL TAX BAND B £1620 pa
- KITCHEN/DINING ROOM
- THREE GOOD SIZE BEDROOMS
- SHOWER ROOM
- GARDEN CABIN WITH ELECTRICITY
- THREE OUTBUILDINGS IDEAL FOR CONVERSION
- CLOSE TO SHOPS & SCHOOLS
- DRIVEWAY PARKING FOR 3-4 VEHICLES