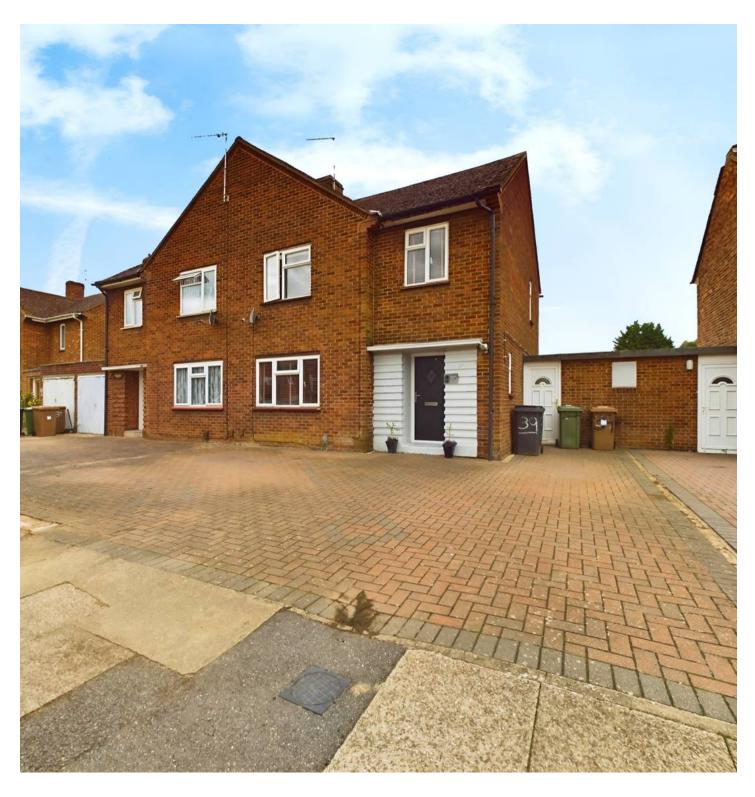

## 39 Eastern Avenue

Peterborough, Peterborough

Welcome to your new 3-bedroom semidetached haven, perfect for those looking for a home close to shops and schools. Step inside to find a kitchen/dining room ready for entertaining, three good-sized bedrooms for a restful night's sleep, and a convenient shower room. Love outdoor living? You'll appreciate the garden cabin with electricity and three outbuildings primed for your creative conversion ideas. And with driveway parking for 3-4 cars, you'll never have to worry about finding a spot after a long day.

Tenure: Freehold

- COUNCIL TAX BAND B £1620 pa
- KITCHEN/DINING ROOM
- THREE GOOD SIZE BEDROOMS
- SHOWER ROOM
- GARDEN CABIN WITH ELECTRICITY
- THREE OUTBUILDINGS IDEAL FOR CONVERSION
- CLOSE TO SHOPS & SCHOOLS
- DRIVEWAY PARKING FOR 3-4 VEHICLES