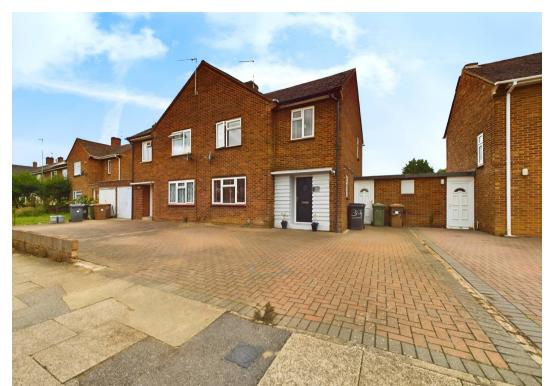

## 39 Eastern Avenue

Peterborough, Peterborough

Welcome to your new 3-bedroom semidetached haven, perfect for those looking for a home close to shops and schools. Step inside to find a kitchen/dining room ready for entertaining, three good-sized bedrooms for a restful night's sleep, and a convenient shower room. Love outdoor living? You'll appreciate the garden cabin with electricity and three outbuildings primed for your creative conversion ideas. And with driveway parking for 3-4 cars, you'll never have to worry about finding a spot after a long day.

Tenure: Freehold

- COUNCIL TAX BAND B £1620 pa
- KITCHEN/DINING ROOM
- THREE GOOD SIZE BEDROOMS
- SHOWER ROOM
- GARDEN CABIN WITH ELECTRICITY
- THREE OUTBUILDINGS IDEAL FOR CONVERSION
- CLOSE TO SHOPS & SCHOOLS
- DRIVEWAY PARKING FOR 3-4 VEHICLES