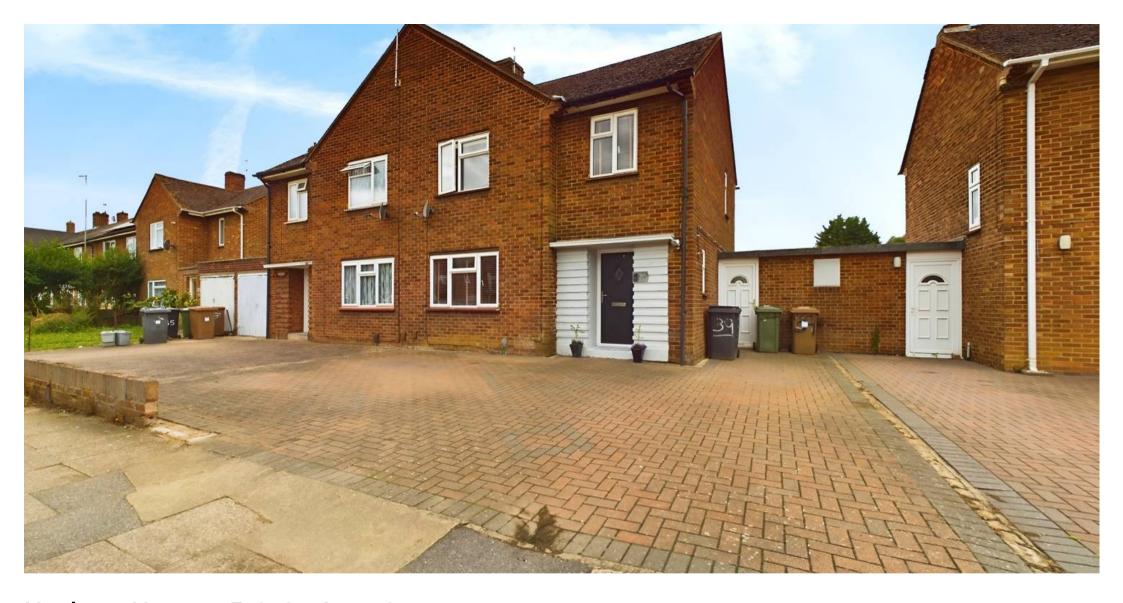

## 39 Eastern Avenue

Peterborough, Peterborough

Welcome to your new 3-bedroom semidetached haven, perfect for those looking for a home close to shops and schools. Step inside to find a kitchen/dining room ready for entertaining, three good-sized bedrooms for a restful night's sleep, and a convenient shower room. Love outdoor living? You'll appreciate the garden cabin with electricity and three outbuildings primed for your creative conversion ideas. And with driveway parking for 3-4 cars, you'll never have to worry about finding a spot after a long day.

As you explore the outside space, you'll find a fully enclosed rear garden, offering both privacy and room to roam. A rear patio area is ideal for al-fresco dining, while the lawn area is perfect for soaking up the sun. And with driveway parking for 3-4 vehicles, you'll have plenty of space for guests or your growing car collection. Don't miss this opportunity to make this property your own slice of paradise!