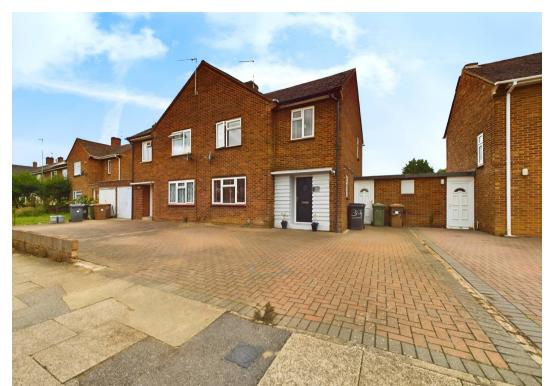

## 39 Eastern Avenue

Peterborough, Peterborough

Welcome to your new 3-bedroom semidetached haven, perfect for those looking for a home close to shops and schools. Step inside to find a kitchen/dining room ready for entertaining, three good-sized bedrooms for a restful night's sleep, and a convenient shower room. Love outdoor living? You'll appreciate the garden cabin with electricity and three outbuildings primed for your creative conversion ideas. And with driveway parking for 3-4 cars, you'll never have to worry about finding a spot after a long day.

As you explore the outside space, you'll find a fully enclosed rear garden, offering both privacy and room to roam. A rear patio area is ideal for al-fresco dining, while the lawn area is perfect for soaking up the sun. And with driveway parking for 3-4 vehicles, you'll have plenty of space for guests or your growing car collection. Don't miss this opportunity to make this property your own slice of paradise!