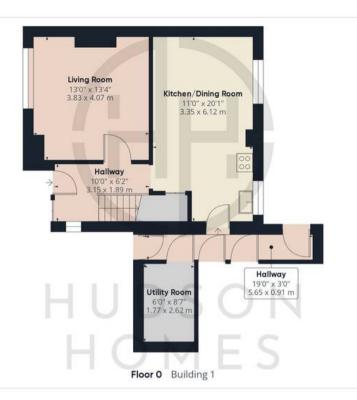

Approximate total area<sup>(1)</sup>

1117.72 ft<sup>2</sup> 103.84 m<sup>2</sup>

(1) Excluding balconies and terraces

While every attempt has been made to ensure accuracy, all measurements are approximate, not to scale. This floor plan is for illustrative purposes only.