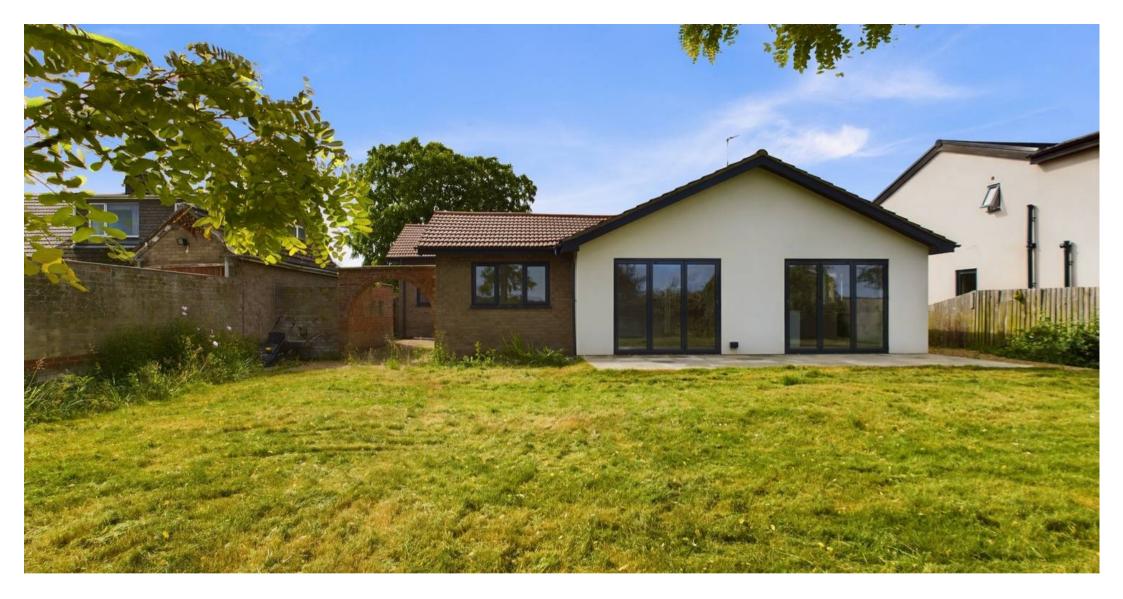

## Chesterton, Peterborough

Situated in a tranquil location, this impressive 4 bedroom bungalow offers contemporary living with unparallelled countryside views to the rear and front aspects. The property boasts a spacious open plan kitchen/dining room/living room ideal for modern living, alongside a 4piece bathroom suite and an en-suite to bedroom one. Recently fully refurbished throughout, this home offers a sleek and stylish finish, with the convenience of a utility room for added functionality. The internal floor area spans an impressive 157 square metres, providing ample space for comfortable living. Residents will also benefit from easy accessibility to the A1(M) and A605, making commuting a breeze. This property falls under council tax band E, with an annual fee of £2837.00. Early viewing is highly recommended to appreciate the quality and charm this bungalow has to offer.

Externally, the property features a generously sized open plan driveway, providing parking for up to 10 vehicles. The rear garden, enclosed and predominantly laid to lawn, offers a tranquil outdoor retreat, complete with a patio and an undercover side area off the utility room. Gated access leads to the gravelled frontage, offering convenience and privacy to the owners. Additionally, a patio area to the right-hand side of the bungalow includes the oil storage tank, ensuring ease of maintenance. At the front, the open plan plot is tastefully finished with gravel, offering additional parking space and enhancing the visual appeal of this stunning property. This outdoor space provides the perfect setting for entertaining guests or enjoying quiet moments of relaxation in a serene countryside setting.