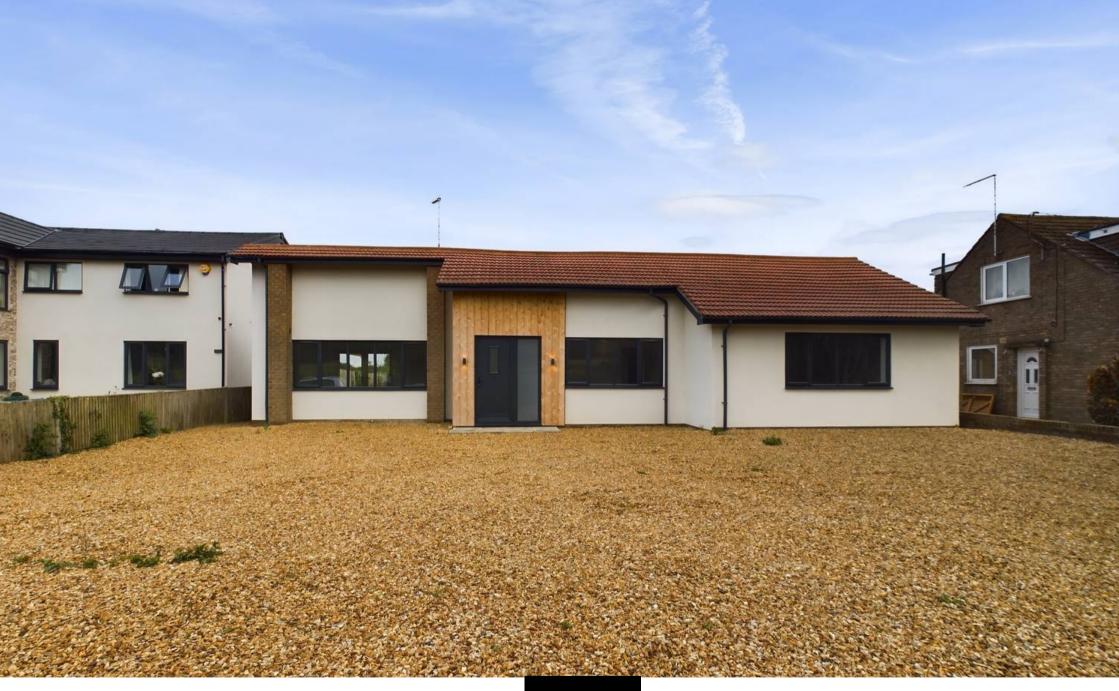

## Chesterton, Peterborough

Situated in a tranquil location, this impressive 4 bedroom bungalow offers contemporary living with unparallelled countryside views to the rear and front aspects. The property boasts a spacious open plan kitchen/dining room/living room ideal for modern living, alongside a 4piece bathroom suite and an en-suite to bedroom one. Recently fully refurbished throughout, this home offers a sleek and stylish finish, with the convenience of a utility room for added functionality. The internal floor area spans an impressive 157 square metres, providing ample space for comfortable living. Residents will also benefit from easy accessibility to the A1(M) and A605, making commuting a breeze. This property falls under council tax band E, with an annual fee of £2837.00. Early viewing is highly recommended to appreciate the quality and charm this bungalow has to offer.

Externally, the property features a generously sized open plan driveway, providing parking for up to 10 vehicles. The rear garden, enclosed and predominantly laid to lawn, offers a tranquil outdoor retreat, complete with a patio and an undercover side area off the utility room. Gated access leads to the gravelled frontage, offering convenience and privacy to the owners. Additionally, a patio area to the right-hand side of the bungalow includes the oil storage tank, ensuring ease of maintenance. At the front, the open plan plot is tastefully finished with gravel, offering additional parking space and enhancing the visual appeal of this stunning property. This outdoor space provides the perfect setting for entertaining guests or enjoying quiet moments of relaxation in a serene countryside setting.