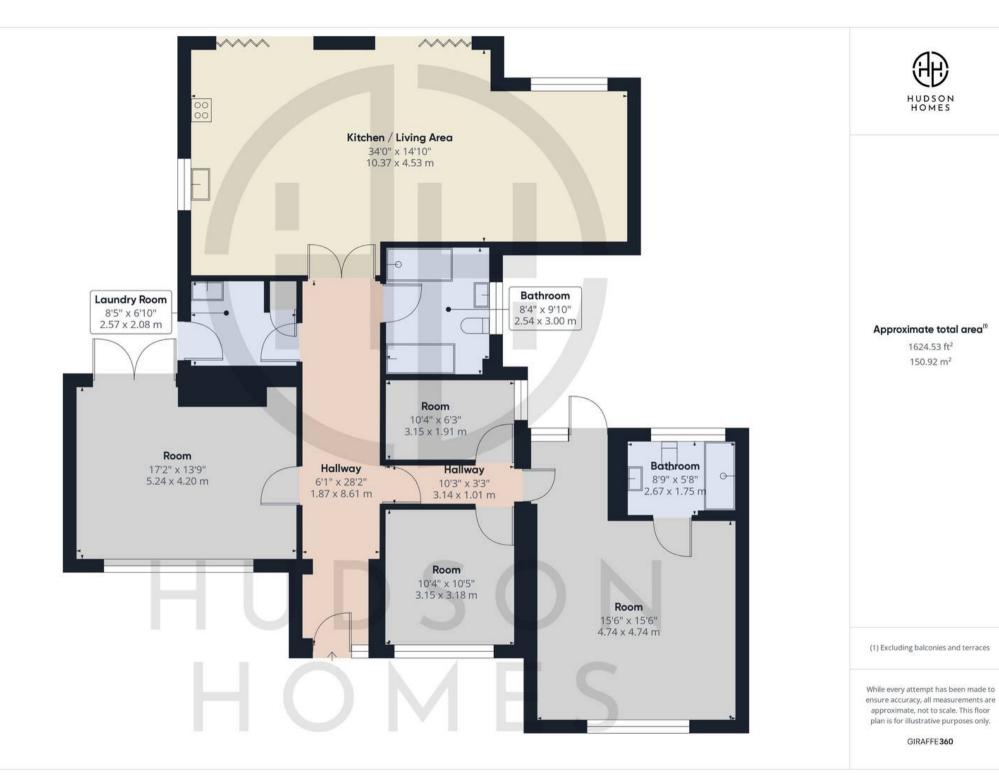

## Chesterton, Peterborough

Situated in a tranquil location, this impressive 4 bedroom bungalow offers contemporary living with unparallelled countryside views to the rear and front aspects. The property boasts a spacious open plan kitchen/dining room/living room ideal for modern living, alongside a 4piece bathroom suite and an en-suite to bedroom one. Recently fully refurbished throughout, this home offers a sleek and stylish finish, with the convenience of a utility room for added functionality. The internal floor area spans an impressive 157 square metres, providing ample space for comfortable living. Residents will also benefit from easy accessibility to the A1(M) and A605, making commuting a breeze. This property falls under council tax band E, with an annual fee of £2837.00. Early viewing is highly recommended to appreciate the quality and charm this bungalow has to offer.