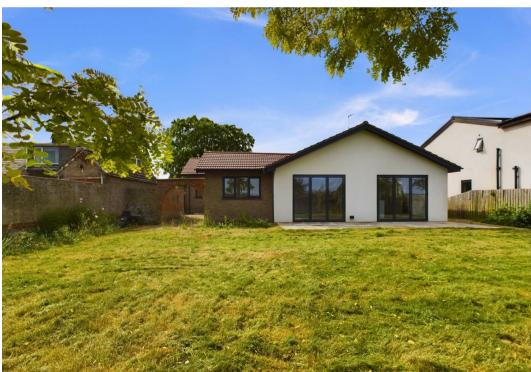

## Chesterton, Peterborough

Situated in a tranquil location, this impressive 4 bedroom bungalow offers contemporary living with unparallelled countryside views to the rear and front aspects. The property boasts a spacious open plan kitchen/dining room/living room ideal for modern living, alongside a 4piece bathroom suite and an en-suite to bedroom one. Recently fully refurbished throughout, this home offers a sleek and stylish finish, with the convenience of a utility room for added functionality. The internal floor area spans an impressive 157 square metres, providing ample space for comfortable living. Residents will also benefit from easy accessibility to the A1(M) and A605, making commuting a breeze. This property falls under council tax band E, with an annual fee of £2837.00. Early viewing is highly recommended to appreciate the quality and charm this bungalow has to offer.

Externally, the property features a generously sized open plan driveway, providing parking for up to 10 vehicles. The rear garden, enclosed and predominantly laid to lawn, offers a tranquil outdoor retreat, complete with a patio and an undercover side area off the utility room. Gated access leads to the gravelled frontage, offering convenience and privacy to the owners. Additionally, a patio area to the right-hand side of the bungalow includes the oil storage tank, ensuring ease of maintenance. At the front, the open plan plot is tastefully finished with gravel, offering additional parking space and enhancing the visual appeal of this stunning property. This outdoor space provides the perfect setting for entertaining guests or enjoying quiet moments of relaxation in a serene countryside setting.