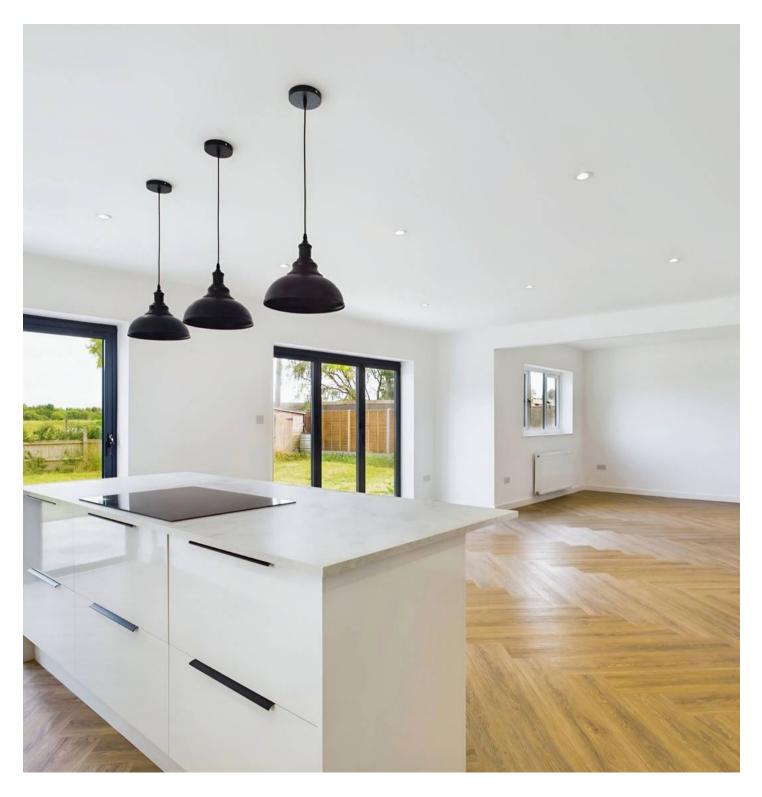

## Chesterton, Peterborough

Situated in a tranquil location, this impressive 4 bedroom bungalow offers contemporary living with unparallelled countryside views to the rear and front aspects. The property boasts a spacious open plan kitchen/dining room/living room ideal for modern living, alongside a 4piece bathroom suite and an en-suite to bedroom one. Recently fully refurbished throughout, this home offers a sleek and stylish finish, with the convenience of a utility room for added functionality. The internal floor area spans an impressive 157 square metres, providing ample space for comfortable living. Residents will also benefit from easy accessibility to the A1(M) and A605, making commuting a breeze. This property falls under council tax band E, with an annual fee of £2837.00. Early viewing is highly recommended to appreciate the quality and charm this bungalow has to offer.