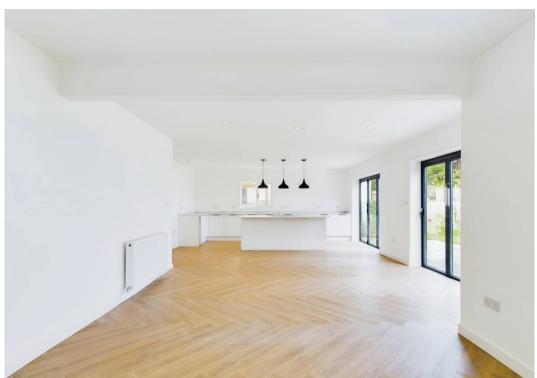

## Chesterton, Peterborough

Situated in a tranquil location, this impressive 4 bedroom bungalow offers contemporary living with unparallelled countryside views to the rear and front aspects. The property boasts a spacious open plan kitchen/dining room/living room ideal for modern living, alongside a 4piece bathroom suite and an en-suite to bedroom one. Recently fully refurbished throughout, this home offers a sleek and stylish finish, with the convenience of a utility room for added functionality. The internal floor area spans an impressive 157 square metres, providing ample space for comfortable living. Residents will also benefit from easy accessibility to the A1(M) and A605, making commuting a breeze. This property falls under council tax band E, with an annual fee of £2837.00. Early viewing is highly recommended to appreciate the quality and charm this bungalow has to offer.