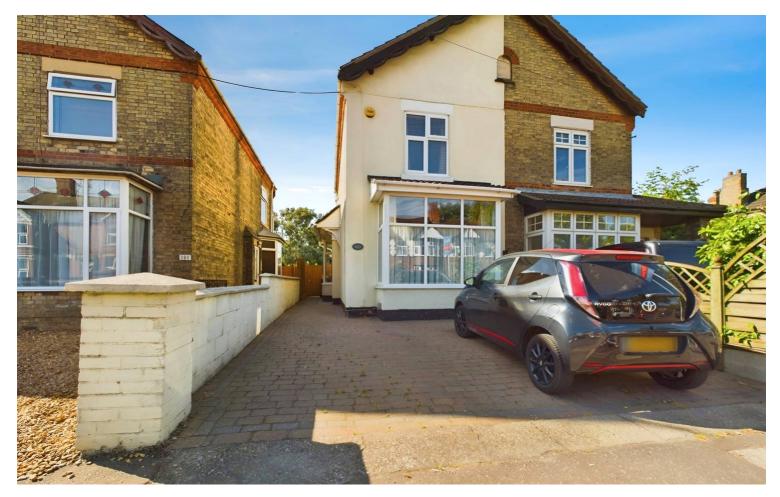

## 189 Oundle Road, Peterborough

£265,000 Freehold

EXTENTED 3 DOUBLE BEDROOM FAMILY HOME • LOUNGE + DINING ROOM + SUNROOM • UTILITY AREA & CLOAKROOM • SHORT WALK TO SHOPS & SCHOOLS • LONG ENCLOSED REAR GARDEN WITH MATURE FRUIT TREES • FOUR PIECE REFITTED BATHROOM SUITE • VICTORIAN VILLA BUILT in 1888 with HIGH CEILINGS • 1.5 MILES from TRAIN STATION & CITY CENTRE • GLOW WORM COMBI BOILER FITTED in 2023 • OFF ROAD PARKING for TWO VEHICLES