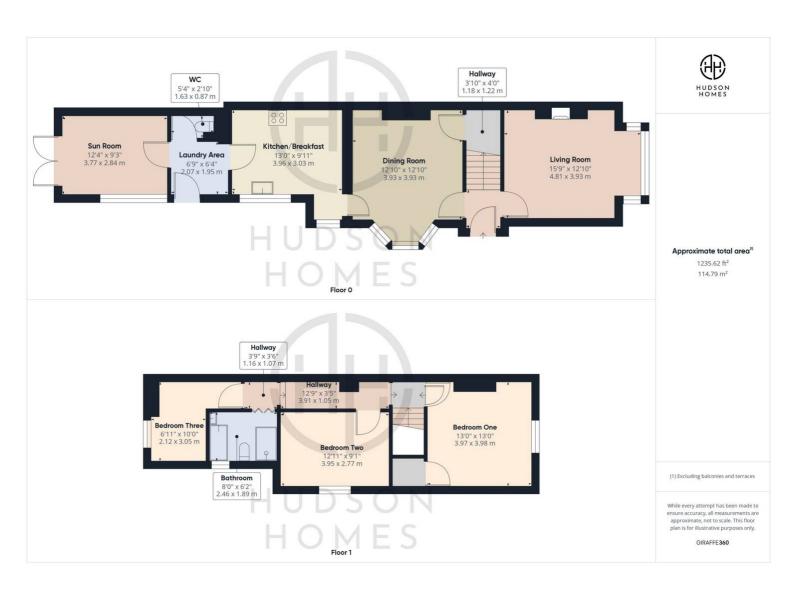

## 189 Oundle Road, Peterborough

£265,000 Freehold

EXTENTED 3 DOUBLE BEDROOM FAMILY HOME • LOUNGE + DINING ROOM + SUNROOM • UTILITY AREA & CLOAKROOM • SHORT WALK TO SHOPS & SCHOOLS • LONG ENCLOSED REAR GARDEN WITH MATURE FRUIT TREES • FOUR PIECE REFITTED BATHROOM SUITE • VICTORIAN VILLA BUILT in 1888 with HIGH CEILINGS • 1.5 MILES from TRAIN STATION & CITY CENTRE • GLOW WORM COMBI BOILER FITTED in 2023 • OFF ROAD PARKING for TWO VEHICLES