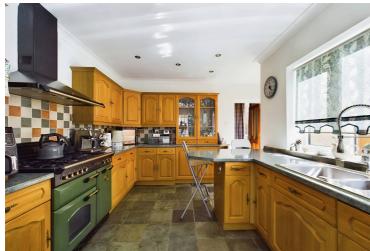

## 189 Oundle Road, Peterborough

£265,000 Freehold

EXTENTED 3 DOUBLE BEDROOM FAMILY HOME • LOUNGE + DINING ROOM + SUNROOM • UTILITY AREA & CLOAKROOM • SHORT WALK TO SHOPS & SCHOOLS • LONG ENCLOSED REAR GARDEN WITH MATURE FRUIT TREES • FOUR PIECE REFITTED BATHROOM SUITE • VICTORIAN VILLA BUILT in 1888 with HIGH CEILINGS • 1.5 MILES from TRAIN STATION & CITY CENTRE • GLOW WORM COMBI BOILER FITTED in 2023 • OFF ROAD PARKING for TWO VEHICLES