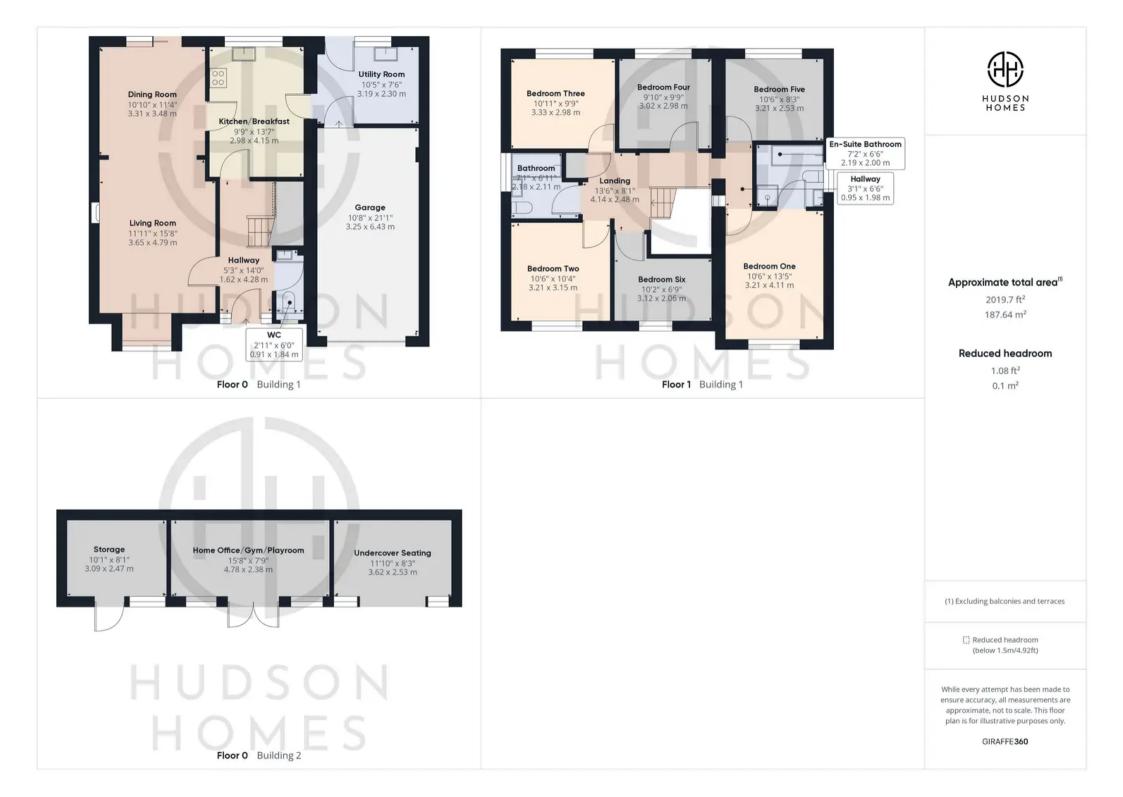

Spread out across a generous 149 square metres, this abode boasts an airy open plan lounge and dining room, perfect for hosting friends or just lounging about in style. The kitchen/breakfast room is a culinary haven waiting to be explored, while the utility room and cloakroom offer practicality with a touch of convenience.

No need to fight over bathroom time in this household - a family bathroom and an en-suite bathroom add a splash of luxury to every-day routines. Plus, with an integral single garage and driveway parking, convenience is always at your doorstep.