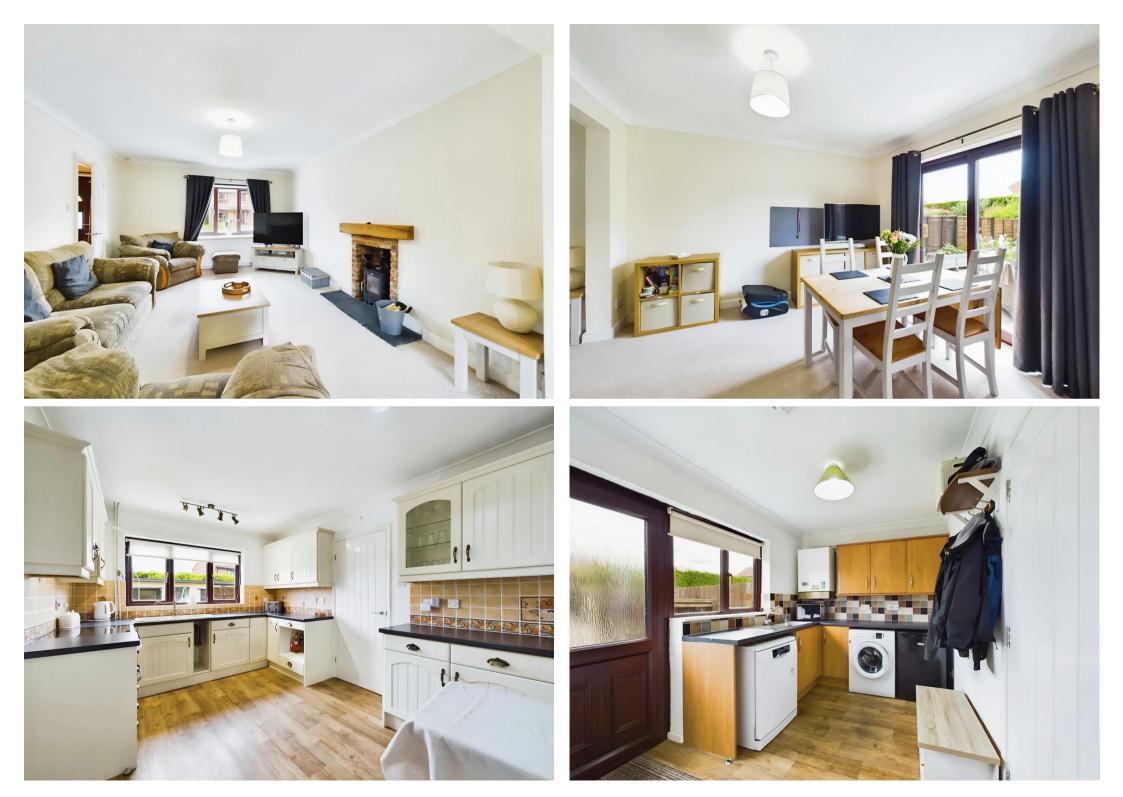

Spread out across a generous 149 square metres, this abode boasts an airy open plan lounge and dining room, perfect for hosting friends or just lounging about in style. The kitchen/breakfast room is a culinary haven waiting to be explored, while the utility room and cloakroom offer practicality with a touch of convenience.