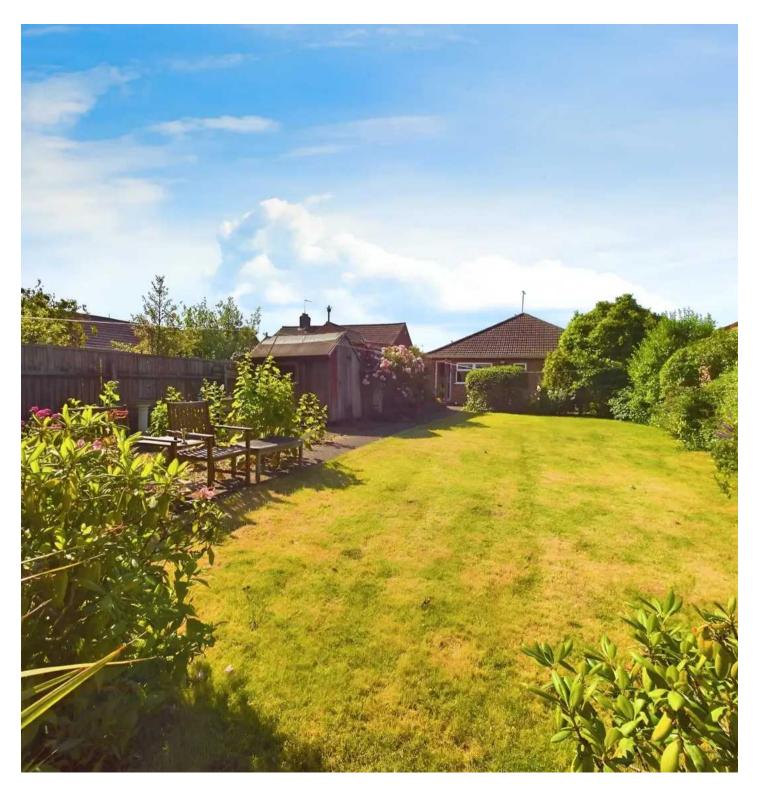

## 19 Rayner Avenue

Peterborough, Peterborough

We are delighted to present this 3 bedroom Shelton's built detached bungalow located in a sought-after area with the added benefit of no forward chain. The property features a driveway, a single garage, front and rear gardens, providing ample outdoor space.

Council Tax band: B

Tenure: Freehold

- NO FORWARD CHAIN
- DRIVEWAY & SINGLE GARAGE
- FRONT & REAR GARDENS
- TWO DOUBLE & ONE SINGLE BEDROOM
- INTEGRATED KITCHEN/BREAKFAST ROOM

OAO OENTRAL HEATING A SIRVO BOURLE OLATING