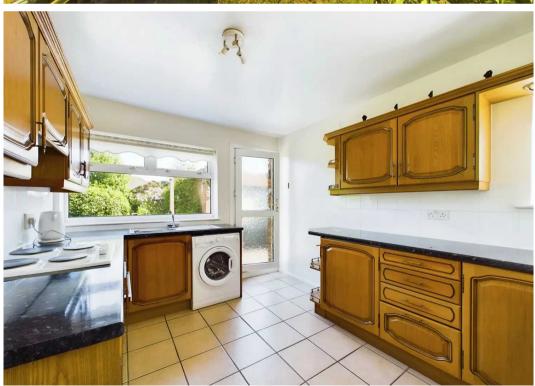

Internally, the accommodation comprises two double bedrooms and one single bedroom, offering flexibility for families or individuals. The integrated kitchen/breakfast room is a focal point of the home, providing a modern and functional space for cooking and dining.