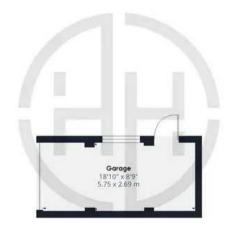

## 19 Rayner Avenue

Peterborough, Peterborough

We are delighted to present this 3 bedroom Shelton's built detached bungalow located in a sought-after area with the added benefit of no forward chain. The property features a driveway, a single garage, front and rear gardens, providing ample outdoor space.

Council Tax band: B

Tenure: Freehold

- NO FORWARD CHAIN
- DRIVEWAY & SINGLE GARAGE
- FRONT & REAR GARDENS
- TWO DOUBLE & ONE SINGLE BEDROOM
- INTEGRATED KITCHEN/BREAKFAST ROOM

OAO OENTRAL HEATING A SIRVO BOURLE OLATING