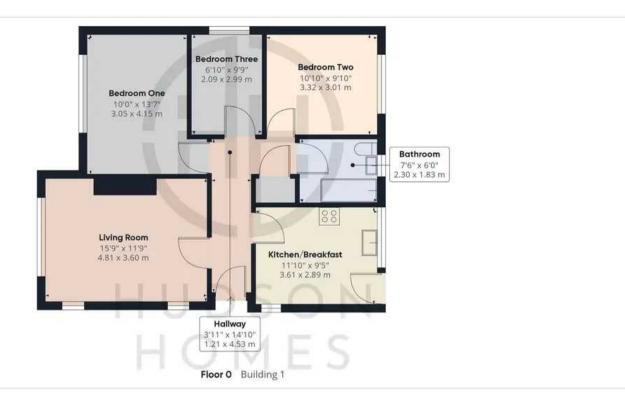

Internally, the accommodation comprises two double bedrooms and one single bedroom, offering flexibility for families or individuals. The integrated kitchen/breakfast room is a focal point of the home, providing a modern and functional space for cooking and dining.

Additional features include gas central heating, uPVC double glazing, and an internal floor area of 88 square metres.

Conveniently situated within walking distance to shops and bus stops, this property offers ease of access to local amenities. Council tax band B at £1620 per annum adds to the appeal of this family home. With the advantage of being owned by one owner from new, this property presents an exciting opportunity for potential buyers to put their own stamp on it.

## Approximate total area®

916.58 ft<sup>2</sup> 85.15 m<sup>2</sup>

## Floor O Building 2

(1) Excluding balconies and terraces

While every attempt has been made to ensure accuracy, all measurements are approximate, not to scale. This floor plan is for illustrative purposes only.