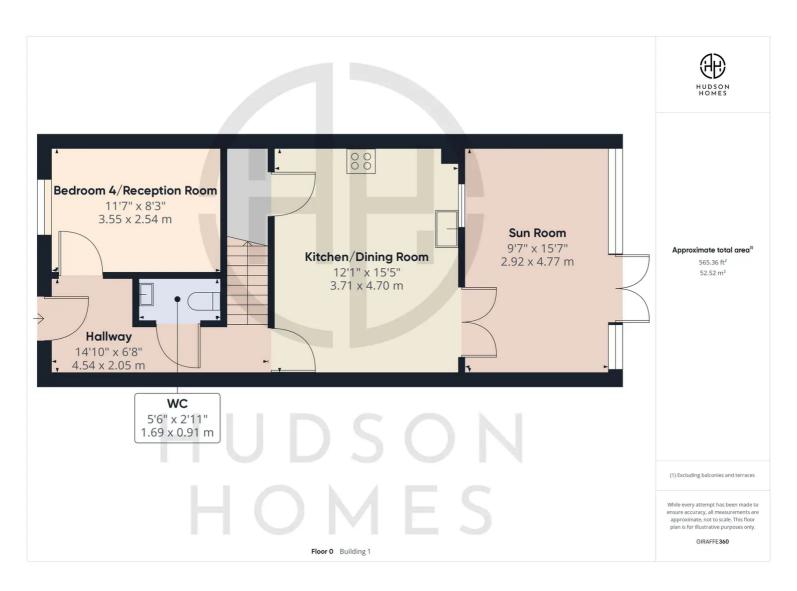

## 52 Shipton Grove, Peterborough

£295,000 Freehold

KITCHEN/DINING ROOM with ISLAND • THREE/FOUR BEDROOMS • TWO/THREE RECEPTION ROOMS • FAMILY BATHROOM, TWO EN-SUITES PLUS CLOAKROOM • SINGLE GARAGE & PARKING FOR 4-6 VEHICLES • CLOSE WALK TO SHOPS & SCHOOLS • COUNCIL TAX BAND = C £1851 • INTERNAL FLOOR AREA 119 SQUARE METRES • 2.4 MILES FROM THE TRAIN STATION & CITY CENTRE • WELL MAINTAINED FAMILY HOME