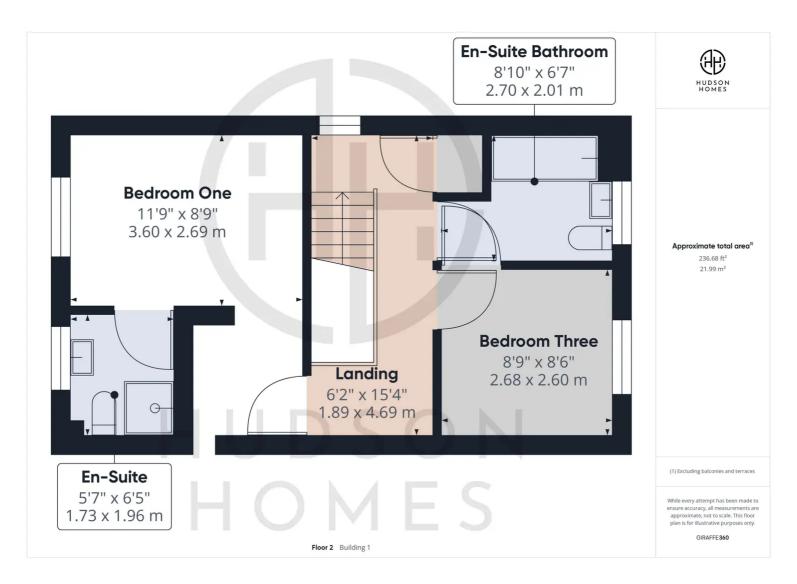

## 52 Shipton Grove, Peterborough

£295,000 Freehold

KITCHEN/DINING ROOM with ISLAND • THREE/FOUR BEDROOMS • TWO/THREE RECEPTION ROOMS • FAMILY BATHROOM, TWO EN-SUITES PLUS CLOAKROOM • SINGLE GARAGE & PARKING FOR 4-6 VEHICLES • CLOSE WALK TO SHOPS & SCHOOLS • COUNCIL TAX BAND = C £1851 • INTERNAL FLOOR AREA 119 SQUARE METRES • 2.4 MILES FROM THE TRAIN STATION & CITY CENTRE • WELL MAINTAINED FAMILY HOME