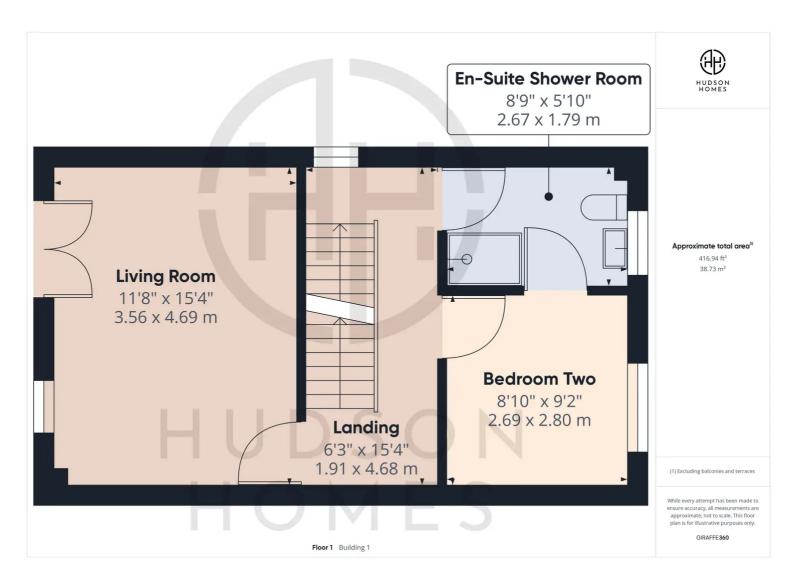

## 52 Shipton Grove, Peterborough

£295,000 Freehold

KITCHEN/DINING ROOM with ISLAND • THREE/FOUR BEDROOMS • TWO/THREE RECEPTION ROOMS • FAMILY BATHROOM, TWO EN-SUITES PLUS CLOAKROOM • SINGLE GARAGE & PARKING FOR 4-6 VEHICLES • CLOSE WALK TO SHOPS & SCHOOLS • COUNCIL TAX BAND = C £1851 • INTERNAL FLOOR AREA 119 SQUARE METRES • 2.4 MILES FROM THE TRAIN STATION & CITY CENTRE • WELL MAINTAINED FAMILY HOME