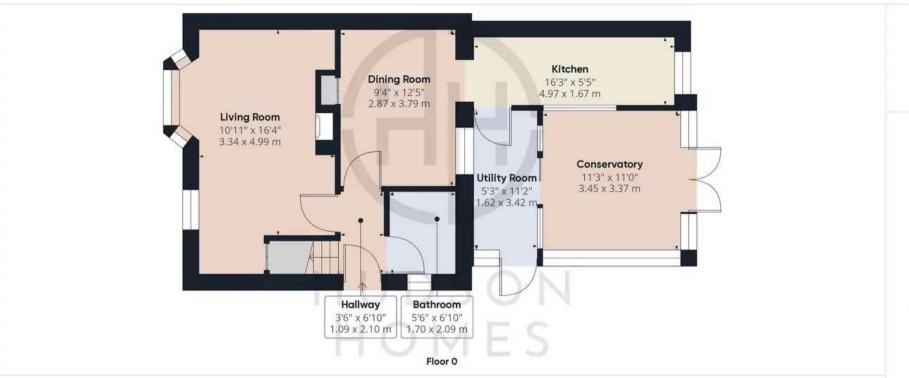

#### Approximate total area®

1047.88 ft<sup>2</sup> 97.35 m<sup>2</sup>

(1) Excluding balconies and terraces

While every attempt has been made to ensure accuracy, all measurements are approximate, not to scale. This floor plan is for illustrative purposes only.