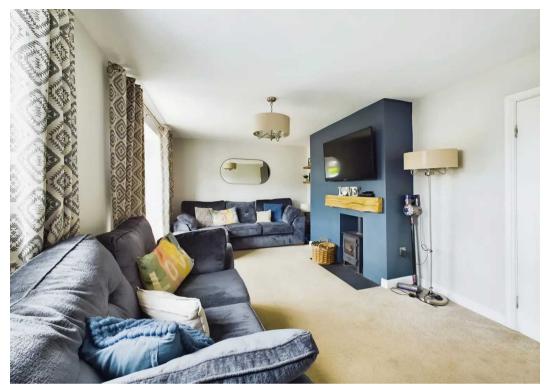

### Helpston, Peterborough

Nestled in a peaceful cul-de-sac, this charming 3-bedroom semi-detached house offers a delightful retreat. With a total internal floor area of 113 square metres, this cosy abode boasts three generous double bedrooms, a recently re-fitted downstairs bathroom, and two inviting reception rooms that are perfect for relaxing or entertaining. Plus, soak up the sunshine in the uPVC conservatory as you gaze out onto the lush greenery that the rear garden provides. A highlight of this property is its unique feature – it backs onto open fields, offering a tranquil and picturesque backdrop that's simply priceless.