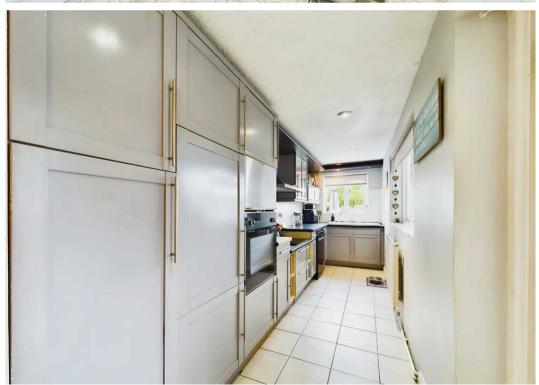

### Helpston, Peterborough

Nestled in a peaceful cul-de-sac, this charming 3-bedroom semi-detached house offers a delightful retreat. With a total internal floor area of 113 square metres, this cosy abode boasts three generous double bedrooms, a recently re-fitted downstairs bathroom, and two inviting reception rooms that are perfect for relaxing or entertaining. Plus, soak up the sunshine in the uPVC conservatory as you gaze out onto the lush greenery that the rear garden provides. A highlight of this property is its unique feature – it backs onto open fields, offering a tranquil and picturesque backdrop that's simply priceless.