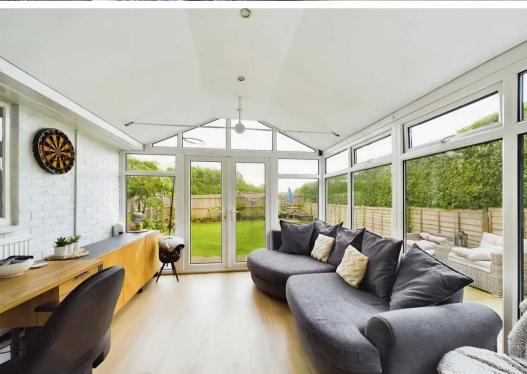

### Helpston, Peterborough

Nestled in a peaceful cul-de-sac, this charming 3-bedroom semi-detached house offers a delightful retreat. With a total internal floor area of 113 square metres, this cosy abode boasts three generous double bedrooms, a recently re-fitted downstairs bathroom, and two inviting reception rooms that are perfect for relaxing or entertaining. Plus, soak up the sunshine in the uPVC conservatory as you gaze out onto the lush greenery that the rear garden provides. A highlight of this property is its unique feature – it backs onto open fields, offering a tranquil and picturesque backdrop that's simply priceless.