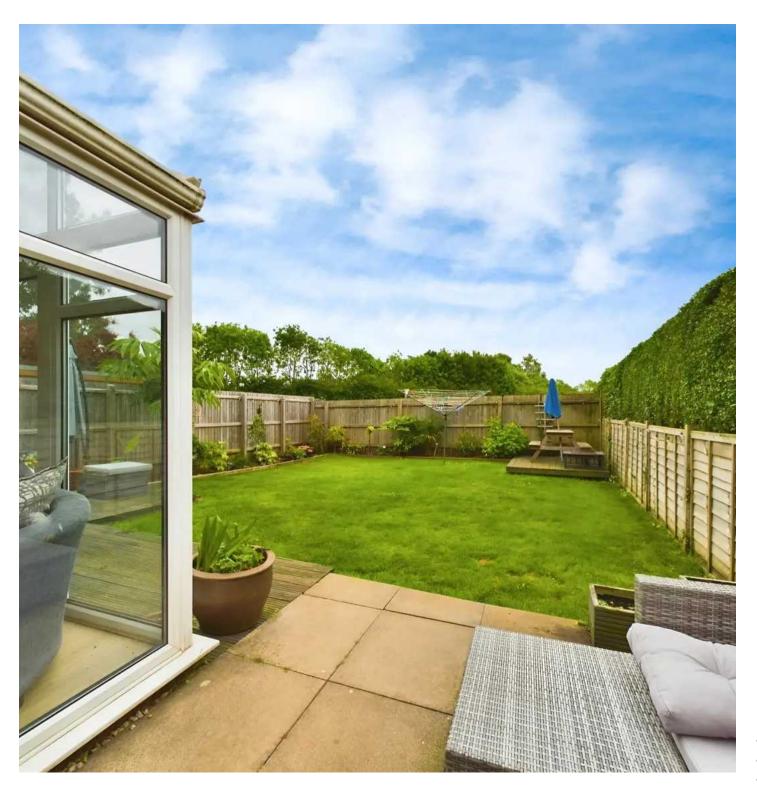

Step outside to discover the enchanting outside space that this property has to offer. The fully enclosed rear garden is a haven of tranquility, with a manicured lawn, mature borders, and a raised deck seating area – ideal for lazy weekend BBQs or quiet evenings under the stars. The side access leads to the front of the property, where you'll find the oil tank and gate for convenience. A single garage in a bloc opposite the house provides secure parking or additional storage space. The front garden is a welcoming sight, with parking space for two vehicles, graveled surfaces, and a boundary hedge that ensures privacy and seclusion. Don't miss the chance to make this delightful property your own – a perfect blend of comfort, style, and nature's beauty in one idyllic package.