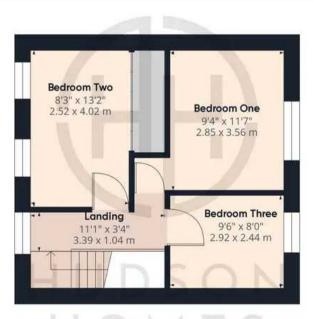

#### Approximate total area®

1047.88 ft<sup>2</sup> 97.35 m<sup>2</sup>

(1) Excluding balconies and terraces

While every attempt has been made to ensure accuracy, all measurements are approximate, not to scale. This floor plan is for illustrative purposes only.