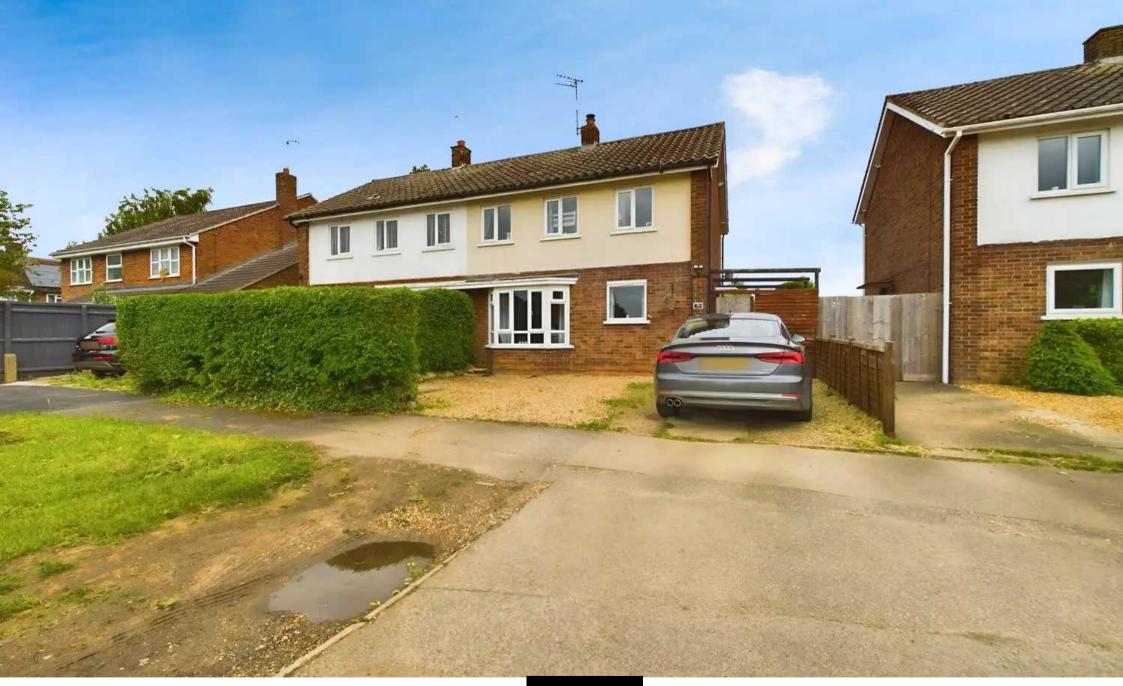

### Helpston, Peterborough

Nestled in a peaceful cul-de-sac, this charming 3-bedroom semi-detached house offers a delightful retreat. With a total internal floor area of 113 square metres, this cosy abode boasts three generous double bedrooms, a recently re-fitted downstairs bathroom, and two inviting reception rooms that are perfect for relaxing or entertaining. Plus, soak up the sunshine in the uPVC conservatory as you gaze out onto the lush greenery that the rear garden provides. A highlight of this property is its unique feature – it backs onto open fields, offering a tranquil and picturesque backdrop that's simply priceless.

Step outside to discover the enchanting outside space that this property has to offer. The fully enclosed rear garden is a haven of tranquility, with a manicured lawn, mature borders, and a raised deck seating area – ideal for lazy weekend BBQs or quiet evenings under the stars. The side access leads to the front of the property, where you'll find the oil tank and gate for convenience. A single garage in a bloc opposite the house provides secure parking or additional storage space. The front garden is a welcoming sight, with parking space for two vehicles, graveled surfaces, and a boundary hedge that ensures privacy and seclusion. Don't miss the chance to make this delightful property your own – a perfect blend of comfort, style, and nature's beauty in one idyllic package.