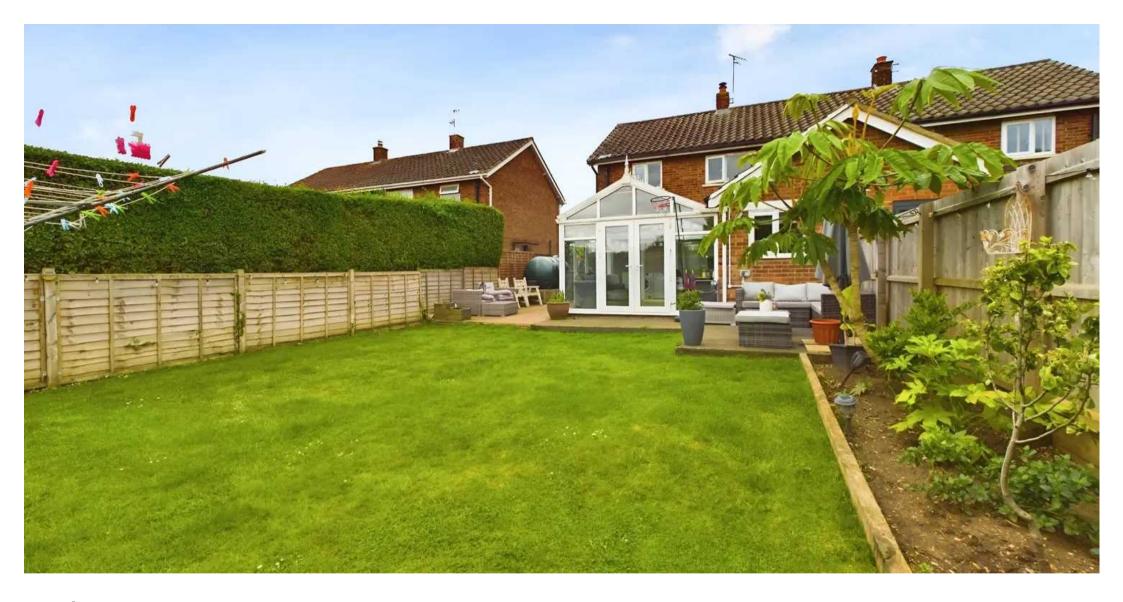

### Helpston, Peterborough

Nestled in a peaceful cul-de-sac, this charming 3-bedroom semi-detached house offers a delightful retreat. With a total internal floor area of 113 square metres, this cosy abode boasts three generous double bedrooms, a recently re-fitted downstairs bathroom, and two inviting reception rooms that are perfect for relaxing or entertaining. Plus, soak up the sunshine in the uPVC conservatory as you gaze out onto the lush greenery that the rear garden provides. A highlight of this property is its unique feature – it backs onto open fields, offering a tranquil and picturesque backdrop that's simply priceless.

Step outside to discover the enchanting outside space that this property has to offer. The fully enclosed rear garden is a haven of tranquility, with a manicured lawn, mature borders, and a raised deck seating area – ideal for lazy weekend BBQs or quiet evenings under the stars. The side access leads to the front of the property, where you'll find the oil tank and gate for convenience. A single garage in a bloc opposite the house provides secure parking or additional storage space. The front garden is a welcoming sight, with parking space for two vehicles, graveled surfaces, and a boundary hedge that ensures privacy and seclusion. Don't miss the chance to make this delightful property your own – a perfect blend of comfort, style, and nature's beauty in one idyllic package.