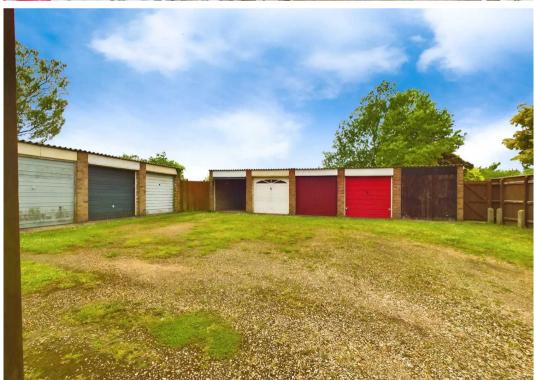

Step outside to discover the enchanting outside space that this property has to offer. The fully enclosed rear garden is a haven of tranquility, with a manicured lawn, mature borders, and a raised deck seating area – ideal for lazy weekend BBQs or quiet evenings under the stars. The side access leads to the front of the property, where you'll find the oil tank and gate for convenience. A single garage in a bloc opposite the house provides secure parking or additional storage space. The front garden is a welcoming sight, with parking space for two vehicles, graveled surfaces, and a boundary hedge that ensures privacy and seclusion. Don't miss the chance to make this delightful property your own – a perfect blend of comfort, style, and nature's beauty in one idyllic package.