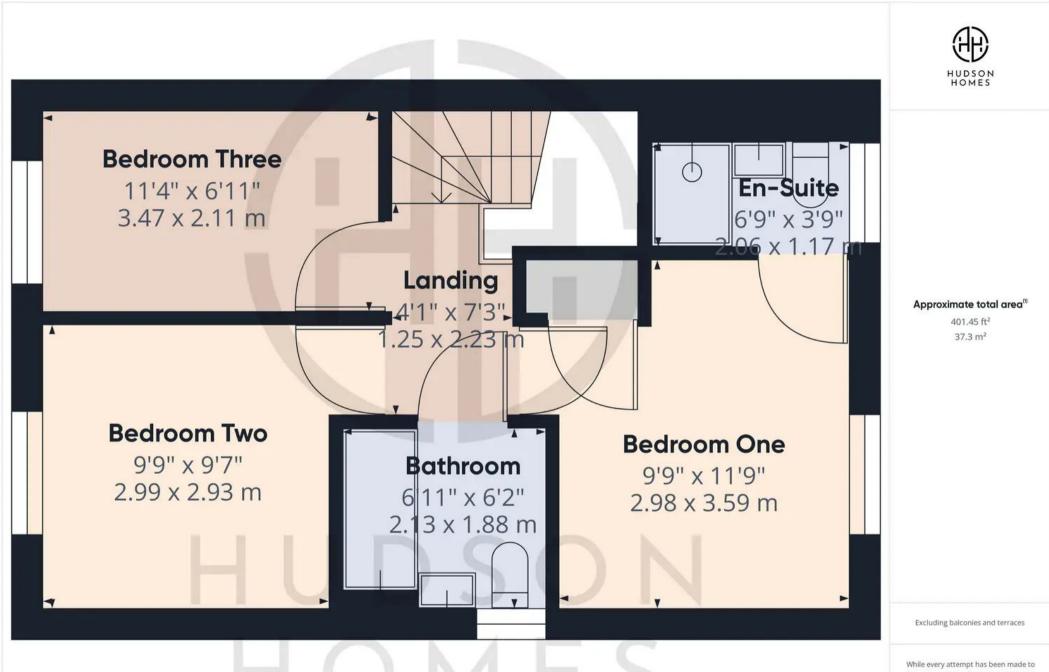

## 47 Greenfield Way

Hampton Water, Peterborough

This elegant 3 bedroom semi-detached house presents a perfect opportunity for a family looking to settle in a vibrant neighbourhood. With a total floor area of 87 square metres, this home offers a delightful open plan kitchen, lounge, and dining area, designed to create a seamless flow throughout the main living space. The kitchen is fully integrated, boasting a tasteful sage green colour scheme that brings a touch of sophistication to the ambience. A conveniently placed bathroom and cloakroom provide comfort and practicality, while the en-suite in bedroom one adds a touch of luxury. With gas central heating and uPVC double glazing, this property is engineered for energy efficiency and utmost comfort.

- TOTAL FLOOR AREA 87 SQUARE METRES
- OPEN PLAN KITCHEN/LOUNGE/DINING AREA
- FULLY INTEGRATED SAGE GREEN KITCHEN
- BATHROOM & CLOAKROOM
- EN-SUITE TO BEDROOM ONE
- FULLY ENCLOSED REAR GARDEN

ALC OFF BOAR BARKING OBAGES TO THE FRONT

Tenure: Freehold

- TOTAL FLOOR AREA 87 SQUARE METRES
- OPEN PLAN KITCHEN/LOUNGE/DINING AREA
- FULLY INTEGRATED SAGE GREEN KITCHEN
- BATHROOM & CLOAKROOM
- EN-SUITE TO BEDROOM ONE
- FULLY ENCLOSED REAR GARDEN
- 2/3 OFF ROAD PARKING SPACES TO THE FRONT
- CLOSE TO SHOPS & SCHOOLS
- EASY ACCESS TO A1(M) & A605
- GAS CENTRAL HEATING & uPVC DOUBLE GLAZING

Floor 1

While every attempt has been made to ensure accuracy, all measurements are approximate, not to scale. This floor plan is for illustrative purposes only.

GIRAFFE360