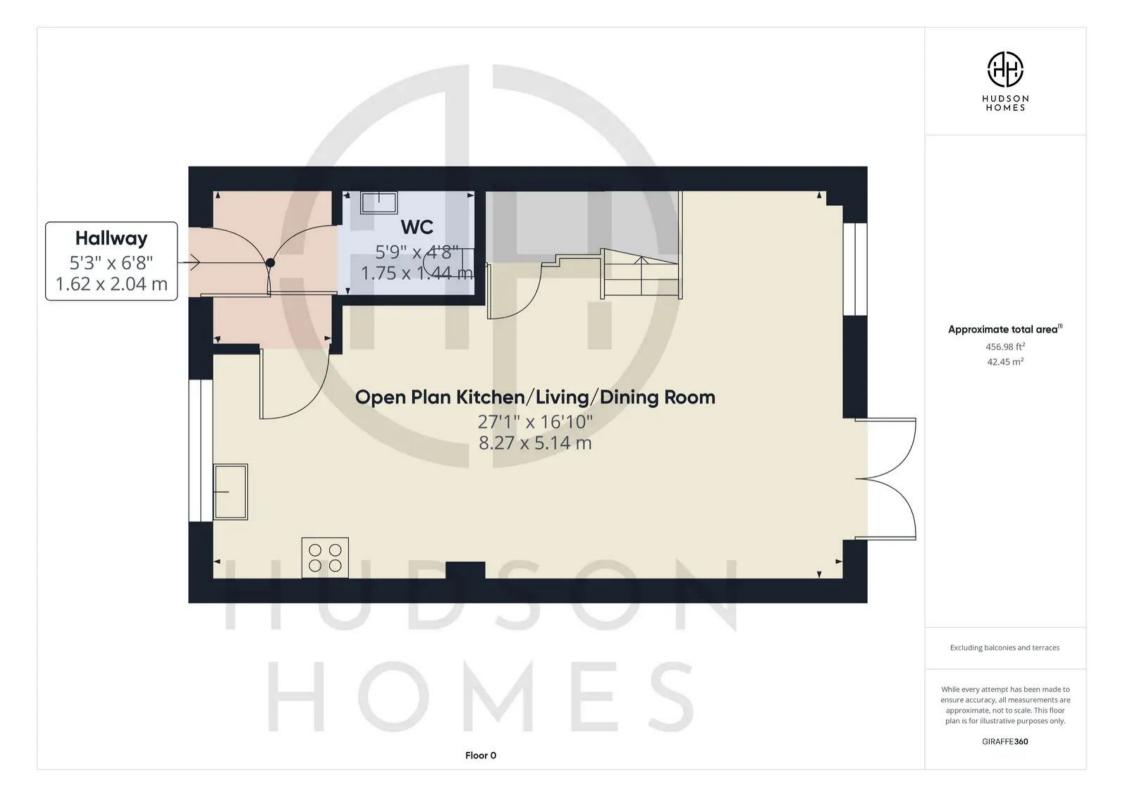

- TOTAL FLOOR AREA 87 SQUARE METRES
- OPEN PLAN KITCHEN/LOUNGE/DINING AREA
- FULLY INTEGRATED SAGE GREEN KITCHEN
- BATHROOM & CLOAKROOM
- EN-SUITE TO BEDROOM ONE
- FULLY ENCLOSED REAR GARDEN

ALC OFF BOAR BARKING OBAGES TO THE FRONT

Tenure: Freehold

- TOTAL FLOOR AREA 87 SQUARE METRES
- OPEN PLAN KITCHEN/LOUNGE/DINING AREA
- FULLY INTEGRATED SAGE GREEN KITCHEN
- BATHROOM & CLOAKROOM
- EN-SUITE TO BEDROOM ONE
- FULLY ENCLOSED REAR GARDEN
- 2/3 OFF ROAD PARKING SPACES TO THE FRONT
- CLOSE TO SHOPS & SCHOOLS
- EASY ACCESS TO A1(M) & A605
- GAS CENTRAL HEATING & uPVC DOUBLE GLAZING

Floor 1

While every attempt has been made to ensure accuracy, all measurements are approximate, not to scale. This floor plan is for illustrative purposes only.

GIRAFFE360