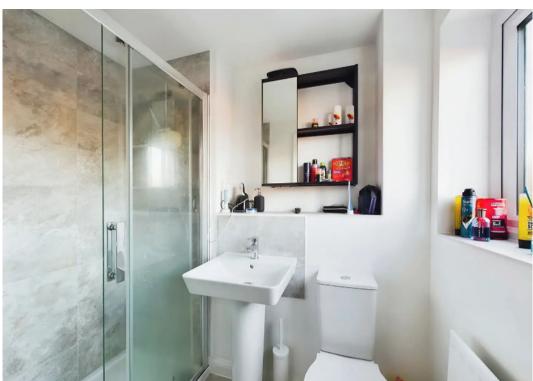

## 47 Greenfield Way

Hampton Water, Peterborough

This elegant 3 bedroom semi-detached house presents a perfect opportunity for a family looking to settle in a vibrant neighbourhood. With a total floor area of 87 square metres, this home offers a delightful open plan kitchen, lounge, and dining area, designed to create a seamless flow throughout the main living space. The kitchen is fully integrated, boasting a tasteful sage green colour scheme that brings a touch of sophistication to the ambience. A conveniently placed bathroom and cloakroom provide comfort and practicality, while the en-suite in bedroom one adds a touch of luxury. With gas central heating and uPVC double glazing, this property is engineered for energy efficiency and utmost comfort.

Tenure: Freehold

- TOTAL FLOOR AREA 87 SQUARE METRES
- OPEN PLAN KITCHEN/LOUNGE/DINING AREA
- FULLY INTEGRATED SAGE GREEN KITCHEN
- BATHROOM & CLOAKROOM
- EN-SUITE TO BEDROOM ONE
- FULLY ENCLOSED REAR GARDEN
- 2/3 OFF ROAD PARKING SPACES TO THE FRONT
- CLOSE TO SHOPS & SCHOOLS
- EASY ACCESS TO A1(M) & A605
- GAS CENTRAL HEATING & uPVC DOUBLE GLAZING