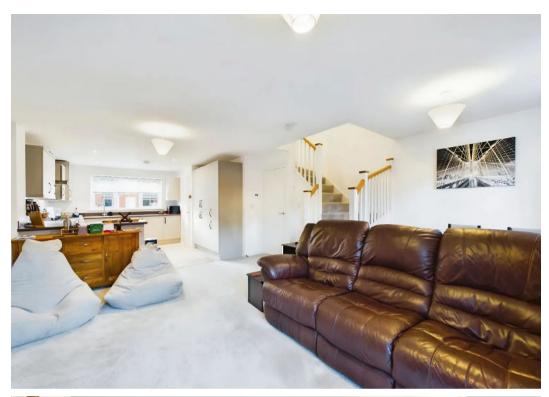

## 47 Greenfield Way

Hampton Water, Peterborough

This elegant 3 bedroom semi-detached house presents a perfect opportunity for a family looking to settle in a vibrant neighbourhood. With a total floor area of 87 square metres, this home offers a delightful open plan kitchen, lounge, and dining area, designed to create a seamless flow throughout the main living space. The kitchen is fully integrated, boasting a tasteful sage green colour scheme that brings a touch of sophistication to the ambience. A conveniently placed bathroom and cloakroom provide comfort and practicality, while the en-suite in bedroom one adds a touch of luxury. With gas central heating and uPVC double glazing, this property is engineered for energy efficiency and utmost comfort.

- TOTAL FLOOR AREA 87 SQUARE METRES
- OPEN PLAN KITCHEN/LOUNGE/DINING AREA
- FULLY INTEGRATED SAGE GREEN KITCHEN
- BATHROOM & CLOAKROOM
- EN-SUITE TO BEDROOM ONE
- FULLY ENCLOSED REAR GARDEN

ALC OFF BOAR BARKING OBAGES TO THE FRONT