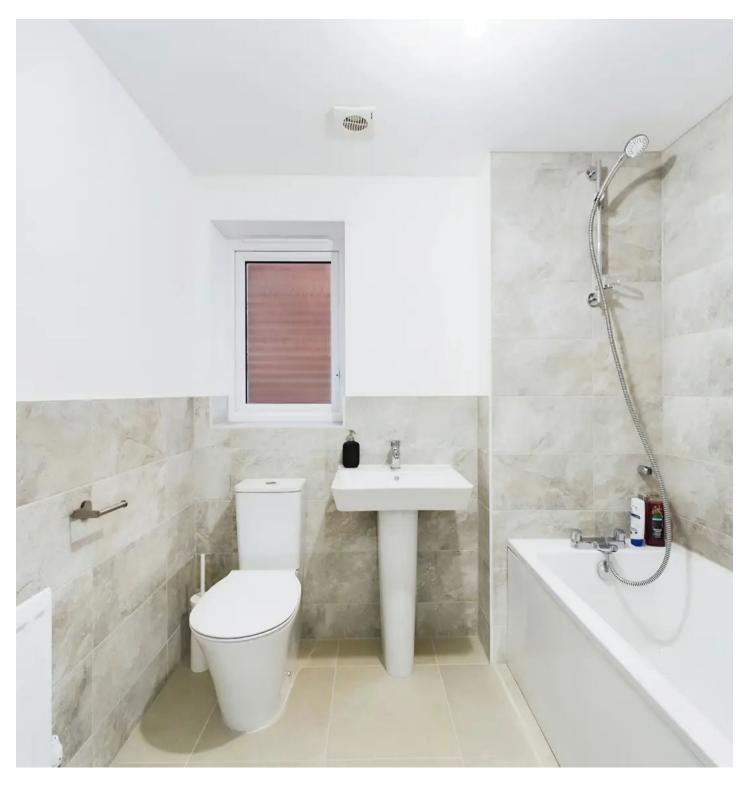

## 47 Greenfield Way

Hampton Water, Peterborough

This elegant 3 bedroom semi-detached house presents a perfect opportunity for a family looking to settle in a vibrant neighbourhood. With a total floor area of 87 square metres, this home offers a delightful open plan kitchen, lounge, and dining area, designed to create a seamless flow throughout the main living space. The kitchen is fully integrated, boasting a tasteful sage green colour scheme that brings a touch of sophistication to the ambience. A conveniently placed bathroom and cloakroom provide comfort and practicality, while the en-suite in bedroom one adds a touch of luxury. With gas central heating and uPVC double glazing, this property is engineered for energy efficiency and utmost comfort.

Tenure: Freehold

- TOTAL FLOOR AREA 87 SQUARE METRES
- OPEN PLAN KITCHEN/LOUNGE/DINING AREA
- FULLY INTEGRATED SAGE GREEN KITCHEN
- BATHROOM & CLOAKROOM
- EN-SUITE TO BEDROOM ONE
- FULLY ENCLOSED REAR GARDEN
- 2/3 OFF ROAD PARKING SPACES TO THE FRONT
- CLOSE TO SHOPS & SCHOOLS
- EASY ACCESS TO A1(M) & A605
- GAS CENTRAL HEATING & uPVC DOUBLE GLAZING