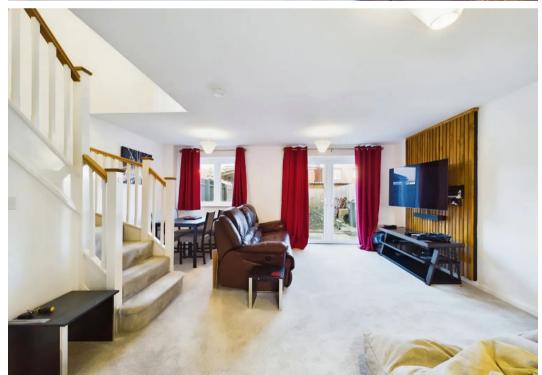

## 47 Greenfield Way

Hampton Water, Peterborough

This elegant 3 bedroom semi-detached house presents a perfect opportunity for a family looking to settle in a vibrant neighbourhood. With a total floor area of 87 square metres, this home offers a delightful open plan kitchen, lounge, and dining area, designed to create a seamless flow throughout the main living space. The kitchen is fully integrated, boasting a tasteful sage green colour scheme that brings a touch of sophistication to the ambience. A conveniently placed bathroom and cloakroom provide comfort and practicality, while the en-suite in bedroom one adds a touch of luxury. With gas central heating and uPVC double glazing, this property is engineered for energy efficiency and utmost comfort.