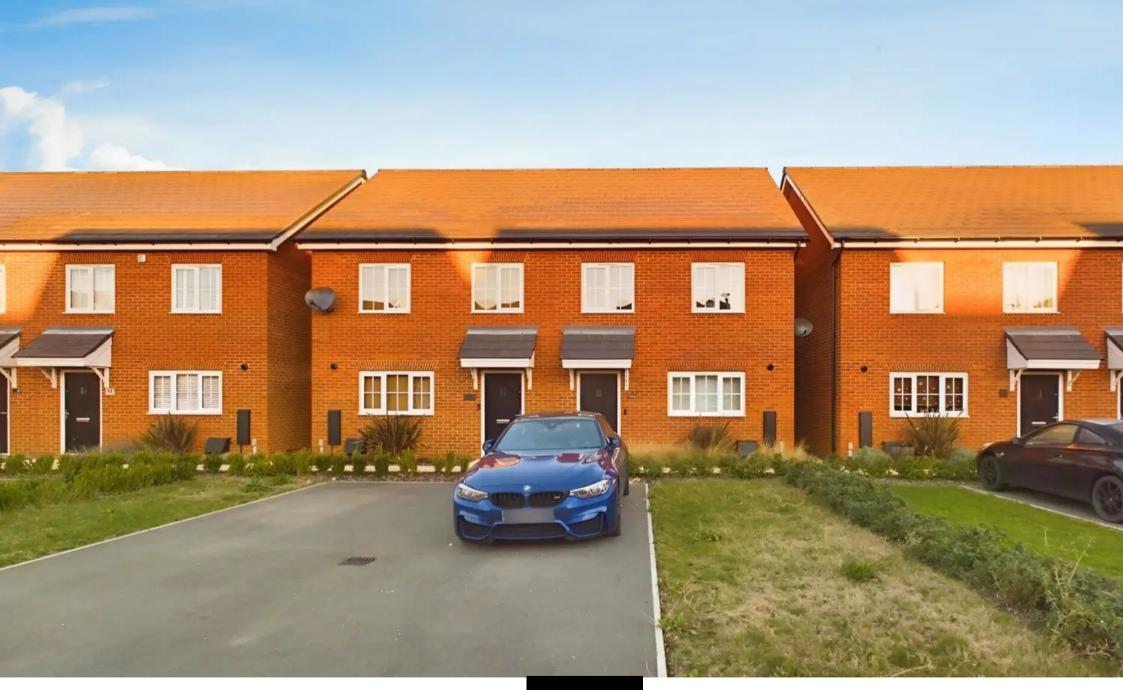

47 Greenfield Way, Hampton Water Peterborough

## 47 Greenfield Way

Hampton Water, Peterborough

This elegant 3 bedroom semi-detached house presents a perfect opportunity for a family looking to settle in a vibrant neighbourhood. With a total floor area of 87 square metres, this home offers a delightful open plan kitchen, lounge, and dining area, designed to create a seamless flow throughout the main living space. The kitchen is fully integrated, boasting a tasteful sage green colour scheme that brings a touch of sophistication to the ambience. A conveniently placed bathroom and cloakroom provide comfort and practicality, while the en-suite in bedroom one adds a touch of luxury. With gas central heating and uPVC double glazing, this property is engineered for energy efficiency and utmost comfort.

## 47 Greenfield Way

Hampton Water, Peterborough

Parking is a breeze with 2/3 off-road spaces right in front of the house, ensuring convenience and ease for multiple vehicles. Its proximity to local shops and schools makes daily errands a breeze, while easy access to the A1(M) and A605 allows for smooth commuting and exploration of the wider area.