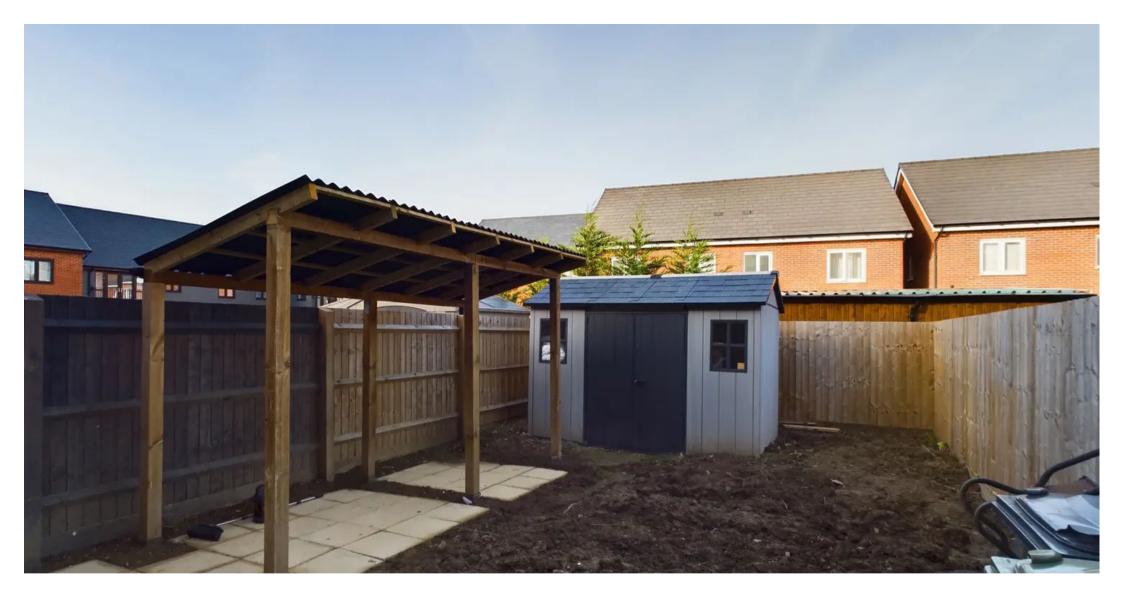

Stepping outside, the fully enclosed rear garden offers a private sanctuary for relaxation and entertainment. Residents can unwind on the undercover patio area, ideal for alfresco dining or simply enjoying the outdoors in any weather. A garden shed offers additional storage space, while the currently under development lawn area will soon become the perfect spot for children and pets to play.