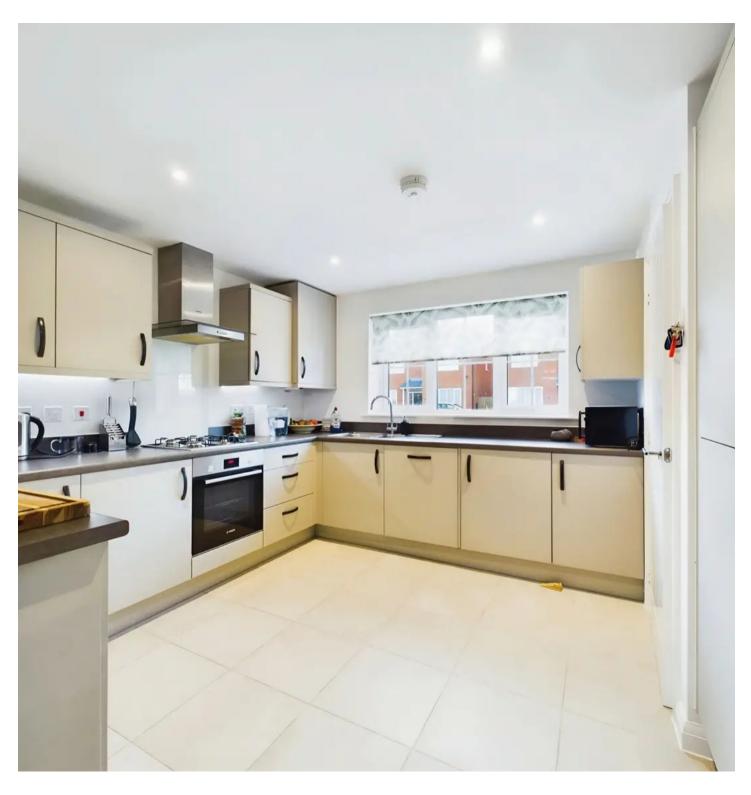

## 47 Greenfield Way

Hampton Water, Peterborough

This elegant 3 bedroom semi-detached house presents a perfect opportunity for a family looking to settle in a vibrant neighbourhood. With a total floor area of 87 square metres, this home offers a delightful open plan kitchen, lounge, and dining area, designed to create a seamless flow throughout the main living space. The kitchen is fully integrated, boasting a tasteful sage green colour scheme that brings a touch of sophistication to the ambience. A conveniently placed bathroom and cloakroom provide comfort and practicality, while the en-suite in bedroom one adds a touch of luxury. With gas central heating and uPVC double glazing, this property is engineered for energy efficiency and utmost comfort.

- TOTAL FLOOR AREA 87 SQUARE METRES
- OPEN PLAN KITCHEN/LOUNGE/DINING AREA
- FULLY INTEGRATED SAGE GREEN KITCHEN
- BATHROOM & CLOAKROOM
- EN-SUITE TO BEDROOM ONE
- FULLY ENCLOSED REAR GARDEN

ALC OFF BOAR BARKING OBAGES TO THE FRONT