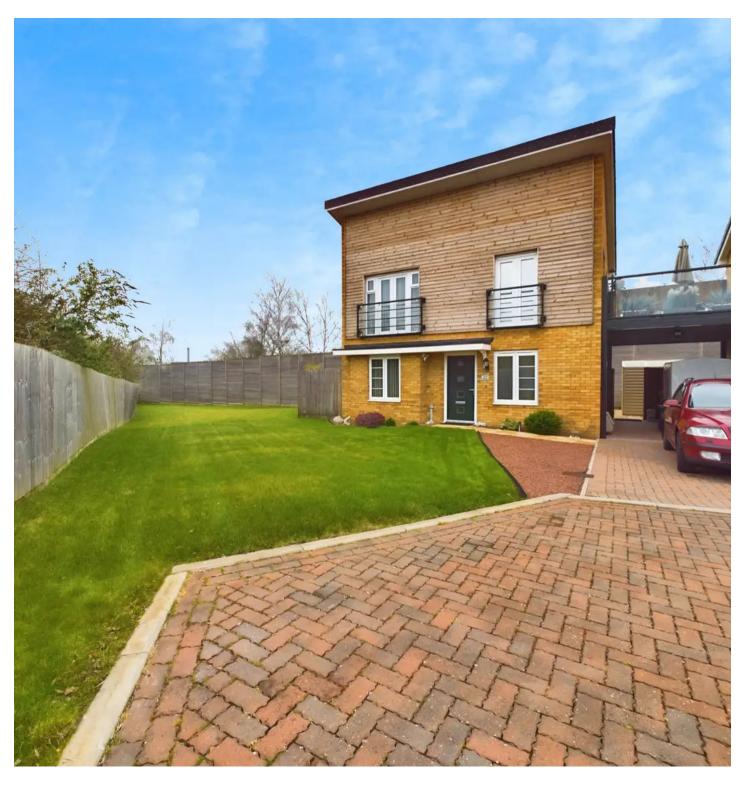

## 22 Markham Avenue

Peterborough, Peterborough

Nestled in a sought-after location, this immaculate 2 bedroom detached house presents a perfect opportunity for those seeking contemporary living in a desirable setting. Boasting an open-plan layout, ideal for modern lifestyles, the property is in impeccable condition throughout. The interior seamlessly flows from the living area to the kitchen, creating a spacious and bright atmosphere. Both double bedrooms feature charming Juliet balconies, offering a touch of elegance. The addition of a bathroom and cloakroom ensures convenience for residents. Furthermore, the property benefits from a balcony and carport, enhancing its appeal and functionality. With a total floor area of 73 square metres, this home is situated a mere 2.4 miles from both the train station and city centre, providing easy access to amenities and transport links. Additionally, the property boasts owned solar panels, offering sustainable energy solutions. Located close to a host of shops and schools, this residence is an ideal choice for individuals and families alike.

- ENCLOSED SOUTH FACING GARDEN
- OPEN PLAN LIVING
- IMMACULATE CONDITION THROUGHOUT
- BALCONY & CARPORT
- BATHROOM & CLOAKROOM
- JULIET BALCONY TO BOTH DOUBLE BEDROOMS
- 2.4 MILES FROM THE TRAIN STATION & CITY CENTRE
- TOTAL FLOOR AREA 73 SQUARE METRES
- CLOSE TO SHOPS & SCHOOLS
  - \_....