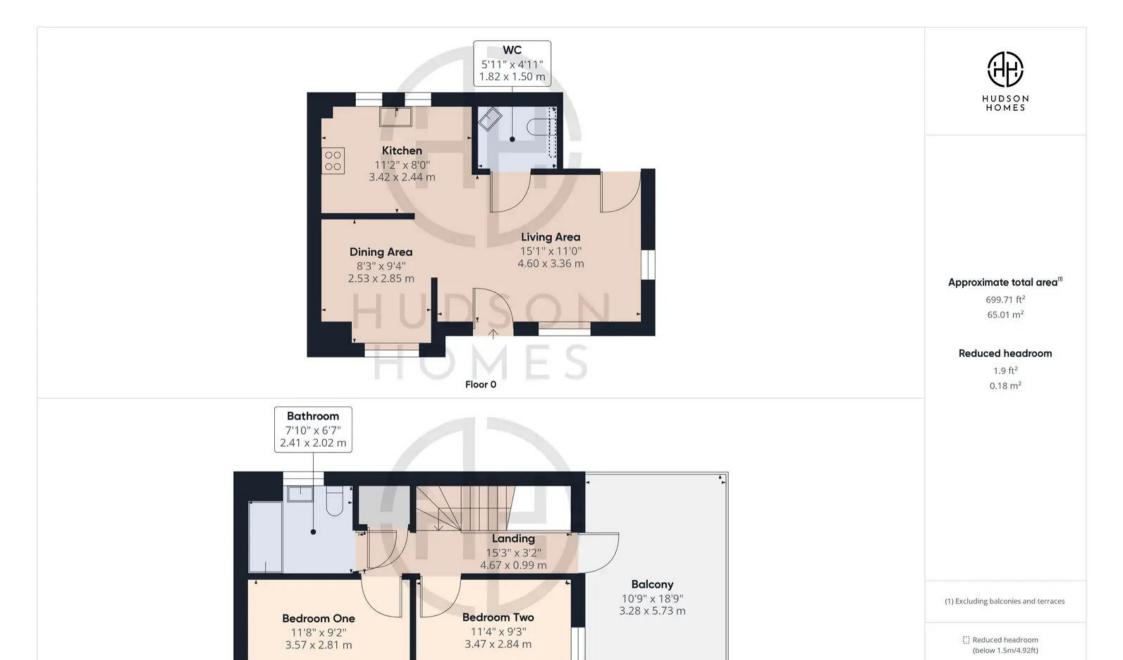

## 22 Markham Avenue

Peterborough, Peterborough

Nestled in a sought-after location, this immaculate 2 bedroom detached house presents a perfect opportunity for those seeking contemporary living in a desirable setting. Boasting an open-plan layout, ideal for modern lifestyles, the property is in impeccable condition throughout. The interior seamlessly flows from the living area to the kitchen, creating a spacious and bright atmosphere. Both double bedrooms feature charming Juliet balconies, offering a touch of elegance. The addition of a bathroom and cloakroom ensures convenience for residents. Furthermore, the property benefits from a balcony and carport, enhancing its appeal and functionality. With a total floor area of 73 square metres, this home is situated a mere 2.4 miles from both the train station and city centre, providing easy access to amenities and transport links. Additionally, the property boasts owned solar panels, offering sustainable energy solutions. Located close to a host of shops and schools, this residence is an ideal choice for individuals and families alike.

- ENCLOSED SOUTH FACING GARDEN
- OPEN PLAN LIVING
- IMMACULATE CONDITION THROUGHOUT
- BALCONY & CARPORT
- BATHROOM & CLOAKROOM
- JULIET BALCONY TO BOTH DOUBLE BEDROOMS
- 2.4 MILES FROM THE TRAIN STATION & CITY CENTRE
- TOTAL FLOOR AREA 73 SQUARE METRES
- CLOSE TO SHOPS & SCHOOLS
  - \_....

Floor 1

While every attempt has been made to ensure accuracy, all measurements are approximate, not to scale. This floor plan is for illustrative purposes only.

GIRAFFE360