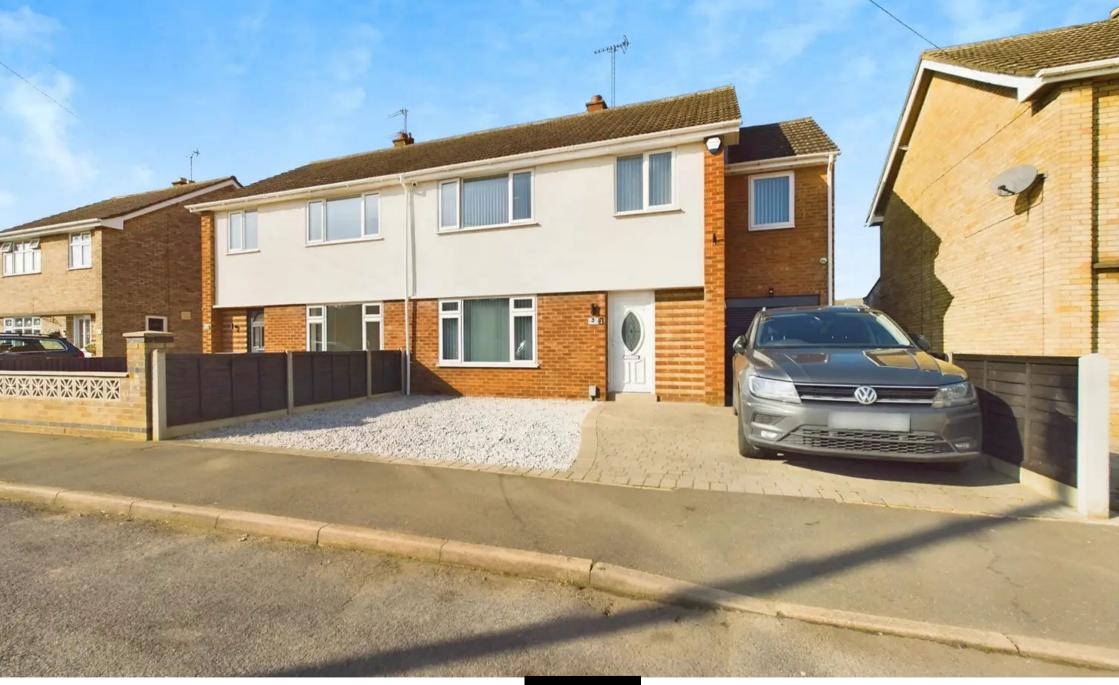

## Whittlesey, Peterborough

Welcome to your dream home – an extended four-bedroom semi-detached house that's been thoughtfully designed to meet all your family's needs. Step inside to discover a fully integrated kitchen/diner, perfect for hosting those memorable family dinners, alongside a handy utility room for those busy laundry days. With a refitted shower room and cloakroom, this home offers both style and practicality. The property boasts two reception rooms, adding that extra touch of space for relaxing or entertaining guests.

Upstairs, you'll find four well-proportioned bedrooms all in immaculate condition, offering plenty of room for the whole family. Outside, the front of the property boasts driveway parking for three vehicles leading to a garage with a convenient roller door, providing ample storage space for all your bits and bobs. The rear garden is a true oasis, fully enclosed with gated side access for added security. Enjoy lazy summer afternoons on the lawn or host BBQ parties on the patio area surrounded by a variety of shrubs and bushes. With external tap and lighting, as well as a garden shed for your gardening tools, this outdoor space has it all. And let's not forget the off-road parking for three vehicles, making life that little bit easier for you and your family.

Situated close to the town centre and schools, this property benefits from gas central heating and uPVC double glazing. Totalling 118 square metres, this home is not just a place to live, but a place to thrive. Don't miss out on this fantastic opportunity to make this gem your own!