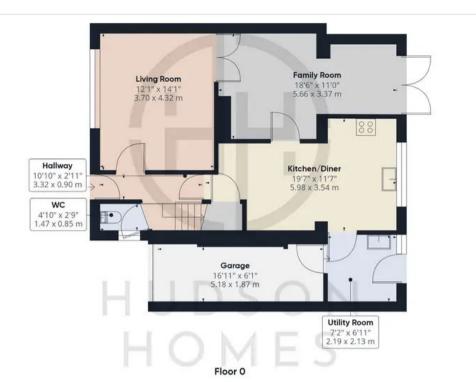

## Whittlesey, Peterborough

Welcome to your dream home – an extended four-bedroom semi-detached house that's been thoughtfully designed to meet all your family's needs. Step inside to discover a fully integrated kitchen/diner, perfect for hosting those memorable family dinners, alongside a handy utility room for those busy laundry days. With a refitted shower room and cloakroom, this home offers both style and practicality. The property boasts two reception rooms, adding that extra touch of space for relaxing or entertaining guests.

## Approximate total area®

1320.47 ft<sup>2</sup> 122.68 m<sup>2</sup>

(1) Excluding balconies and terraces

While every attempt has been made to ensure accuracy, all measurements are approximate, not to scale. This floor plan is for illustrative purposes only.