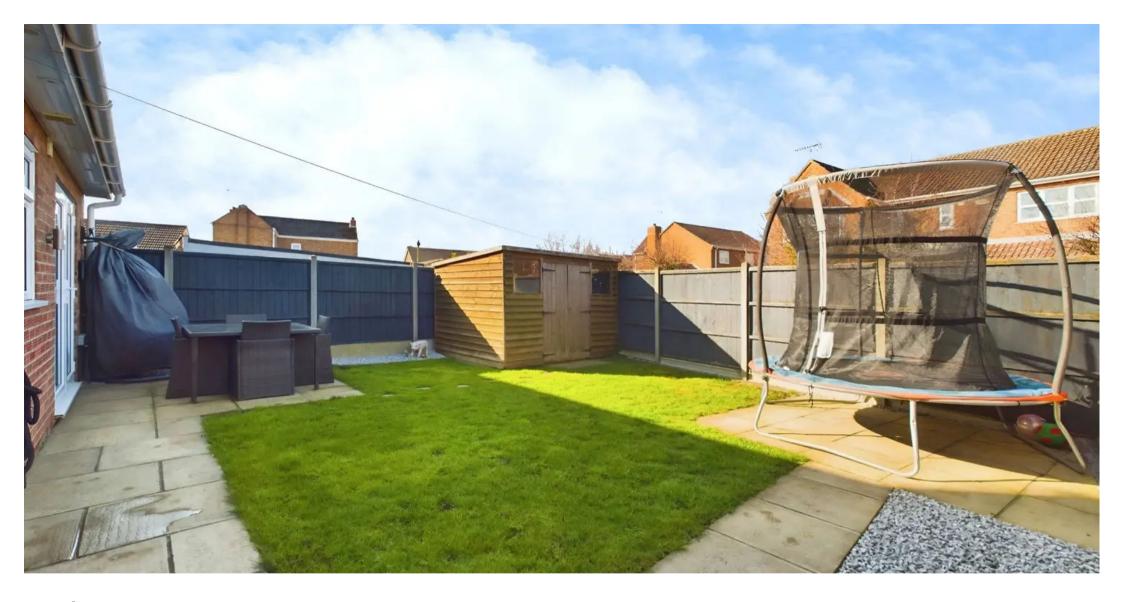

Upstairs, you'll find four well-proportioned bedrooms all in immaculate condition, offering plenty of room for the whole family. Outside, the front of the property boasts driveway parking for three vehicles leading to a garage with a convenient roller door, providing ample storage space for all your bits and bobs. The rear garden is a true oasis, fully enclosed with gated side access for added security. Enjoy lazy summer afternoons on the lawn or host BBQ parties on the patio area surrounded by a variety of shrubs and bushes. With external tap and lighting, as well as a garden shed for your gardening tools, this outdoor space has it all. And let's not forget the off-road parking for three vehicles, making life that little bit easier for you and your family.