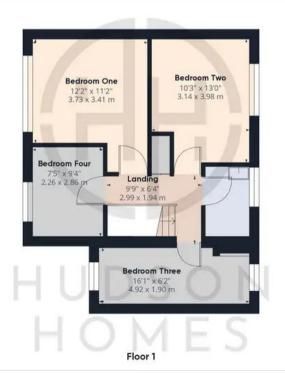

Upstairs, you'll find four well-proportioned bedrooms all in immaculate condition, offering plenty of room for the whole family. Outside, the front of the property boasts driveway parking for three vehicles leading to a garage with a convenient roller door, providing ample storage space for all your bits and bobs. The rear garden is a true oasis, fully enclosed with gated side access for added security. Enjoy lazy summer afternoons on the lawn or host BBQ parties on the patio area surrounded by a variety of shrubs and bushes. With external tap and lighting, as well as a garden shed for your gardening tools, this outdoor space has it all. And let's not forget the off-road parking for three vehicles, making life that little bit easier for you and your family.

## Approximate total area®

1320.47 ft<sup>2</sup> 122.68 m<sup>2</sup>

(1) Excluding balconies and terraces

While every attempt has been made to ensure accuracy, all measurements are approximate, not to scale. This floor plan is for illustrative purposes only.