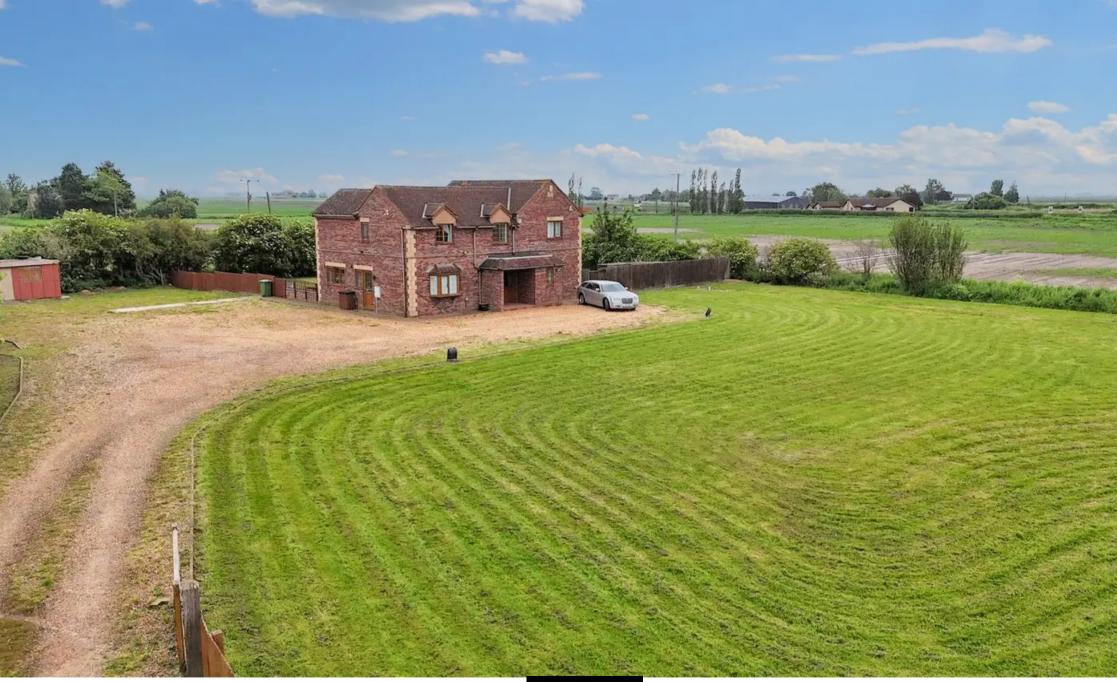

## Whittlesey, Peterborough

Come take a peek at this gem of a property nestled in a charming rural location. This spacious 4-bedroom detached house is situated on a generous 1.06-acre plot, offering plenty of room to stretch out and enjoy the great outdoors and potential to extend (STP)

Step inside, and you'll be greeted by a total floor area of 190 square metres, giving you ample space to create your dream living environment. The heart of the home is the open-plan kitchen/diner, perfect for whipping up delicious meals and entertaining guests. There's also a separate utility room for added convenience.