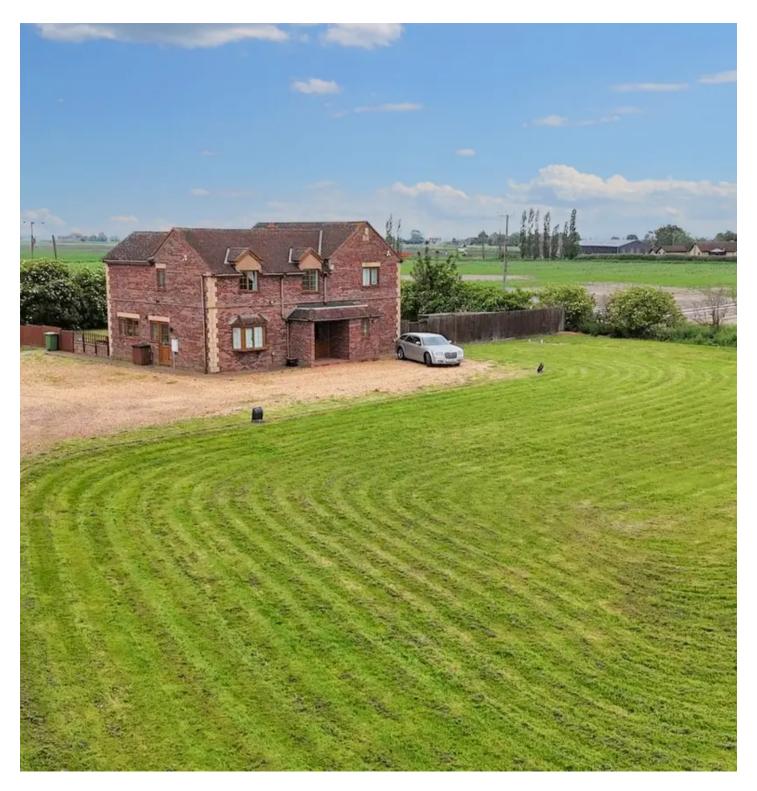

## Whittlesey, Peterborough

Come take a peek at this gem of a property nestled in a charming rural location. This spacious 4-bedroom detached house is situated on a generous 1.06-acre plot, offering plenty of room to stretch out and enjoy the great outdoors and potential to extend (STP)

Step inside, and you'll be greeted by a total floor area of 190 square metres, giving you ample space to create your dream living environment. The heart of the home is the open-plan kitchen/diner, perfect for whipping up delicious meals and entertaining guests. There's also a separate utility room for added convenience.