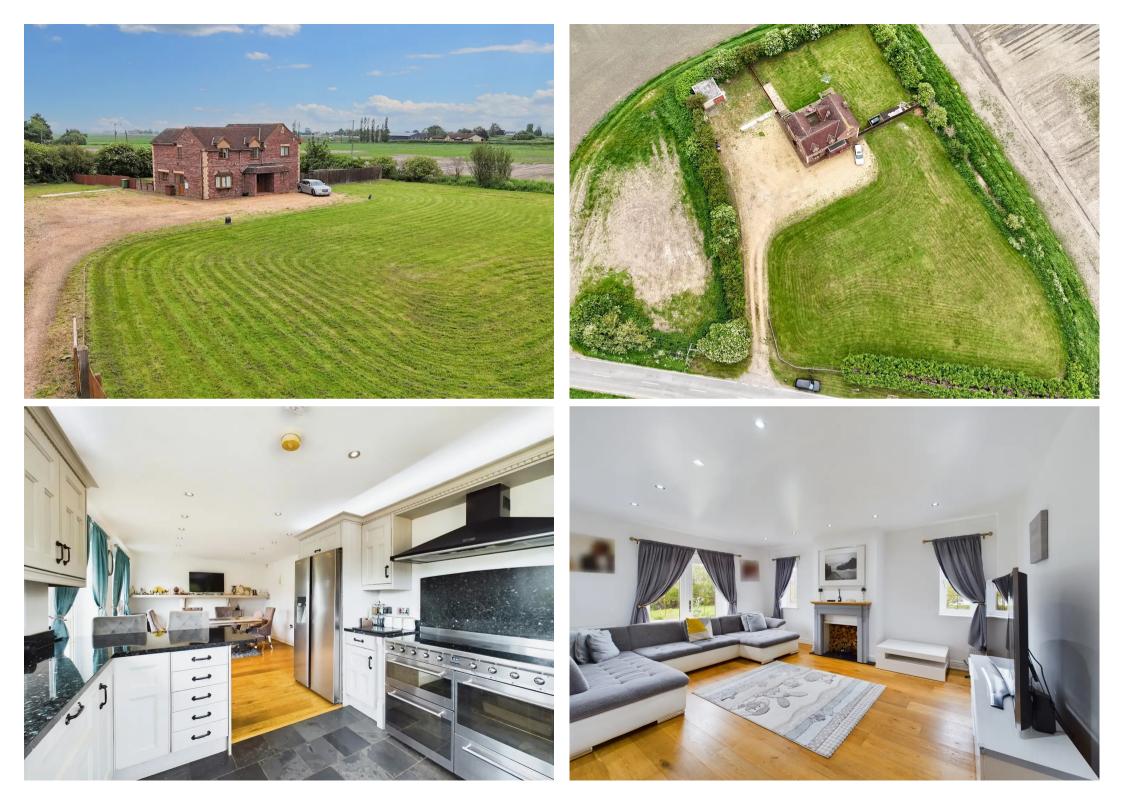

## Whittlesey, Peterborough

Come take a peek at this gem of a property nestled in a charming rural location. This spacious 4-bedroom detached house is situated on a generous 1.06-acre plot, offering plenty of room to stretch out and enjoy the great outdoors and potential to extend (STP)

Step inside, and you'll be greeted by a total floor area of 190 square metres, giving you ample space to create your dream living environment. The heart of the home is the open-plan kitchen/diner, perfect for whipping up delicious meals and entertaining guests. There's also a separate utility room for added convenience.

If you're in need of some downtime, you'll be spoilt for choice with not one, not two, but three reception rooms to relax and unwind in. The galleried landing adds a touch of elegance to the home, creating a sense of grandeur as you move about the property.