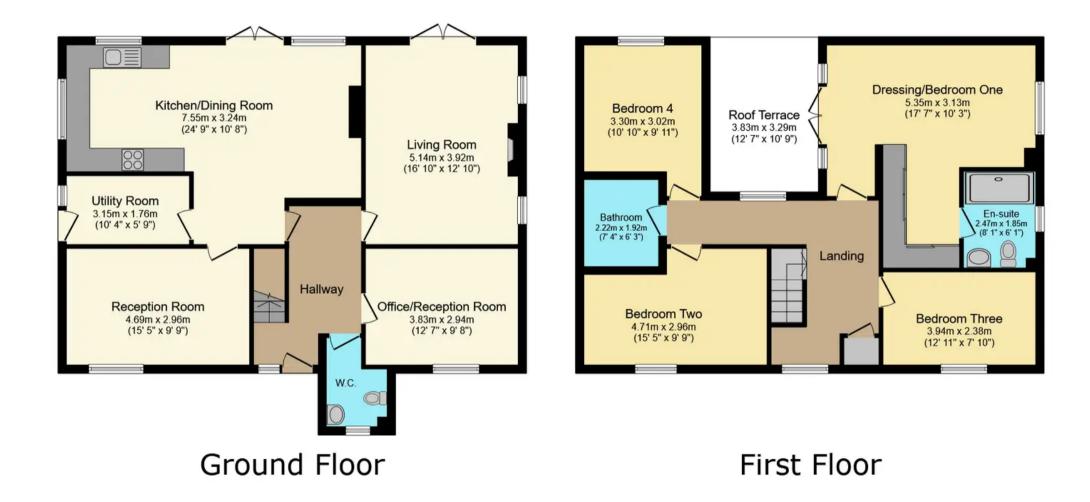

Step inside, and you'll be greeted by a total floor area of 190 square metres, giving you ample space to create your dream living environment. The heart of the home is the open-plan kitchen/diner, perfect for whipping up delicious meals and entertaining guests. There's also a separate utility room for added convenience.

If you're in need of some downtime, you'll be spoilt for choice with not one, not two, but three reception rooms to relax and unwind in. The galleried landing adds a touch of elegance to the home, creating a sense of grandeur as you move about the property.

Head upstairs to discover four double bedrooms, providing comfortable accommodations for all. The master bedroom features an en-suite bathroom and access to a rooftop terrace, where you can enjoy stunning views and soak up the sunshine.

In addition to the en-suite, there's also a family bathroom and a cloakroom, ensuring that there's no need to queue up for the shower in the morning rush.