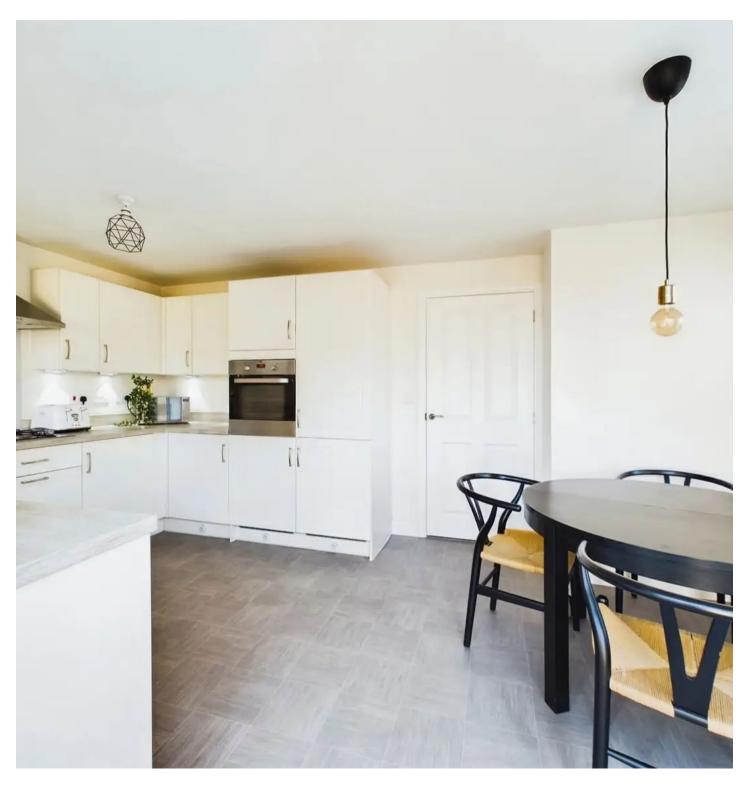

## 16 Broadstone Drive

Hampton Water, Peterborough

Presenting an exceptional opportunity to acquire this 3-bedroom semi-detached house, with the added advantage of no forward chain. Situated within a desirable locale, this property boasts a council tax band C equating to £1745 per annum. The integrated kitchen/dining room offers a contemporary and functional space, complemented by a total floor area of 85 square metres.

Council Tax band: C

Tenure: Freehold

- NO FORWARD CHAIN
- COUNCIL TAX BAND C = £1745 pa
- INTEGRATED KITCHEN/DINING ROOM
- TOTAL FLOOR AREA 85 SQUARE METRES
- EN-SUITE & FITTED WARDROBES TO BEDROOM ONE