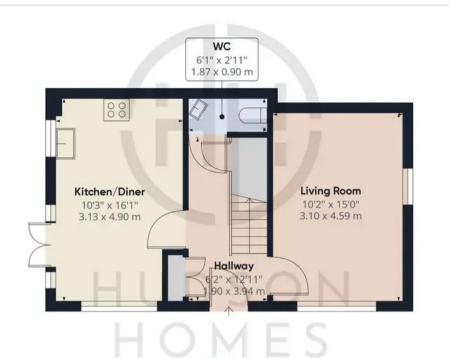

## 16 Broadstone Drive

Hampton Water, Peterborough

Presenting an exceptional opportunity to acquire this 3-bedroom semi-detached house, with the added advantage of no forward chain. Situated within a desirable locale, this property boasts a council tax band C equating to £1745 per annum. The integrated kitchen/dining room offers a contemporary and functional space, complemented by a total floor area of 85 square metres.

Council Tax band: C

Tenure: Freehold

- NO FORWARD CHAIN
- COUNCIL TAX BAND C = £1745 pa
- INTEGRATED KITCHEN/DINING ROOM
- TOTAL FLOOR AREA 85 SQUARE METRES
- EN-SUITE & FITTED WARDROBES TO BEDROOM ONE

## Approximate total area<sup>(1)</sup>

831.6 ft<sup>2</sup> 77.26 m<sup>2</sup>

Floor 1

(1) Excluding balconies and terraces

While every attempt has been made to ensure accuracy, all measurements are approximate, not to scale. This floor plan is for illustrative purposes only.