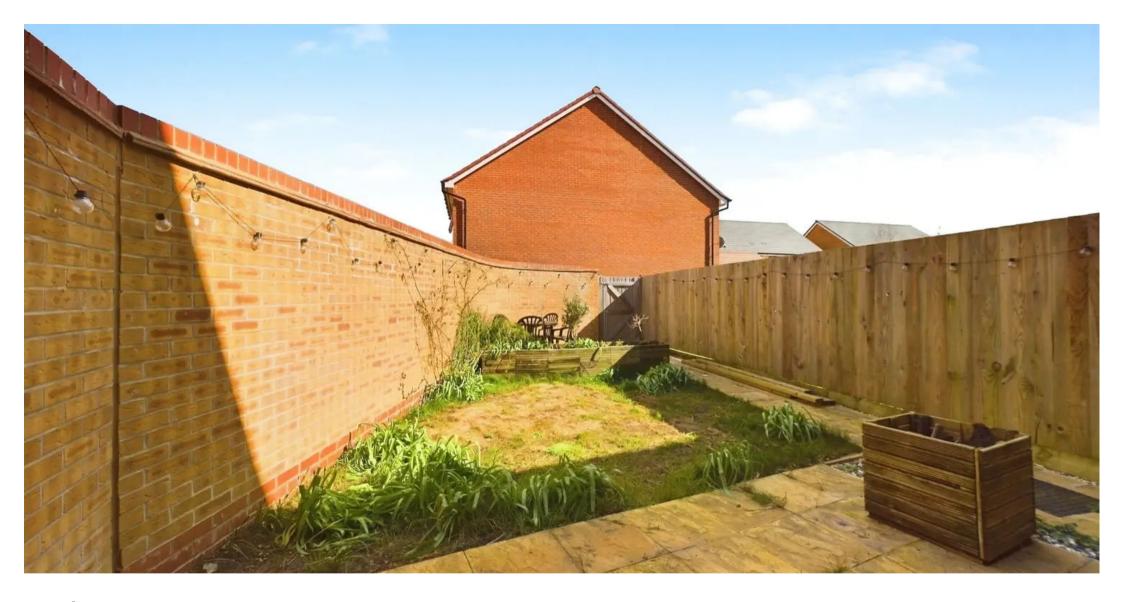

The master bedroom features an en-suite and fitted wardrobes, ensuring ample storage solutions.

Completing the accommodation are a family bathroom and a convenient cloakroom for guests.

For parking convenience, the property offers rear driveway space for two vehicles and an additional parking bay. The fully enclosed rear garden provides both privacy and security, with the convenience of an access gate.