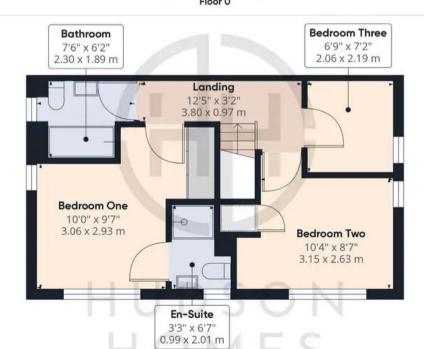

The master bedroom features an en-suite and fitted wardrobes, ensuring ample storage solutions.

Completing the accommodation are a family bathroom and a convenient cloakroom for guests.

For parking convenience, the property offers rear driveway space for two vehicles and an additional parking bay. The fully enclosed rear garden provides both privacy and security, with the convenience of an access gate.

Council Tax band: C

Tenure: Freehold

- NO FORWARD CHAIN
- COUNCIL TAX BAND C = £1745 pa
- INTEGRATED KITCHEN/DINING ROOM
- TOTAL FLOOR AREA 85 SQUARE METRES
- EN-SUITE & FITTED WARDROBES TO BEDROOM ONE

## Approximate total area<sup>(1)</sup>

831.6 ft<sup>2</sup> 77.26 m<sup>2</sup>

Floor 1

(1) Excluding balconies and terraces

While every attempt has been made to ensure accuracy, all measurements are approximate, not to scale. This floor plan is for illustrative purposes only.