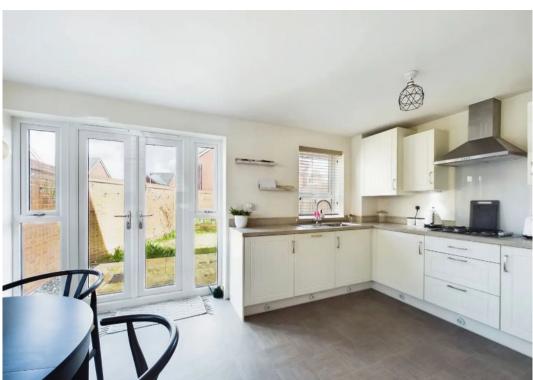

## 16 Broadstone Drive

Hampton Water, Peterborough

Presenting an exceptional opportunity to acquire this 3-bedroom semi-detached house, with the added advantage of no forward chain. Situated within a desirable locale, this property boasts a council tax band C equating to £1745 per annum. The integrated kitchen/dining room offers a contemporary and functional space, complemented by a total floor area of 85 square metres.

Council Tax band: C

Tenure: Freehold

- NO FORWARD CHAIN
- COUNCIL TAX BAND C = £1745 pa
- INTEGRATED KITCHEN/DINING ROOM
- TOTAL FLOOR AREA 85 SQUARE METRES
- EN-SUITE & FITTED WARDROBES TO BEDROOM ONE