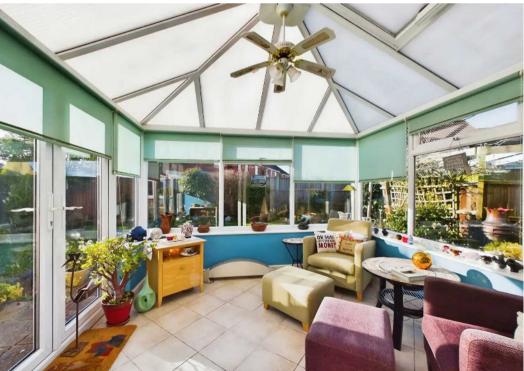

The ground floor of this extended detached family home features an open plan kitchen/dining room, creating a perfect space for family meals and hosting guests.

Additionally, there is a second dining room and an office at the rear of the property, offering flexibility for those who require a designated workspace. Completing the ground floor is a charming uPVC conservatory, overlooking the south-west facing garden, providing a peaceful retreat to relax and unwind after a long day. The living room comes with front facing aspect. With close proximity to local shops and schools, this property offers convenience at your doorstep.