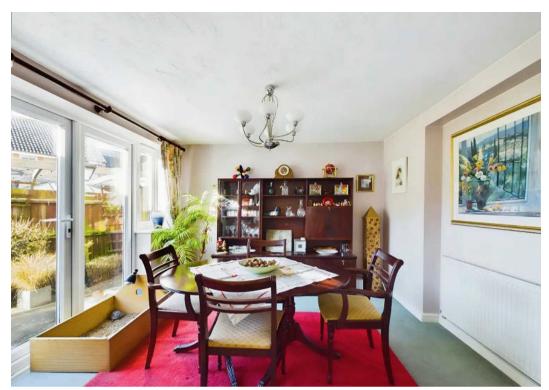

The ground floor of this extended detached family home features an open plan kitchen/dining room, creating a perfect space for family meals and hosting guests.

Additionally, there is a second dining room and an office at the rear of the property, offering flexibility for those who require a designated workspace. Completing the ground floor is a charming uPVC conservatory, overlooking the south-west facing garden, providing a peaceful retreat to relax and unwind after a long day. The living room comes with front facing aspect. With close proximity to local shops and schools, this property offers convenience at your doorstep.