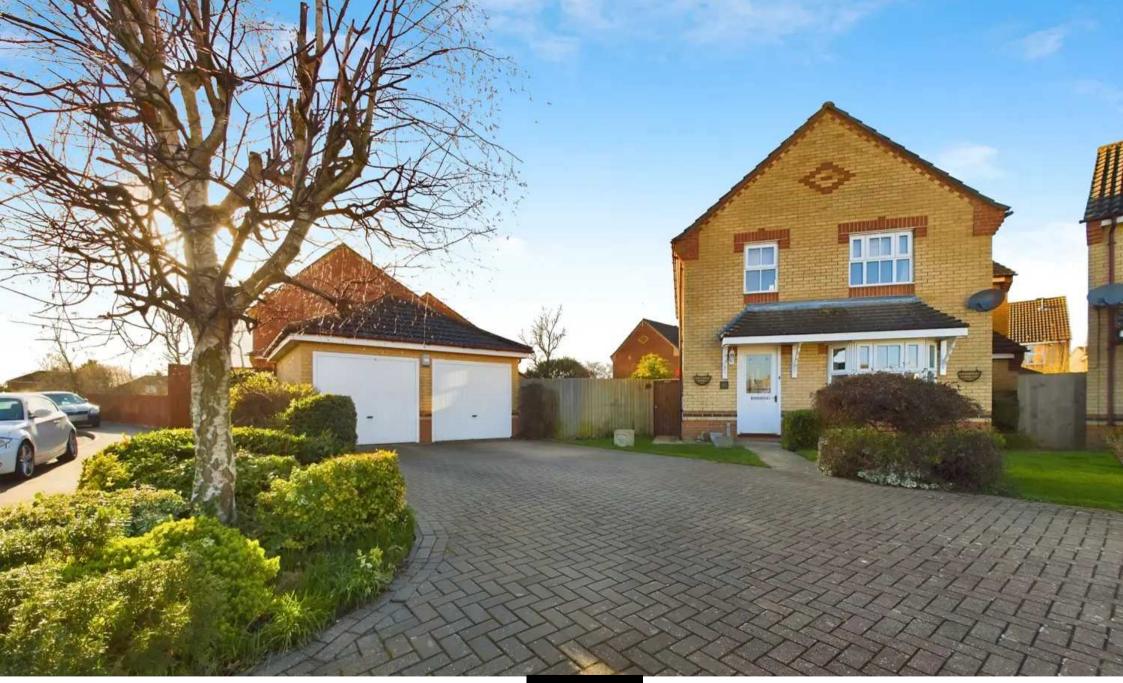

## 45 Fieldfare Drive

Stanground, Peterborough

This beautifully presented 4-bedroom detached house is an exceptional find for families seeking a spacious home in a convenient location.

Boasting an extended layout, the property offers a generous total floor area of 126 square metres, providing ample space for both comfortable living and entertaining and with just one owner from new it's been well looked after!

The outside space of this property is equally impressive, with a south-west facing garden that truly captures the sunlight throughout the day. Fully enclosed by fencing, the garden features a well-maintained lawn, a patio area, as well as mature shrubs and borders, creating a tranquil outdoor oasis. A gated access leads to the side garden, also fully enclosed and featuring a seating area, mature borders, and shrubs. The front garden is easily accessible