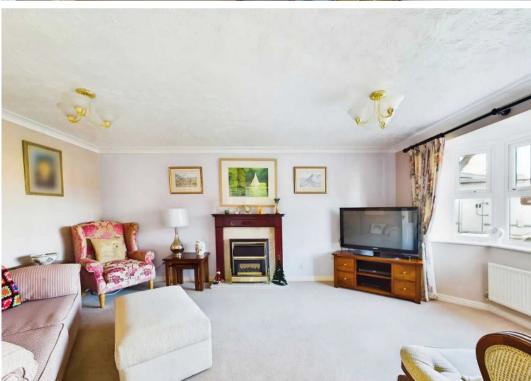

The ground floor of this extended detached family home features an open plan kitchen/dining room, creating a perfect space for family meals and hosting guests.

Additionally, there is a second dining room and an office at the rear of the property, offering flexibility for those who require a designated workspace. Completing the ground floor is a charming uPVC conservatory, overlooking the south-west facing garden, providing a peaceful retreat to relax and unwind after a long day. The living room comes with front facing aspect. With close proximity to local shops and schools, this property offers convenience at your doorstep.