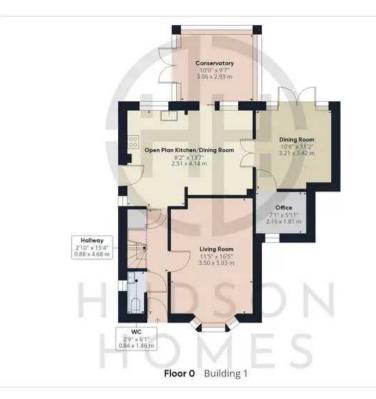

The ground floor of this extended detached family home features an open plan kitchen/dining room, creating a perfect space for family meals and hosting guests.

Additionally, there is a second dining room and an office at the rear of the property, offering flexibility for those who require a designated workspace. Completing the ground floor is a charming uPVC conservatory, overlooking the south-west facing garden, providing a peaceful retreat to relax and unwind after a long day. The living room comes with front facing aspect. With close proximity to local shops and schools, this property offers convenience at your doorstep.

Approximate total area

1670.84 ft<sup>2</sup> 155.23 m<sup>2</sup>

Reduced headroom

6.12 ft<sup>2</sup> 0.57 m<sup>2</sup>

Floor O Building 2

(1) Excluding balconies and terraces

(Delow 1.5m/4.92ft)

While every attempt has been made to ensure accuracy, all measurements are approximate, not to scale. This floor plan is for illustrative purposes only.