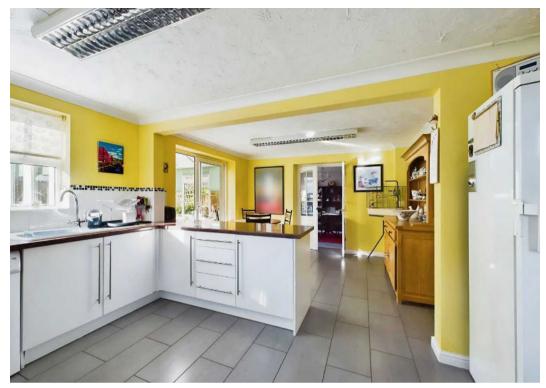

The ground floor of this extended detached family home features an open plan kitchen/dining room, creating a perfect space for family meals and hosting guests.

Additionally, there is a second dining room and an office at the rear of the property, offering flexibility for those who require a designated workspace. Completing the ground floor is a charming uPVC conservatory, overlooking the south-west facing garden, providing a peaceful retreat to relax and unwind after a long day. The living room comes with front facing aspect. With close proximity to local shops and schools, this property offers convenience at your doorstep.