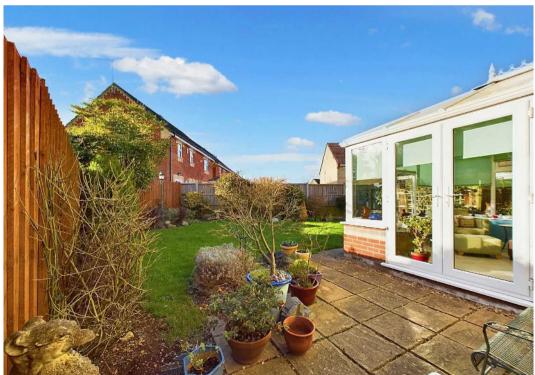

The outside space of this property is equally impressive, with a south-west facing garden that truly captures the sunlight throughout the day. Fully enclosed by fencing, the garden features a well-maintained lawn, a patio area, as well as mature shrubs and borders, creating a tranquil outdoor oasis. A gated access leads to the side garden, also fully enclosed and featuring a seating area, mature borders, and shrubs. The front garden is easily accessible