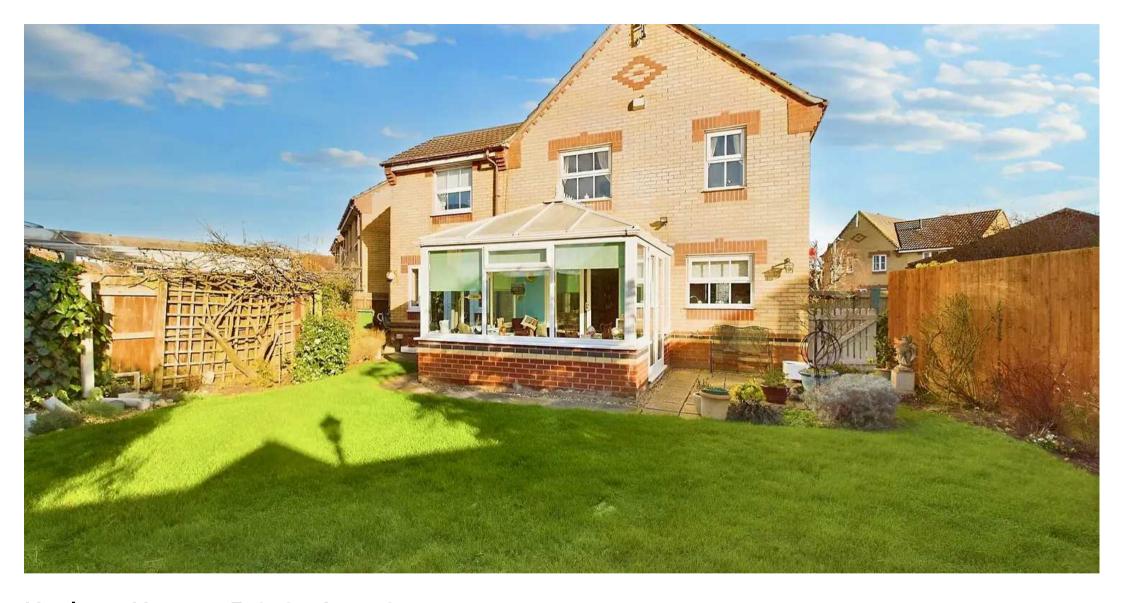

The ground floor of this extended detached family home features an open plan kitchen/dining room, creating a perfect space for family meals and hosting guests.

Additionally, there is a second dining room and an office at the rear of the property, offering flexibility for those who require a designated workspace. Completing the ground floor is a charming uPVC conservatory, overlooking the south-west facing garden, providing a peaceful retreat to relax and unwind after a long day. The living room comes with front facing aspect. With close proximity to local shops and schools, this property offers convenience at your doorstep.

The outside space of this property is equally impressive, with a south-west facing garden that truly captures the sunlight throughout the day. Fully enclosed by fencing, the garden features a well-maintained lawn, a patio area, as well as mature shrubs and borders, creating a tranquil outdoor oasis. A gated access leads to the side garden, also fully enclosed and featuring a seating area, mature borders, and shrubs. The front garden is easily accessible