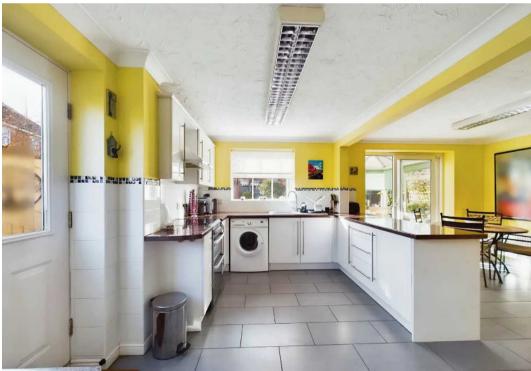

The ground floor of this extended detached family home features an open plan kitchen/dining room, creating a perfect space for family meals and hosting guests.

Additionally, there is a second dining room and an office at the rear of the property, offering flexibility for those who require a designated workspace. Completing the ground floor is a charming uPVC conservatory, overlooking the south-west facing garden, providing a peaceful retreat to relax and unwind after a long day. The living room comes with front facing aspect. With close proximity to local shops and schools, this property offers convenience at your doorstep.