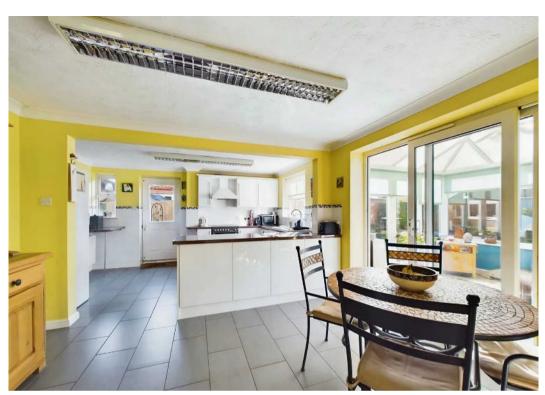

The ground floor of this extended detached family home features an open plan kitchen/dining room, creating a perfect space for family meals and hosting guests.

Additionally, there is a second dining room and an office at the rear of the property, offering flexibility for those who require a designated workspace. Completing the ground floor is a charming uPVC conservatory, overlooking the south-west facing garden, providing a peaceful retreat to relax and unwind after a long day. The living room comes with front facing aspect. With close proximity to local shops and schools, this property offers convenience at your doorstep.