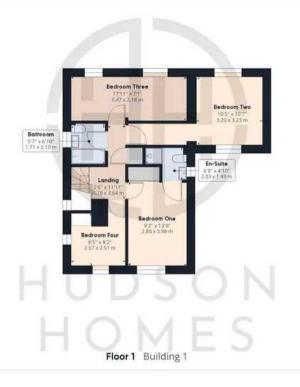

Approximate total area

1670.84 ft<sup>2</sup> 155.23 m<sup>2</sup>

Reduced headroom

6.12 ft<sup>2</sup> 0.57 m<sup>2</sup>

Floor O Building 2

(1) Excluding balconies and terraces

(Delow 1.5m/4.92ft)

While every attempt has been made to ensure accuracy, all measurements are approximate, not to scale. This floor plan is for illustrative purposes only.