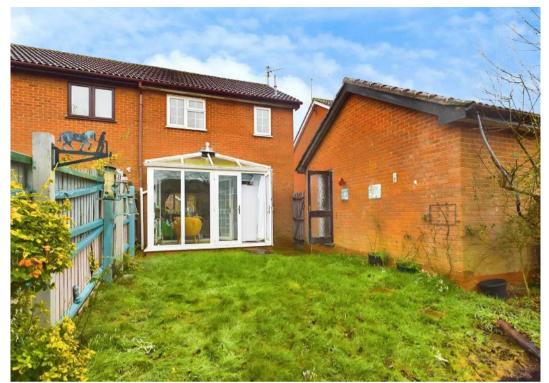

## 53 Temple Grange

Peterborough, Peterborough

This cosy 3-bedroom semi-detached house is just waiting for you to make it your own! With a total floor area of 65 square metres, there's plenty of space to spread out and get comfortable. Plus, with a council tax band of B (£1527), you'll be feeling those savings in no time!

## TOTAL FLOOR AREA 65 SQUARE METRES

- COUNCIL TAX BAND = B £1527
- uPVC CONSERVATORY
- SINGLE GARAGE & DRIVEWAY PARKING FOR 3-4 CARS
- KITCHEN/DINING ROOM
- QUIET CUL-DE-SAC LOCATION
- CLOSE TO SHOPS & SCHOOLS
- IDEAL FIRST TIME BUY
- BATHROOM & CLOAKROOM
- GAS CENTRAL HEATING & uPVC DOUBLE GLAZING