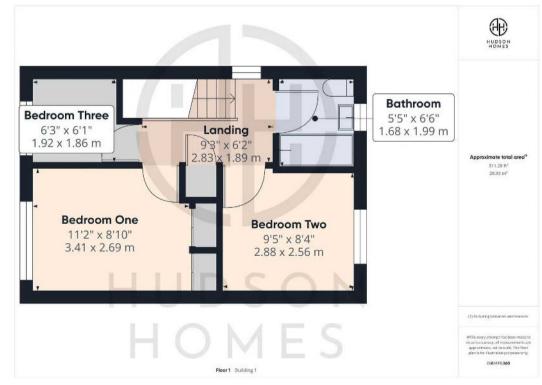

## 53 Temple Grange

Peterborough, Peterborough

This cosy 3-bedroom semi-detached house is just waiting for you to make it your own! With a total floor area of 65 square metres, there's plenty of space to spread out and get comfortable. Plus, with a council tax band of B (£1527), you'll be feeling those savings in no time!

## TOTAL FLOOR AREA 65 SQUARE METRES

- COUNCIL TAX BAND = B £1527
- uPVC CONSERVATORY
- SINGLE GARAGE & DRIVEWAY PARKING FOR 3-4 CARS
- KITCHEN/DINING ROOM
- QUIET CUL-DE-SAC LOCATION
- CLOSE TO SHOPS & SCHOOLS
- IDEAL FIRST TIME BUY
- BATHROOM & CLOAKROOM
- GAS CENTRAL HEATING & uPVC DOUBLE GLAZING