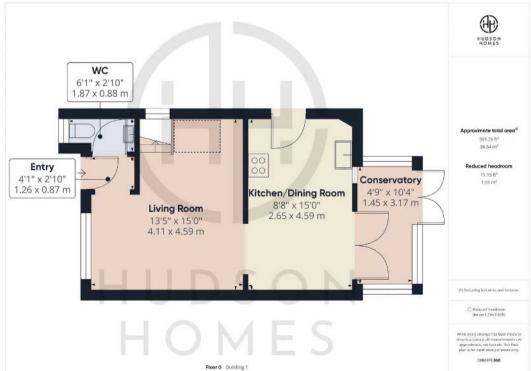

## 53 Temple Grange

Peterborough, Peterborough

This cosy 3-bedroom semi-detached house is just waiting for you to make it your own! With a total floor area of 65 square metres, there's plenty of space to spread out and get comfortable. Plus, with a council tax band of B (£1527), you'll be feeling those savings in no time!

## TOTAL FLOOR AREA 65 SQUARE METRES

- COUNCIL TAX BAND = B £1527
- uPVC CONSERVATORY
- SINGLE GARAGE & DRIVEWAY PARKING FOR 3-4 CARS
- KITCHEN/DINING ROOM
- QUIET CUL-DE-SAC LOCATION
- CLOSE TO SHOPS & SCHOOLS
- IDEAL FIRST TIME BUY
- BATHROOM & CLOAKROOM
- GAS CENTRAL HEATING & uPVC DOUBLE GLAZING