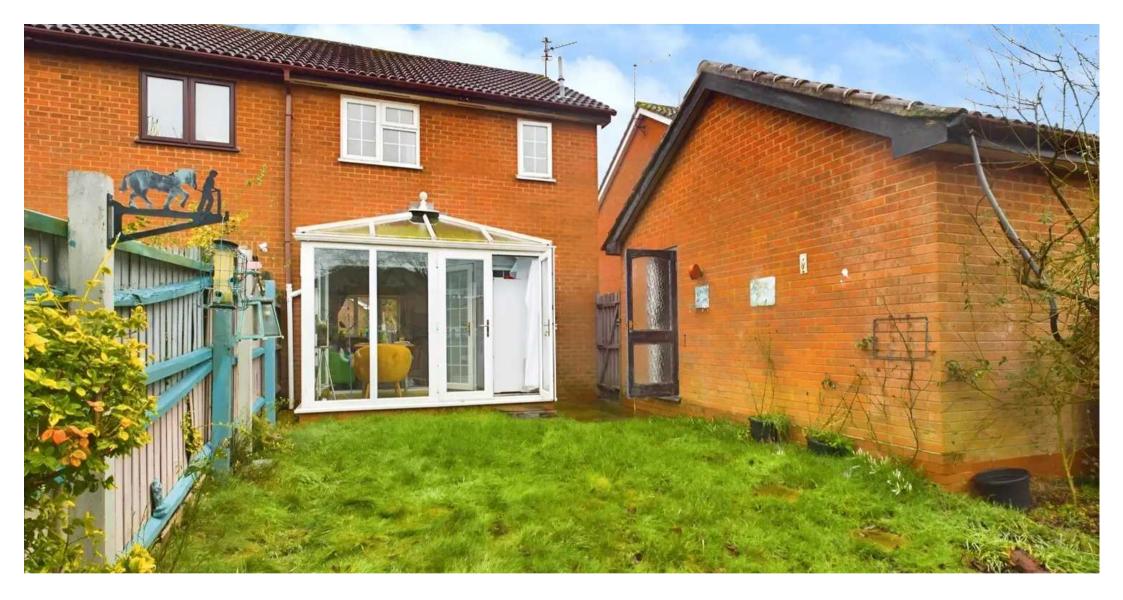

## 53 Temple Grange

Peterborough, Peterborough

This cosy 3-bedroom semi-detached house is just waiting for you to make it your own! With a total floor area of 65 square metres, there's plenty of space to spread out and get comfortable. Plus, with a council tax band of B (£1527), you'll be feeling those savings in no time!

## TOTAL FLOOR AREA 65 SQUARE METRES

- COUNCIL TAX BAND = B £1527
- uPVC CONSERVATORY
- SINGLE GARAGE & DRIVEWAY PARKING FOR 3-4 CARS
- KITCHEN/DINING ROOM
- QUIET CUL-DE-SAC LOCATION
- CLOSE TO SHOPS & SCHOOLS
- IDEAL FIRST TIME BUY
- BATHROOM & CLOAKROOM
- GAS CENTRAL HEATING & uPVC DOUBLE GLAZING