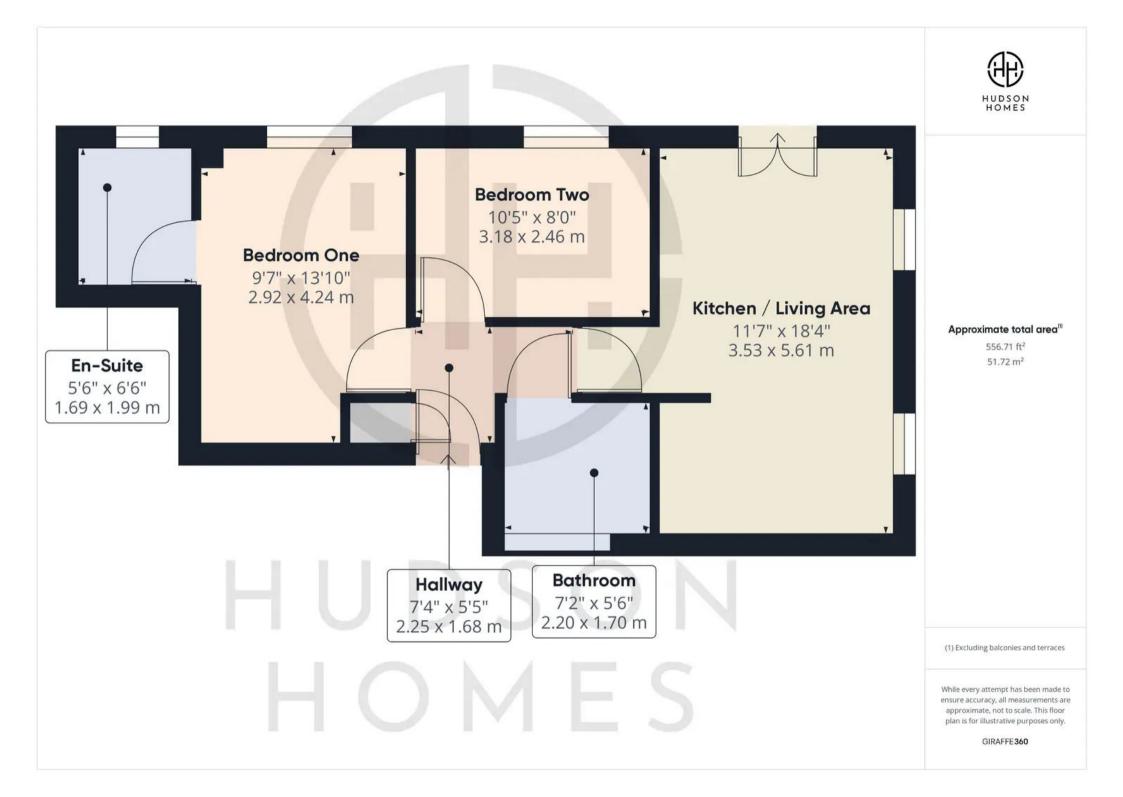

## 52 Constantine Drive Stanground South, Peterborough

Nestled in a sought-after residential area, this immaculately presented 2-bedroom first-floor flat offers a modern and convenient lifestyle. Boasting a stylish Juliet balcony, this property is sure to impress with its contemporary design and high-quality finishes. Upon entering the flat, you are greeted with an L-shaped hallway with storage cupboard leading to a spacious open plan living/dining/kitchen area, creating a versatile space ideal for both relaxing and entertaining. The fully integrated kitchen is a standout feature, complete with sleek cabinetry, modern appliances, and ample storage space. The property includes two generously sized bedrooms, providing comfortable accommodation for residents or guests. The primary bedroom benefits from a convenient en-suite bathroom and double mirror sliding wardrobes, while a separate family bathroom serves the second bedroom and guests alike. Both bathrooms are finished to a high standard with contemporary fixtures and fittings. Parking will never be an issue with the rare inclusion of two allocated parking spaces, ensuring convenience and peace of mind for residents. With the addition of a locked bike store.

Situated just a short walk away from local shops, residents can enjoy easy access to a range of amenities. The added benefit of a monthly service charge of £114.87 and an annual ground rent of £125 ensures that communal areas are well-maintained for the enjoyment of all residents. With a lease term of 998 years starting in 2019, this property offers security and peace of mind for prospective buyers. Furthermore, the property is in lovely condition throughout, showcasing the care and attention to detail that has been invested in maintaining its pristine appearance. In conclusion, this superbly appointed 2-bedroom 1st floor flat presents a fantastic opportunity for those seeking a