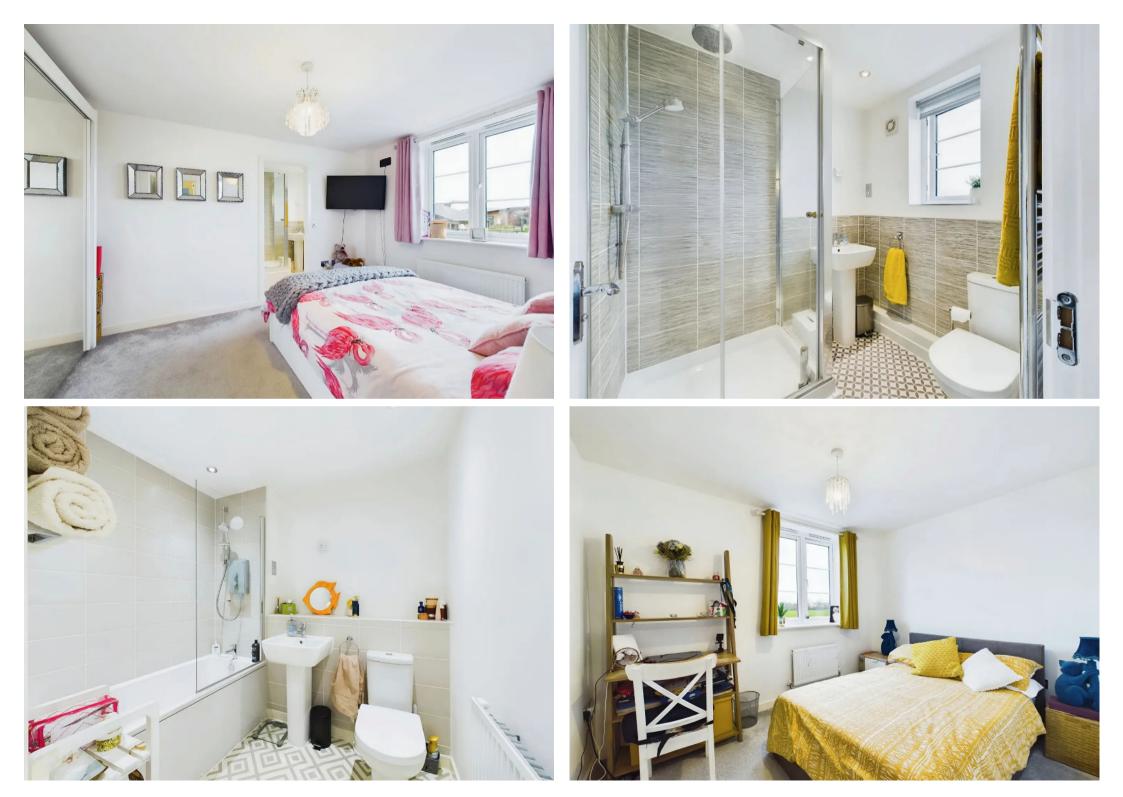

## 52 Constantine Drive Stanground South, Peterborough

Nestled in a sought-after residential area, this immaculately presented 2-bedroom first-floor flat offers a modern and convenient lifestyle. Boasting a stylish Juliet balcony, this property is sure to impress with its contemporary design and high-quality finishes. Upon entering the flat, you are greeted with an L-shaped hallway with storage cupboard leading to a spacious open plan living/dining/kitchen area, creating a versatile space ideal for both relaxing and entertaining. The fully integrated kitchen is a standout feature, complete with sleek cabinetry, modern appliances, and ample storage space. The property includes two generously sized bedrooms, providing comfortable accommodation for residents or guests. The primary bedroom benefits from a convenient en-suite bathroom and double mirror sliding wardrobes, while a separate family bathroom serves the second bedroom and guests alike. Both bathrooms are finished to a high standard with contemporary fixtures and fittings. Parking will never be an issue with the rare inclusion of two allocated parking spaces, ensuring convenience and peace of mind for residents. With the addition of a locked bike store.