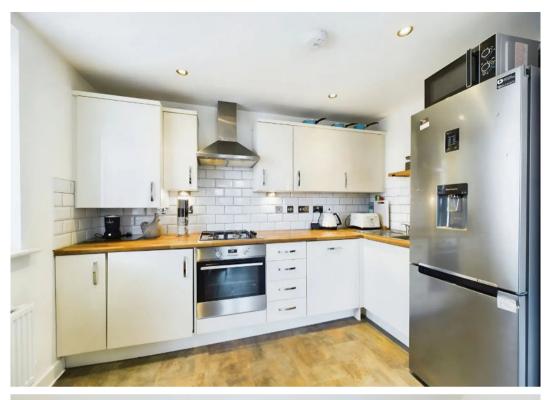

## 52 Constantine Drive Stanground South, Peterborough

Nestled in a sought-after residential area, this immaculately presented 2-bedroom first-floor flat offers a modern and convenient lifestyle. Boasting a stylish Juliet balcony, this property is sure to impress with its contemporary design and high-quality finishes. Upon entering the flat, you are greeted with an L-shaped hallway with storage cupboard leading to a spacious open plan living/dining/kitchen area, creating a versatile space ideal for both relaxing and entertaining. The fully integrated kitchen is a standout feature, complete with sleek cabinetry, modern appliances, and ample storage space. The property includes two generously sized bedrooms, providing comfortable accommodation for residents or guests. The primary bedroom benefits from a convenient en-suite bathroom and double mirror sliding wardrobes, while a separate family bathroom serves the second bedroom and guests alike. Both bathrooms are finished to a high standard with contemporary fixtures and fittings. Parking will never be an issue with the rare inclusion of two allocated parking spaces, ensuring convenience and peace of mind for residents. With the addition of a locked bike store.