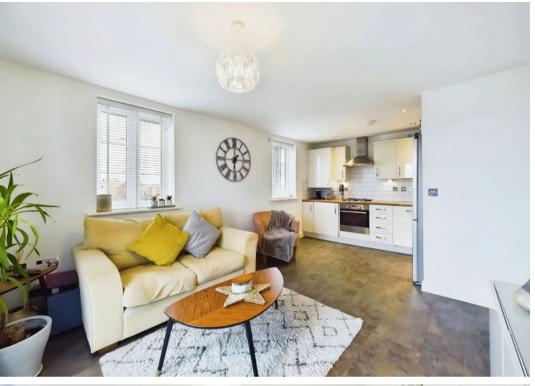

## 52 Constantine Drive Stanground South, Peterborough

Nestled in a sought-after residential area, this immaculately presented 2-bedroom first-floor flat offers a modern and convenient lifestyle. Boasting a stylish Juliet balcony, this property is sure to impress with its contemporary design and high-quality finishes. Upon entering the flat, you are greeted with an L-shaped hallway with storage cupboard leading to a spacious open plan living/dining/kitchen area, creating a versatile space ideal for both relaxing and entertaining. The fully integrated kitchen is a standout feature, complete with sleek cabinetry, modern appliances, and ample storage space. The property includes two generously sized bedrooms, providing comfortable accommodation for residents or guests. The primary bedroom benefits from a convenient en-suite bathroom and double mirror sliding wardrobes, while a separate family bathroom serves the second bedroom and guests alike. Both bathrooms are finished to a high standard with contemporary fixtures and fittings. Parking will never be an issue with the rare inclusion of two allocated parking spaces, ensuring convenience and peace of mind for residents. With the addition of a locked bike store.