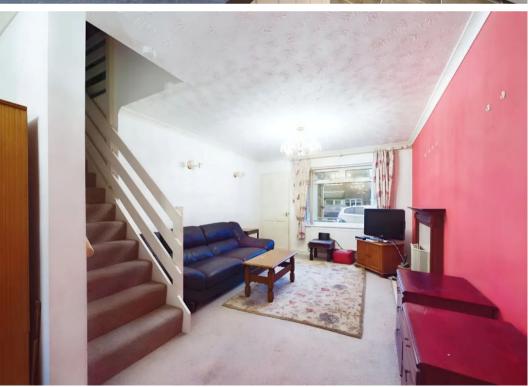

## 86 Medeswell

Orton Malborne, Peterborough

No forward chain! Situated in a small cul-de-sac this family home has the added benefit of a garage conversion into a fourth bedroom with en-suite wet room. Ideal if you have a relative looking to move in with you or need a ground floor bedroom and shower room, or beauty room/office then this property is for you! Briefly comprises; entrance porch, lounge/dining room, extended re-fitted integrated kitchen to provide breakfast area, first floor landing leading to three good size bedrooms one with fitted wardrobes, and spacious family bathroom with four piece suite. Outside there is a large fully enclosed south facing rear garden with large raised deck area, graveled front providing off road parking for two vehicles. The property benefits from uPVC double glazing, gas central heating with an Ideal Combi boiler installed to the loft in November 2022. The property is just a short drive to the City Centre, Railway Station, Orton Centre and Hampton Shopping Centre. Viewing is highly recommended to appreciate the accommodation on offer. Total floor area 96 square metres. Energy rating D. The EPC was carried out 9 years ago prior to the new boiler being installed. Council tax band B £1527pa.