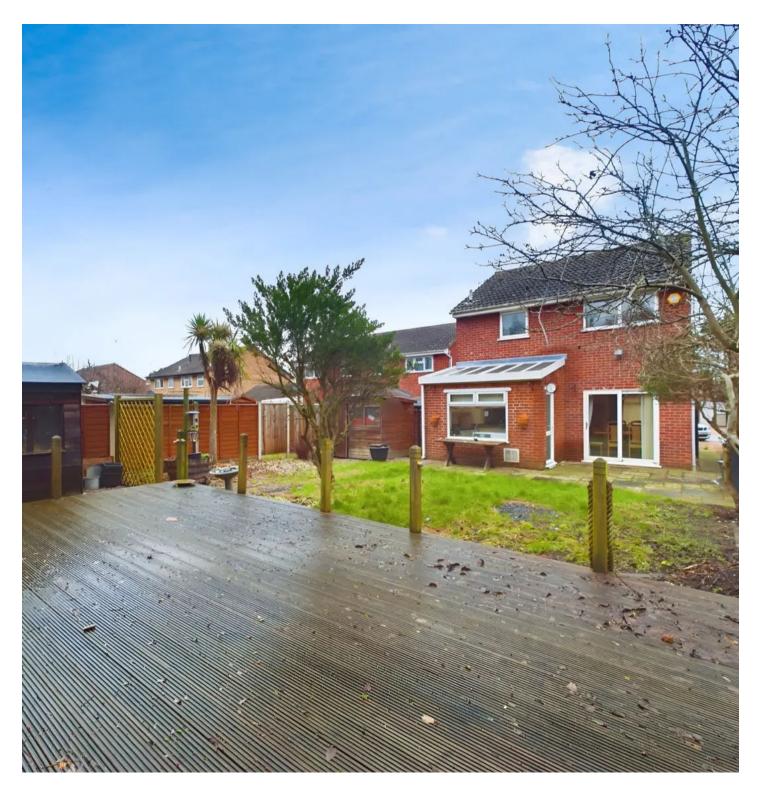

## 86 Medeswell

Orton Malborne, Peterborough

No forward chain! Situated in a small cul-de-sac this family home has the added benefit of a garage conversion into a fourth bedroom with en-suite wet room. Ideal if you have a relative looking to move in with you or need a ground floor bedroom and shower room, or beauty room/office then this property is for you! Briefly comprises; entrance porch, lounge/dining room, extended re-fitted integrated kitchen to provide breakfast area, first floor landing leading to three good size bedrooms one with fitted wardrobes, and spacious family bathroom with four piece suite. Outside there is a large fully enclosed south facing rear garden with large raised deck area, graveled front providing off road parking for two vehicles. The property benefits from uPVC double glazing, gas central heating with an Ideal Combi boiler installed to the loft in November 2022. The property is just a short drive to the City Centre, Railway Station, Orton Centre and Hampton Shopping Centre. Viewing is highly recommended to appreciate the accommodation on offer. Total floor area 96 square metres. Energy rating D. The EPC was carried out 9 years ago prior to the new boiler being installed. Council tax band B £1527pa.