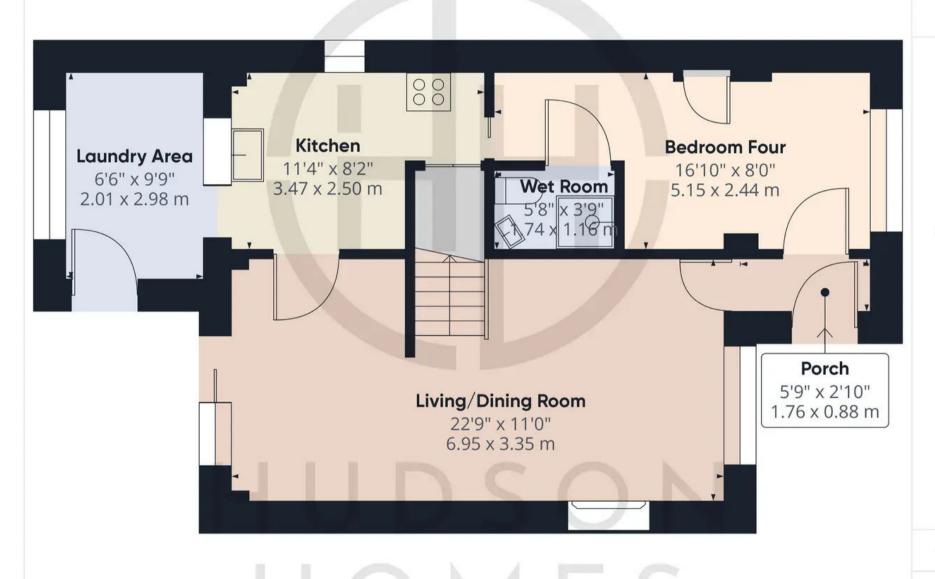

Council Tax band: B

Tenure: Freehold

- GROUND FLOOR BEDROOM & WET ROOM
- EXTENDED INTEGRATED KITCHEN
- FOUR PIECE BATHROOM SUITE
- 2 OFF ROAD PARKING SPACES TO THE FRONT

Approximate total area<sup>(1)</sup>

569.05 ft<sup>2</sup> 52.87 m<sup>2</sup>

Excluding balconies and terraces

While every attempt has been made to ensure accuracy, all measurements are approximate, not to scale. This floor plan is for illustrative purposes only.