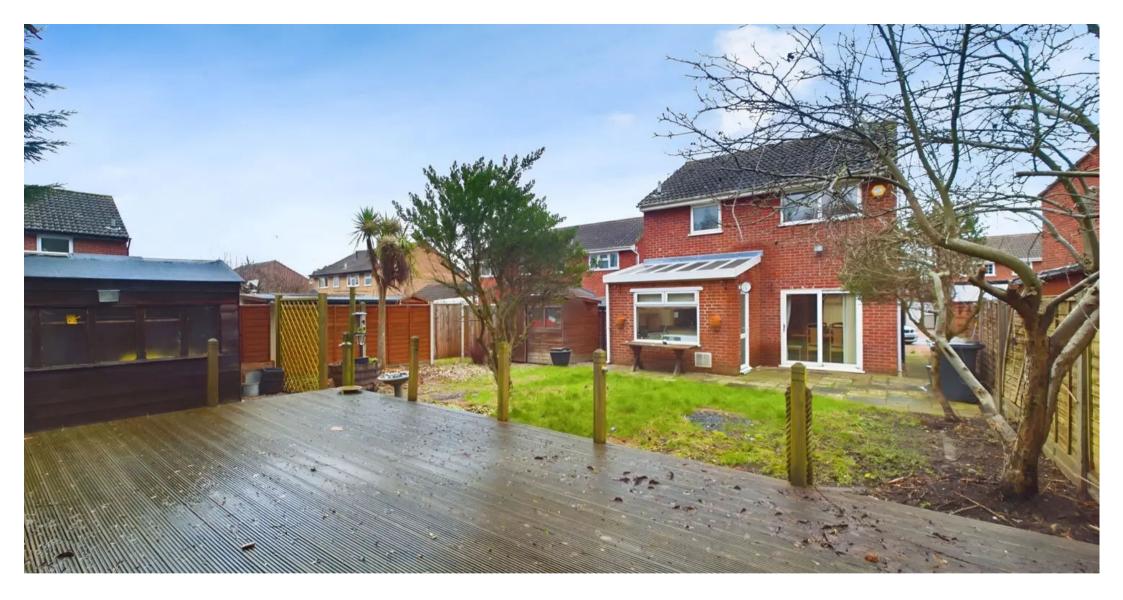

## 86 Medeswell

Orton Malborne, Peterborough

No forward chain! Situated in a small cul-de-sac this family home has the added benefit of a garage conversion into a fourth bedroom with en-suite wet room. Ideal if you have a relative looking to move in with you or need a ground floor bedroom and shower room, or beauty room/office then this property is for you! Briefly comprises; entrance porch, lounge/dining room, extended re-fitted integrated kitchen to provide breakfast area, first floor landing leading to three good size bedrooms one with fitted wardrobes, and spacious family bathroom with four piece suite. Outside there is a large fully enclosed south facing rear garden with large raised deck area, graveled front providing off road parking for two vehicles. The property benefits from uPVC double glazing, gas central heating with an Ideal Combi boiler installed to the loft in November 2022. The property is just a short drive to the City Centre, Railway Station, Orton Centre and Hampton Shopping Centre. Viewing is highly recommended to appreciate the accommodation on offer. Total floor area 96 square metres. Energy rating D. The EPC was carried out 9 years ago prior to the new boiler being installed. Council tax band B £1527pa.