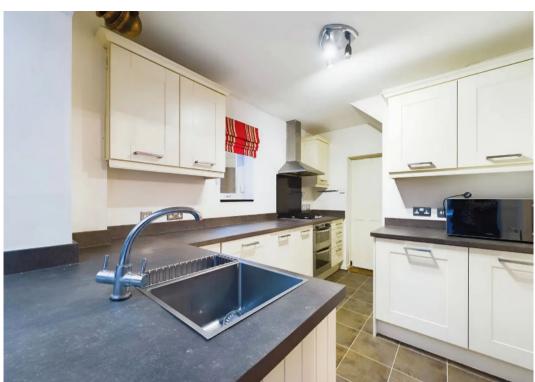

## 86 Medeswell

Orton Malborne, Peterborough

No forward chain! Situated in a small cul-de-sac this family home has the added benefit of a garage conversion into a fourth bedroom with en-suite wet room. Ideal if you have a relative looking to move in with you or need a ground floor bedroom and shower room, or beauty room/office then this property is for you! Briefly comprises; entrance porch, lounge/dining room, extended re-fitted integrated kitchen to provide breakfast area, first floor landing leading to three good size bedrooms one with fitted wardrobes, and spacious family bathroom with four piece suite. Outside there is a large fully enclosed south facing rear garden with large raised deck area, graveled front providing off road parking for two vehicles. The property benefits from uPVC double glazing, gas central heating with an Ideal Combi boiler installed to the loft in November 2022. The property is just a short drive to the City Centre, Railway Station, Orton Centre and Hampton Shopping Centre. Viewing is highly recommended to appreciate the accommodation on offer. Total floor area 96 square metres. Energy rating D. The EPC was carried out 9 years ago prior to the new boiler being installed. Council tax band B £1527pa.