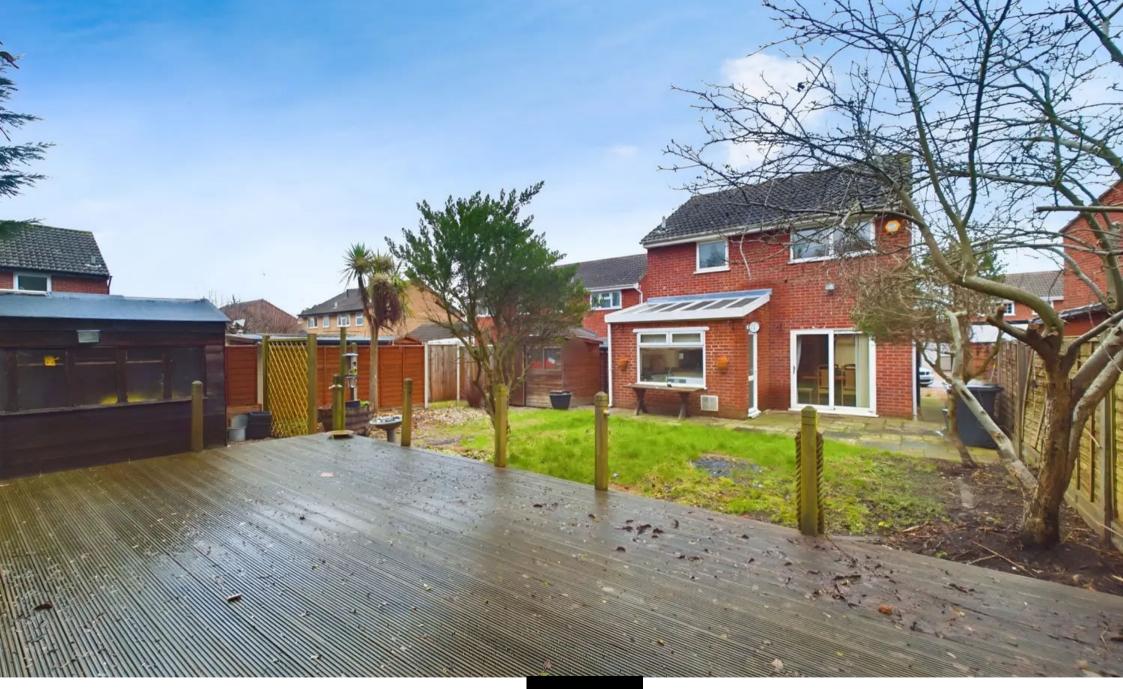

## 86 Medeswell

Orton Malborne, Peterborough

No forward chain! Situated in a small cul-de-sac this family home has the added benefit of a garage conversion into a fourth bedroom with en-suite wet room. Ideal if you have a relative looking to move in with you or need a ground floor bedroom and shower room, or beauty room/office then this property is for you! Briefly comprises; entrance porch, lounge/dining room, extended re-fitted integrated kitchen to provide breakfast area, first floor landing leading to three good size bedrooms one with fitted wardrobes, and spacious family bathroom with four piece suite. Outside there is a large fully enclosed south facing rear garden with large raised deck area, graveled front providing off road parking for two vehicles. The property benefits from uPVC double glazing, gas central heating with an Ideal Combi boiler installed to the loft in November 2022. The property is just a short drive to the City Centre, Railway Station, Orton Centre and Hampton Shopping Centre. Viewing is highly recommended to appreciate the accommodation on offer. Total floor area 96 square metres. Energy rating D. The EPC was carried out 9 years ago prior to the new boiler being installed. Council tax band B £1527pa.