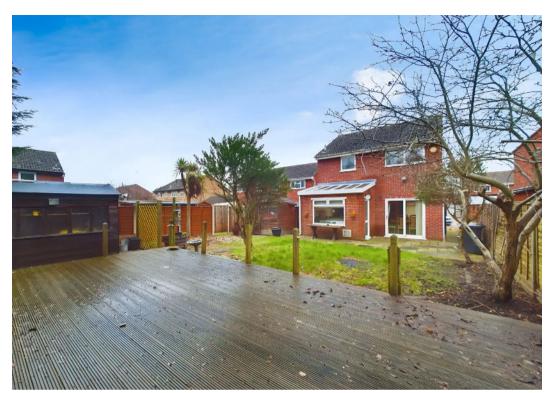

## 86 Medeswell

Orton Malborne, Peterborough

No forward chain! Situated in a small cul-de-sac this family home has the added benefit of a garage conversion into a fourth bedroom with en-suite wet room. Ideal if you have a relative looking to move in with you or need a ground floor bedroom and shower room, or beauty room/office then this property is for you! Briefly comprises; entrance porch, lounge/dining room, extended re-fitted integrated kitchen to provide breakfast area, first floor landing leading to three good size bedrooms one with fitted wardrobes, and spacious family bathroom with four piece suite. Outside there is a large fully enclosed south facing rear garden with large raised deck area, graveled front providing off road parking for two vehicles. The property benefits from uPVC double glazing, gas central heating with an Ideal Combi boiler installed to the loft in November 2022. The property is just a short drive to the City Centre, Railway Station, Orton Centre and Hampton Shopping Centre. Viewing is highly recommended to appreciate the accommodation on offer. Total floor area 96 square metres. Energy rating D. The EPC was carried out 9 years ago prior to the new boiler being installed. Council tax band B £1527pa.