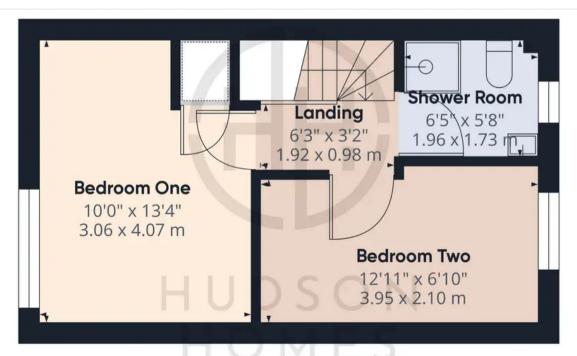

## Approximate total area®

583.29 ft<sup>2</sup> 54.19 m<sup>2</sup>

Excluding balconies and terraces

While every attempt has been made to ensure accuracy, all measurements are approximate, not to scale. This floor plan is for illustrative purposes only.