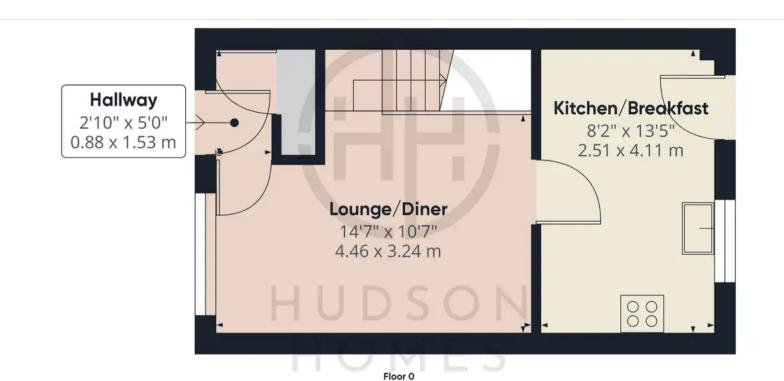

## Approximate total area®

583.29 ft<sup>2</sup> 54.19 m<sup>2</sup>

Excluding balconies and terraces

While every attempt has been made to ensure accuracy, all measurements are approximate, not to scale. This floor plan is for illustrative purposes only.