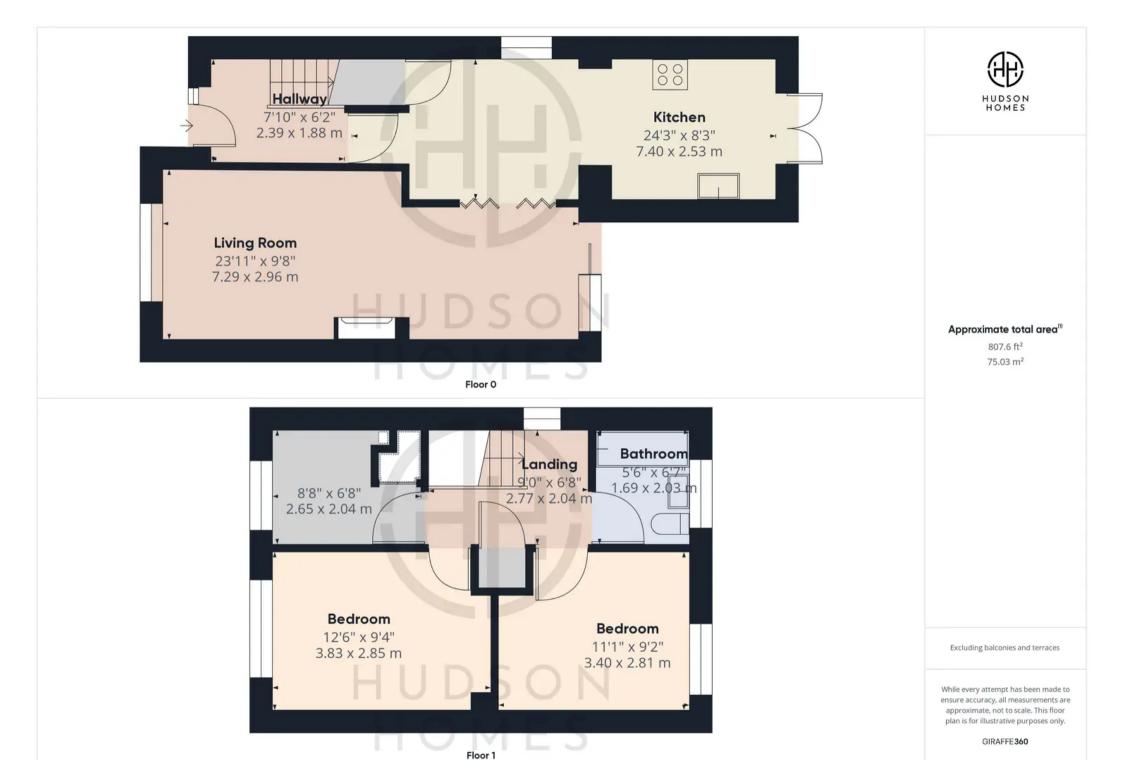

## 26 Blenheim Way

Yaxley, Peterborough

We are pleased to present this impressive 3 bedroom semi-detached house, situated in a sought-after location. Boasting a total floor area of 81 square metres, this property offers ample space for a growing family. With an energy rating of C, this home is not only comfortable but also energy-efficient.

Upon entering, you are greeted by a spacious kitchen/breakfast room, providing the ideal space for culinary enthusiasts to whip up their favourite dishes. The kitchen is well-appointed, featuring modern appliances, ample storage. Adjacent to the kitchen is a lounge/dining room, perfect for entertaining friends and family or simply relaxing after a long day, French doors lead onto the patio.

Moving upstairs, you will find two double bedrooms and a single bedroom with storage cupboard, all of which receive an abundance of natural light.

This property also benefits from an enclosed rear garden, providing a private sanctuary for outdoor enjoyment and relaxation.