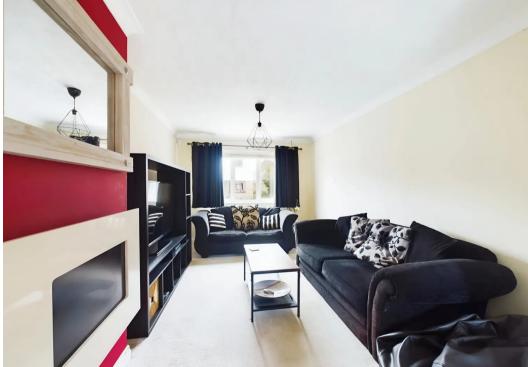

Upon entering, you are greeted by a spacious kitchen/breakfast room, providing the ideal space for culinary enthusiasts to whip up their favourite dishes. The kitchen is well-appointed, featuring modern appliances, ample storage. Adjacent to the kitchen is a lounge/dining room, perfect for entertaining friends and family or simply relaxing after a long day, French doors lead onto the patio.