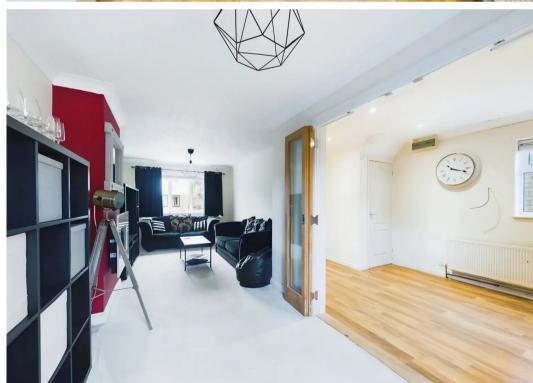

Upon entering, you are greeted by a spacious kitchen/breakfast room, providing the ideal space for culinary enthusiasts to whip up their favourite dishes. The kitchen is well-appointed, featuring modern appliances, ample storage. Adjacent to the kitchen is a lounge/dining room, perfect for entertaining friends and family or simply relaxing after a long day, French doors lead onto the patio.