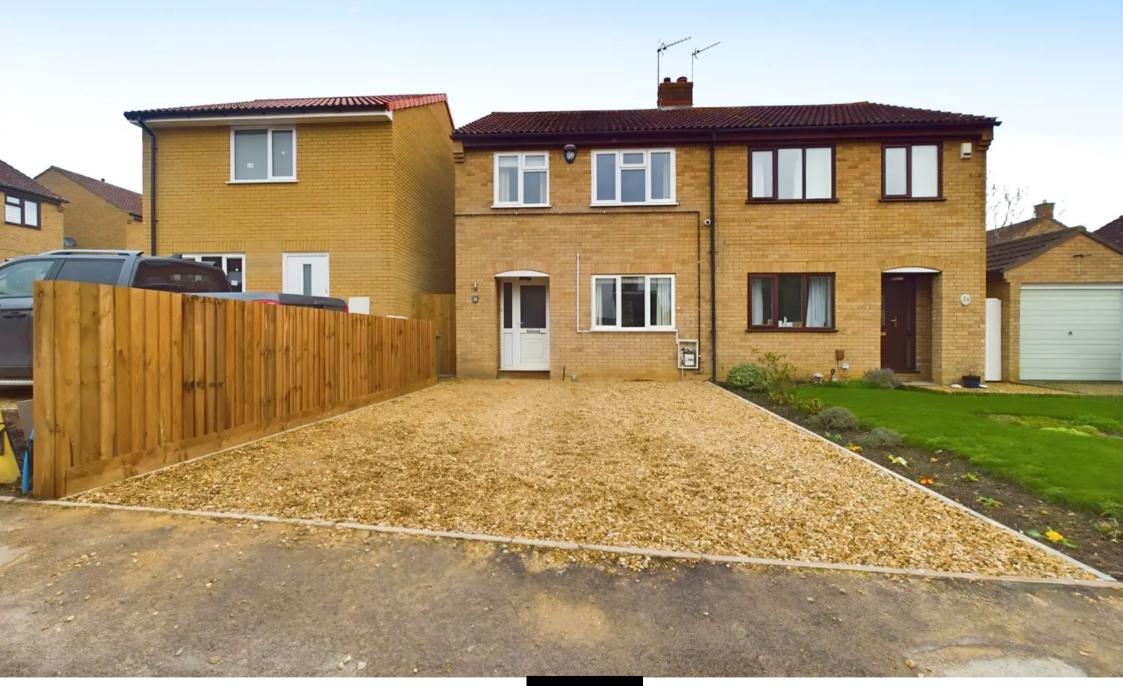

## 26 Blenheim Way

Yaxley, Peterborough

We are pleased to present this impressive 3 bedroom semi-detached house, situated in a sought-after location. Boasting a total floor area of 81 square metres, this property offers ample space for a growing family. With an energy rating of C, this home is not only comfortable but also energy-efficient.

In addition, off-road parking is available for 2 to 3 vehicles, ensuring convenience and peace of mind for residents. Furthermore, the property enjoys easy access to the AI(M) and A605, making commuting a breeze for those who travel regularly.