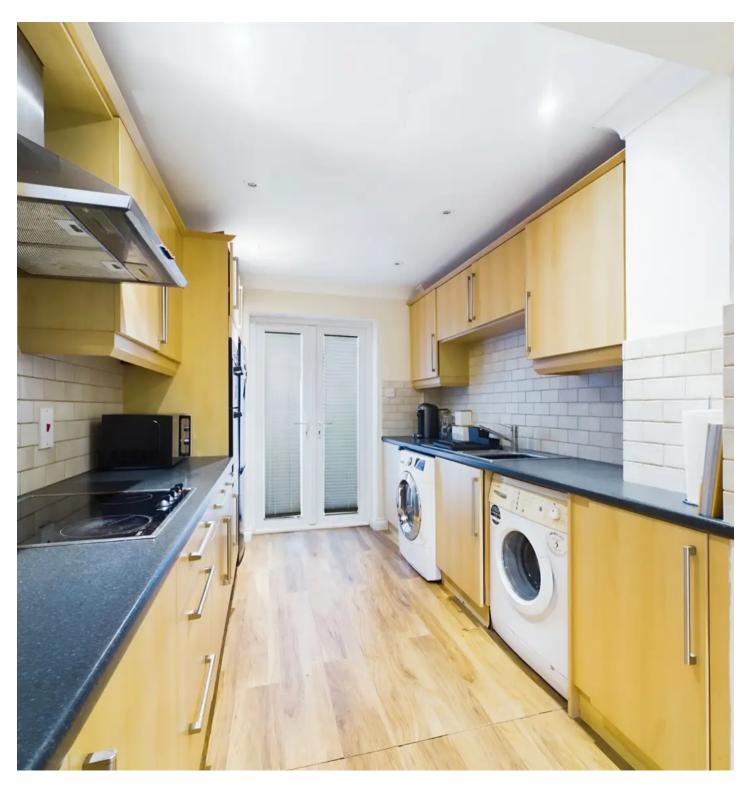

Upon entering, you are greeted by a spacious kitchen/breakfast room, providing the ideal space for culinary enthusiasts to whip up their favourite dishes. The kitchen is well-appointed, featuring modern appliances, ample storage. Adjacent to the kitchen is a lounge/dining room, perfect for entertaining friends and family or simply relaxing after a long day, French doors lead onto the patio.