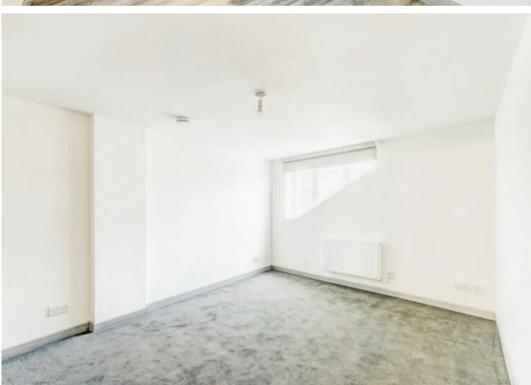

The ground floor of the property is comprised of a retail area, measuring 1,393 square feet. This space is suitable for a wide range of commercial uses, and would make an ideal shop front.

The second floor of the building consists of two self-contained one bedroom flats. The front flat measures 472 square feet and includes a kitchen, lounge, bedroom and bathroom. The back flat measures 504 square feet and consists of a kitchen, lounge, bedroom and a shower room.