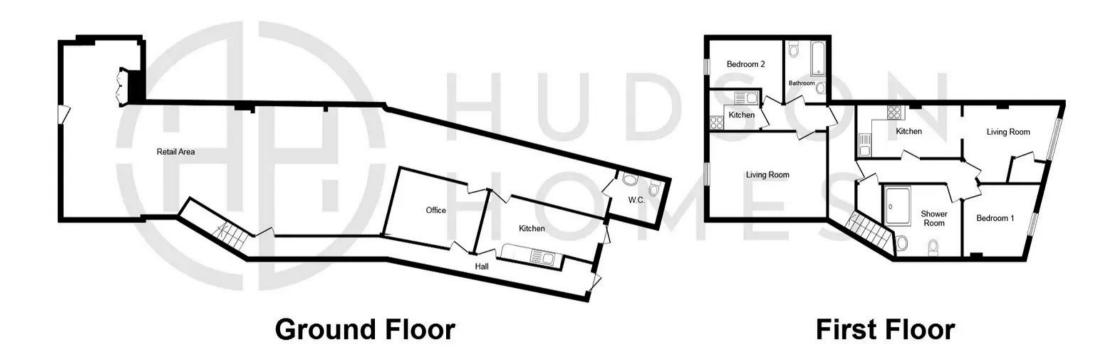

The ground floor of the property is comprised of a retail area, measuring 1,393 square feet. This space is suitable for a wide range of commercial uses, and would make an ideal shop front.

The second floor of the building consists of two self-contained one bedroom flats. The front flat measures 472 square feet and includes a kitchen, lounge, bedroom and bathroom. The back flat measures 504 square feet and consists of a kitchen, lounge, bedroom and a shower room.