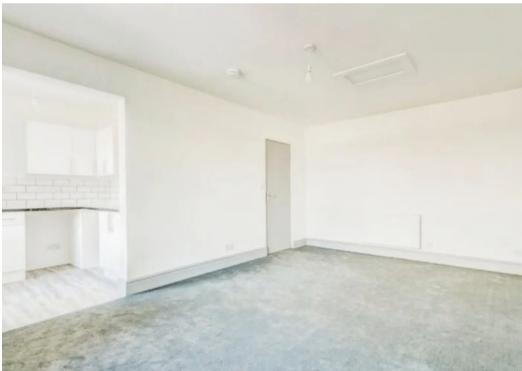

The ground floor of the property is comprised of a retail area, measuring 1,393 square feet. This space is suitable for a wide range of commercial uses, and would make an ideal shop front.

The second floor of the building consists of two self-contained one bedroom flats. The front flat measures 472 square feet and includes a kitchen, lounge, bedroom and bathroom. The back flat measures 504 square feet and consists of a kitchen, lounge, bedroom and a shower room.