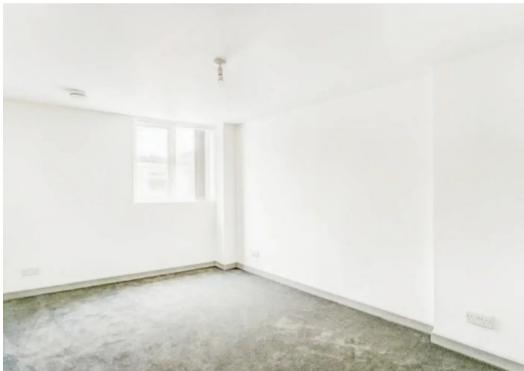

The ground floor of the property is comprised of a retail area, measuring 1,393 square feet. This space is suitable for a wide range of commercial uses, and would make an ideal shop front.

The second floor of the building consists of two self-contained one bedroom flats. The front flat measures 472 square feet and includes a kitchen, lounge, bedroom and bathroom. The back flat measures 504 square feet and consists of a kitchen, lounge, bedroom and a shower room.