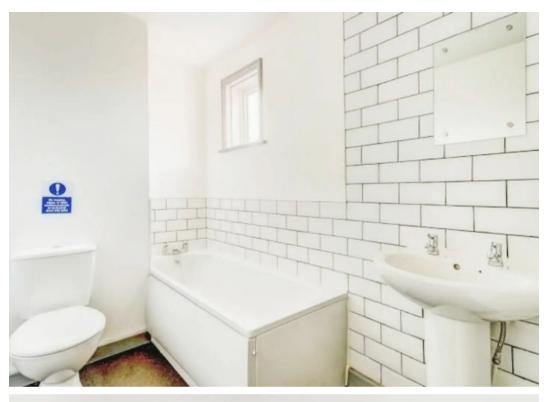

The ground floor of the property is comprised of a retail area, measuring 1,393 square feet. This space is suitable for a wide range of commercial uses, and would make an ideal shop front.

The second floor of the building consists of two self-contained one bedroom flats. The front flat measures 472 square feet and includes a kitchen, lounge, bedroom and bathroom. The back flat measures 504 square feet and consists of a kitchen, lounge, bedroom and a shower room.