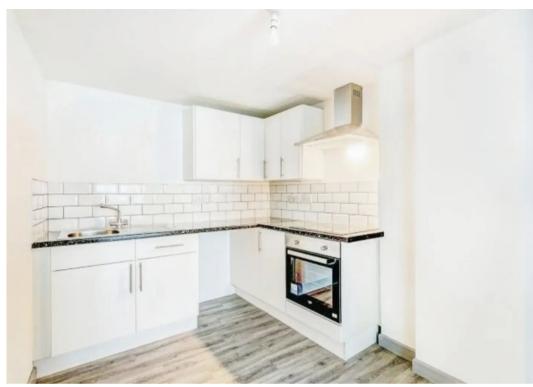

The ground floor of the property is comprised of a retail area, measuring 1,393 square feet. This space is suitable for a wide range of commercial uses, and would make an ideal shop front.

The second floor of the building consists of two self-contained one bedroom flats. The front flat measures 472 square feet and includes a kitchen, lounge, bedroom and bathroom. The back flat measures 504 square feet and consists of a kitchen, lounge, bedroom and a shower room.