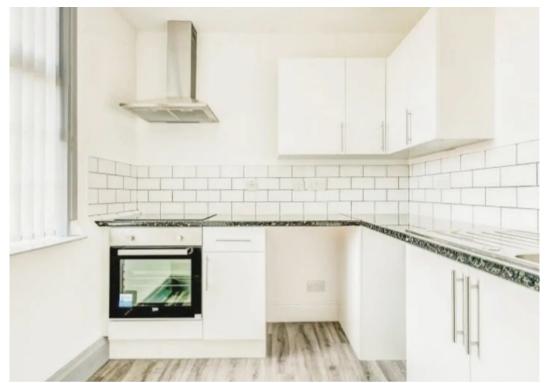

The ground floor of the property is comprised of a retail area, measuring 1,393 square feet. This space is suitable for a wide range of commercial uses, and would make an ideal shop front.

The second floor of the building consists of two self-contained one bedroom flats. The front flat measures 472 square feet and includes a kitchen, lounge, bedroom and bathroom. The back flat measures 504 square feet and consists of a kitchen, lounge, bedroom and a shower room.