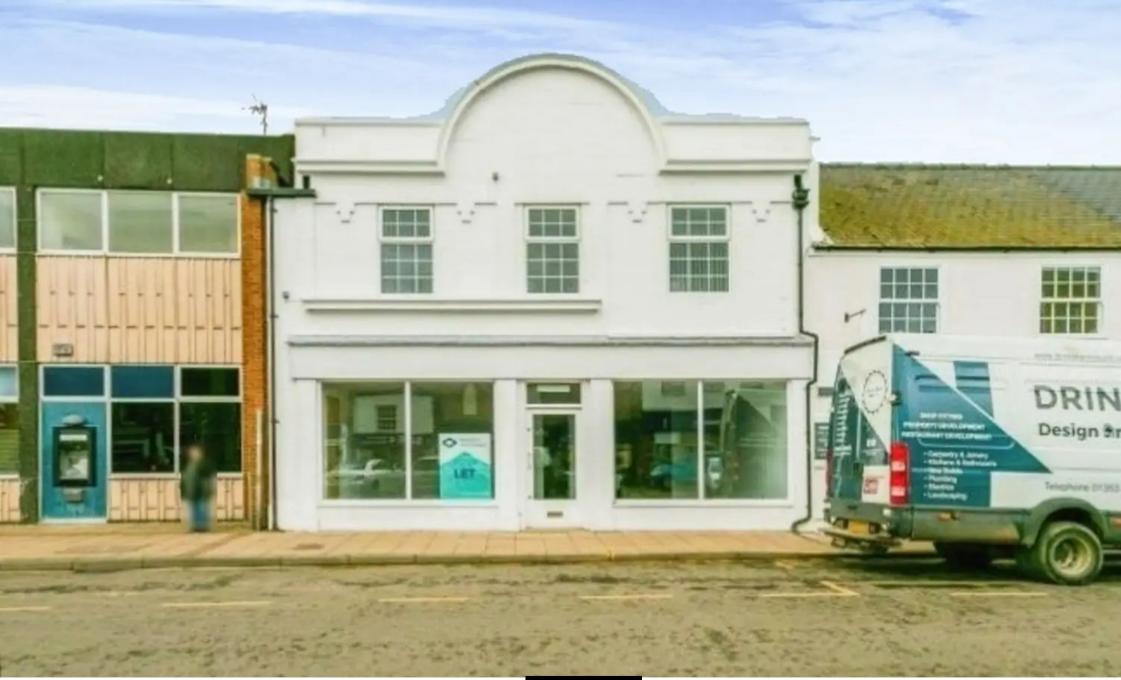

## Spectacular

8 Broad Street, March

Introducing Broad Street: an impressive mixed-commercial property, situated in the heart of March. The building boasts a spacious retail area on the ground floor, with two self-contained one bedroom flats on the second floor. This property is a ready-made investment opportunity, offering an income of £27,700 per annum.