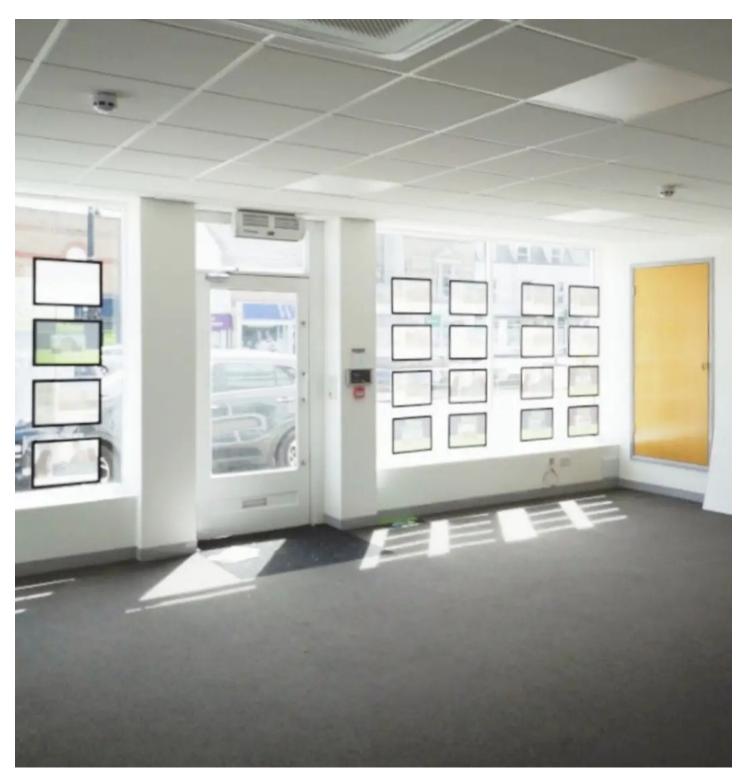

The ground floor of the property is comprised of a retail area, measuring 1,393 square feet. This space is suitable for a wide range of commercial uses, and would make an ideal shop front.

The second floor of the building consists of two self-contained one bedroom flats. The front flat measures 472 square feet and includes a kitchen, lounge, bedroom and bathroom. The back flat measures 504 square feet and consists of a kitchen, lounge, bedroom and a shower room.