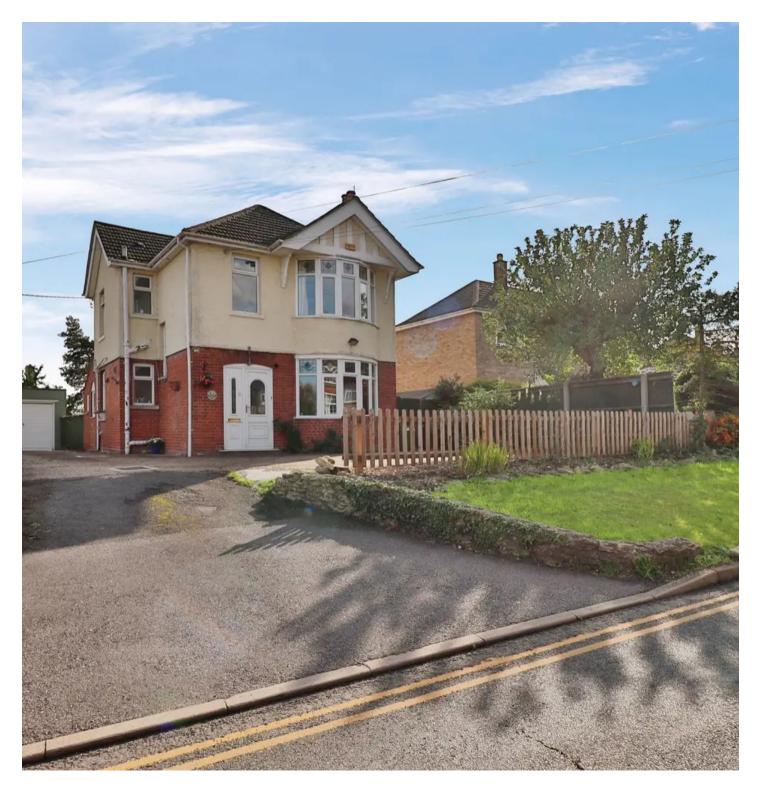

## Yaxley, Peterborough

Welcome to Church Street, Yaxley - a stunning, extended 1930's detached family home in the popular village of Yaxley, just outside of Peterborough. Boasting plenty of character, this home is situated on an sizeable plot, with ample drive way leading to tandem garage and a large rear garden t-shaped covering the rear of both neighbours.