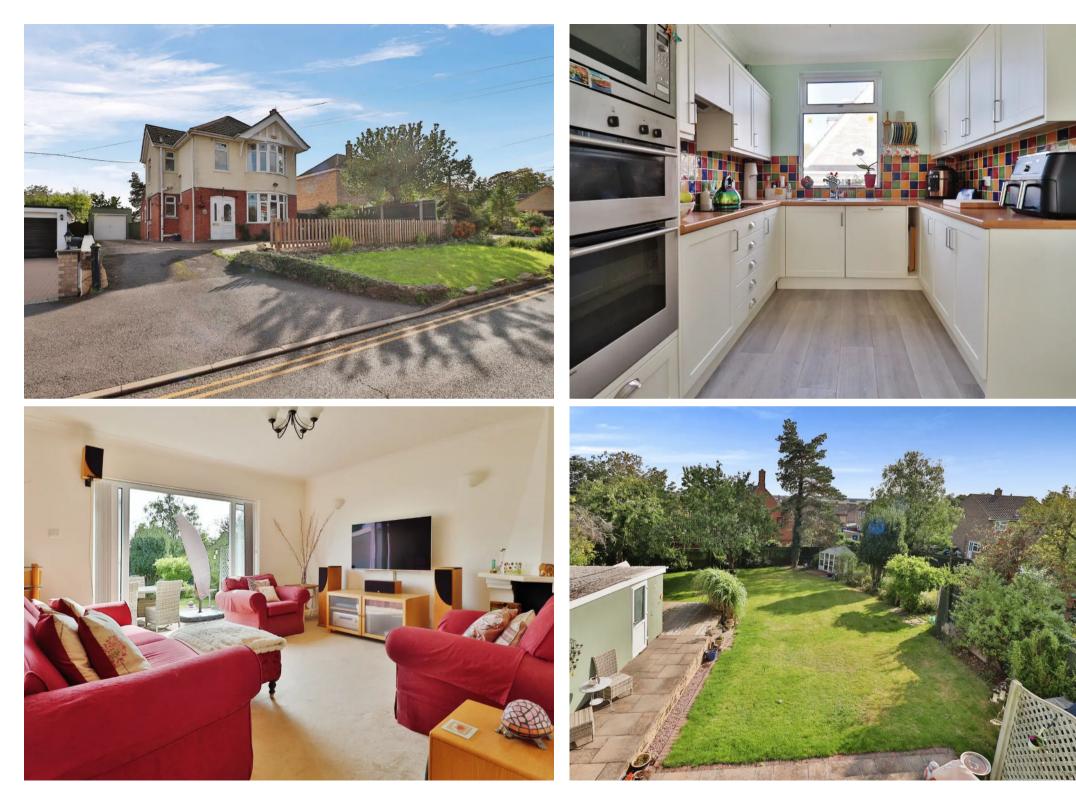

On entering the property you are sure to be impressed by the hallway with original Milton tile flooring and decorative coving. Off the hallway is a downstairs WC and study. To the right is an elegant dining room, perfect for entertaining family and friends.

Leading on from the dining room is a bright and airy kitchen with plenty of storage. The kitchen offers direct access to a separate utility room and a striking living room to the rear with views over the garden.

The gardens are laid mainly to lawn with raised patio and decking area. This provides plenty of opportunity for outdoor entertaining or simply relaxing in the sun. With all this home has to offer, it is clear why Church Street, Yaxley would