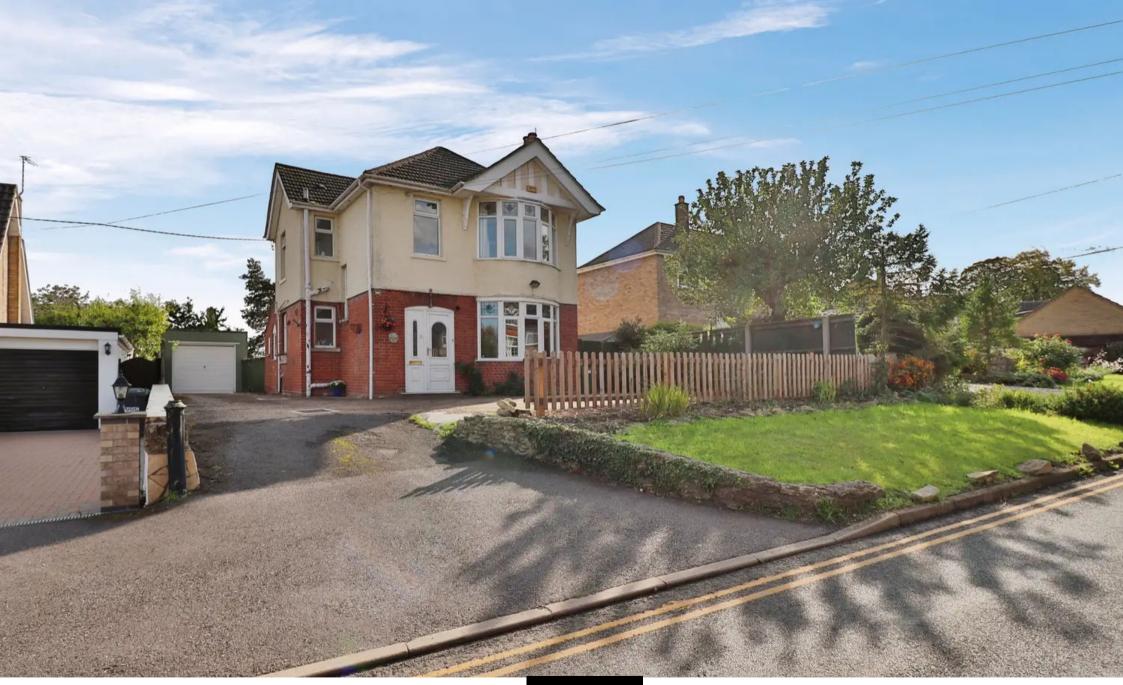

## Yaxley, Peterborough

Welcome to Church Street, Yaxley - a stunning, extended 1930's detached family home in the popular village of Yaxley, just outside of Peterborough. Boasting plenty of character, this home is situated on an sizeable plot, with ample drive way leading to tandem garage and a large rear garden t-shaped covering the rear of both neighbours.

On entering the property you are sure to be impressed by the hallway with original Milton tile flooring and decorative coving. Off the hallway is a downstairs WC and study. To the right is an elegant dining room, perfect for entertaining family and friends.