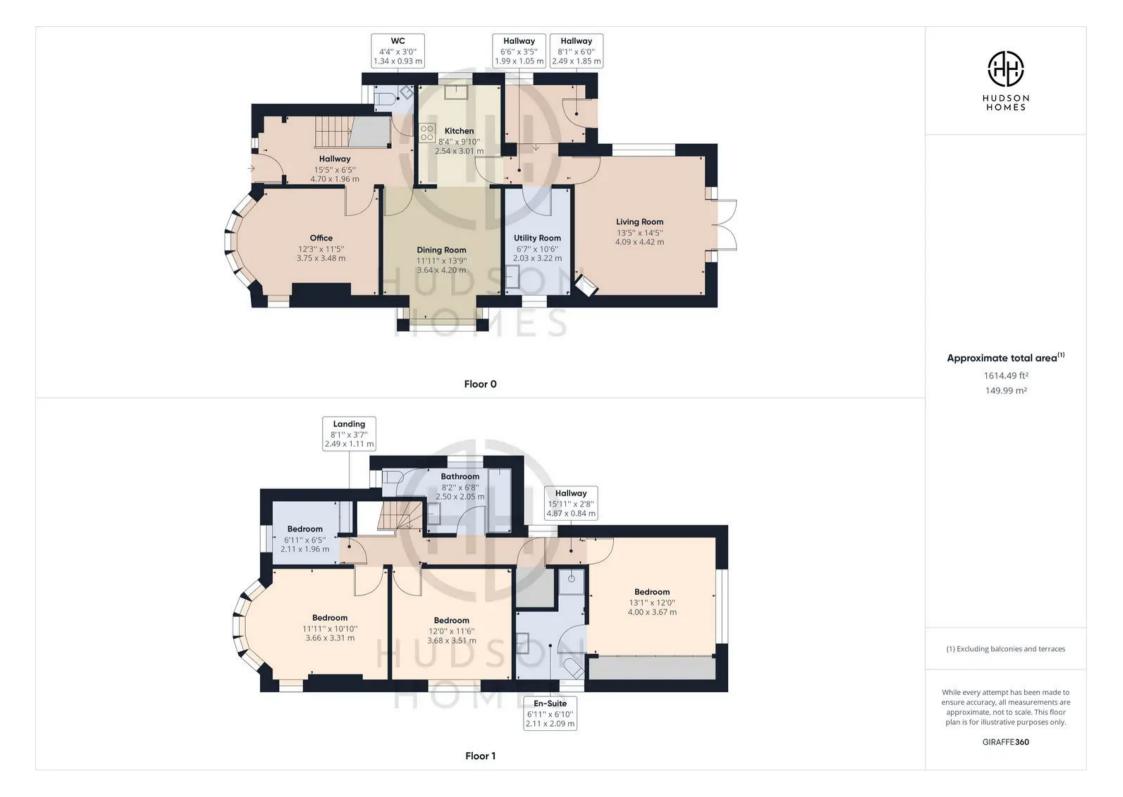

On entering the property you are sure to be impressed by the hallway with original Milton tile flooring and decorative coving. Off the hallway is a downstairs WC and study. To the right is an elegant dining room, perfect for entertaining family and friends.

Leading on from the dining room is a bright and airy kitchen with plenty of storage. The kitchen offers direct access to a separate utility room and a striking living room to the rear with views over the garden.

Upstairs, this property offers four bedrooms three of which are generous in size. The master bedroom is situated at the rear of the property with ensuite bathroom and views over the garden. There is also a family bathroom on this floor.