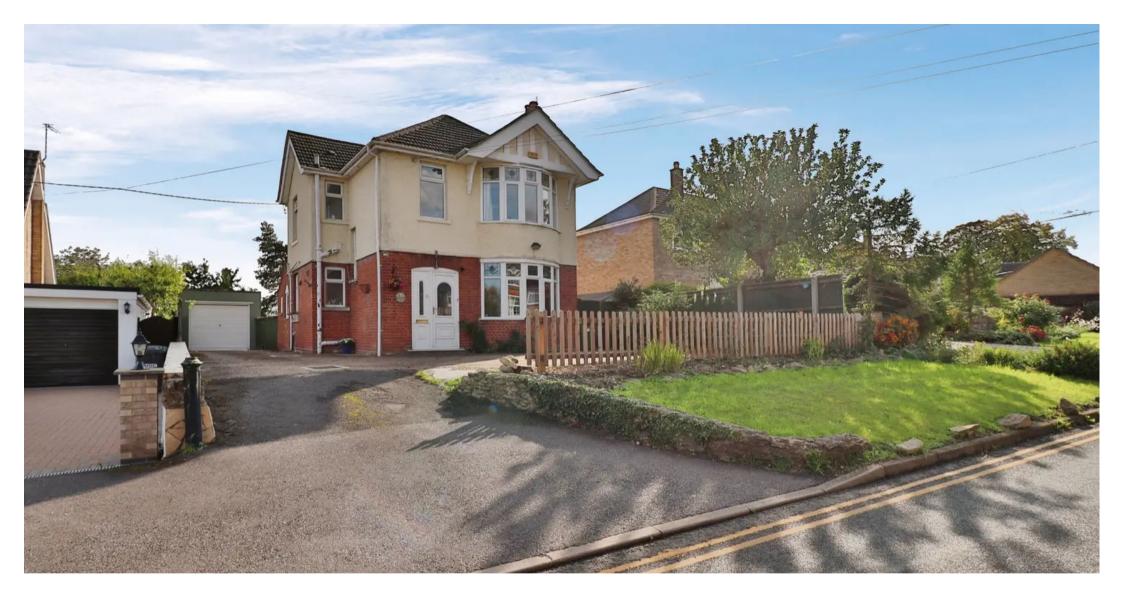

21 Church Street, Yaxley Peterborough

£600,000

## Yaxley, Peterborough

Welcome to Church Street, Yaxley - a stunning, extended 1930's detached family home in the popular village of Yaxley, just outside of Peterborough. Boasting plenty of character, this home is situated on an sizeable plot, with ample drive way leading to tandem garage and a large rear garden t-shaped covering the rear of both neighbours.