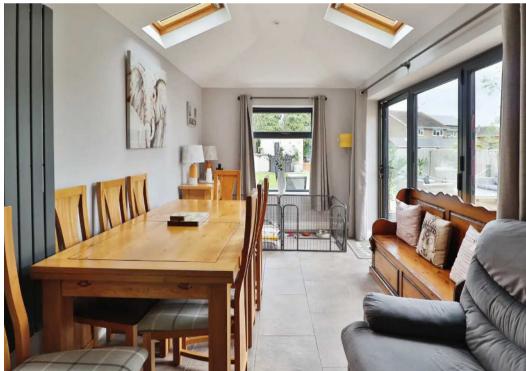

The house features a newly fitted bespoke kitchen with breakfast island and walk-in pantry. This leads through to the dining room, which is a great place for entertaining friends and family. The bay fronted living room to the front of the house is perfect for relaxing after a long day.