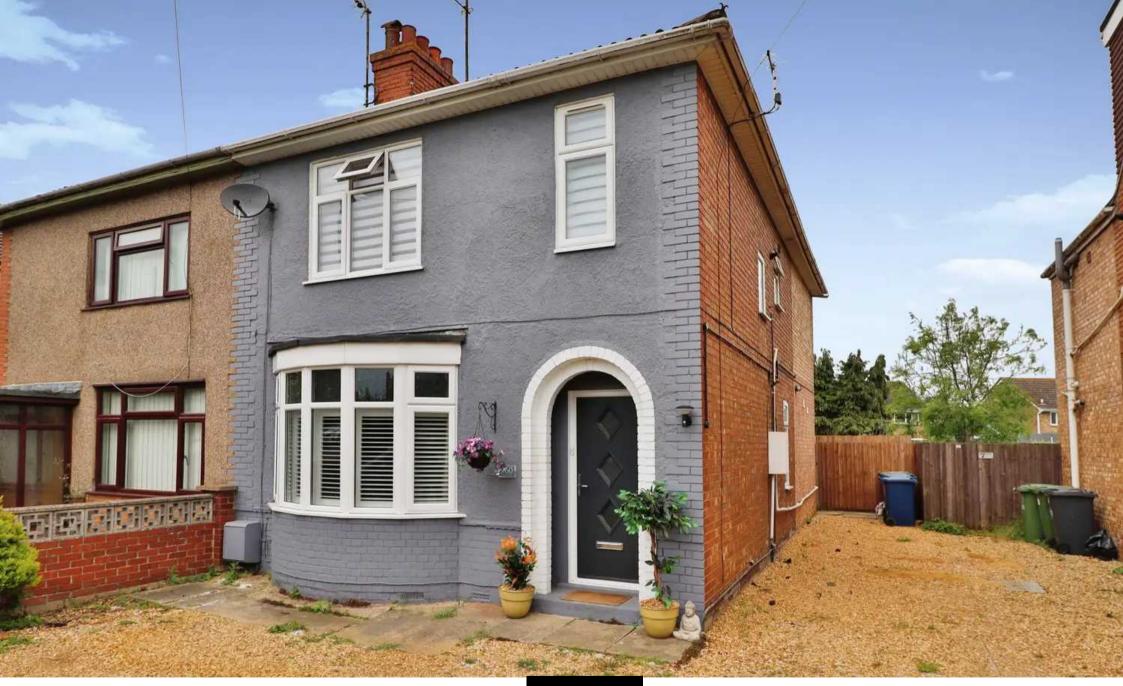

## Yaxley, Peterborough

Welcome to Broadway, Yaxley – a beautiful extended semidetached house that has been tastefully renovated by the current owners. The house has three bedrooms with a dressing room, a four piece bathroom upstairs and a convenient downstairs cloakroom.

The house features a newly fitted bespoke kitchen with breakfast island and walk-in pantry. This leads through to the dining room, which is a great place for entertaining friends and family. The bay fronted living room to the front of the house is perfect for relaxing after a long day.