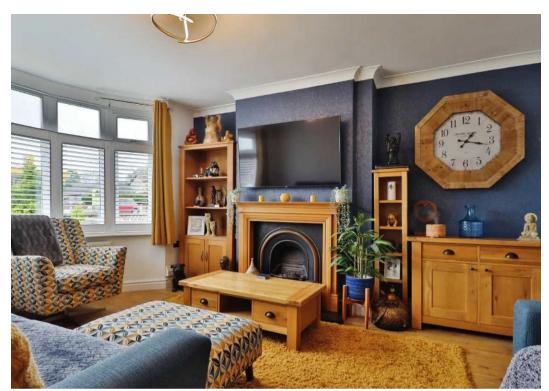

The house features a newly fitted bespoke kitchen with breakfast island and walk-in pantry. This leads through to the dining room, which is a great place for entertaining friends and family. The bay fronted living room to the front of the house is perfect for relaxing after a long day.