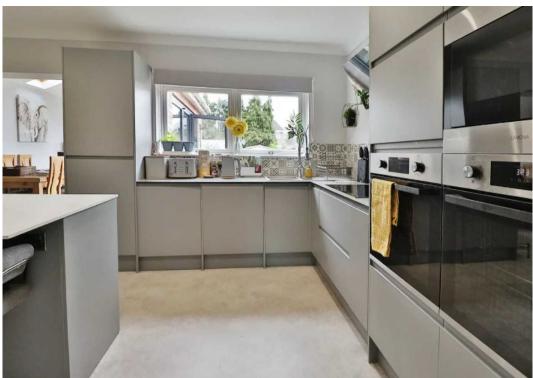

The house features a newly fitted bespoke kitchen with breakfast island and walk-in pantry. This leads through to the dining room, which is a great place for entertaining friends and family. The bay fronted living room to the front of the house is perfect for relaxing after a long day.