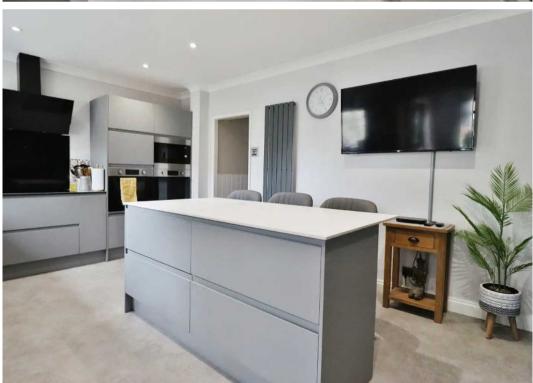

The house features a newly fitted bespoke kitchen with breakfast island and walk-in pantry. This leads through to the dining room, which is a great place for entertaining friends and family. The bay fronted living room to the front of the house is perfect for relaxing after a long day.