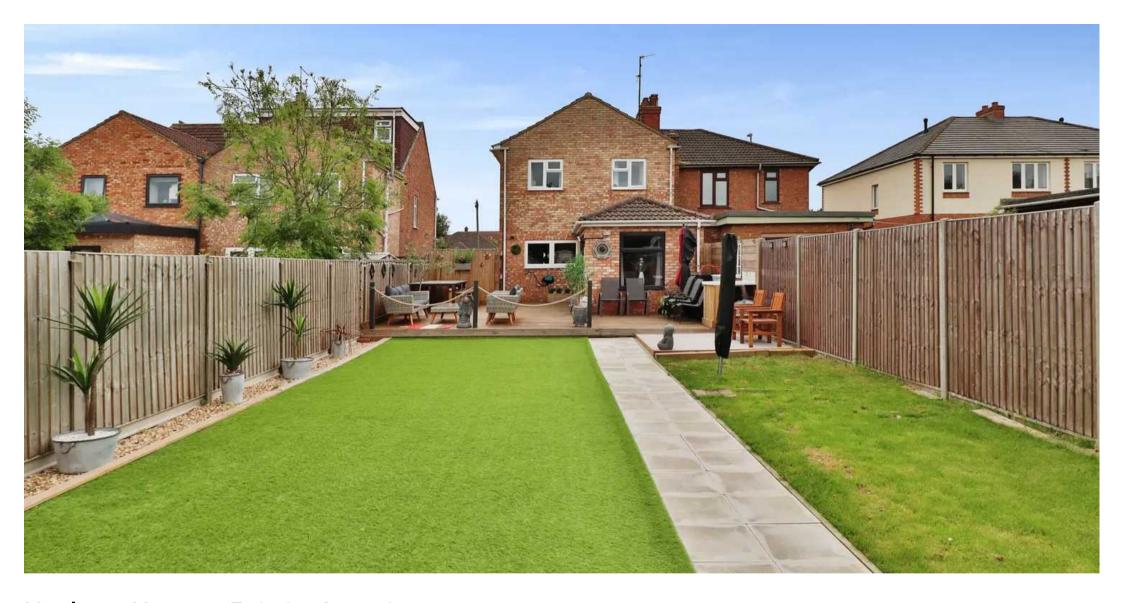

The large garden to the rear of the property is an ideal place for outdoor entertaining, with a raised decking area ideal for barbecues and al fresco dining in the summer months. The garden is overlooked by mature trees and shrubs, providing a tranquil and private atmosphere. There is also a driveway to the front of the house, providing offstreet parking for numerous cars.