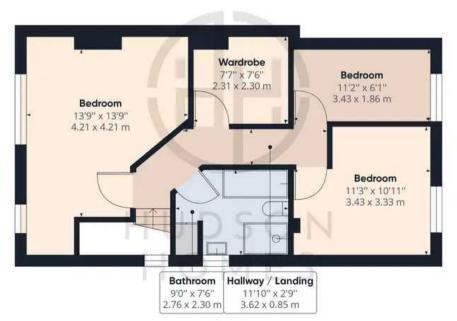

## Yaxley, Peterborough

Welcome to Broadway, Yaxley – a beautiful extended semidetached house that has been tastefully renovated by the current owners. The house has three bedrooms with a dressing room, a four piece bathroom upstairs and a convenient downstairs cloakroom.

Floor 0

Approximate total area(1)

1244.36 ft<sup>2</sup> 115.60 m<sup>2</sup>

Floor 1

(1) Excluding balconies and terraces

While every attempt has been made to ensure accuracy, all measurements are approximate, not to scale. This floor plan is for illustrative purposes only.