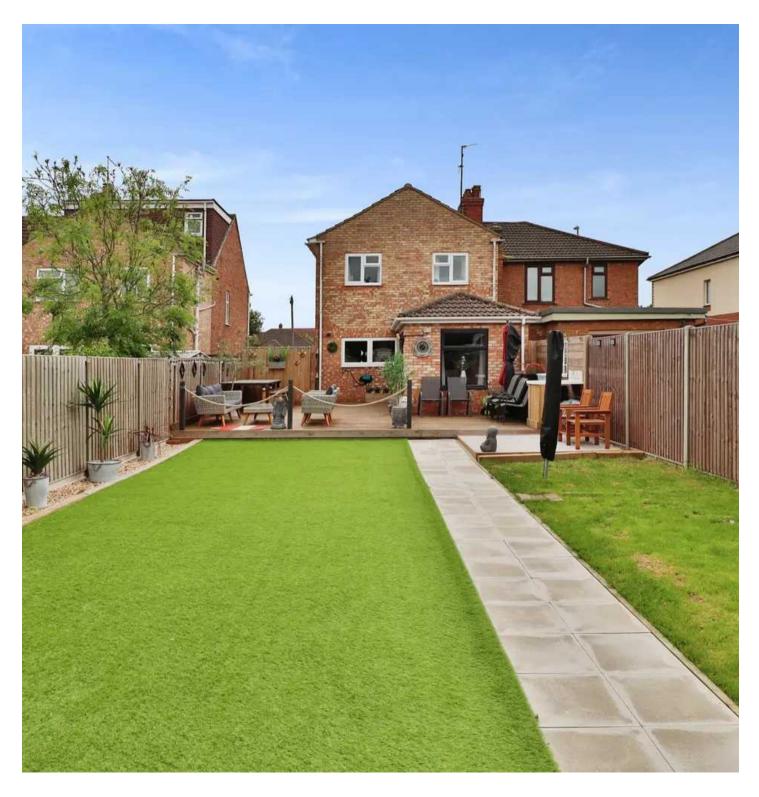

The large garden to the rear of the property is an ideal place for outdoor entertaining, with a raised decking area ideal for barbecues and al fresco dining in the summer months. The garden is overlooked by mature trees and shrubs, providing a tranquil and private atmosphere. There is also a driveway to the front of the house, providing offstreet parking for numerous cars.