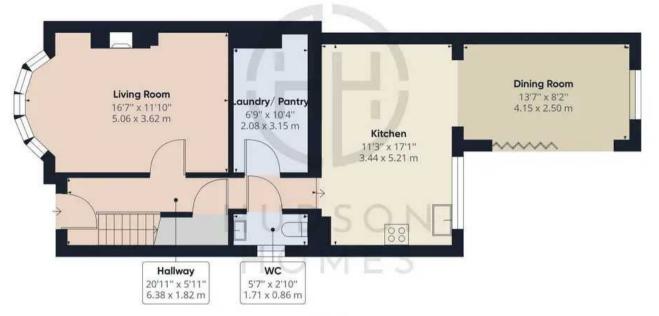

The house features a newly fitted bespoke kitchen with breakfast island and walk-in pantry. This leads through to the dining room, which is a great place for entertaining friends and family. The bay fronted living room to the front of the house is perfect for relaxing after a long day.

Floor 0

Approximate total area(1)

1244.36 ft<sup>2</sup> 115.60 m<sup>2</sup>

Floor 1

(1) Excluding balconies and terraces

While every attempt has been made to ensure accuracy, all measurements are approximate, not to scale. This floor plan is for illustrative purposes only.