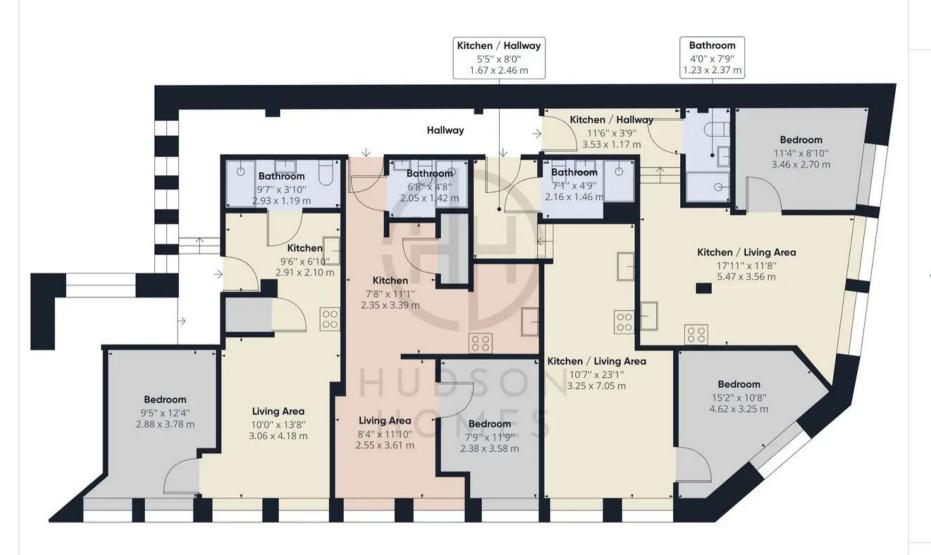

Council Tax band: D

Tenure: Freehold

• Fantastic Investment

Approximate total area<sup>(1)</sup>

1644.45 ft<sup>2</sup> 152.77 m<sup>2</sup>

(1) Excluding balconies and terraces

While every attempt has been made to ensure accuracy, all measurements are approximate, not to scale. This floor plan is for illustrative purposes only.