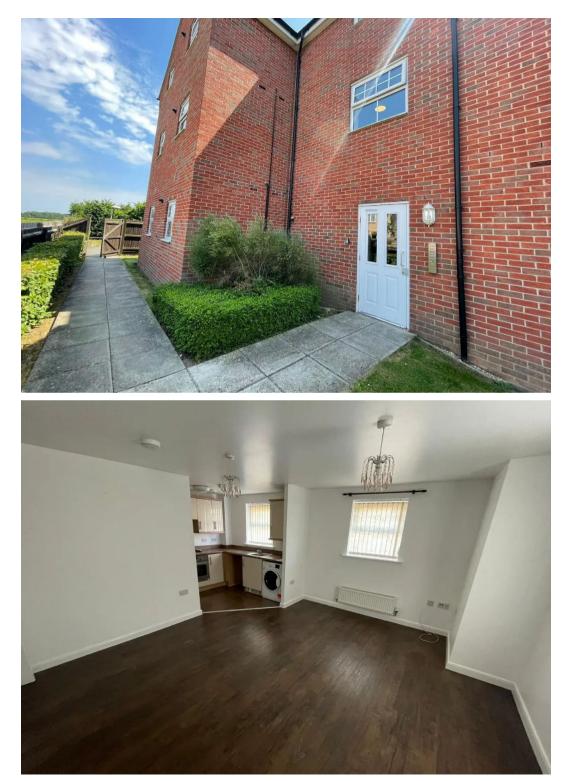

## Eye, Peterborough

Hudson homes are pleased to offer a ground floor apartment comprising of communal entrance to the block with intercom system, entrance hall, two bedrooms, kitchen, bathroom with shower over bath, lounge, off street parking space, call our lettings team to arrange a viewing.

Council Tax band: A

Tenure: Leasehold

- Available Start Of March
- Ground Floor Flat
- Two Bedrooms
- Kitchen
- Lounge
- Allocated Parking Space