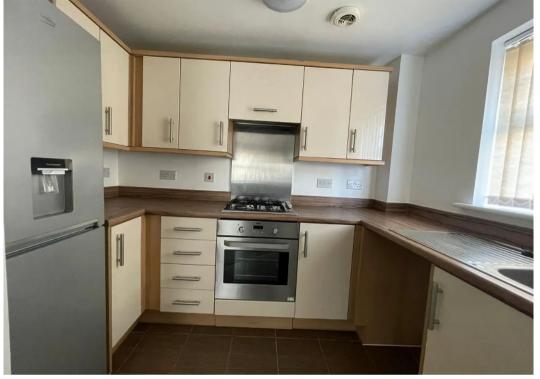

## Eye, Peterborough

Hudson homes are pleased to offer a ground floor apartment comprising of communal entrance to the block with intercom system, entrance hall, two bedrooms, kitchen, bathroom with shower over bath, lounge, off street parking space, call our lettings team to arrange a viewing.

Council Tax band: A

Tenure: Leasehold

- Available Start Of March
- Ground Floor Flat
- Two Bedrooms
- Kitchen
- Lounge
- Allocated Parking Space