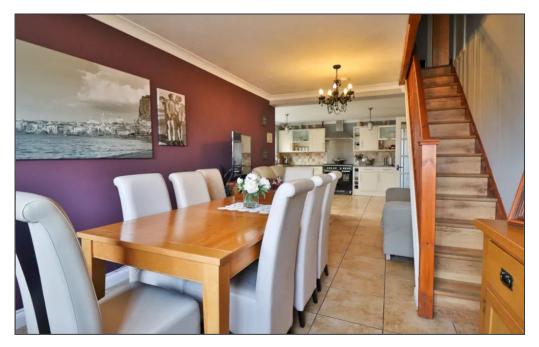

Further along the hallway and situated on the right is kitchen number two, fitted with a range of base and wall units. Adjacent to this is a three piece shower room with walk in shower. Continuing on from the hallway which leads to three further rooms, the first on the right is the second sitting room with sliding doors leading out to the garden, A beautifully fitted five piece bathroom suite and the second Kitchen with Dining room. Within the dining area is stairs to an attic bedroom. Door leading to the undercover patio garden area with two storage cupboards allowing for both a washing machine and tumble dryer to be stored. Further more it allows access to both the side of the property and the last room of the house. Formally a garage, this room has been converted into a lovely bedroom with its own ensuite, a sitting area and a storage cupboard.