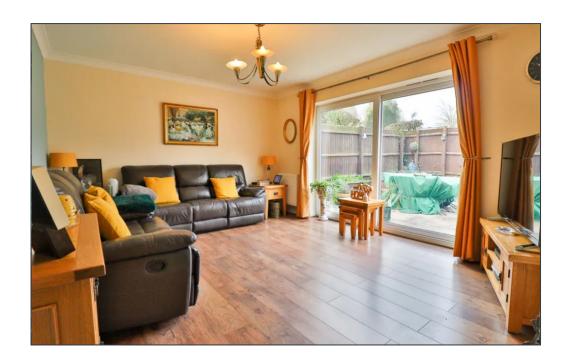

VIEWINGS ARE A MUST TO FULLY APPRECIATE EVERYTHING THIS PROPERTY HAS TO OFFER.

The property is entered to the front aspect into a spacious hallway with access to a double bedroom on the right hand side, with a fitted wardrobe space. There is a sitting room situated to the left hand side, This room could easily lend itself as an additional bedroom.

Further along the hallway and situated on the right is kitchen number two, fitted with a range of base and wall units. Adjacent to this is a three piece shower room with walk in shower. Continuing on from the hallway which leads to three further rooms, the first on the right is the second sitting room with sliding doors leading out to the garden, A beautifully fitted five piece bathroom suite and the second Kitchen with Dining room. Within the dining area is stairs to an attic bedroom. Door leading to the undercover patio garden area with two storage cupboards allowing for both a washing machine and tumble dryer to be stored. Further more it allows access to both the side of the property and the last room of the house. Formally a garage, this room has been converted into a lovely bedroom with its own ensuite, a sitting area and a storage cupboard.