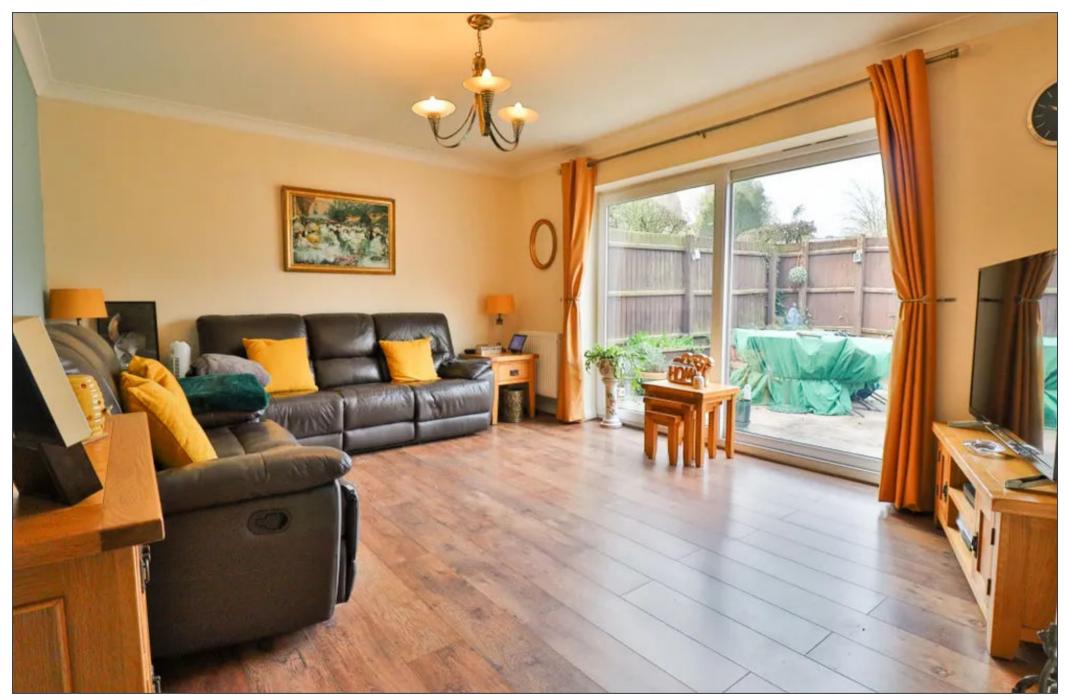

### WOW LOOK NO FURTHER ###

Located in the beautiful area of Ridgeway, Stanground is this uniquely designed detached bungalow which features Two Kitchens, two sitting rooms, three bathrooms including an ensuite and Three bedrooms.

VIEWINGS ARE A MUST TO FULLY APPRECIATE EVERYTHING THIS PROPERTY HAS TO OFFER.

The property is entered to the front aspect into a spacious hallway with access to a double bedroom on the right hand side, with a fitted wardrobe space. There is a sitting room situated to the left hand side, This room could easily lend itself as an additional bedroom.

Further along the hallway and situated on the right is kitchen number two, fitted with a range of base and wall units. Adjacent to this is a three piece shower room with walk in shower. Continuing on from the hallway which leads to three further rooms, the first on the right is the second sitting room with sliding doors leading out to the garden, A beautifully fitted five piece bathroom suite and the second Kitchen with Dining room. Within the dining area is stairs to an attic bedroom. Door leading to the undercover patio garden area with two storage cupboards allowing for both a washing machine and tumble dryer to be stored. Further more it allows access to both the side of the property and the last room of the house. Formally a garage, this room has been converted into a lovely bedroom with its own ensuite, a sitting area and a storage cupboard.