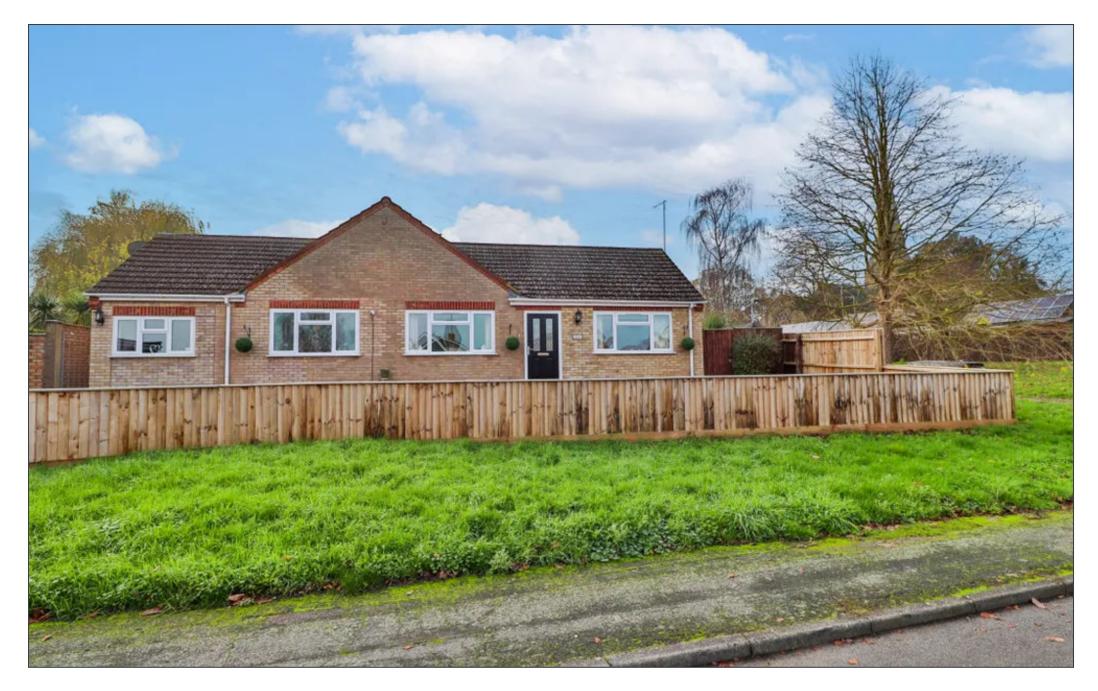

### WOW LOOK NO FURTHER ###

Located in the beautiful area of Ridgeway, Stanground is this uniquely designed detached bungalow which features Two Kitchens, two sitting rooms, three bathrooms including an ensuite and Three bedrooms.

The front of the property has ample off road parking with both a tarmac drive and gravel. The rear garden is low maintenance with a side passage leading to the front.