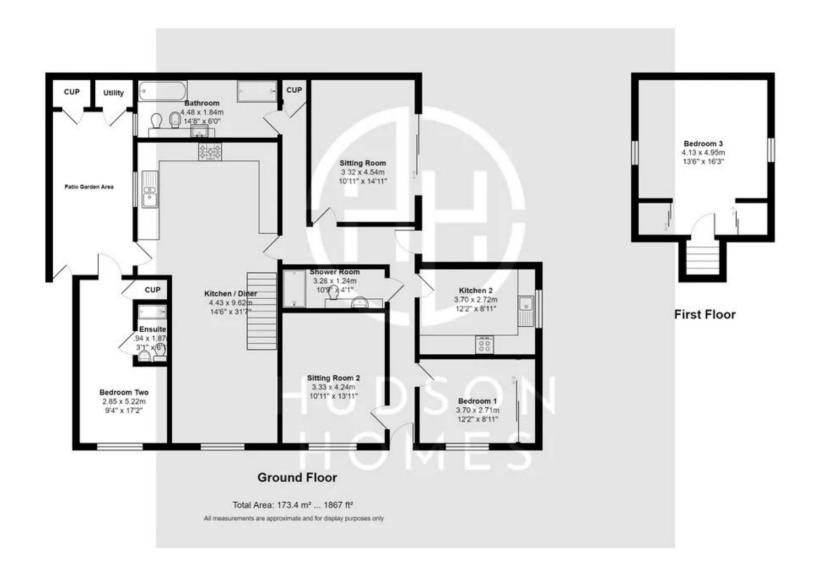

### WOW LOOK NO FURTHER ###

Located in the beautiful area of Ridgeway, Stanground is this uniquely designed detached bungalow which features Two Kitchens, two sitting rooms, three bathrooms including an ensuite and Three bedrooms.

VIEWINGS ARE A MUST TO FULLY APPRECIATE EVERYTHING THIS PROPERTY HAS TO OFFER.

The property is entered to the front aspect into a spacious hallway with access to a double bedroom on the right hand side, with a fitted wardrobe space. There is a sitting room situated to the left hand side, This room could easily lend itself as an additional bedroom.

Further along the hallway and situated on the right is kitchen number two, fitted with a range of base and wall units. Adjacent to this is a three piece shower room with walk in shower. Continuing on from the hallway which leads to three further rooms, the first on the right is the second sitting room with sliding doors leading out to the garden, A beautifully fitted five piece bathroom suite and the second Kitchen with Dining room. Within the dining area is stairs to an attic bedroom. Door leading to the undercover patio garden area with two storage cupboards allowing for both a washing machine and tumble dryer to be stored. Further more it allows access to both the side of the property and the last room of the house. Formally a garage, this room has been converted into a lovely bedroom with its own ensuite, a sitting area and a storage cupboard.

The front of the property has ample off road parking with both a tarmac drive and gravel. The rear garden is low maintenance with a side passage leading to the front.