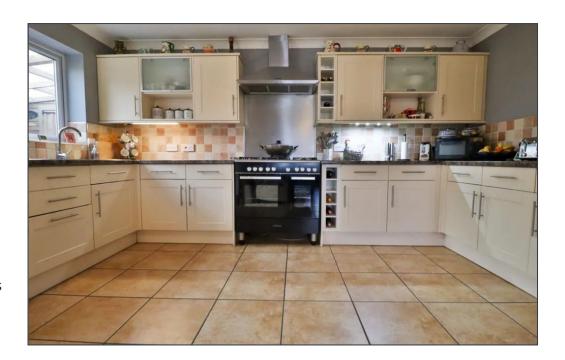

Further along the hallway and situated on the right is kitchen number two, fitted with a range of base and wall units. Adjacent to this is a three piece shower room with walk in shower. Continuing on from the hallway which leads to three further rooms, the first on the right is the second sitting room with sliding doors leading out to the garden, A beautifully fitted five piece bathroom suite and the second Kitchen with Dining room. Within the dining area is stairs to an attic bedroom. Door leading to the undercover patio garden area with two storage cupboards allowing for both a washing machine and tumble dryer to be stored. Further more it allows access to both the side of the property and the last room of the house. Formally a garage, this room has been converted into a lovely bedroom with its own ensuite, a sitting area and a storage cupboard.