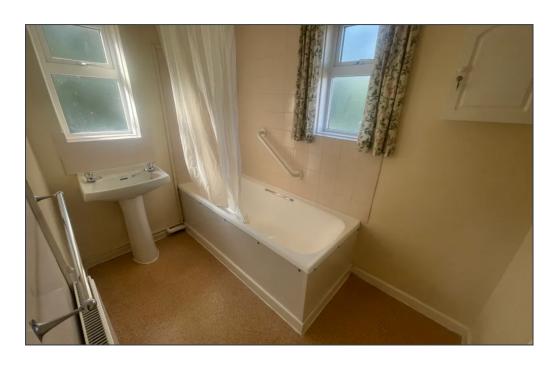

#### **Bathroom**

UPVC window to side of property, bath with mixer taps, electric shower over, low level wash hand basin, radiator, lino flooring.