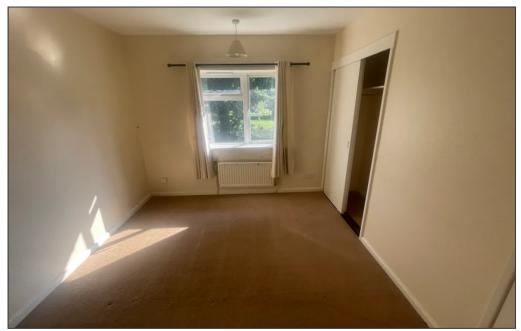

#### **Bedroom One**

UPVC window to rear, power sockets, two storage cupboards, radiator, carpet flooring.

#### **Bedroom Two**

UPVC window to rear, power sockets, storage cupboards, radiator, carpet flooring.