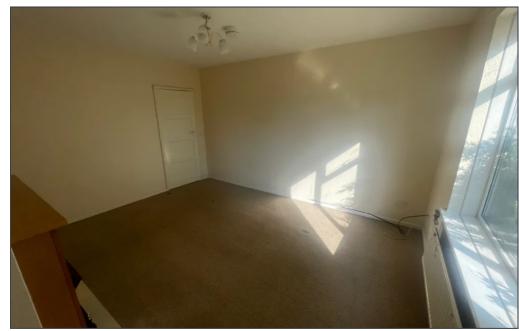

drooms
- ✓ Semi Detached
- ✓ Kitchen/Diner
- ✓ Lounge
- ✓ Enclosed Rear Garden



## Rooms

## **Entrance Hallway**

### Lounge

UPVC window to rear, power sockets, radiator, carpet flooring.

#### Kitchen/Diner

UPVC window to front and rear, fitted kitchen with a range of base and eye level units, worktop to compromise, sink with drainer, electric cooker, lino flooring, power sockets, radiator.

#### **Stairs to First Floor**

#### **Bedroom One**

UPVC window to rear, power sockets, two storage cupboards, radiator, carpet flooring.

#### **Bedroom Two**

UPVC window to rear, power sockets, storage cupboards, radiator, carpet flooring.

#### **Bathroom**

UPVC window to side of property, bath with mixer taps, electric shower over, low level wash hand basin, radiator, lino flooring.















## **Hudson Homes Estate Agents**

01733 788222

info@hudson-homes.co.uk