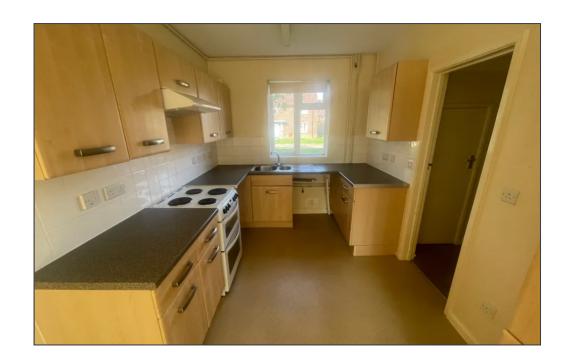

#### Kitchen/Diner

UPVC window to front and rear, fitted kitchen with a range of base and eye level units, worktop to compromise, sink with drainer, electric cooker, lino flooring, power sockets, radiator.