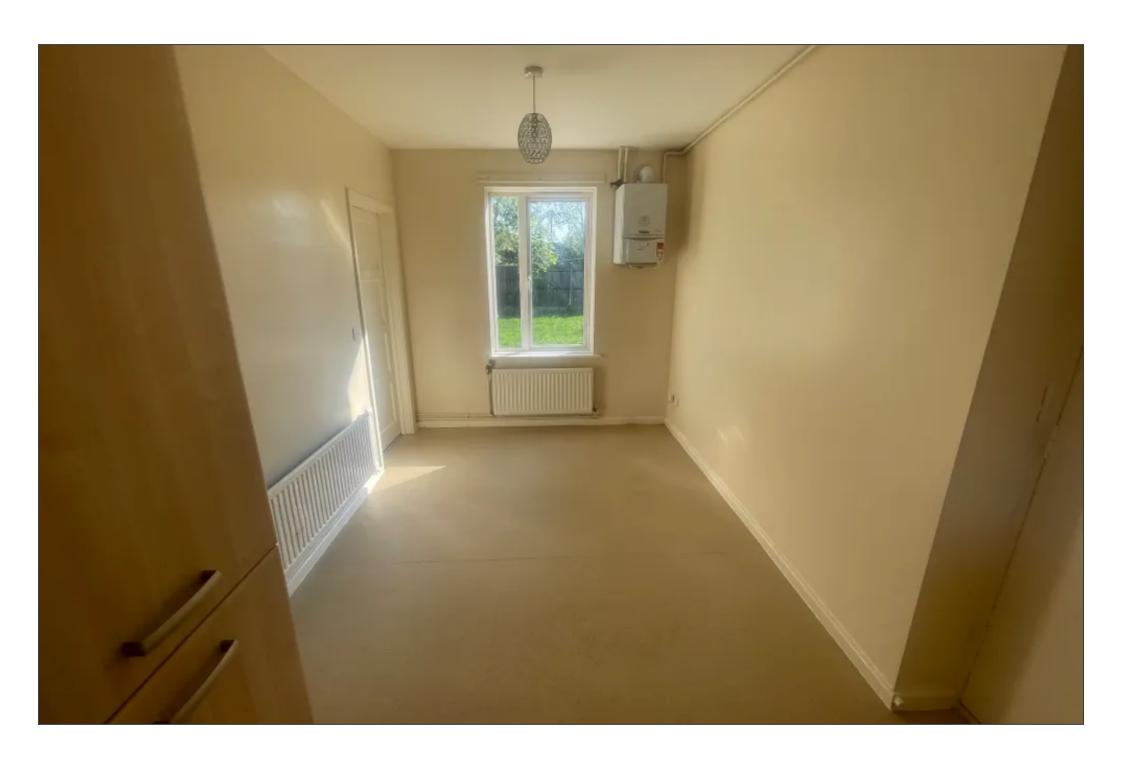

### Lounge

UPVC window to rear, power sockets, radiator, carpet flooring.

#### **Bedroom One**

UPVC window to rear, power sockets, two storage cupboards, radiator, carpet flooring.

#### **Bedroom Two**

UPVC window to rear, power sockets, storage cupboards, radiator, carpet flooring.