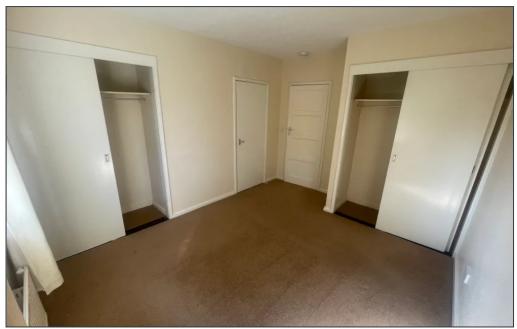

#### **Bedroom One**

UPVC window to rear, power sockets, two storage cupboards, radiator, carpet flooring.

#### **Bedroom Two**

UPVC window to rear, power sockets, storage cupboards, radiator, carpet flooring.