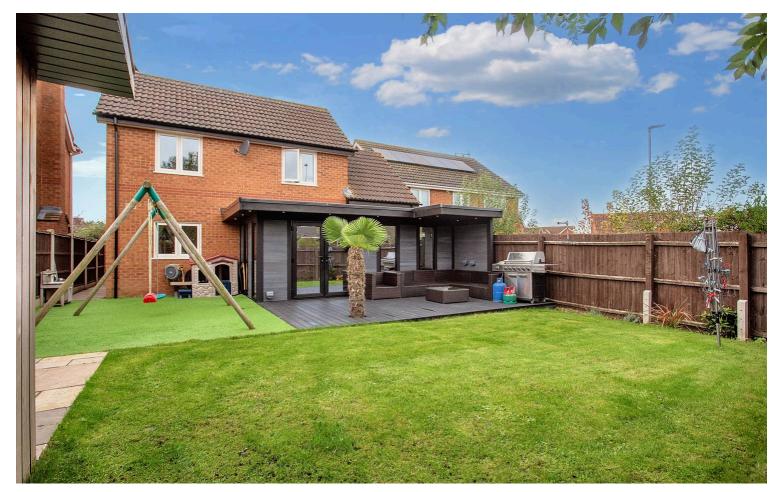

## 19 Morgan Close, Yaxley

£410,000 Freehold

REAR SUNROOM with BIFOLDS INTO THE GARDEN • OPEN PLAN KITCHEN/DINER/SUNROOM • RE-FITTED KITCHEN & UTILITY ROOM • BEDROOM ONE WITH FITTED WARDROBES & RE-FITTED EN-SUITE • BATHROOM & CLOAKROOM • SOUTH FACING LANDSCAPED GARDEN • INTERNAL FLOOR AREA 111 SQUARE METRES • PARKING TO THE FRONT FOR 3/4 VEHICLES • SHORT WALK TO FOUR FIELDS SCHOOL & CO-OP SUPERMARKET •