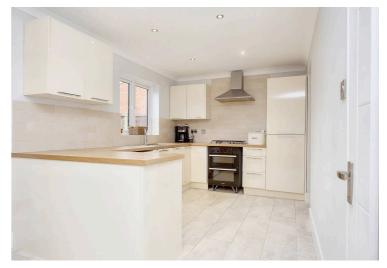

## 19 Morgan Close, Yaxley

£410,000 Freehold

REAR SUNROOM with BIFOLDS INTO THE GARDEN • OPEN PLAN KITCHEN/DINER/SUNROOM • RE-FITTED KITCHEN & UTILITY ROOM • BEDROOM ONE WITH FITTED WARDROBES & RE-FITTED EN-SUITE • BATHROOM & CLOAKROOM • SOUTH FACING LANDSCAPED GARDEN • INTERNAL FLOOR AREA 111 SQUARE METRES • PARKING TO THE FRONT FOR 3/4 VEHICLES • SHORT WALK TO FOUR FIELDS SCHOOL & CO-OP SUPERMARKET •